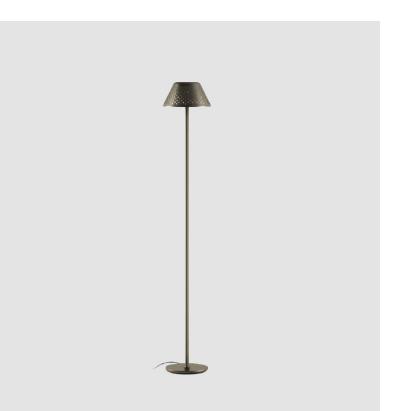

### GENERAL

| Series: Mesh                                |
|---------------------------------------------|
| Subseries: Mesh - Standard                  |
| Brand: Platek                               |
| Division: Exterior                          |
| Mounting Type: Portable                     |
| Mounting Location: Floor                    |
| Subcategory: Floor                          |
| PHYSICAL                                    |
| Shape: Abstract                             |
| Diameter (mm): 200                          |
| Diameter (in): 7 7 /8                       |
| Height (mm): 1200                           |
| Height (in): 47 <sup>1</sup> / <sub>4</sub> |
| Light Distribution: Direct                  |
| Screws: No visible screws                   |
| Diffuser: Polycarbonate                     |
| Fixture Finish: WHI / BRZ                   |
| Fixture Material: Metal                     |
| Upon Request: Finishes - Corten, Anthracite |
| ELECTRICAL                                  |
| Lamp Type: LED                              |