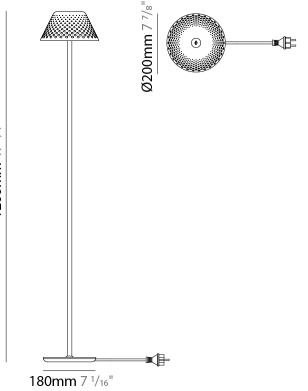

### GENERAL

| Series: Mesh                                |
|---------------------------------------------|
| Subseries: Mesh - Standard                  |
| Brand: Platek                               |
| Division: Exterior                          |
| Mounting Type: Portable                     |
| Mounting Location: Floor                    |
| Subcategory: Floor                          |
| PHYSICAL                                    |
| Shape: Abstract                             |
| Diameter (mm): 200                          |
| Diameter (in): 7 7 /8                       |
| Height (mm): 1200                           |
| Height (in): 47 <sup>1</sup> / <sub>4</sub> |
| Light Distribution: Direct                  |
| Screws: No visible screws                   |
| Diffuser: Polycarbonate                     |
| Fixture Finish: WHI / BRZ                   |
| Fixture Material: Metal                     |
| Upon Request: Finishes - Corten, Anthracite |
| ELECTRICAL                                  |
| Lamp Type: LED                              |

| Lamp Type: LED               |
|------------------------------|
| Input Wattage (W): 12        |
| Input Voltage (V): 120 - 277 |
|                              |