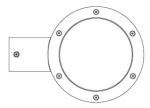

| Division: Exterior                                |
|---------------------------------------------------|
| Mounting Type: Surface                            |
| Mounting Location: Wall                           |
| Subcategory: Wall Effect                          |
| PHYSICAL                                          |
| Shape: Cylinder                                   |
| Diameter (mm): 200                                |
| Diameter (in): $7\frac{7}{8}$                     |
| Height (mm): 425                                  |
| Height (in): 16 ¾                                 |
| Extension (mm): 280                               |
| Extension (in): 11                                |
| Light Distribution: Direct                        |
| Weight (kg): 3.5                                  |
| Weight (lbs): 7.7                                 |
| Screws: A4 stainless steel                        |
| Diffuser: Clear tempered glass                    |
| Fixture Finish: BLK / WHI / GRY / COR / ANT / BRZ |
| Fixture Material: Extruded Aluminum               |
| FLECTRICAL                                        |

| Mounting Type: Surface                            |
|---------------------------------------------------|
| Mounting Location: Wall                           |
| Subcategory: Wall Effect                          |
| PHYSICAL                                          |
| Shape: Cylinder                                   |
| Diameter (mm): 200                                |
| Diameter (in): 7 1/8                              |
| Height (mm): 425                                  |
| Height (in): 16 <sup>3</sup> / <sub>4</sub>       |
| Extension (mm): 280                               |
| Extension (in): 11                                |
| Light Distribution: Direct / Indirect             |
| Weight (kg): 6 / 8                                |
| Weight (lbs): 13.23 / 17.64                       |
| Screws: A4 stainless steel                        |
| Diffuser: Clear tempered glass                    |
| Fixture Finish: BLK / WHI / GRY / COR / ANT / BRZ |
| Fixture Material: Extruded Aluminum               |
|                                                   |