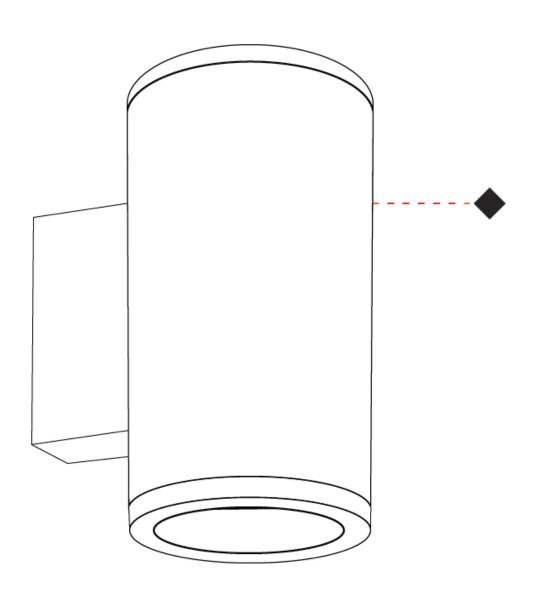

# **LEGEND**

| $\downarrow$  | floor-mounted                                                | ¥        | pivotable                                                    | *               | special LED (upon request) RGB, RGBW, tunable,<br>gold+, meat+, art+, fashion+                 |
|---------------|--------------------------------------------------------------|----------|--------------------------------------------------------------|-----------------|------------------------------------------------------------------------------------------------|
| ラ             | wall and ceiling: recessed and surface mounted               | S        | rotating                                                     | 0               | warm dim / natural dimming LED                                                                 |
| 1             | ceiling-mounted and wall-mounted                             | Œ        | illuminate tilted                                            | 0               | rechargeable battery powered                                                                   |
| $\rightarrow$ | wall-mounted                                                 | I        | color of suspension cable                                    | ill<br>neo      | fixture with natural vivid LED (upon request)                                                  |
| Y             | omni-directional light distribution                          | 1        | length of suspension cable                                   | CRI             | color rendering index                                                                          |
| Ä             | direct light distribution                                    |          | reflector degree selection                                   | (K)             | color temperature                                                                              |
| X             | direct/indirect light distribution                           | s s      | super spot                                                   | (M)             | lumen (luminous flux)                                                                          |
| Y             | indirect light distribution                                  | *        | lens                                                         | ₩               | efficacy (lumens per watt)                                                                     |
|               | asymmetric light distribution                                | 8        | lens pack                                                    | UGR             | Unified Glare Rating (UGR) range from 5-40                                                     |
| A             | aura light distribution                                      | 0        | shine ring                                                   | *               | marine grade (AISI 316 stainless steel)                                                        |
| R             | round wall or ceiling cut-out                                | 0        | integrated shine ring with diffuser                          | 30              | walk on                                                                                        |
| Z)            | square wall or ceiling cut-out                               |          | free individual colors 01-29                                 | <b>②</b>        | drive on                                                                                       |
| 4             | the supplied jig specifies the cutout dimensions             | ē        | individual colors: 00 (free of charge), 01-25 (extra charge) | DSC             | Dark Sky Compliance                                                                            |
| <b>G</b> +.→  | minimum distance (meters) lamp - object                      | <b>♦</b> | luminaire part to be colored (F1)                            | Ġ               | Americans with Disabilities Act (less than 4" off the wall located between 27"-84" from floor) |
| $\hat{\pm}$   | recessed depth                                               |          | luminaire part to be colored (F2)                            |                 | lamp protected against explosion                                                               |
| <b></b>       | ceiling thickness in mm                                      |          | luminaire part to be colored (F3)                            |                 | blown glass using traditional methods by master glass blower                                   |
| 1             | ceiling thickness selection                                  |          | luminaire part to be colored (F4)                            | <b>(</b> )      | acoustic material                                                                              |
|               | dimmable DP (phase), DV (0-10V), DD (dali), DS (step-dim)    | •        | luminaire part to be colored (F5)                            |                 | protection class I, protection insulation                                                      |
| <u></u>       | included or excluded LED driver/transformer/<br>control gear | •        | color of 3-circuit adaptor                                   |                 | protection class II, protection insulation                                                     |
| 8             | separately switchable                                        | $\odot$  | indirect diffuser                                            | . <b>(1)</b>    | ETL Certified to UL and CSA Standards                                                          |
| <b>9</b>      | sensor                                                       | O        | direct diffuser                                              | շ <b>(Մ</b> ) տ | UL Certified to UL and CSA Standards                                                           |
|               | remote control                                               | 1        | ball-proof (upon request)                                    | <b>(1)</b>      | CSA Certified to UL and CSA Standards                                                          |
| J             | available upon request                                       | 0        | accessory                                                    | <b>Z</b> )      | Certified for North American Standards                                                         |