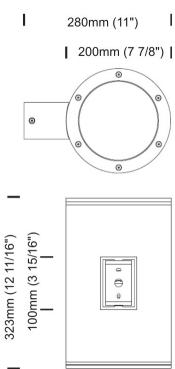

| Division: Exterior                                |
|---------------------------------------------------|
| Mounting Type: Surface                            |
| Mounting Location: Wall                           |
| Subcategory: Wall Effect                          |
| PHYSICAL                                          |
| Shape: Cylinder                                   |
| Diameter (mm): 200                                |
| Diameter (in): $7\frac{7}{8}$                     |
| Height (mm): 425                                  |
| Height (in): 16 ¾                                 |
| Extension (mm): 280                               |
| Extension (in): 11                                |
| Light Distribution: Direct                        |
| Weight (kg): 3.5                                  |
| Weight (lbs): 7.7                                 |
| Screws: A4 stainless steel                        |
| Diffuser: Clear tempered glass                    |
| Fixture Finish: BLK / WHI / GRY / COR / ANT / BRZ |
| Fixture Material: Extruded Aluminum               |
| FLECTRICAL                                        |

| 200mm (7 7/8") |

400mm (15 3/4")

Upon Request: Higher Maximum Ambient Temperature

E9W350-

PROJECT

TYPE

SPECIFIER

QUANTITY