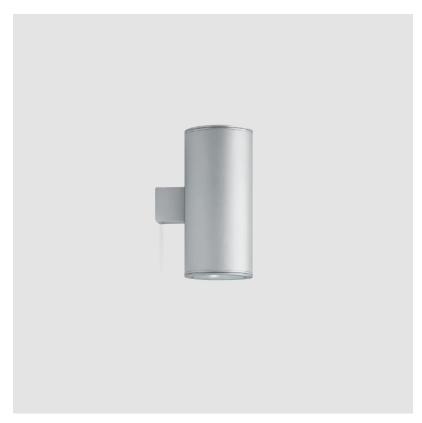

| Division: Exterior                                |
|---------------------------------------------------|
| Mounting Type: Surface                            |
| Mounting Location: Wall                           |
| Subcategory: Wall Effect                          |
| PHYSICAL                                          |
| Shape: Cylinder                                   |
| Diameter (mm): 200                                |
| Diameter (in): $7\frac{7}{8}$                     |
| Height (mm): 425                                  |
| Height (in): 16 ¾                                 |
| Extension (mm): 280                               |
| Extension (in): 11                                |
| Light Distribution: Direct                        |
| Weight (kg): 3.5                                  |
| Weight (lbs): 7.7                                 |
| Screws: A4 stainless steel                        |
| Diffuser: Clear tempered glass                    |
| Fixture Finish: BLK / WHI / GRY / COR / ANT / BRZ |
| Fixture Material: Extruded Aluminum               |
| FLECTRICAL                                        |