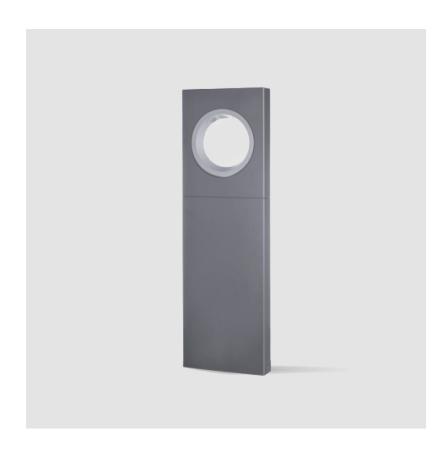

#### GENERAL

| OLIVEI GIE                      |  |
|---------------------------------|--|
| Series: Moon                    |  |
| Brand: Platek                   |  |
| Division: Exterior              |  |
| Mounting Type: Post             |  |
| Mounting Location: Above Ground |  |
| Culpantamon : Dalland           |  |

| Mounting Type: Post                               |
|---------------------------------------------------|
| Mounting Location: Above Ground                   |
| Subcategory: Bollard                              |
| PHYSICAL                                          |
| Shape: Rectangle                                  |
| Length (mm): 250                                  |
| Length (in): 9 13/16                              |
| Width (mm): 57                                    |
| Width (in): 2 1/4                                 |
| Height (mm): 800                                  |
| Height (in): 31 ½                                 |
| Light Distribution: Direct                        |
| Weight (kg): 9                                    |
| Weight (lbs): 19.18                               |
| Fixture Finish: BLK / WHI / GRY / COR / ANT / BRZ |
| Fixture Material: Extruded Aluminum               |
| ELECTRICAL                                        |