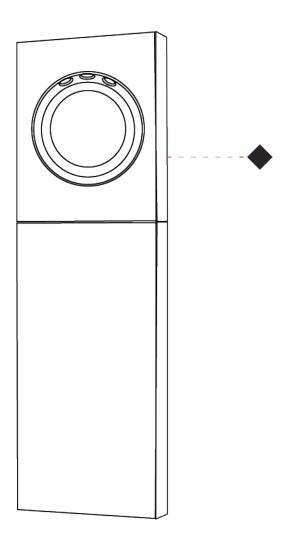

| Mounting Type: Post                               |
|---------------------------------------------------|
| Mounting Location: Above Ground                   |
| Subcategory: Bollard                              |
| PHYSICAL                                          |
| Shape: Rectangle                                  |
| Length (mm): 250                                  |
| Length (in): 9 13/16                              |
| Width (mm): 57                                    |
| Width (in): 2 1/4                                 |
| Height (mm): 800                                  |
| Height (in): 31 ½                                 |
| Light Distribution: Direct                        |
| Weight (kg): 9                                    |
| Weight (lbs): 19.18                               |
| Fixture Finish: BLK / WHI / GRY / COR / ANT / BRZ |
| Fixture Material: Extruded Aluminum               |
| ELECTRICAL                                        |

250mm 9 13/16" 57mm 2 1/4" 800mm 31 1/2"