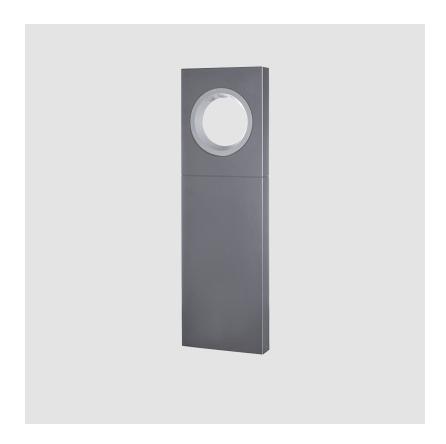

# **MOON POST**

#### GENERAL

| OLIVEI GIE                      |  |
|---------------------------------|--|
| Series: Moon                    |  |
| Brand: Platek                   |  |
| Division: Exterior              |  |
| Mounting Type: Post             |  |
| Mounting Location: Above Ground |  |
| Culpantamon : Dalland           |  |

| Mounting Type: Post                               |
|---------------------------------------------------|
| Mounting Location: Above Ground                   |
| Subcategory: Bollard                              |
| PHYSICAL                                          |
| Shape: Rectangle                                  |
| Length (mm): 250                                  |
| Length (in): 9 13/16                              |
| Width (mm): 57                                    |
| Width (in): 2 1/4                                 |
| Height (mm): 800                                  |
| Height (in): 31 ½                                 |
| Light Distribution: Direct                        |
| Weight (kg): 9                                    |
| Weight (lbs): 19.18                               |
| Fixture Finish: BLK / WHI / GRY / COR / ANT / BRZ |
| Fixture Material: Extruded Aluminum               |
| ELECTRICAL                                        |

250mm 9 13/16" 57mm 2 1/4" 800mm 31 1/2"