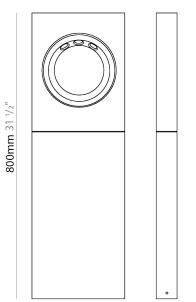

| Mounting Type: Post                               |
|---------------------------------------------------|
| Mounting Location: Above Ground                   |
| Subcategory: Bollard                              |
| PHYSICAL                                          |
| Shape: Rectangle                                  |
| Length (mm): 250                                  |
| Length (in): 9 13/16                              |
| Width (mm): 57                                    |
| Width (in): 2 1/4                                 |
| Height (mm): 800                                  |
| Height (in): 31 ½                                 |
| Light Distribution: Direct                        |
| Weight (kg): 9                                    |
| Weight (lbs): 19.18                               |
| Fixture Finish: BLK / WHI / GRY / COR / ANT / BRZ |
| Fixture Material: Extruded Aluminum               |
| ELECTRICAL                                        |

250mm 9 13/16" 57mm 2 1/4" 800mm 31 1/2"