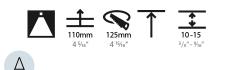

### GENERAL

| Series: Oiko                                                                                                                                                                                                                                                                                                                                                                                                                                                                                                                                                                                                                                                                                                                                                                                                                                                                                                                                                                                    |
|-------------------------------------------------------------------------------------------------------------------------------------------------------------------------------------------------------------------------------------------------------------------------------------------------------------------------------------------------------------------------------------------------------------------------------------------------------------------------------------------------------------------------------------------------------------------------------------------------------------------------------------------------------------------------------------------------------------------------------------------------------------------------------------------------------------------------------------------------------------------------------------------------------------------------------------------------------------------------------------------------|
| Subseries: Oiko Standard                                                                                                                                                                                                                                                                                                                                                                                                                                                                                                                                                                                                                                                                                                                                                                                                                                                                                                                                                                        |
| Brand: Prolicht                                                                                                                                                                                                                                                                                                                                                                                                                                                                                                                                                                                                                                                                                                                                                                                                                                                                                                                                                                                 |
| Division: Architectural                                                                                                                                                                                                                                                                                                                                                                                                                                                                                                                                                                                                                                                                                                                                                                                                                                                                                                                                                                         |
| Mounting Type: Recessed                                                                                                                                                                                                                                                                                                                                                                                                                                                                                                                                                                                                                                                                                                                                                                                                                                                                                                                                                                         |
| Mounting Location: Ceiling                                                                                                                                                                                                                                                                                                                                                                                                                                                                                                                                                                                                                                                                                                                                                                                                                                                                                                                                                                      |
| Subcategory: Downlight                                                                                                                                                                                                                                                                                                                                                                                                                                                                                                                                                                                                                                                                                                                                                                                                                                                                                                                                                                          |
| PHYSICAL                                                                                                                                                                                                                                                                                                                                                                                                                                                                                                                                                                                                                                                                                                                                                                                                                                                                                                                                                                                        |
| Shape: Round                                                                                                                                                                                                                                                                                                                                                                                                                                                                                                                                                                                                                                                                                                                                                                                                                                                                                                                                                                                    |
| Diameter (mm): 130                                                                                                                                                                                                                                                                                                                                                                                                                                                                                                                                                                                                                                                                                                                                                                                                                                                                                                                                                                              |
| Diameter (in): 5 <sup>1</sup> / <sub>8</sub>                                                                                                                                                                                                                                                                                                                                                                                                                                                                                                                                                                                                                                                                                                                                                                                                                                                                                                                                                    |
| Height (mm): 96                                                                                                                                                                                                                                                                                                                                                                                                                                                                                                                                                                                                                                                                                                                                                                                                                                                                                                                                                                                 |
| Height (in): $3\frac{3}{4}$                                                                                                                                                                                                                                                                                                                                                                                                                                                                                                                                                                                                                                                                                                                                                                                                                                                                                                                                                                     |
| Ceiling Thickness (mm): 10 / 12.5 / 15                                                                                                                                                                                                                                                                                                                                                                                                                                                                                                                                                                                                                                                                                                                                                                                                                                                                                                                                                          |
| Ceiling Thickness (in): 3/8 or 1/2 or 9/16                                                                                                                                                                                                                                                                                                                                                                                                                                                                                                                                                                                                                                                                                                                                                                                                                                                                                                                                                      |
| Min. Recessing Depth (mm): 110                                                                                                                                                                                                                                                                                                                                                                                                                                                                                                                                                                                                                                                                                                                                                                                                                                                                                                                                                                  |
| Min. Recessing Depth (in): 4 <sup>5</sup> / <sub>16</sub>                                                                                                                                                                                                                                                                                                                                                                                                                                                                                                                                                                                                                                                                                                                                                                                                                                                                                                                                       |
| Light Distribution: Downlight                                                                                                                                                                                                                                                                                                                                                                                                                                                                                                                                                                                                                                                                                                                                                                                                                                                                                                                                                                   |
| Weight (kg): 0.83                                                                                                                                                                                                                                                                                                                                                                                                                                                                                                                                                                                                                                                                                                                                                                                                                                                                                                                                                                               |
| Weight (lbs): 1.83                                                                                                                                                                                                                                                                                                                                                                                                                                                                                                                                                                                                                                                                                                                                                                                                                                                                                                                                                                              |
| Fixture Finish: SSR / BKV / CWI / CRY / HAB / LAG / UFT / ITA / RUA / RUR /                                                                                                                                                                                                                                                                                                                                                                                                                                                                                                                                                                                                                                                                                                                                                                                                                                                                                                                     |
| MIC / FTG / MYG / TWT / LOD / PUS / FRO / FUP / KIA / POP / BLS / SPG /                                                                                                                                                                                                                                                                                                                                                                                                                                                                                                                                                                                                                                                                                                                                                                                                                                                                                                                         |
| MEY / GOH / GUM / CHC / COM / ABZ / JAG / OBR / MOS / ROR                                                                                                                                                                                                                                                                                                                                                                                                                                                                                                                                                                                                                                                                                                                                                                                                                                                                                                                                       |
| Fixture Material: Aluminum Die Cast                                                                                                                                                                                                                                                                                                                                                                                                                                                                                                                                                                                                                                                                                                                                                                                                                                                                                                                                                             |
| Cut-out Measurements: D 125mm / 4 15/16"                                                                                                                                                                                                                                                                                                                                                                                                                                                                                                                                                                                                                                                                                                                                                                                                                                                                                                                                                        |
| ELECTRICAL                                                                                                                                                                                                                                                                                                                                                                                                                                                                                                                                                                                                                                                                                                                                                                                                                                                                                                                                                                                      |
| Lamp Type: LED (Zhaga Standard)                                                                                                                                                                                                                                                                                                                                                                                                                                                                                                                                                                                                                                                                                                                                                                                                                                                                                                                                                                 |
| Input Wattage (W): 28.6                                                                                                                                                                                                                                                                                                                                                                                                                                                                                                                                                                                                                                                                                                                                                                                                                                                                                                                                                                         |
| Total Output Wattage (W): 26                                                                                                                                                                                                                                                                                                                                                                                                                                                                                                                                                                                                                                                                                                                                                                                                                                                                                                                                                                    |
| Dimming: Tri-Mode (Non-Dimming and Phase Dimming (120Vac only)                                                                                                                                                                                                                                                                                                                                                                                                                                                                                                                                                                                                                                                                                                                                                                                                                                                                                                                                  |
| and 0-10V Dimming)                                                                                                                                                                                                                                                                                                                                                                                                                                                                                                                                                                                                                                                                                                                                                                                                                                                                                                                                                                              |
| Driver Included: No                                                                                                                                                                                                                                                                                                                                                                                                                                                                                                                                                                                                                                                                                                                                                                                                                                                                                                                                                                             |
| Driver Location: Recessed Housing                                                                                                                                                                                                                                                                                                                                                                                                                                                                                                                                                                                                                                                                                                                                                                                                                                                                                                                                                               |
| Driver Type: Constant Current - Universa                                                                                                                                                                                                                                                                                                                                                                                                                                                                                                                                                                                                                                                                                                                                                                                                                                                                                                                                                        |
| Housing: See components                                                                                                                                                                                                                                                                                                                                                                                                                                                                                                                                                                                                                                                                                                                                                                                                                                                                                                                                                                         |
| and the second |
| Input Voltage (V): 120 - 277                                                                                                                                                                                                                                                                                                                                                                                                                                                                                                                                                                                                                                                                                                                                                                                                                                                                                                                                                                    |
| Input Voltage (V): 120 - 277<br>Constant Current (MA): 700                                                                                                                                                                                                                                                                                                                                                                                                                                                                                                                                                                                                                                                                                                                                                                                                                                                                                                                                      |