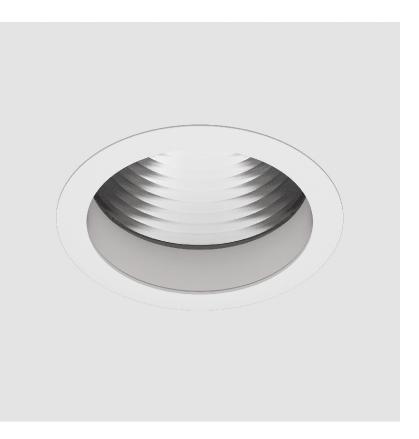

## **OIKO COMFORT RECESSED**

#### GENERAL

| Series: Oiko                                                                                                |                       |
|-------------------------------------------------------------------------------------------------------------|-----------------------|
| Subseries: Oiko Comfort                                                                                     |                       |
| Brand: Prolicht                                                                                             |                       |
| Division: Architectural                                                                                     |                       |
| Mounting Type: Recessed                                                                                     |                       |
| Mounting Location: Ceiling                                                                                  |                       |
| Subcategory: Downlight                                                                                      |                       |
| PHYSICAL                                                                                                    |                       |
| Shape: Round                                                                                                |                       |
| Diameter (mm): 130                                                                                          |                       |
| Diameter (in): 5 1/8                                                                                        |                       |
| Height (mm): 120                                                                                            |                       |
| Height (in): 4 <sup>3</sup> / <sub>4"</sub>                                                                 |                       |
| Ceiling Thickness (mm): 10 / 12.5 / 15                                                                      |                       |
| Ceiling Thickness (in): 3/8 or 1/2 or 9/16                                                                  |                       |
| Min. Recessing Depth (mm): 130                                                                              |                       |
| Min. Recessing Depth (in): 5 ½                                                                              |                       |
| Light Distribution: Downlight                                                                               |                       |
| Weight (kg): 0.82                                                                                           |                       |
| Weight (lbs): 1.81                                                                                          |                       |
| Fixture Finish: SSR / BKV / CWI / CRY / HAB / LAG / UF                                                      | T / ITA / RUA / RUR / |
| MIC / FTG / MYG / TWT / LOD / PUS / FRO / FUP / KIA /<br>MEY / GOH / GUM / CHC / COM / ABZ / JAG / OBR / MC |                       |
| Fixture Material: Aluminum Die Cast                                                                         |                       |
| Cut-out Measurements: D 130mm / 5 1/8"                                                                      |                       |
| ELECTRICAL                                                                                                  |                       |
| Lamp Type: LED (Zhaga Standard)                                                                             |                       |
| Input Wattage (W): 28.6                                                                                     |                       |
| Total Output Wattage (W): 26                                                                                |                       |
| Dimming: Tri-Mode (Non-Dimming and Phase Dimm and 0-10V Dimming)                                            | ing (120Vac only)     |
| Driver Included: No                                                                                         |                       |
| Driver Location: Recessed Housing                                                                           |                       |
| Driver Type: Constant Current - Universal                                                                   |                       |
| Housing: See components                                                                                     |                       |
| Input Voltage (V): 120 - 277                                                                                |                       |
| Constant Current (MA): 700                                                                                  |                       |
| LED                                                                                                         |                       |
| Number of LEDs: 1                                                                                           |                       |
| Color Temperature (°K): 2700 / 3000 / 3500 / 4000                                                           |                       |
| Max. Delivered Lumen (lm): 2282 / 2340 /2436 / 2486                                                         |                       |
|                                                                                                             |                       |