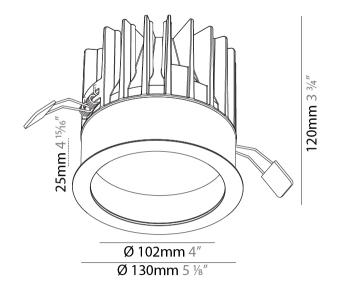

#### GENERAL

| Series: Oiko                                                                                                |                       |
|-------------------------------------------------------------------------------------------------------------|-----------------------|
| Subseries: Oiko Comfort                                                                                     |                       |
| Brand: Prolicht                                                                                             |                       |
| Division: Architectural                                                                                     |                       |
| Mounting Type: Recessed                                                                                     |                       |
| Mounting Location: Ceiling                                                                                  |                       |
| Subcategory: Downlight                                                                                      |                       |
| PHYSICAL                                                                                                    |                       |
| Shape: Round                                                                                                |                       |
| Diameter (mm): 130                                                                                          |                       |
| Diameter (in): 5 1/8                                                                                        |                       |
| Height (mm): 120                                                                                            |                       |
| Height (in): 4 <sup>3</sup> / <sub>4"</sub>                                                                 |                       |
| Ceiling Thickness (mm): 10 / 12.5 / 15                                                                      |                       |
| Ceiling Thickness (in): 3/8 or 1/2 or 9/16                                                                  |                       |
| Min. Recessing Depth (mm): 130                                                                              |                       |
| Min. Recessing Depth (in): 5 ½                                                                              |                       |
| Light Distribution: Downlight                                                                               |                       |
| Weight (kg): 0.82                                                                                           |                       |
| Weight (lbs): 1.81                                                                                          |                       |
| Fixture Finish: SSR / BKV / CWI / CRY / HAB / LAG / UF                                                      | T / ITA / RUA / RUR / |
| MIC / FTG / MYG / TWT / LOD / PUS / FRO / FUP / KIA /<br>MEY / GOH / GUM / CHC / COM / ABZ / JAG / OBR / MC |                       |
| Fixture Material: Aluminum Die Cast                                                                         |                       |
| Cut-out Measurements: D 130mm / 5 1/8"                                                                      |                       |
| ELECTRICAL                                                                                                  |                       |
| Lamp Type: LED (Zhaga Standard)                                                                             |                       |
| Input Wattage (W): 28.6                                                                                     |                       |
| Total Output Wattage (W): 26                                                                                |                       |
| Dimming: Tri-Mode (Non-Dimming and Phase Dimm and 0-10V Dimming)                                            | ing (120Vac only)     |
| Driver Included: No                                                                                         |                       |
| Driver Location: Recessed Housing                                                                           |                       |
| Driver Type: Constant Current - Universal                                                                   |                       |
| Housing: See components                                                                                     |                       |
| Input Voltage (V): 120 - 277                                                                                |                       |
| Constant Current (MA): 700                                                                                  |                       |
| LED                                                                                                         |                       |
| Number of LEDs: 1                                                                                           |                       |
| Color Temperature (°K): 2700 / 3000 / 3500 / 4000                                                           |                       |
| Max. Delivered Lumen (lm): 2282 / 2340 /2436 / 2486                                                         |                       |
|                                                                                                             |                       |