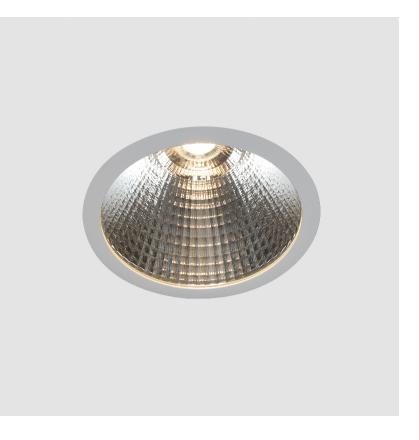

## **OIKO COMFORT RECESSED**

#### GENERAL

| Series: Oiko                                                                                                |                       |
|-------------------------------------------------------------------------------------------------------------|-----------------------|
| Subseries: Oiko Comfort                                                                                     |                       |
| Brand: Prolicht                                                                                             |                       |
| Division: Architectural                                                                                     |                       |
| Mounting Type: Recessed                                                                                     |                       |
| Mounting Location: Ceiling                                                                                  |                       |
| Subcategory: Downlight                                                                                      |                       |
| PHYSICAL                                                                                                    |                       |
| Shape: Round                                                                                                |                       |
| Diameter (mm): 130                                                                                          |                       |
| Diameter (in): 5 1/8                                                                                        |                       |
| Height (mm): 120                                                                                            |                       |
| Height (in): 4 <sup>3</sup> / <sub>4"</sub>                                                                 |                       |
| Ceiling Thickness (mm): 10 / 12.5 / 15                                                                      |                       |
| Ceiling Thickness (in): 3/8 or 1/2 or 9/16                                                                  |                       |
| Min. Recessing Depth (mm): 130                                                                              |                       |
| Min. Recessing Depth (in): 5 ½                                                                              |                       |
| Light Distribution: Downlight                                                                               |                       |
| Weight (kg): 0.82                                                                                           |                       |
| Weight (lbs): 1.81                                                                                          |                       |
| Fixture Finish: SSR / BKV / CWI / CRY / HAB / LAG / UF                                                      | T / ITA / RUA / RUR / |
| MIC / FTG / MYG / TWT / LOD / PUS / FRO / FUP / KIA /<br>MEY / GOH / GUM / CHC / COM / ABZ / JAG / OBR / MC |                       |
| Fixture Material: Aluminum Die Cast                                                                         |                       |
| Cut-out Measurements: D 130mm / 5 1/8"                                                                      |                       |
| ELECTRICAL                                                                                                  |                       |
| Lamp Type: LED (Zhaga Standard)                                                                             |                       |
| Input Wattage (W): 28.6                                                                                     |                       |
| Total Output Wattage (W): 26                                                                                |                       |
| Dimming: Tri-Mode (Non-Dimming and Phase Dimm and 0-10V Dimming)                                            | ing (120Vac only)     |
| Driver Included: No                                                                                         |                       |
| Driver Location: Recessed Housing                                                                           |                       |
| Driver Type: Constant Current - Universal                                                                   |                       |
| Housing: See components                                                                                     |                       |
| Input Voltage (V): 120 - 277                                                                                |                       |
| Constant Current (MA): 700                                                                                  |                       |
| LED                                                                                                         |                       |
| Number of LEDs: 1                                                                                           |                       |
| Color Temperature (°K): 2700 / 3000 / 3500 / 4000                                                           |                       |
| Max. Delivered Lumen (lm): 2282 / 2340 /2436 / 2486                                                         |                       |
|                                                                                                             |                       |