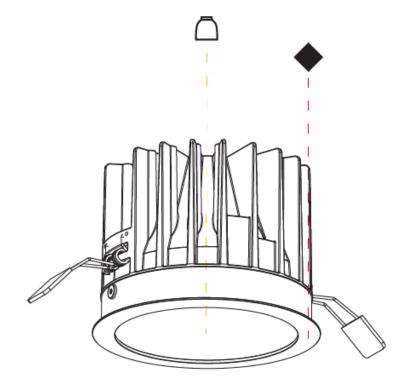

### GENERAL

| Series: Oiko                                                                                                                                                                                                                                                                                                                                                                                                                                                                                                                                                                                                                                                                                                                                                                                                                                                                                                                                                                                    |
|-------------------------------------------------------------------------------------------------------------------------------------------------------------------------------------------------------------------------------------------------------------------------------------------------------------------------------------------------------------------------------------------------------------------------------------------------------------------------------------------------------------------------------------------------------------------------------------------------------------------------------------------------------------------------------------------------------------------------------------------------------------------------------------------------------------------------------------------------------------------------------------------------------------------------------------------------------------------------------------------------|
| Subseries: Oiko Standard                                                                                                                                                                                                                                                                                                                                                                                                                                                                                                                                                                                                                                                                                                                                                                                                                                                                                                                                                                        |
| Brand: Prolicht                                                                                                                                                                                                                                                                                                                                                                                                                                                                                                                                                                                                                                                                                                                                                                                                                                                                                                                                                                                 |
| Division: Architectural                                                                                                                                                                                                                                                                                                                                                                                                                                                                                                                                                                                                                                                                                                                                                                                                                                                                                                                                                                         |
| Mounting Type: Recessed                                                                                                                                                                                                                                                                                                                                                                                                                                                                                                                                                                                                                                                                                                                                                                                                                                                                                                                                                                         |
| Mounting Location: Ceiling                                                                                                                                                                                                                                                                                                                                                                                                                                                                                                                                                                                                                                                                                                                                                                                                                                                                                                                                                                      |
| Subcategory: Downlight                                                                                                                                                                                                                                                                                                                                                                                                                                                                                                                                                                                                                                                                                                                                                                                                                                                                                                                                                                          |
| PHYSICAL                                                                                                                                                                                                                                                                                                                                                                                                                                                                                                                                                                                                                                                                                                                                                                                                                                                                                                                                                                                        |
| Shape: Round                                                                                                                                                                                                                                                                                                                                                                                                                                                                                                                                                                                                                                                                                                                                                                                                                                                                                                                                                                                    |
| Diameter (mm): 130                                                                                                                                                                                                                                                                                                                                                                                                                                                                                                                                                                                                                                                                                                                                                                                                                                                                                                                                                                              |
| Diameter (in): 5 <sup>1</sup> / <sub>8</sub>                                                                                                                                                                                                                                                                                                                                                                                                                                                                                                                                                                                                                                                                                                                                                                                                                                                                                                                                                    |
| Height (mm): 96                                                                                                                                                                                                                                                                                                                                                                                                                                                                                                                                                                                                                                                                                                                                                                                                                                                                                                                                                                                 |
| Height (in): $3\frac{3}{4}$                                                                                                                                                                                                                                                                                                                                                                                                                                                                                                                                                                                                                                                                                                                                                                                                                                                                                                                                                                     |
| Ceiling Thickness (mm): 10 / 12.5 / 15                                                                                                                                                                                                                                                                                                                                                                                                                                                                                                                                                                                                                                                                                                                                                                                                                                                                                                                                                          |
| Ceiling Thickness (in): 3/8 or 1/2 or 9/16                                                                                                                                                                                                                                                                                                                                                                                                                                                                                                                                                                                                                                                                                                                                                                                                                                                                                                                                                      |
| Min. Recessing Depth (mm): 110                                                                                                                                                                                                                                                                                                                                                                                                                                                                                                                                                                                                                                                                                                                                                                                                                                                                                                                                                                  |
| Min. Recessing Depth (in): 4 <sup>5</sup> / <sub>16</sub>                                                                                                                                                                                                                                                                                                                                                                                                                                                                                                                                                                                                                                                                                                                                                                                                                                                                                                                                       |
| Light Distribution: Downlight                                                                                                                                                                                                                                                                                                                                                                                                                                                                                                                                                                                                                                                                                                                                                                                                                                                                                                                                                                   |
| Weight (kg): 0.83                                                                                                                                                                                                                                                                                                                                                                                                                                                                                                                                                                                                                                                                                                                                                                                                                                                                                                                                                                               |
| Weight (lbs): 1.83                                                                                                                                                                                                                                                                                                                                                                                                                                                                                                                                                                                                                                                                                                                                                                                                                                                                                                                                                                              |
| Fixture Finish: SSR / BKV / CWI / CRY / HAB / LAG / UFT / ITA / RUA / RUR /                                                                                                                                                                                                                                                                                                                                                                                                                                                                                                                                                                                                                                                                                                                                                                                                                                                                                                                     |
| MIC / FTG / MYG / TWT / LOD / PUS / FRO / FUP / KIA / POP / BLS / SPG /                                                                                                                                                                                                                                                                                                                                                                                                                                                                                                                                                                                                                                                                                                                                                                                                                                                                                                                         |
| MEY / GOH / GUM / CHC / COM / ABZ / JAG / OBR / MOS / ROR                                                                                                                                                                                                                                                                                                                                                                                                                                                                                                                                                                                                                                                                                                                                                                                                                                                                                                                                       |
| Fixture Material: Aluminum Die Cast                                                                                                                                                                                                                                                                                                                                                                                                                                                                                                                                                                                                                                                                                                                                                                                                                                                                                                                                                             |
| Cut-out Measurements: D 125mm / 4 15/16"                                                                                                                                                                                                                                                                                                                                                                                                                                                                                                                                                                                                                                                                                                                                                                                                                                                                                                                                                        |
| ELECTRICAL                                                                                                                                                                                                                                                                                                                                                                                                                                                                                                                                                                                                                                                                                                                                                                                                                                                                                                                                                                                      |
| Lamp Type: LED (Zhaga Standard)                                                                                                                                                                                                                                                                                                                                                                                                                                                                                                                                                                                                                                                                                                                                                                                                                                                                                                                                                                 |
| Input Wattage (W): 28.6                                                                                                                                                                                                                                                                                                                                                                                                                                                                                                                                                                                                                                                                                                                                                                                                                                                                                                                                                                         |
| Total Output Wattage (W): 26                                                                                                                                                                                                                                                                                                                                                                                                                                                                                                                                                                                                                                                                                                                                                                                                                                                                                                                                                                    |
| Dimming: Tri-Mode (Non-Dimming and Phase Dimming (120Vac only)                                                                                                                                                                                                                                                                                                                                                                                                                                                                                                                                                                                                                                                                                                                                                                                                                                                                                                                                  |
| and 0-10V Dimming)                                                                                                                                                                                                                                                                                                                                                                                                                                                                                                                                                                                                                                                                                                                                                                                                                                                                                                                                                                              |
| Driver Included: No                                                                                                                                                                                                                                                                                                                                                                                                                                                                                                                                                                                                                                                                                                                                                                                                                                                                                                                                                                             |
| Driver Location: Recessed Housing                                                                                                                                                                                                                                                                                                                                                                                                                                                                                                                                                                                                                                                                                                                                                                                                                                                                                                                                                               |
| Driver Type: Constant Current - Universa                                                                                                                                                                                                                                                                                                                                                                                                                                                                                                                                                                                                                                                                                                                                                                                                                                                                                                                                                        |
| Housing: See components                                                                                                                                                                                                                                                                                                                                                                                                                                                                                                                                                                                                                                                                                                                                                                                                                                                                                                                                                                         |
| and the second |
| Input Voltage (V): 120 - 277                                                                                                                                                                                                                                                                                                                                                                                                                                                                                                                                                                                                                                                                                                                                                                                                                                                                                                                                                                    |
| Input Voltage (V): 120 - 277<br>Constant Current (MA): 700                                                                                                                                                                                                                                                                                                                                                                                                                                                                                                                                                                                                                                                                                                                                                                                                                                                                                                                                      |