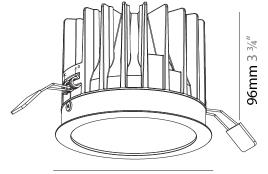

### GENERAL

| Series: Oiko                                                                                                                                                                                                                                                                                                                                                                                                                                                                                                                                                                                                                                                                                                                                                                                                                                                                                                                                                                                    |
|-------------------------------------------------------------------------------------------------------------------------------------------------------------------------------------------------------------------------------------------------------------------------------------------------------------------------------------------------------------------------------------------------------------------------------------------------------------------------------------------------------------------------------------------------------------------------------------------------------------------------------------------------------------------------------------------------------------------------------------------------------------------------------------------------------------------------------------------------------------------------------------------------------------------------------------------------------------------------------------------------|
| Subseries: Oiko Standard                                                                                                                                                                                                                                                                                                                                                                                                                                                                                                                                                                                                                                                                                                                                                                                                                                                                                                                                                                        |
| Brand: Prolicht                                                                                                                                                                                                                                                                                                                                                                                                                                                                                                                                                                                                                                                                                                                                                                                                                                                                                                                                                                                 |
| Division: Architectural                                                                                                                                                                                                                                                                                                                                                                                                                                                                                                                                                                                                                                                                                                                                                                                                                                                                                                                                                                         |
| Mounting Type: Recessed                                                                                                                                                                                                                                                                                                                                                                                                                                                                                                                                                                                                                                                                                                                                                                                                                                                                                                                                                                         |
| Mounting Location: Ceiling                                                                                                                                                                                                                                                                                                                                                                                                                                                                                                                                                                                                                                                                                                                                                                                                                                                                                                                                                                      |
| Subcategory: Downlight                                                                                                                                                                                                                                                                                                                                                                                                                                                                                                                                                                                                                                                                                                                                                                                                                                                                                                                                                                          |
| PHYSICAL                                                                                                                                                                                                                                                                                                                                                                                                                                                                                                                                                                                                                                                                                                                                                                                                                                                                                                                                                                                        |
| Shape: Round                                                                                                                                                                                                                                                                                                                                                                                                                                                                                                                                                                                                                                                                                                                                                                                                                                                                                                                                                                                    |
| Diameter (mm): 130                                                                                                                                                                                                                                                                                                                                                                                                                                                                                                                                                                                                                                                                                                                                                                                                                                                                                                                                                                              |
| Diameter (in): 5 <sup>1</sup> / <sub>8</sub>                                                                                                                                                                                                                                                                                                                                                                                                                                                                                                                                                                                                                                                                                                                                                                                                                                                                                                                                                    |
| Height (mm): 96                                                                                                                                                                                                                                                                                                                                                                                                                                                                                                                                                                                                                                                                                                                                                                                                                                                                                                                                                                                 |
| Height (in): $3\frac{3}{4}$                                                                                                                                                                                                                                                                                                                                                                                                                                                                                                                                                                                                                                                                                                                                                                                                                                                                                                                                                                     |
| Ceiling Thickness (mm): 10 / 12.5 / 15                                                                                                                                                                                                                                                                                                                                                                                                                                                                                                                                                                                                                                                                                                                                                                                                                                                                                                                                                          |
| Ceiling Thickness (in): 3/8 or 1/2 or 9/16                                                                                                                                                                                                                                                                                                                                                                                                                                                                                                                                                                                                                                                                                                                                                                                                                                                                                                                                                      |
| Min. Recessing Depth (mm): 110                                                                                                                                                                                                                                                                                                                                                                                                                                                                                                                                                                                                                                                                                                                                                                                                                                                                                                                                                                  |
| Min. Recessing Depth (in): 4 <sup>5</sup> / <sub>16</sub>                                                                                                                                                                                                                                                                                                                                                                                                                                                                                                                                                                                                                                                                                                                                                                                                                                                                                                                                       |
| Light Distribution: Downlight                                                                                                                                                                                                                                                                                                                                                                                                                                                                                                                                                                                                                                                                                                                                                                                                                                                                                                                                                                   |
| Weight (kg): 0.83                                                                                                                                                                                                                                                                                                                                                                                                                                                                                                                                                                                                                                                                                                                                                                                                                                                                                                                                                                               |
| Weight (lbs): 1.83                                                                                                                                                                                                                                                                                                                                                                                                                                                                                                                                                                                                                                                                                                                                                                                                                                                                                                                                                                              |
| Fixture Finish: SSR / BKV / CWI / CRY / HAB / LAG / UFT / ITA / RUA / RUR /                                                                                                                                                                                                                                                                                                                                                                                                                                                                                                                                                                                                                                                                                                                                                                                                                                                                                                                     |
| MIC / FTG / MYG / TWT / LOD / PUS / FRO / FUP / KIA / POP / BLS / SPG /                                                                                                                                                                                                                                                                                                                                                                                                                                                                                                                                                                                                                                                                                                                                                                                                                                                                                                                         |
| MEY / GOH / GUM / CHC / COM / ABZ / JAG / OBR / MOS / ROR                                                                                                                                                                                                                                                                                                                                                                                                                                                                                                                                                                                                                                                                                                                                                                                                                                                                                                                                       |
| Fixture Material: Aluminum Die Cast                                                                                                                                                                                                                                                                                                                                                                                                                                                                                                                                                                                                                                                                                                                                                                                                                                                                                                                                                             |
| Cut-out Measurements: D 125mm / 4 15/16"                                                                                                                                                                                                                                                                                                                                                                                                                                                                                                                                                                                                                                                                                                                                                                                                                                                                                                                                                        |
| ELECTRICAL                                                                                                                                                                                                                                                                                                                                                                                                                                                                                                                                                                                                                                                                                                                                                                                                                                                                                                                                                                                      |
| Lamp Type: LED (Zhaga Standard)                                                                                                                                                                                                                                                                                                                                                                                                                                                                                                                                                                                                                                                                                                                                                                                                                                                                                                                                                                 |
| Input Wattage (W): 28.6                                                                                                                                                                                                                                                                                                                                                                                                                                                                                                                                                                                                                                                                                                                                                                                                                                                                                                                                                                         |
| Total Output Wattage (W): 26                                                                                                                                                                                                                                                                                                                                                                                                                                                                                                                                                                                                                                                                                                                                                                                                                                                                                                                                                                    |
| Dimming: Tri-Mode (Non-Dimming and Phase Dimming (120Vac only)                                                                                                                                                                                                                                                                                                                                                                                                                                                                                                                                                                                                                                                                                                                                                                                                                                                                                                                                  |
| and 0-10V Dimming)                                                                                                                                                                                                                                                                                                                                                                                                                                                                                                                                                                                                                                                                                                                                                                                                                                                                                                                                                                              |
| Driver Included: No                                                                                                                                                                                                                                                                                                                                                                                                                                                                                                                                                                                                                                                                                                                                                                                                                                                                                                                                                                             |
| Driver Location: Recessed Housing                                                                                                                                                                                                                                                                                                                                                                                                                                                                                                                                                                                                                                                                                                                                                                                                                                                                                                                                                               |
| Driver Type: Constant Current - Universa                                                                                                                                                                                                                                                                                                                                                                                                                                                                                                                                                                                                                                                                                                                                                                                                                                                                                                                                                        |
| Housing: See components                                                                                                                                                                                                                                                                                                                                                                                                                                                                                                                                                                                                                                                                                                                                                                                                                                                                                                                                                                         |
| and the second |
| Input Voltage (V): 120 - 277                                                                                                                                                                                                                                                                                                                                                                                                                                                                                                                                                                                                                                                                                                                                                                                                                                                                                                                                                                    |
| Input Voltage (V): 120 - 277<br>Constant Current (MA): 700                                                                                                                                                                                                                                                                                                                                                                                                                                                                                                                                                                                                                                                                                                                                                                                                                                                                                                                                      |