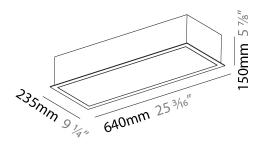

## GENERAL

| VENERALE                                                                            |                                 |
|-------------------------------------------------------------------------------------|---------------------------------|
| Series: Pi2                                                                         |                                 |
| Subseries: Pi2 Whiteline                                                            |                                 |
| Brand: Prolicht                                                                     |                                 |
| Division: Architectural                                                             |                                 |
| Mounting Type: Recessed                                                             |                                 |
| Mounting Location: Ceiling                                                          |                                 |
| PHYSICAL                                                                            |                                 |
| Shape: Rectangle                                                                    |                                 |
| Length (mm): 640                                                                    |                                 |
| Length (in): $25\frac{3}{16}$                                                       |                                 |
| Width (mm): 235                                                                     |                                 |
| Width (in): 9 <sup>1</sup> / <sub>4</sub>                                           |                                 |
| Depth (mm): 150                                                                     |                                 |
| Depth (in): $5\frac{7}{8}$                                                          |                                 |
| Ceiling Thickness (mm): 10 / 12.5 / 15 / 25                                         | / 30                            |
| Ceiling Thickness (in): 3/8 or 1/2 or 9/16 or                                       |                                 |
| Min. Recessing Depth (mm): 160                                                      |                                 |
| Min. Recessing Depth (in): $6\frac{5}{16}$                                          |                                 |
| Light Distribution: Direct                                                          |                                 |
| Weight (kg): 4.274                                                                  |                                 |
| Weight (lbs): 9.40                                                                  |                                 |
| Diffuser: PMMA - Opal or Micro-Prism                                                |                                 |
| Fixture Finish: SSR / BKV / CWI / CRY / HAB                                         | / LAG / UFT / ITA / RUA / RUR / |
| $\rm MIC$ / $\rm FTG$ / $\rm MYG$ / $\rm TWT$ / $\rm LOD$ / $\rm PUS$ / $\rm FRO$ / | FUP / KIA / POP / BLS / SPG /   |
| MEY / GOH / GUM / CHC / COM / ABZ / JAG                                             |                                 |
| Fixture Material: Aluminum                                                          |                                 |
| Cut-out Measurements: 625mm / 24 5/8" >                                             | (220mm / 8 11/16"               |
| ELECTRICAL                                                                          |                                 |
| Lamp Type: LED (Zhaga Standard)                                                     |                                 |
| Total Output Wattage (W): 19                                                        |                                 |
| Dimming: Tri-Mode (Non-Dimming and Ph                                               | ase Dimming (120Vac only)       |
| and 0-10V Dimming)                                                                  |                                 |
| Driver Included: Yes                                                                |                                 |
| Driver Location: Integrated                                                         |                                 |
| Driver Type: Constant Current - Universal                                           |                                 |
| Driver Class: Class 2                                                               |                                 |
| Input Voltage (V): 120 - 277                                                        |                                 |
| Constant Current (MA): 500                                                          |                                 |
| LED                                                                                 |                                 |
|                                                                                     |                                 |