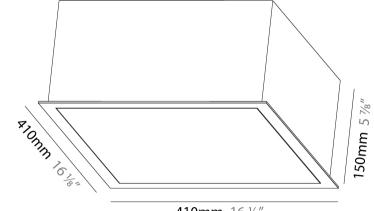

## GENERAL

| Series: Pi2                                                                                                                                                                                       |
|---------------------------------------------------------------------------------------------------------------------------------------------------------------------------------------------------|
| Subseries: Pi2 Standard                                                                                                                                                                           |
| Brand: Prolicht                                                                                                                                                                                   |
| Division: Architectural                                                                                                                                                                           |
| Mounting Type: Recessed                                                                                                                                                                           |
| Mounting Location: Ceiling                                                                                                                                                                        |
| Subcategory: Ambient                                                                                                                                                                              |
| PHYSICAL                                                                                                                                                                                          |
| Shape: Square                                                                                                                                                                                     |
| Length (mm): 410                                                                                                                                                                                  |
| Length (in): 16 $\frac{1}{8}$                                                                                                                                                                     |
| Width (mm): 410                                                                                                                                                                                   |
| Width (in): $16\frac{1}{8}$                                                                                                                                                                       |
| Height (mm): 150                                                                                                                                                                                  |
| Height (in): 5 $\frac{7}{8}$                                                                                                                                                                      |
| Ceiling Thickness (mm): 10 / 12.5 / 15 / 25 / 30                                                                                                                                                  |
| Ceiling Thickness (in): 3/8 or 1/2 or 9/16 or 1 or 1 3/16                                                                                                                                         |
| Min. Recessing Depth (mm): 160                                                                                                                                                                    |
| Min. Recessing Depth (in): 6 <sup>5</sup> / <sub>16</sub>                                                                                                                                         |
| Light Distribution: Direct                                                                                                                                                                        |
| Diffuser: PMMA - Opal or Micro-Prism                                                                                                                                                              |
| Fixture Finish: SSR / BKV / CWI / CRY / HAB / LAG / UFT / ITA / RUA / RUR /<br>MIC / FTG / MYG / TWT / LOD / PUS / FRO / FUP / KIA / POP / BLS / SPG /<br>MEY / GOH / GUM / CHC / COM / ABZ / JAG |
| Fixture Material: Aluminum                                                                                                                                                                        |
|                                                                                                                                                                                                   |

410mm 16 1/8"

Page 1/16

Zaneen Group Inc. © 2024, T 1800-388-3382, F 416-247-9319, www.zaneen.com

Available for International specifications by adding 'INT' at the end of the existing Model #. For assistance on 'custom' specifications, contact zteam@zaneen.com.