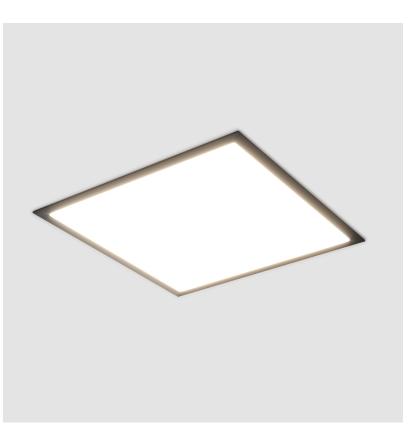

## GENERAL

| Series: Pi2                                                                                                                                                                                       |
|---------------------------------------------------------------------------------------------------------------------------------------------------------------------------------------------------|
| Subseries: Pi2 Standard                                                                                                                                                                           |
| Brand: Prolicht                                                                                                                                                                                   |
| Division: Architectural                                                                                                                                                                           |
| Mounting Type: Recessed                                                                                                                                                                           |
| Mounting Location: Ceiling                                                                                                                                                                        |
| Subcategory: Ambient                                                                                                                                                                              |
| PHYSICAL                                                                                                                                                                                          |
| Shape: Square                                                                                                                                                                                     |
| Length (mm): 410                                                                                                                                                                                  |
| Length (in): 16 $\frac{1}{8}$                                                                                                                                                                     |
| Width (mm): 410                                                                                                                                                                                   |
| Width (in): $16\frac{1}{8}$                                                                                                                                                                       |
| Height (mm): 150                                                                                                                                                                                  |
| Height (in): 5 $\frac{7}{8}$                                                                                                                                                                      |
| Ceiling Thickness (mm): 10 / 12.5 / 15 / 25 / 30                                                                                                                                                  |
| Ceiling Thickness (in): 3/8 or 1/2 or 9/16 or 1 or 1 3/16                                                                                                                                         |
| Min. Recessing Depth (mm): 160                                                                                                                                                                    |
| Min. Recessing Depth (in): 6 <sup>5</sup> / <sub>16</sub>                                                                                                                                         |
| Light Distribution: Direct                                                                                                                                                                        |
| Diffuser: PMMA - Opal or Micro-Prism                                                                                                                                                              |
| Fixture Finish: SSR / BKV / CWI / CRY / HAB / LAG / UFT / ITA / RUA / RUR /<br>MIC / FTG / MYG / TWT / LOD / PUS / FRO / FUP / KIA / POP / BLS / SPG /<br>MEY / GOH / GUM / CHC / COM / ABZ / JAG |
| Fixture Material: Aluminum                                                                                                                                                                        |
|                                                                                                                                                                                                   |