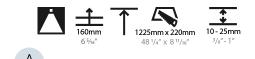

## GENERAL

| VENERALE                                                                            |                                 |
|-------------------------------------------------------------------------------------|---------------------------------|
| Series: Pi2                                                                         |                                 |
| Subseries: Pi2 Whiteline                                                            |                                 |
| Brand: Prolicht                                                                     |                                 |
| Division: Architectural                                                             |                                 |
| Mounting Type: Recessed                                                             |                                 |
| Mounting Location: Ceiling                                                          |                                 |
| PHYSICAL                                                                            |                                 |
| Shape: Rectangle                                                                    |                                 |
| Length (mm): 640                                                                    |                                 |
| Length (in): $25\frac{3}{16}$                                                       |                                 |
| Width (mm): 235                                                                     |                                 |
| Width (in): 9 <sup>1</sup> / <sub>4</sub>                                           |                                 |
| Depth (mm): 150                                                                     |                                 |
| Depth (in): $5\frac{7}{8}$                                                          |                                 |
| Ceiling Thickness (mm): 10 / 12.5 / 15 / 25                                         | / 30                            |
| Ceiling Thickness (in): 3/8 or 1/2 or 9/16 or                                       |                                 |
| Min. Recessing Depth (mm): 160                                                      |                                 |
| Min. Recessing Depth (in): $6\frac{5}{16}$                                          |                                 |
| Light Distribution: Direct                                                          |                                 |
| Weight (kg): 4.274                                                                  |                                 |
| Weight (lbs): 9.40                                                                  |                                 |
| Diffuser: PMMA - Opal or Micro-Prism                                                |                                 |
| Fixture Finish: SSR / BKV / CWI / CRY / HAB                                         | / LAG / UFT / ITA / RUA / RUR / |
| $\rm MIC$ / $\rm FTG$ / $\rm MYG$ / $\rm TWT$ / $\rm LOD$ / $\rm PUS$ / $\rm FRO$ / | FUP / KIA / POP / BLS / SPG /   |
| MEY / GOH / GUM / CHC / COM / ABZ / JAG                                             |                                 |
| Fixture Material: Aluminum                                                          |                                 |
| Cut-out Measurements: 625mm / 24 5/8" >                                             | (220mm / 8 11/16"               |
| ELECTRICAL                                                                          |                                 |
| Lamp Type: LED (Zhaga Standard)                                                     |                                 |
| Total Output Wattage (W): 19                                                        |                                 |
| Dimming: Tri-Mode (Non-Dimming and Ph                                               | ase Dimming (120Vac only)       |
| and 0-10V Dimming)                                                                  |                                 |
| Driver Included: Yes                                                                |                                 |
| Driver Location: Integrated                                                         |                                 |
| Driver Type: Constant Current - Universal                                           |                                 |
| Driver Class: Class 2                                                               |                                 |
| Input Voltage (V): 120 - 277                                                        |                                 |
| Constant Current (MA): 500                                                          |                                 |
| LED                                                                                 |                                 |
|                                                                                     |                                 |