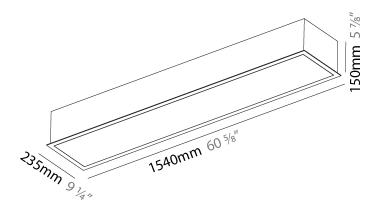

## GENERAL

| VENERALE                                                                            |                                 |
|-------------------------------------------------------------------------------------|---------------------------------|
| Series: Pi2                                                                         |                                 |
| Subseries: Pi2 Whiteline                                                            |                                 |
| Brand: Prolicht                                                                     |                                 |
| Division: Architectural                                                             |                                 |
| Mounting Type: Recessed                                                             |                                 |
| Mounting Location: Ceiling                                                          |                                 |
| PHYSICAL                                                                            |                                 |
| Shape: Rectangle                                                                    |                                 |
| Length (mm): 640                                                                    |                                 |
| Length (in): $25\frac{3}{16}$                                                       |                                 |
| Width (mm): 235                                                                     |                                 |
| Width (in): 9 <sup>1</sup> / <sub>4</sub>                                           |                                 |
| Depth (mm): 150                                                                     |                                 |
| Depth (in): $5\frac{7}{8}$                                                          |                                 |
| Ceiling Thickness (mm): 10 / 12.5 / 15 / 25                                         | / 30                            |
| Ceiling Thickness (in): 3/8 or 1/2 or 9/16 or                                       |                                 |
| Min. Recessing Depth (mm): 160                                                      |                                 |
| Min. Recessing Depth (in): $6\frac{5}{16}$                                          |                                 |
| Light Distribution: Direct                                                          |                                 |
| Weight (kg): 4.274                                                                  |                                 |
| Weight (lbs): 9.40                                                                  |                                 |
| Diffuser: PMMA - Opal or Micro-Prism                                                |                                 |
| Fixture Finish: SSR / BKV / CWI / CRY / HAB                                         | / LAG / UFT / ITA / RUA / RUR / |
| $\rm MIC$ / $\rm FTG$ / $\rm MYG$ / $\rm TWT$ / $\rm LOD$ / $\rm PUS$ / $\rm FRO$ / | FUP / KIA / POP / BLS / SPG /   |
| MEY / GOH / GUM / CHC / COM / ABZ / JAG                                             |                                 |
| Fixture Material: Aluminum                                                          |                                 |
| Cut-out Measurements: 625mm / 24 5/8" >                                             | (220mm / 8 11/16"               |
| ELECTRICAL                                                                          |                                 |
| Lamp Type: LED (Zhaga Standard)                                                     |                                 |
| Total Output Wattage (W): 19                                                        |                                 |
| Dimming: Tri-Mode (Non-Dimming and Ph                                               | ase Dimming (120Vac only)       |
| and 0-10V Dimming)                                                                  |                                 |
| Driver Included: Yes                                                                |                                 |
| Driver Location: Integrated                                                         |                                 |
| Driver Type: Constant Current - Universal                                           |                                 |
| Driver Class: Class 2                                                               |                                 |
| Input Voltage (V): 120 - 277                                                        |                                 |
| Constant Current (MA): 500                                                          |                                 |
| LED                                                                                 |                                 |
|                                                                                     |                                 |