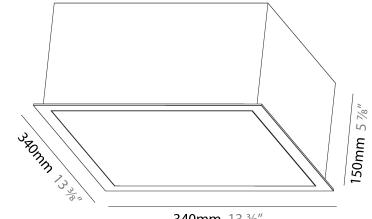

## GENERAL

| Series: Pi2                                                                                                                                                                                       |
|---------------------------------------------------------------------------------------------------------------------------------------------------------------------------------------------------|
| Subseries: Pi2 Standard                                                                                                                                                                           |
| Brand: Prolicht                                                                                                                                                                                   |
| Division: Architectural                                                                                                                                                                           |
| Mounting Type: Recessed                                                                                                                                                                           |
| Mounting Location: Ceiling                                                                                                                                                                        |
| Subcategory: Ambient                                                                                                                                                                              |
| PHYSICAL                                                                                                                                                                                          |
| Shape: Square                                                                                                                                                                                     |
| Length (mm): 410                                                                                                                                                                                  |
| Length (in): 16 $\frac{1}{8}$                                                                                                                                                                     |
| Width (mm): 410                                                                                                                                                                                   |
| Width (in): $16\frac{1}{8}$                                                                                                                                                                       |
| Height (mm): 150                                                                                                                                                                                  |
| Height (in): 5 $\frac{7}{8}$                                                                                                                                                                      |
| Ceiling Thickness (mm): 10 / 12.5 / 15 / 25 / 30                                                                                                                                                  |
| Ceiling Thickness (in): 3/8 or 1/2 or 9/16 or 1 or 1 3/16                                                                                                                                         |
| Min. Recessing Depth (mm): 160                                                                                                                                                                    |
| Min. Recessing Depth (in): 6 <sup>5</sup> / <sub>16</sub>                                                                                                                                         |
| Light Distribution: Direct                                                                                                                                                                        |
| Diffuser: PMMA - Opal or Micro-Prism                                                                                                                                                              |
| Fixture Finish: SSR / BKV / CWI / CRY / HAB / LAG / UFT / ITA / RUA / RUR /<br>MIC / FTG / MYG / TWT / LOD / PUS / FRO / FUP / KIA / POP / BLS / SPG /<br>MEY / GOH / GUM / CHC / COM / ABZ / JAG |
| Fixture Material: Aluminum                                                                                                                                                                        |
|                                                                                                                                                                                                   |

410mm 16 1/8"

Page 1/16

Zaneen Group Inc. © 2024, T 1800-388-3382, F 416-247-9319, www.zaneen.com

Available for International specifications by adding 'INT' at the end of the existing Model #. For assistance on 'custom' specifications, contact zteam@zaneen.com.