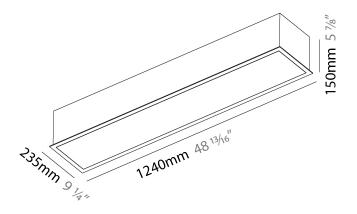

## GENERAL

| VENERALE                                                                            |                                 |
|-------------------------------------------------------------------------------------|---------------------------------|
| Series: Pi2                                                                         |                                 |
| Subseries: Pi2 Whiteline                                                            |                                 |
| Brand: Prolicht                                                                     |                                 |
| Division: Architectural                                                             |                                 |
| Mounting Type: Recessed                                                             |                                 |
| Mounting Location: Ceiling                                                          |                                 |
| PHYSICAL                                                                            |                                 |
| Shape: Rectangle                                                                    |                                 |
| Length (mm): 640                                                                    |                                 |
| Length (in): $25\frac{3}{16}$                                                       |                                 |
| Width (mm): 235                                                                     |                                 |
| Width (in): 9 <sup>1</sup> / <sub>4</sub>                                           |                                 |
| Depth (mm): 150                                                                     |                                 |
| Depth (in): $5\frac{7}{8}$                                                          |                                 |
| Ceiling Thickness (mm): 10 / 12.5 / 15 / 25                                         | / 30                            |
| Ceiling Thickness (in): 3/8 or 1/2 or 9/16 or                                       |                                 |
| Min. Recessing Depth (mm): 160                                                      |                                 |
| Min. Recessing Depth (in): $6\frac{5}{16}$                                          |                                 |
| Light Distribution: Direct                                                          |                                 |
| Weight (kg): 4.274                                                                  |                                 |
| Weight (lbs): 9.40                                                                  |                                 |
| Diffuser: PMMA - Opal or Micro-Prism                                                |                                 |
| Fixture Finish: SSR / BKV / CWI / CRY / HAB                                         | / LAG / UFT / ITA / RUA / RUR / |
| $\rm MIC$ / $\rm FTG$ / $\rm MYG$ / $\rm TWT$ / $\rm LOD$ / $\rm PUS$ / $\rm FRO$ / | FUP / KIA / POP / BLS / SPG /   |
| MEY / GOH / GUM / CHC / COM / ABZ / JAG                                             |                                 |
| Fixture Material: Aluminum                                                          |                                 |
| Cut-out Measurements: 625mm / 24 5/8" >                                             | (220mm / 8 11/16"               |
| ELECTRICAL                                                                          |                                 |
| Lamp Type: LED (Zhaga Standard)                                                     |                                 |
| Total Output Wattage (W): 19                                                        |                                 |
| Dimming: Tri-Mode (Non-Dimming and Ph                                               | ase Dimming (120Vac only)       |
| and 0-10V Dimming)                                                                  |                                 |
| Driver Included: Yes                                                                |                                 |
| Driver Location: Integrated                                                         |                                 |
| Driver Type: Constant Current - Universal                                           |                                 |
| Driver Class: Class 2                                                               |                                 |
| Input Voltage (V): 120 - 277                                                        |                                 |
| Constant Current (MA): 500                                                          |                                 |
| LED                                                                                 |                                 |
|                                                                                     |                                 |