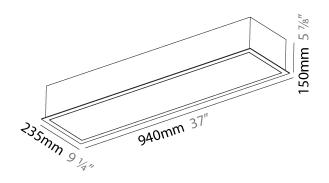

## GENERAL

| VENERALE                                                                            |                                 |
|-------------------------------------------------------------------------------------|---------------------------------|
| Series: Pi2                                                                         |                                 |
| Subseries: Pi2 Whiteline                                                            |                                 |
| Brand: Prolicht                                                                     |                                 |
| Division: Architectural                                                             |                                 |
| Mounting Type: Recessed                                                             |                                 |
| Mounting Location: Ceiling                                                          |                                 |
| PHYSICAL                                                                            |                                 |
| Shape: Rectangle                                                                    |                                 |
| Length (mm): 640                                                                    |                                 |
| Length (in): $25\frac{3}{16}$                                                       |                                 |
| Width (mm): 235                                                                     |                                 |
| Width (in): 9 <sup>1</sup> / <sub>4</sub>                                           |                                 |
| Depth (mm): 150                                                                     |                                 |
| Depth (in): $5\frac{7}{8}$                                                          |                                 |
| Ceiling Thickness (mm): 10 / 12.5 / 15 / 25                                         | / 30                            |
| Ceiling Thickness (in): 3/8 or 1/2 or 9/16 or                                       |                                 |
| Min. Recessing Depth (mm): 160                                                      |                                 |
| Min. Recessing Depth (in): $6\frac{5}{16}$                                          |                                 |
| Light Distribution: Direct                                                          |                                 |
| Weight (kg): 4.274                                                                  |                                 |
| Weight (lbs): 9.40                                                                  |                                 |
| Diffuser: PMMA - Opal or Micro-Prism                                                |                                 |
| Fixture Finish: SSR / BKV / CWI / CRY / HAB                                         | / LAG / UFT / ITA / RUA / RUR / |
| $\rm MIC$ / $\rm FTG$ / $\rm MYG$ / $\rm TWT$ / $\rm LOD$ / $\rm PUS$ / $\rm FRO$ / | FUP / KIA / POP / BLS / SPG /   |
| MEY / GOH / GUM / CHC / COM / ABZ / JAG                                             |                                 |
| Fixture Material: Aluminum                                                          |                                 |
| Cut-out Measurements: 625mm / 24 5/8" >                                             | (220mm / 8 11/16"               |
| ELECTRICAL                                                                          |                                 |
| Lamp Type: LED (Zhaga Standard)                                                     |                                 |
| Total Output Wattage (W): 19                                                        |                                 |
| Dimming: Tri-Mode (Non-Dimming and Ph                                               | ase Dimming (120Vac only)       |
| and 0-10V Dimming)                                                                  |                                 |
| Driver Included: Yes                                                                |                                 |
| Driver Location: Integrated                                                         |                                 |
| Driver Type: Constant Current - Universal                                           |                                 |
| Driver Class: Class 2                                                               |                                 |
| Input Voltage (V): 120 - 277                                                        |                                 |
| Constant Current (MA): 500                                                          |                                 |
| LED                                                                                 |                                 |
|                                                                                     |                                 |