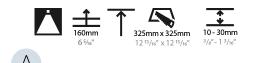

## GENERAL

| Series: Pi2                                                                                                                                                                                       |
|---------------------------------------------------------------------------------------------------------------------------------------------------------------------------------------------------|
| Subseries: Pi2 Standard                                                                                                                                                                           |
| Brand: Prolicht                                                                                                                                                                                   |
| Division: Architectural                                                                                                                                                                           |
| Mounting Type: Recessed                                                                                                                                                                           |
| Mounting Location: Ceiling                                                                                                                                                                        |
| Subcategory: Ambient                                                                                                                                                                              |
| PHYSICAL                                                                                                                                                                                          |
| Shape: Square                                                                                                                                                                                     |
| Length (mm): 410                                                                                                                                                                                  |
| Length (in): 16 $\frac{1}{8}$                                                                                                                                                                     |
| Width (mm): 410                                                                                                                                                                                   |
| Width (in): $16\frac{1}{8}$                                                                                                                                                                       |
| Height (mm): 150                                                                                                                                                                                  |
| Height (in): 5 $\frac{7}{8}$                                                                                                                                                                      |
| Ceiling Thickness (mm): 10 / 12.5 / 15 / 25 / 30                                                                                                                                                  |
| Ceiling Thickness (in): 3/8 or 1/2 or 9/16 or 1 or 1 3/16                                                                                                                                         |
| Min. Recessing Depth (mm): 160                                                                                                                                                                    |
| Min. Recessing Depth (in): 6 <sup>5</sup> / <sub>16</sub>                                                                                                                                         |
| Light Distribution: Direct                                                                                                                                                                        |
| Diffuser: PMMA - Opal or Micro-Prism                                                                                                                                                              |
| Fixture Finish: SSR / BKV / CWI / CRY / HAB / LAG / UFT / ITA / RUA / RUR /<br>MIC / FTG / MYG / TWT / LOD / PUS / FRO / FUP / KIA / POP / BLS / SPG /<br>MEY / GOH / GUM / CHC / COM / ABZ / JAG |
| Fixture Material: Aluminum                                                                                                                                                                        |
|                                                                                                                                                                                                   |