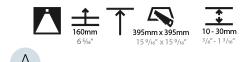

## GENERAL

| Series: Pi2                                                                                                                                                                                       |
|---------------------------------------------------------------------------------------------------------------------------------------------------------------------------------------------------|
| Subseries: Pi2 Standard                                                                                                                                                                           |
| Brand: Prolicht                                                                                                                                                                                   |
| Division: Architectural                                                                                                                                                                           |
| Mounting Type: Recessed                                                                                                                                                                           |
| Mounting Location: Ceiling                                                                                                                                                                        |
| Subcategory: Ambient                                                                                                                                                                              |
| PHYSICAL                                                                                                                                                                                          |
| Shape: Square                                                                                                                                                                                     |
| Length (mm): 410                                                                                                                                                                                  |
| Length (in): 16 $\frac{1}{8}$                                                                                                                                                                     |
| Width (mm): 410                                                                                                                                                                                   |
| Width (in): $16\frac{1}{8}$                                                                                                                                                                       |
| Height (mm): 150                                                                                                                                                                                  |
| Height (in): 5 $\frac{7}{8}$                                                                                                                                                                      |
| Ceiling Thickness (mm): 10 / 12.5 / 15 / 25 / 30                                                                                                                                                  |
| Ceiling Thickness (in): 3/8 or 1/2 or 9/16 or 1 or 1 3/16                                                                                                                                         |
| Min. Recessing Depth (mm): 160                                                                                                                                                                    |
| Min. Recessing Depth (in): 6 <sup>5</sup> / <sub>16</sub>                                                                                                                                         |
| Light Distribution: Direct                                                                                                                                                                        |
| Diffuser: PMMA - Opal or Micro-Prism                                                                                                                                                              |
| Fixture Finish: SSR / BKV / CWI / CRY / HAB / LAG / UFT / ITA / RUA / RUR /<br>MIC / FTG / MYG / TWT / LOD / PUS / FRO / FUP / KIA / POP / BLS / SPG /<br>MEY / GOH / GUM / CHC / COM / ABZ / JAG |
| Fixture Material: Aluminum                                                                                                                                                                        |
|                                                                                                                                                                                                   |