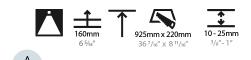

## GENERAL

| VENERALE                                                                            |                                 |
|-------------------------------------------------------------------------------------|---------------------------------|
| Series: Pi2                                                                         |                                 |
| Subseries: Pi2 Whiteline                                                            |                                 |
| Brand: Prolicht                                                                     |                                 |
| Division: Architectural                                                             |                                 |
| Mounting Type: Recessed                                                             |                                 |
| Mounting Location: Ceiling                                                          |                                 |
| PHYSICAL                                                                            |                                 |
| Shape: Rectangle                                                                    |                                 |
| Length (mm): 640                                                                    |                                 |
| Length (in): $25\frac{3}{16}$                                                       |                                 |
| Width (mm): 235                                                                     |                                 |
| Width (in): 9 <sup>1</sup> / <sub>4</sub>                                           |                                 |
| Depth (mm): 150                                                                     |                                 |
| Depth (in): $5\frac{7}{8}$                                                          |                                 |
| Ceiling Thickness (mm): 10 / 12.5 / 15 / 25                                         | / 30                            |
| Ceiling Thickness (in): 3/8 or 1/2 or 9/16 or                                       |                                 |
| Min. Recessing Depth (mm): 160                                                      |                                 |
| Min. Recessing Depth (in): $6\frac{5}{16}$                                          |                                 |
| Light Distribution: Direct                                                          |                                 |
| Weight (kg): 4.274                                                                  |                                 |
| Weight (lbs): 9.40                                                                  |                                 |
| Diffuser: PMMA - Opal or Micro-Prism                                                |                                 |
| Fixture Finish: SSR / BKV / CWI / CRY / HAB                                         | / LAG / UFT / ITA / RUA / RUR / |
| $\rm MIC$ / $\rm FTG$ / $\rm MYG$ / $\rm TWT$ / $\rm LOD$ / $\rm PUS$ / $\rm FRO$ / | FUP / KIA / POP / BLS / SPG /   |
| MEY / GOH / GUM / CHC / COM / ABZ / JAG                                             |                                 |
| Fixture Material: Aluminum                                                          |                                 |
| Cut-out Measurements: 625mm / 24 5/8" >                                             | (220mm / 8 11/16"               |
| ELECTRICAL                                                                          |                                 |
| Lamp Type: LED (Zhaga Standard)                                                     |                                 |
| Total Output Wattage (W): 19                                                        |                                 |
| Dimming: Tri-Mode (Non-Dimming and Ph                                               | ase Dimming (120Vac only)       |
| and 0-10V Dimming)                                                                  |                                 |
| Driver Included: Yes                                                                |                                 |
| Driver Location: Integrated                                                         |                                 |
| Driver Type: Constant Current - Universal                                           |                                 |
| Driver Class: Class 2                                                               |                                 |
| Input Voltage (V): 120 - 277                                                        |                                 |
| Constant Current (MA): 500                                                          |                                 |
| LED                                                                                 |                                 |
|                                                                                     |                                 |