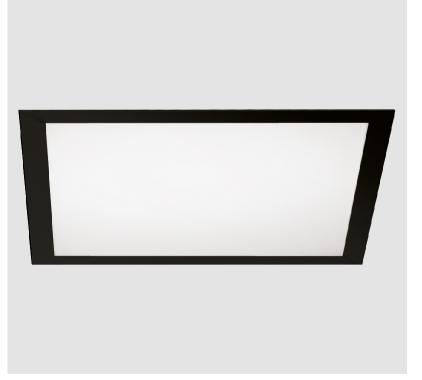

## GENERAL

| Series: Pi2                                                                                                                                                                                       |
|---------------------------------------------------------------------------------------------------------------------------------------------------------------------------------------------------|
| Subseries: Pi2 Standard                                                                                                                                                                           |
| Brand: Prolicht                                                                                                                                                                                   |
| Division: Architectural                                                                                                                                                                           |
| Mounting Type: Recessed                                                                                                                                                                           |
| Mounting Location: Ceiling                                                                                                                                                                        |
| Subcategory: Ambient                                                                                                                                                                              |
| PHYSICAL                                                                                                                                                                                          |
| Shape: Square                                                                                                                                                                                     |
| Length (mm): 410                                                                                                                                                                                  |
| Length (in): 16 $\frac{1}{8}$                                                                                                                                                                     |
| Width (mm): 410                                                                                                                                                                                   |
| Width (in): $16\frac{1}{8}$                                                                                                                                                                       |
| Height (mm): 150                                                                                                                                                                                  |
| Height (in): 5 $\frac{7}{8}$                                                                                                                                                                      |
| Ceiling Thickness (mm): 10 / 12.5 / 15 / 25 / 30                                                                                                                                                  |
| Ceiling Thickness (in): 3/8 or 1/2 or 9/16 or 1 or 1 3/16                                                                                                                                         |
| Min. Recessing Depth (mm): 160                                                                                                                                                                    |
| Min. Recessing Depth (in): 6 <sup>5</sup> / <sub>16</sub>                                                                                                                                         |
| Light Distribution: Direct                                                                                                                                                                        |
| Diffuser: PMMA - Opal or Micro-Prism                                                                                                                                                              |
| Fixture Finish: SSR / BKV / CWI / CRY / HAB / LAG / UFT / ITA / RUA / RUR /<br>MIC / FTG / MYG / TWT / LOD / PUS / FRO / FUP / KIA / POP / BLS / SPG /<br>MEY / GOH / GUM / CHC / COM / ABZ / JAG |
| Fixture Material: Aluminum                                                                                                                                                                        |
|                                                                                                                                                                                                   |