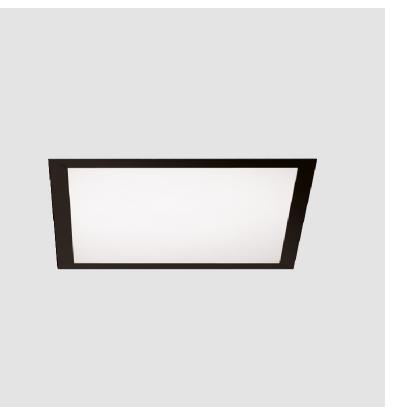

## GENERAL

| VENERALE                                                                            |                                 |
|-------------------------------------------------------------------------------------|---------------------------------|
| Series: Pi2                                                                         |                                 |
| Subseries: Pi2 Whiteline                                                            |                                 |
| Brand: Prolicht                                                                     |                                 |
| Division: Architectural                                                             |                                 |
| Mounting Type: Recessed                                                             |                                 |
| Mounting Location: Ceiling                                                          |                                 |
| PHYSICAL                                                                            |                                 |
| Shape: Rectangle                                                                    |                                 |
| Length (mm): 640                                                                    |                                 |
| Length (in): $25\frac{3}{16}$                                                       |                                 |
| Width (mm): 235                                                                     |                                 |
| Width (in): 9 <sup>1</sup> / <sub>4</sub>                                           |                                 |
| Depth (mm): 150                                                                     |                                 |
| Depth (in): $5\frac{7}{8}$                                                          |                                 |
| Ceiling Thickness (mm): 10 / 12.5 / 15 / 25                                         | / 30                            |
| Ceiling Thickness (in): 3/8 or 1/2 or 9/16 or                                       |                                 |
| Min. Recessing Depth (mm): 160                                                      |                                 |
| Min. Recessing Depth (in): $6\frac{5}{16}$                                          |                                 |
| Light Distribution: Direct                                                          |                                 |
| Weight (kg): 4.274                                                                  |                                 |
| Weight (lbs): 9.40                                                                  |                                 |
| Diffuser: PMMA - Opal or Micro-Prism                                                |                                 |
| Fixture Finish: SSR / BKV / CWI / CRY / HAB                                         | / LAG / UFT / ITA / RUA / RUR / |
| $\rm MIC$ / $\rm FTG$ / $\rm MYG$ / $\rm TWT$ / $\rm LOD$ / $\rm PUS$ / $\rm FRO$ / | FUP / KIA / POP / BLS / SPG /   |
| MEY / GOH / GUM / CHC / COM / ABZ / JAG                                             |                                 |
| Fixture Material: Aluminum                                                          |                                 |
| Cut-out Measurements: 625mm / 24 5/8" >                                             | (220mm / 8 11/16"               |
| ELECTRICAL                                                                          |                                 |
| Lamp Type: LED (Zhaga Standard)                                                     |                                 |
| Total Output Wattage (W): 19                                                        |                                 |
| Dimming: Tri-Mode (Non-Dimming and Ph                                               | ase Dimming (120Vac only)       |
| and 0-10V Dimming)                                                                  |                                 |
| Driver Included: Yes                                                                |                                 |
| Driver Location: Integrated                                                         |                                 |
| Driver Type: Constant Current - Universal                                           |                                 |
| Driver Class: Class 2                                                               |                                 |
| Input Voltage (V): 120 - 277                                                        |                                 |
| Constant Current (MA): 500                                                          |                                 |
| LED                                                                                 |                                 |
|                                                                                     |                                 |