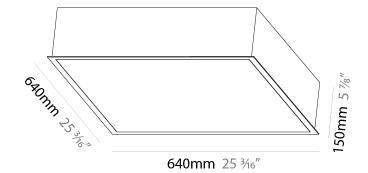

## GENERAL

| VENERALE                                                                            |                                 |
|-------------------------------------------------------------------------------------|---------------------------------|
| Series: Pi2                                                                         |                                 |
| Subseries: Pi2 Whiteline                                                            |                                 |
| Brand: Prolicht                                                                     |                                 |
| Division: Architectural                                                             |                                 |
| Mounting Type: Recessed                                                             |                                 |
| Mounting Location: Ceiling                                                          |                                 |
| PHYSICAL                                                                            |                                 |
| Shape: Rectangle                                                                    |                                 |
| Length (mm): 640                                                                    |                                 |
| Length (in): $25\frac{3}{16}$                                                       |                                 |
| Width (mm): 235                                                                     |                                 |
| Width (in): 9 <sup>1</sup> / <sub>4</sub>                                           |                                 |
| Depth (mm): 150                                                                     |                                 |
| Depth (in): $5\frac{7}{8}$                                                          |                                 |
| Ceiling Thickness (mm): 10 / 12.5 / 15 / 25                                         | / 30                            |
| Ceiling Thickness (in): 3/8 or 1/2 or 9/16 or                                       |                                 |
| Min. Recessing Depth (mm): 160                                                      |                                 |
| Min. Recessing Depth (in): $6\frac{5}{16}$                                          |                                 |
| Light Distribution: Direct                                                          |                                 |
| Weight (kg): 4.274                                                                  |                                 |
| Weight (lbs): 9.40                                                                  |                                 |
| Diffuser: PMMA - Opal or Micro-Prism                                                |                                 |
| Fixture Finish: SSR / BKV / CWI / CRY / HAB                                         | / LAG / UFT / ITA / RUA / RUR / |
| $\rm MIC$ / $\rm FTG$ / $\rm MYG$ / $\rm TWT$ / $\rm LOD$ / $\rm PUS$ / $\rm FRO$ / | FUP / KIA / POP / BLS / SPG /   |
| MEY / GOH / GUM / CHC / COM / ABZ / JAG                                             |                                 |
| Fixture Material: Aluminum                                                          |                                 |
| Cut-out Measurements: 625mm / 24 5/8" >                                             | (220mm / 8 11/16"               |
| ELECTRICAL                                                                          |                                 |
| Lamp Type: LED (Zhaga Standard)                                                     |                                 |
| Total Output Wattage (W): 19                                                        |                                 |
| Dimming: Tri-Mode (Non-Dimming and Ph                                               | ase Dimming (120Vac only)       |
| and 0-10V Dimming)                                                                  |                                 |
| Driver Included: Yes                                                                |                                 |
| Driver Location: Integrated                                                         |                                 |
| Driver Type: Constant Current - Universal                                           |                                 |
| Driver Class: Class 2                                                               |                                 |
| Input Voltage (V): 120 - 277                                                        |                                 |
| Constant Current (MA): 500                                                          |                                 |
| LED                                                                                 |                                 |
|                                                                                     |                                 |