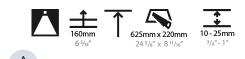

## GENERAL

| VENERALE                                                                            |                                 |
|-------------------------------------------------------------------------------------|---------------------------------|
| Series: Pi2                                                                         |                                 |
| Subseries: Pi2 Whiteline                                                            |                                 |
| Brand: Prolicht                                                                     |                                 |
| Division: Architectural                                                             |                                 |
| Mounting Type: Recessed                                                             |                                 |
| Mounting Location: Ceiling                                                          |                                 |
| PHYSICAL                                                                            |                                 |
| Shape: Rectangle                                                                    |                                 |
| Length (mm): 640                                                                    |                                 |
| Length (in): $25\frac{3}{16}$                                                       |                                 |
| Width (mm): 235                                                                     |                                 |
| Width (in): 9 <sup>1</sup> / <sub>4</sub>                                           |                                 |
| Depth (mm): 150                                                                     |                                 |
| Depth (in): $5\frac{7}{8}$                                                          |                                 |
| Ceiling Thickness (mm): 10 / 12.5 / 15 / 25                                         | / 30                            |
| Ceiling Thickness (in): 3/8 or 1/2 or 9/16 or                                       |                                 |
| Min. Recessing Depth (mm): 160                                                      |                                 |
| Min. Recessing Depth (in): $6\frac{5}{16}$                                          |                                 |
| Light Distribution: Direct                                                          |                                 |
| Weight (kg): 4.274                                                                  |                                 |
| Weight (lbs): 9.40                                                                  |                                 |
| Diffuser: PMMA - Opal or Micro-Prism                                                |                                 |
| Fixture Finish: SSR / BKV / CWI / CRY / HAB                                         | / LAG / UFT / ITA / RUA / RUR / |
| $\rm MIC$ / $\rm FTG$ / $\rm MYG$ / $\rm TWT$ / $\rm LOD$ / $\rm PUS$ / $\rm FRO$ / | FUP / KIA / POP / BLS / SPG /   |
| MEY / GOH / GUM / CHC / COM / ABZ / JAG                                             |                                 |
| Fixture Material: Aluminum                                                          |                                 |
| Cut-out Measurements: 625mm / 24 5/8" >                                             | (220mm / 8 11/16"               |
| ELECTRICAL                                                                          |                                 |
| Lamp Type: LED (Zhaga Standard)                                                     |                                 |
| Total Output Wattage (W): 19                                                        |                                 |
| Dimming: Tri-Mode (Non-Dimming and Ph                                               | ase Dimming (120Vac only)       |
| and 0-10V Dimming)                                                                  |                                 |
| Driver Included: Yes                                                                |                                 |
| Driver Location: Integrated                                                         |                                 |
| Driver Type: Constant Current - Universal                                           |                                 |
| Driver Class: Class 2                                                               |                                 |
| Input Voltage (V): 120 - 277                                                        |                                 |
| Constant Current (MA): 500                                                          |                                 |
| LED                                                                                 |                                 |
|                                                                                     |                                 |