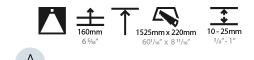

## GENERAL

| VENERALE                                                                            |                                 |
|-------------------------------------------------------------------------------------|---------------------------------|
| Series: Pi2                                                                         |                                 |
| Subseries: Pi2 Whiteline                                                            |                                 |
| Brand: Prolicht                                                                     |                                 |
| Division: Architectural                                                             |                                 |
| Mounting Type: Recessed                                                             |                                 |
| Mounting Location: Ceiling                                                          |                                 |
| PHYSICAL                                                                            |                                 |
| Shape: Rectangle                                                                    |                                 |
| Length (mm): 640                                                                    |                                 |
| Length (in): $25\frac{3}{16}$                                                       |                                 |
| Width (mm): 235                                                                     |                                 |
| Width (in): 9 <sup>1</sup> / <sub>4</sub>                                           |                                 |
| Depth (mm): 150                                                                     |                                 |
| Depth (in): $5\frac{7}{8}$                                                          |                                 |
| Ceiling Thickness (mm): 10 / 12.5 / 15 / 25                                         | / 30                            |
| Ceiling Thickness (in): 3/8 or 1/2 or 9/16 or                                       |                                 |
| Min. Recessing Depth (mm): 160                                                      |                                 |
| Min. Recessing Depth (in): $6\frac{5}{16}$                                          |                                 |
| Light Distribution: Direct                                                          |                                 |
| Weight (kg): 4.274                                                                  |                                 |
| Weight (lbs): 9.40                                                                  |                                 |
| Diffuser: PMMA - Opal or Micro-Prism                                                |                                 |
| Fixture Finish: SSR / BKV / CWI / CRY / HAB                                         | / LAG / UFT / ITA / RUA / RUR / |
| $\rm MIC$ / $\rm FTG$ / $\rm MYG$ / $\rm TWT$ / $\rm LOD$ / $\rm PUS$ / $\rm FRO$ / | FUP / KIA / POP / BLS / SPG /   |
| MEY / GOH / GUM / CHC / COM / ABZ / JAG                                             |                                 |
| Fixture Material: Aluminum                                                          |                                 |
| Cut-out Measurements: 625mm / 24 5/8" >                                             | (220mm / 8 11/16"               |
| ELECTRICAL                                                                          |                                 |
| Lamp Type: LED (Zhaga Standard)                                                     |                                 |
| Total Output Wattage (W): 19                                                        |                                 |
| Dimming: Tri-Mode (Non-Dimming and Ph                                               | ase Dimming (120Vac only)       |
| and 0-10V Dimming)                                                                  |                                 |
| Driver Included: Yes                                                                |                                 |
| Driver Location: Integrated                                                         |                                 |
| Driver Type: Constant Current - Universal                                           |                                 |
| Driver Class: Class 2                                                               |                                 |
| Input Voltage (V): 120 - 277                                                        |                                 |
| Constant Current (MA): 500                                                          |                                 |
| LED                                                                                 |                                 |
|                                                                                     |                                 |