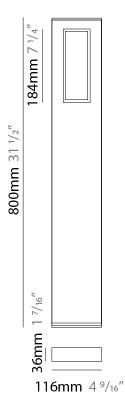

#### GENERAL

| Series: Slim                                  |
|-----------------------------------------------|
| Brand: Platek                                 |
| Division: Exterior                            |
| Mounting Type: Post                           |
| Mounting Location: Above Ground               |
| Subcategory: Bollard                          |
| PHYSICAL                                      |
| Shape: Rectangle                              |
| Length (mm): 116                              |
| Length (in): 4 $\frac{9}{16}$                 |
| Width (mm): 36                                |
| Width (in): $1\frac{7}{16}$                   |
| Height (mm): 800                              |
| Depth (mm): 36                                |
| Height (in): 31 <sup>1</sup> / <sub>2</sub>   |
| Depth (in): 1 <sup>7</sup> / <sub>16</sub>    |
| Light Distribution: Direct                    |
| Screws: A4 stainless steel                    |
| Diffuser: Clear tempered glass                |
| Gasket: Gore (r) valve                        |
| Fixture Finish: GRY / ANT / COR               |
| Fixture Material: Extruded Aluminum           |
| Cable Details: Cable input: 5.5-10 mm         |
| Upon Request: Finishes - Black, White, Corten |
| ELECTRICAL                                    |
| Lamp Type: LED                                |
| Input Wattage (W): 8.8                        |
| Total Output Wattage (W): 8                   |
|                                               |