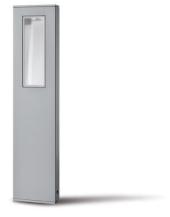

## **SLIM POST**

#### GENERAL

| Brand: Platek                                 |
|-----------------------------------------------|
|                                               |
| Division: Exterior                            |
| Mounting Type: Post                           |
| Mounting Location: Above Ground               |
| Subcategory: Bollard                          |
| PHYSICAL                                      |
| Shape: Rectangle                              |
| Length (mm): 116                              |
| Length (in): 4 $\frac{1}{16}$                 |
| Width (mm): 36                                |
| Width (in): $1\frac{7}{16}$                   |
| Height (mm): 500                              |
| Height (in): 19 <sup>11</sup> / <sub>16</sub> |
| Light Distribution: Direct                    |
| Screws: A4 stainless steel                    |
| Diffuser: Clear tempered glass                |
| Gasket: Gore (r) valve                        |
| Fixture Finish: GRY / ANT / COR               |
| Fixture Material: Extruded Aluminum           |
| Upon Request: Finishes - Black, White, Corten |
| ELECTRICAL                                    |
| Lamp Type: LED                                |
| Input Wattage (W): 8.8                        |
| Total Output Wattage (W): 8                   |
| Dimming: Non-Dimmable                         |
| Driver Included: Yes                          |
| Driver Location: Integrated                   |
| Driver Type: Constant Current - 120Vac        |
| Driver Class: Class 2                         |
| Input Voltage (V): 120 - 277                  |
| Constant Current (MA): 700                    |