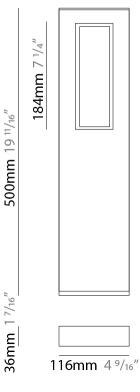

#### GENERAL

| GENERAL                                                                                                                                                                                                                                                                                                                                                                                                                                                                                                                                                                                                                                                                                                                                                                                                                                                                                                                                                                                                                                                                                                                                                                                                                                                                                                                                                                                                                                                                                                                                                                                                                                                                                                                                                                                                                                                                                                                                                                                                                                                                                                                        |  |
|--------------------------------------------------------------------------------------------------------------------------------------------------------------------------------------------------------------------------------------------------------------------------------------------------------------------------------------------------------------------------------------------------------------------------------------------------------------------------------------------------------------------------------------------------------------------------------------------------------------------------------------------------------------------------------------------------------------------------------------------------------------------------------------------------------------------------------------------------------------------------------------------------------------------------------------------------------------------------------------------------------------------------------------------------------------------------------------------------------------------------------------------------------------------------------------------------------------------------------------------------------------------------------------------------------------------------------------------------------------------------------------------------------------------------------------------------------------------------------------------------------------------------------------------------------------------------------------------------------------------------------------------------------------------------------------------------------------------------------------------------------------------------------------------------------------------------------------------------------------------------------------------------------------------------------------------------------------------------------------------------------------------------------------------------------------------------------------------------------------------------------|--|
| Series: Slim                                                                                                                                                                                                                                                                                                                                                                                                                                                                                                                                                                                                                                                                                                                                                                                                                                                                                                                                                                                                                                                                                                                                                                                                                                                                                                                                                                                                                                                                                                                                                                                                                                                                                                                                                                                                                                                                                                                                                                                                                                                                                                                   |  |
| Brand: Platek                                                                                                                                                                                                                                                                                                                                                                                                                                                                                                                                                                                                                                                                                                                                                                                                                                                                                                                                                                                                                                                                                                                                                                                                                                                                                                                                                                                                                                                                                                                                                                                                                                                                                                                                                                                                                                                                                                                                                                                                                                                                                                                  |  |
| Division: Exterior                                                                                                                                                                                                                                                                                                                                                                                                                                                                                                                                                                                                                                                                                                                                                                                                                                                                                                                                                                                                                                                                                                                                                                                                                                                                                                                                                                                                                                                                                                                                                                                                                                                                                                                                                                                                                                                                                                                                                                                                                                                                                                             |  |
| Mounting Type: Post                                                                                                                                                                                                                                                                                                                                                                                                                                                                                                                                                                                                                                                                                                                                                                                                                                                                                                                                                                                                                                                                                                                                                                                                                                                                                                                                                                                                                                                                                                                                                                                                                                                                                                                                                                                                                                                                                                                                                                                                                                                                                                            |  |
| Mounting Location: Above Ground                                                                                                                                                                                                                                                                                                                                                                                                                                                                                                                                                                                                                                                                                                                                                                                                                                                                                                                                                                                                                                                                                                                                                                                                                                                                                                                                                                                                                                                                                                                                                                                                                                                                                                                                                                                                                                                                                                                                                                                                                                                                                                |  |
| Subcategory: Bollard                                                                                                                                                                                                                                                                                                                                                                                                                                                                                                                                                                                                                                                                                                                                                                                                                                                                                                                                                                                                                                                                                                                                                                                                                                                                                                                                                                                                                                                                                                                                                                                                                                                                                                                                                                                                                                                                                                                                                                                                                                                                                                           |  |
| PHYSICAL                                                                                                                                                                                                                                                                                                                                                                                                                                                                                                                                                                                                                                                                                                                                                                                                                                                                                                                                                                                                                                                                                                                                                                                                                                                                                                                                                                                                                                                                                                                                                                                                                                                                                                                                                                                                                                                                                                                                                                                                                                                                                                                       |  |
| Shape: Rectangle                                                                                                                                                                                                                                                                                                                                                                                                                                                                                                                                                                                                                                                                                                                                                                                                                                                                                                                                                                                                                                                                                                                                                                                                                                                                                                                                                                                                                                                                                                                                                                                                                                                                                                                                                                                                                                                                                                                                                                                                                                                                                                               |  |
| Length (mm): 116                                                                                                                                                                                                                                                                                                                                                                                                                                                                                                                                                                                                                                                                                                                                                                                                                                                                                                                                                                                                                                                                                                                                                                                                                                                                                                                                                                                                                                                                                                                                                                                                                                                                                                                                                                                                                                                                                                                                                                                                                                                                                                               |  |
| Length (in): 4 <sup>9</sup> / <sub>16</sub>                                                                                                                                                                                                                                                                                                                                                                                                                                                                                                                                                                                                                                                                                                                                                                                                                                                                                                                                                                                                                                                                                                                                                                                                                                                                                                                                                                                                                                                                                                                                                                                                                                                                                                                                                                                                                                                                                                                                                                                                                                                                                    |  |
| Width (mm): 36                                                                                                                                                                                                                                                                                                                                                                                                                                                                                                                                                                                                                                                                                                                                                                                                                                                                                                                                                                                                                                                                                                                                                                                                                                                                                                                                                                                                                                                                                                                                                                                                                                                                                                                                                                                                                                                                                                                                                                                                                                                                                                                 |  |
| Width (in): 1 <sup>7</sup> / <sub>16</sub>                                                                                                                                                                                                                                                                                                                                                                                                                                                                                                                                                                                                                                                                                                                                                                                                                                                                                                                                                                                                                                                                                                                                                                                                                                                                                                                                                                                                                                                                                                                                                                                                                                                                                                                                                                                                                                                                                                                                                                                                                                                                                     |  |
| Height (mm): 500                                                                                                                                                                                                                                                                                                                                                                                                                                                                                                                                                                                                                                                                                                                                                                                                                                                                                                                                                                                                                                                                                                                                                                                                                                                                                                                                                                                                                                                                                                                                                                                                                                                                                                                                                                                                                                                                                                                                                                                                                                                                                                               |  |
| Height (in): 19 <sup>11</sup> / <sub>16</sub>                                                                                                                                                                                                                                                                                                                                                                                                                                                                                                                                                                                                                                                                                                                                                                                                                                                                                                                                                                                                                                                                                                                                                                                                                                                                                                                                                                                                                                                                                                                                                                                                                                                                                                                                                                                                                                                                                                                                                                                                                                                                                  |  |
| Light Distribution: Direct                                                                                                                                                                                                                                                                                                                                                                                                                                                                                                                                                                                                                                                                                                                                                                                                                                                                                                                                                                                                                                                                                                                                                                                                                                                                                                                                                                                                                                                                                                                                                                                                                                                                                                                                                                                                                                                                                                                                                                                                                                                                                                     |  |
| Screws: A4 stainless steel                                                                                                                                                                                                                                                                                                                                                                                                                                                                                                                                                                                                                                                                                                                                                                                                                                                                                                                                                                                                                                                                                                                                                                                                                                                                                                                                                                                                                                                                                                                                                                                                                                                                                                                                                                                                                                                                                                                                                                                                                                                                                                     |  |
| Diffuser: Clear tempered glass                                                                                                                                                                                                                                                                                                                                                                                                                                                                                                                                                                                                                                                                                                                                                                                                                                                                                                                                                                                                                                                                                                                                                                                                                                                                                                                                                                                                                                                                                                                                                                                                                                                                                                                                                                                                                                                                                                                                                                                                                                                                                                 |  |
| Gasket: Gore (r) valve                                                                                                                                                                                                                                                                                                                                                                                                                                                                                                                                                                                                                                                                                                                                                                                                                                                                                                                                                                                                                                                                                                                                                                                                                                                                                                                                                                                                                                                                                                                                                                                                                                                                                                                                                                                                                                                                                                                                                                                                                                                                                                         |  |
| Fixture Finish: GRY / ANT / COR                                                                                                                                                                                                                                                                                                                                                                                                                                                                                                                                                                                                                                                                                                                                                                                                                                                                                                                                                                                                                                                                                                                                                                                                                                                                                                                                                                                                                                                                                                                                                                                                                                                                                                                                                                                                                                                                                                                                                                                                                                                                                                |  |
| Fixture Material: Extruded Aluminum                                                                                                                                                                                                                                                                                                                                                                                                                                                                                                                                                                                                                                                                                                                                                                                                                                                                                                                                                                                                                                                                                                                                                                                                                                                                                                                                                                                                                                                                                                                                                                                                                                                                                                                                                                                                                                                                                                                                                                                                                                                                                            |  |
| Upon Request: Finishes - Black, White, Corten                                                                                                                                                                                                                                                                                                                                                                                                                                                                                                                                                                                                                                                                                                                                                                                                                                                                                                                                                                                                                                                                                                                                                                                                                                                                                                                                                                                                                                                                                                                                                                                                                                                                                                                                                                                                                                                                                                                                                                                                                                                                                  |  |
| ELECTRICAL                                                                                                                                                                                                                                                                                                                                                                                                                                                                                                                                                                                                                                                                                                                                                                                                                                                                                                                                                                                                                                                                                                                                                                                                                                                                                                                                                                                                                                                                                                                                                                                                                                                                                                                                                                                                                                                                                                                                                                                                                                                                                                                     |  |
| Lamp Type: LED                                                                                                                                                                                                                                                                                                                                                                                                                                                                                                                                                                                                                                                                                                                                                                                                                                                                                                                                                                                                                                                                                                                                                                                                                                                                                                                                                                                                                                                                                                                                                                                                                                                                                                                                                                                                                                                                                                                                                                                                                                                                                                                 |  |
| Input Wattage (W): 8.8                                                                                                                                                                                                                                                                                                                                                                                                                                                                                                                                                                                                                                                                                                                                                                                                                                                                                                                                                                                                                                                                                                                                                                                                                                                                                                                                                                                                                                                                                                                                                                                                                                                                                                                                                                                                                                                                                                                                                                                                                                                                                                         |  |
| Total Output Wattage (W): 8                                                                                                                                                                                                                                                                                                                                                                                                                                                                                                                                                                                                                                                                                                                                                                                                                                                                                                                                                                                                                                                                                                                                                                                                                                                                                                                                                                                                                                                                                                                                                                                                                                                                                                                                                                                                                                                                                                                                                                                                                                                                                                    |  |
| Dimming: Non-Dimmable                                                                                                                                                                                                                                                                                                                                                                                                                                                                                                                                                                                                                                                                                                                                                                                                                                                                                                                                                                                                                                                                                                                                                                                                                                                                                                                                                                                                                                                                                                                                                                                                                                                                                                                                                                                                                                                                                                                                                                                                                                                                                                          |  |
| Driver Included: Yes                                                                                                                                                                                                                                                                                                                                                                                                                                                                                                                                                                                                                                                                                                                                                                                                                                                                                                                                                                                                                                                                                                                                                                                                                                                                                                                                                                                                                                                                                                                                                                                                                                                                                                                                                                                                                                                                                                                                                                                                                                                                                                           |  |
| Driver Location: Integrated                                                                                                                                                                                                                                                                                                                                                                                                                                                                                                                                                                                                                                                                                                                                                                                                                                                                                                                                                                                                                                                                                                                                                                                                                                                                                                                                                                                                                                                                                                                                                                                                                                                                                                                                                                                                                                                                                                                                                                                                                                                                                                    |  |
| Driver Type: Constant Current - 120Vac                                                                                                                                                                                                                                                                                                                                                                                                                                                                                                                                                                                                                                                                                                                                                                                                                                                                                                                                                                                                                                                                                                                                                                                                                                                                                                                                                                                                                                                                                                                                                                                                                                                                                                                                                                                                                                                                                                                                                                                                                                                                                         |  |
| Driver Class: Class 2                                                                                                                                                                                                                                                                                                                                                                                                                                                                                                                                                                                                                                                                                                                                                                                                                                                                                                                                                                                                                                                                                                                                                                                                                                                                                                                                                                                                                                                                                                                                                                                                                                                                                                                                                                                                                                                                                                                                                                                                                                                                                                          |  |
| Input Voltage (V): 120 - 277                                                                                                                                                                                                                                                                                                                                                                                                                                                                                                                                                                                                                                                                                                                                                                                                                                                                                                                                                                                                                                                                                                                                                                                                                                                                                                                                                                                                                                                                                                                                                                                                                                                                                                                                                                                                                                                                                                                                                                                                                                                                                                   |  |
| Constant Current (MA): 700                                                                                                                                                                                                                                                                                                                                                                                                                                                                                                                                                                                                                                                                                                                                                                                                                                                                                                                                                                                                                                                                                                                                                                                                                                                                                                                                                                                                                                                                                                                                                                                                                                                                                                                                                                                                                                                                                                                                                                                                                                                                                                     |  |
| United Description of a 10/de discussion of Discussion of New York, and the second sec |  |