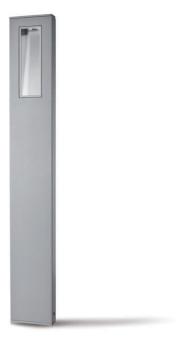

## **SLIM POST**

#### E9B105-

| base number | Color       | Finish  |
|-------------|-------------|---------|
|             | Temperature | Options |

1.To build a product code in our configurator select the specify button on the base model # product page

#### GENERAL

| GENERAL                                                                                                                                                                                                                                                                                                                                                                                                                                                                                                                                                                                                                                                                                                                                                                                                                                                                                                                                                                                                                                                                                                                                                                                                                                                                                                                                                                                                                                                                                                                                                                                                                                                                                                                                                                                                                                                                                                                                                                                                                                                                                                                        |  |
|--------------------------------------------------------------------------------------------------------------------------------------------------------------------------------------------------------------------------------------------------------------------------------------------------------------------------------------------------------------------------------------------------------------------------------------------------------------------------------------------------------------------------------------------------------------------------------------------------------------------------------------------------------------------------------------------------------------------------------------------------------------------------------------------------------------------------------------------------------------------------------------------------------------------------------------------------------------------------------------------------------------------------------------------------------------------------------------------------------------------------------------------------------------------------------------------------------------------------------------------------------------------------------------------------------------------------------------------------------------------------------------------------------------------------------------------------------------------------------------------------------------------------------------------------------------------------------------------------------------------------------------------------------------------------------------------------------------------------------------------------------------------------------------------------------------------------------------------------------------------------------------------------------------------------------------------------------------------------------------------------------------------------------------------------------------------------------------------------------------------------------|--|
| Series: Slim                                                                                                                                                                                                                                                                                                                                                                                                                                                                                                                                                                                                                                                                                                                                                                                                                                                                                                                                                                                                                                                                                                                                                                                                                                                                                                                                                                                                                                                                                                                                                                                                                                                                                                                                                                                                                                                                                                                                                                                                                                                                                                                   |  |
| Brand: Platek                                                                                                                                                                                                                                                                                                                                                                                                                                                                                                                                                                                                                                                                                                                                                                                                                                                                                                                                                                                                                                                                                                                                                                                                                                                                                                                                                                                                                                                                                                                                                                                                                                                                                                                                                                                                                                                                                                                                                                                                                                                                                                                  |  |
| Division: Exterior                                                                                                                                                                                                                                                                                                                                                                                                                                                                                                                                                                                                                                                                                                                                                                                                                                                                                                                                                                                                                                                                                                                                                                                                                                                                                                                                                                                                                                                                                                                                                                                                                                                                                                                                                                                                                                                                                                                                                                                                                                                                                                             |  |
| Mounting Type: Post                                                                                                                                                                                                                                                                                                                                                                                                                                                                                                                                                                                                                                                                                                                                                                                                                                                                                                                                                                                                                                                                                                                                                                                                                                                                                                                                                                                                                                                                                                                                                                                                                                                                                                                                                                                                                                                                                                                                                                                                                                                                                                            |  |
| Mounting Location: Above Ground                                                                                                                                                                                                                                                                                                                                                                                                                                                                                                                                                                                                                                                                                                                                                                                                                                                                                                                                                                                                                                                                                                                                                                                                                                                                                                                                                                                                                                                                                                                                                                                                                                                                                                                                                                                                                                                                                                                                                                                                                                                                                                |  |
| Subcategory: Bollard                                                                                                                                                                                                                                                                                                                                                                                                                                                                                                                                                                                                                                                                                                                                                                                                                                                                                                                                                                                                                                                                                                                                                                                                                                                                                                                                                                                                                                                                                                                                                                                                                                                                                                                                                                                                                                                                                                                                                                                                                                                                                                           |  |
| PHYSICAL                                                                                                                                                                                                                                                                                                                                                                                                                                                                                                                                                                                                                                                                                                                                                                                                                                                                                                                                                                                                                                                                                                                                                                                                                                                                                                                                                                                                                                                                                                                                                                                                                                                                                                                                                                                                                                                                                                                                                                                                                                                                                                                       |  |
| Shape: Rectangle                                                                                                                                                                                                                                                                                                                                                                                                                                                                                                                                                                                                                                                                                                                                                                                                                                                                                                                                                                                                                                                                                                                                                                                                                                                                                                                                                                                                                                                                                                                                                                                                                                                                                                                                                                                                                                                                                                                                                                                                                                                                                                               |  |
| Length (mm): 116                                                                                                                                                                                                                                                                                                                                                                                                                                                                                                                                                                                                                                                                                                                                                                                                                                                                                                                                                                                                                                                                                                                                                                                                                                                                                                                                                                                                                                                                                                                                                                                                                                                                                                                                                                                                                                                                                                                                                                                                                                                                                                               |  |
| Length (in): 4 <sup>9</sup> / <sub>16</sub>                                                                                                                                                                                                                                                                                                                                                                                                                                                                                                                                                                                                                                                                                                                                                                                                                                                                                                                                                                                                                                                                                                                                                                                                                                                                                                                                                                                                                                                                                                                                                                                                                                                                                                                                                                                                                                                                                                                                                                                                                                                                                    |  |
| Width (mm): 36                                                                                                                                                                                                                                                                                                                                                                                                                                                                                                                                                                                                                                                                                                                                                                                                                                                                                                                                                                                                                                                                                                                                                                                                                                                                                                                                                                                                                                                                                                                                                                                                                                                                                                                                                                                                                                                                                                                                                                                                                                                                                                                 |  |
| Width (in): 1 <sup>7</sup> / <sub>16</sub>                                                                                                                                                                                                                                                                                                                                                                                                                                                                                                                                                                                                                                                                                                                                                                                                                                                                                                                                                                                                                                                                                                                                                                                                                                                                                                                                                                                                                                                                                                                                                                                                                                                                                                                                                                                                                                                                                                                                                                                                                                                                                     |  |
| Height (mm): 500                                                                                                                                                                                                                                                                                                                                                                                                                                                                                                                                                                                                                                                                                                                                                                                                                                                                                                                                                                                                                                                                                                                                                                                                                                                                                                                                                                                                                                                                                                                                                                                                                                                                                                                                                                                                                                                                                                                                                                                                                                                                                                               |  |
| Height (in): 19 <sup>11</sup> / <sub>16</sub>                                                                                                                                                                                                                                                                                                                                                                                                                                                                                                                                                                                                                                                                                                                                                                                                                                                                                                                                                                                                                                                                                                                                                                                                                                                                                                                                                                                                                                                                                                                                                                                                                                                                                                                                                                                                                                                                                                                                                                                                                                                                                  |  |
| Light Distribution: Direct                                                                                                                                                                                                                                                                                                                                                                                                                                                                                                                                                                                                                                                                                                                                                                                                                                                                                                                                                                                                                                                                                                                                                                                                                                                                                                                                                                                                                                                                                                                                                                                                                                                                                                                                                                                                                                                                                                                                                                                                                                                                                                     |  |
| Screws: A4 stainless steel                                                                                                                                                                                                                                                                                                                                                                                                                                                                                                                                                                                                                                                                                                                                                                                                                                                                                                                                                                                                                                                                                                                                                                                                                                                                                                                                                                                                                                                                                                                                                                                                                                                                                                                                                                                                                                                                                                                                                                                                                                                                                                     |  |
| Diffuser: Clear tempered glass                                                                                                                                                                                                                                                                                                                                                                                                                                                                                                                                                                                                                                                                                                                                                                                                                                                                                                                                                                                                                                                                                                                                                                                                                                                                                                                                                                                                                                                                                                                                                                                                                                                                                                                                                                                                                                                                                                                                                                                                                                                                                                 |  |
| Gasket: Gore (r) valve                                                                                                                                                                                                                                                                                                                                                                                                                                                                                                                                                                                                                                                                                                                                                                                                                                                                                                                                                                                                                                                                                                                                                                                                                                                                                                                                                                                                                                                                                                                                                                                                                                                                                                                                                                                                                                                                                                                                                                                                                                                                                                         |  |
| Fixture Finish: GRY / ANT / COR                                                                                                                                                                                                                                                                                                                                                                                                                                                                                                                                                                                                                                                                                                                                                                                                                                                                                                                                                                                                                                                                                                                                                                                                                                                                                                                                                                                                                                                                                                                                                                                                                                                                                                                                                                                                                                                                                                                                                                                                                                                                                                |  |
| Fixture Material: Extruded Aluminum                                                                                                                                                                                                                                                                                                                                                                                                                                                                                                                                                                                                                                                                                                                                                                                                                                                                                                                                                                                                                                                                                                                                                                                                                                                                                                                                                                                                                                                                                                                                                                                                                                                                                                                                                                                                                                                                                                                                                                                                                                                                                            |  |
| Upon Request: Finishes - Black, White, Corten                                                                                                                                                                                                                                                                                                                                                                                                                                                                                                                                                                                                                                                                                                                                                                                                                                                                                                                                                                                                                                                                                                                                                                                                                                                                                                                                                                                                                                                                                                                                                                                                                                                                                                                                                                                                                                                                                                                                                                                                                                                                                  |  |
| ELECTRICAL                                                                                                                                                                                                                                                                                                                                                                                                                                                                                                                                                                                                                                                                                                                                                                                                                                                                                                                                                                                                                                                                                                                                                                                                                                                                                                                                                                                                                                                                                                                                                                                                                                                                                                                                                                                                                                                                                                                                                                                                                                                                                                                     |  |
| Lamp Type: LED                                                                                                                                                                                                                                                                                                                                                                                                                                                                                                                                                                                                                                                                                                                                                                                                                                                                                                                                                                                                                                                                                                                                                                                                                                                                                                                                                                                                                                                                                                                                                                                                                                                                                                                                                                                                                                                                                                                                                                                                                                                                                                                 |  |
| Input Wattage (W): 8.8                                                                                                                                                                                                                                                                                                                                                                                                                                                                                                                                                                                                                                                                                                                                                                                                                                                                                                                                                                                                                                                                                                                                                                                                                                                                                                                                                                                                                                                                                                                                                                                                                                                                                                                                                                                                                                                                                                                                                                                                                                                                                                         |  |
| Total Output Wattage (W): 8                                                                                                                                                                                                                                                                                                                                                                                                                                                                                                                                                                                                                                                                                                                                                                                                                                                                                                                                                                                                                                                                                                                                                                                                                                                                                                                                                                                                                                                                                                                                                                                                                                                                                                                                                                                                                                                                                                                                                                                                                                                                                                    |  |
| Dimming: Non-Dimmable                                                                                                                                                                                                                                                                                                                                                                                                                                                                                                                                                                                                                                                                                                                                                                                                                                                                                                                                                                                                                                                                                                                                                                                                                                                                                                                                                                                                                                                                                                                                                                                                                                                                                                                                                                                                                                                                                                                                                                                                                                                                                                          |  |
| Driver Included: Yes                                                                                                                                                                                                                                                                                                                                                                                                                                                                                                                                                                                                                                                                                                                                                                                                                                                                                                                                                                                                                                                                                                                                                                                                                                                                                                                                                                                                                                                                                                                                                                                                                                                                                                                                                                                                                                                                                                                                                                                                                                                                                                           |  |
| Driver Location: Integrated                                                                                                                                                                                                                                                                                                                                                                                                                                                                                                                                                                                                                                                                                                                                                                                                                                                                                                                                                                                                                                                                                                                                                                                                                                                                                                                                                                                                                                                                                                                                                                                                                                                                                                                                                                                                                                                                                                                                                                                                                                                                                                    |  |
| Driver Type: Constant Current - 120Vac                                                                                                                                                                                                                                                                                                                                                                                                                                                                                                                                                                                                                                                                                                                                                                                                                                                                                                                                                                                                                                                                                                                                                                                                                                                                                                                                                                                                                                                                                                                                                                                                                                                                                                                                                                                                                                                                                                                                                                                                                                                                                         |  |
| Driver Class: Class 2                                                                                                                                                                                                                                                                                                                                                                                                                                                                                                                                                                                                                                                                                                                                                                                                                                                                                                                                                                                                                                                                                                                                                                                                                                                                                                                                                                                                                                                                                                                                                                                                                                                                                                                                                                                                                                                                                                                                                                                                                                                                                                          |  |
| Input Voltage (V): 120 - 277                                                                                                                                                                                                                                                                                                                                                                                                                                                                                                                                                                                                                                                                                                                                                                                                                                                                                                                                                                                                                                                                                                                                                                                                                                                                                                                                                                                                                                                                                                                                                                                                                                                                                                                                                                                                                                                                                                                                                                                                                                                                                                   |  |
| Constant Current (MA): 700                                                                                                                                                                                                                                                                                                                                                                                                                                                                                                                                                                                                                                                                                                                                                                                                                                                                                                                                                                                                                                                                                                                                                                                                                                                                                                                                                                                                                                                                                                                                                                                                                                                                                                                                                                                                                                                                                                                                                                                                                                                                                                     |  |
| United Description of a 10/de discussion of Discussion of New York, and the second sec |  |