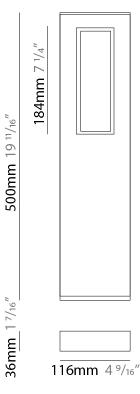

#### GENERAL

| GENERAL                                                                                                                                                                                                                                                                                                                                                                                                                                                                                                                                                                                                                                                                                                                                                                                                                                                                                                                                                                                                                                                                                                                                                                                                                                                                                                                                                                                                                                                                                                                                                                                                                                                                                                                                                                                                                                                                                                                                                                                                                                                                                                                        |  |
|--------------------------------------------------------------------------------------------------------------------------------------------------------------------------------------------------------------------------------------------------------------------------------------------------------------------------------------------------------------------------------------------------------------------------------------------------------------------------------------------------------------------------------------------------------------------------------------------------------------------------------------------------------------------------------------------------------------------------------------------------------------------------------------------------------------------------------------------------------------------------------------------------------------------------------------------------------------------------------------------------------------------------------------------------------------------------------------------------------------------------------------------------------------------------------------------------------------------------------------------------------------------------------------------------------------------------------------------------------------------------------------------------------------------------------------------------------------------------------------------------------------------------------------------------------------------------------------------------------------------------------------------------------------------------------------------------------------------------------------------------------------------------------------------------------------------------------------------------------------------------------------------------------------------------------------------------------------------------------------------------------------------------------------------------------------------------------------------------------------------------------|--|
| Series: Slim                                                                                                                                                                                                                                                                                                                                                                                                                                                                                                                                                                                                                                                                                                                                                                                                                                                                                                                                                                                                                                                                                                                                                                                                                                                                                                                                                                                                                                                                                                                                                                                                                                                                                                                                                                                                                                                                                                                                                                                                                                                                                                                   |  |
| Brand: Platek                                                                                                                                                                                                                                                                                                                                                                                                                                                                                                                                                                                                                                                                                                                                                                                                                                                                                                                                                                                                                                                                                                                                                                                                                                                                                                                                                                                                                                                                                                                                                                                                                                                                                                                                                                                                                                                                                                                                                                                                                                                                                                                  |  |
| Division: Exterior                                                                                                                                                                                                                                                                                                                                                                                                                                                                                                                                                                                                                                                                                                                                                                                                                                                                                                                                                                                                                                                                                                                                                                                                                                                                                                                                                                                                                                                                                                                                                                                                                                                                                                                                                                                                                                                                                                                                                                                                                                                                                                             |  |
| Mounting Type: Post                                                                                                                                                                                                                                                                                                                                                                                                                                                                                                                                                                                                                                                                                                                                                                                                                                                                                                                                                                                                                                                                                                                                                                                                                                                                                                                                                                                                                                                                                                                                                                                                                                                                                                                                                                                                                                                                                                                                                                                                                                                                                                            |  |
| Mounting Location: Above Ground                                                                                                                                                                                                                                                                                                                                                                                                                                                                                                                                                                                                                                                                                                                                                                                                                                                                                                                                                                                                                                                                                                                                                                                                                                                                                                                                                                                                                                                                                                                                                                                                                                                                                                                                                                                                                                                                                                                                                                                                                                                                                                |  |
| Subcategory: Bollard                                                                                                                                                                                                                                                                                                                                                                                                                                                                                                                                                                                                                                                                                                                                                                                                                                                                                                                                                                                                                                                                                                                                                                                                                                                                                                                                                                                                                                                                                                                                                                                                                                                                                                                                                                                                                                                                                                                                                                                                                                                                                                           |  |
| PHYSICAL                                                                                                                                                                                                                                                                                                                                                                                                                                                                                                                                                                                                                                                                                                                                                                                                                                                                                                                                                                                                                                                                                                                                                                                                                                                                                                                                                                                                                                                                                                                                                                                                                                                                                                                                                                                                                                                                                                                                                                                                                                                                                                                       |  |
| Shape: Rectangle                                                                                                                                                                                                                                                                                                                                                                                                                                                                                                                                                                                                                                                                                                                                                                                                                                                                                                                                                                                                                                                                                                                                                                                                                                                                                                                                                                                                                                                                                                                                                                                                                                                                                                                                                                                                                                                                                                                                                                                                                                                                                                               |  |
| Length (mm): 116                                                                                                                                                                                                                                                                                                                                                                                                                                                                                                                                                                                                                                                                                                                                                                                                                                                                                                                                                                                                                                                                                                                                                                                                                                                                                                                                                                                                                                                                                                                                                                                                                                                                                                                                                                                                                                                                                                                                                                                                                                                                                                               |  |
| Length (in): 4 <sup>9</sup> / <sub>16</sub>                                                                                                                                                                                                                                                                                                                                                                                                                                                                                                                                                                                                                                                                                                                                                                                                                                                                                                                                                                                                                                                                                                                                                                                                                                                                                                                                                                                                                                                                                                                                                                                                                                                                                                                                                                                                                                                                                                                                                                                                                                                                                    |  |
| Width (mm): 36                                                                                                                                                                                                                                                                                                                                                                                                                                                                                                                                                                                                                                                                                                                                                                                                                                                                                                                                                                                                                                                                                                                                                                                                                                                                                                                                                                                                                                                                                                                                                                                                                                                                                                                                                                                                                                                                                                                                                                                                                                                                                                                 |  |
| Width (in): 1 <sup>7</sup> / <sub>16</sub>                                                                                                                                                                                                                                                                                                                                                                                                                                                                                                                                                                                                                                                                                                                                                                                                                                                                                                                                                                                                                                                                                                                                                                                                                                                                                                                                                                                                                                                                                                                                                                                                                                                                                                                                                                                                                                                                                                                                                                                                                                                                                     |  |
| Height (mm): 500                                                                                                                                                                                                                                                                                                                                                                                                                                                                                                                                                                                                                                                                                                                                                                                                                                                                                                                                                                                                                                                                                                                                                                                                                                                                                                                                                                                                                                                                                                                                                                                                                                                                                                                                                                                                                                                                                                                                                                                                                                                                                                               |  |
| Height (in): 19 <sup>11</sup> / <sub>16</sub>                                                                                                                                                                                                                                                                                                                                                                                                                                                                                                                                                                                                                                                                                                                                                                                                                                                                                                                                                                                                                                                                                                                                                                                                                                                                                                                                                                                                                                                                                                                                                                                                                                                                                                                                                                                                                                                                                                                                                                                                                                                                                  |  |
| Light Distribution: Direct                                                                                                                                                                                                                                                                                                                                                                                                                                                                                                                                                                                                                                                                                                                                                                                                                                                                                                                                                                                                                                                                                                                                                                                                                                                                                                                                                                                                                                                                                                                                                                                                                                                                                                                                                                                                                                                                                                                                                                                                                                                                                                     |  |
| Screws: A4 stainless steel                                                                                                                                                                                                                                                                                                                                                                                                                                                                                                                                                                                                                                                                                                                                                                                                                                                                                                                                                                                                                                                                                                                                                                                                                                                                                                                                                                                                                                                                                                                                                                                                                                                                                                                                                                                                                                                                                                                                                                                                                                                                                                     |  |
| Diffuser: Clear tempered glass                                                                                                                                                                                                                                                                                                                                                                                                                                                                                                                                                                                                                                                                                                                                                                                                                                                                                                                                                                                                                                                                                                                                                                                                                                                                                                                                                                                                                                                                                                                                                                                                                                                                                                                                                                                                                                                                                                                                                                                                                                                                                                 |  |
| Gasket: Gore (r) valve                                                                                                                                                                                                                                                                                                                                                                                                                                                                                                                                                                                                                                                                                                                                                                                                                                                                                                                                                                                                                                                                                                                                                                                                                                                                                                                                                                                                                                                                                                                                                                                                                                                                                                                                                                                                                                                                                                                                                                                                                                                                                                         |  |
| Fixture Finish: GRY / ANT / COR                                                                                                                                                                                                                                                                                                                                                                                                                                                                                                                                                                                                                                                                                                                                                                                                                                                                                                                                                                                                                                                                                                                                                                                                                                                                                                                                                                                                                                                                                                                                                                                                                                                                                                                                                                                                                                                                                                                                                                                                                                                                                                |  |
| Fixture Material: Extruded Aluminum                                                                                                                                                                                                                                                                                                                                                                                                                                                                                                                                                                                                                                                                                                                                                                                                                                                                                                                                                                                                                                                                                                                                                                                                                                                                                                                                                                                                                                                                                                                                                                                                                                                                                                                                                                                                                                                                                                                                                                                                                                                                                            |  |
| Upon Request: Finishes - Black, White, Corten                                                                                                                                                                                                                                                                                                                                                                                                                                                                                                                                                                                                                                                                                                                                                                                                                                                                                                                                                                                                                                                                                                                                                                                                                                                                                                                                                                                                                                                                                                                                                                                                                                                                                                                                                                                                                                                                                                                                                                                                                                                                                  |  |
| ELECTRICAL                                                                                                                                                                                                                                                                                                                                                                                                                                                                                                                                                                                                                                                                                                                                                                                                                                                                                                                                                                                                                                                                                                                                                                                                                                                                                                                                                                                                                                                                                                                                                                                                                                                                                                                                                                                                                                                                                                                                                                                                                                                                                                                     |  |
| Lamp Type: LED                                                                                                                                                                                                                                                                                                                                                                                                                                                                                                                                                                                                                                                                                                                                                                                                                                                                                                                                                                                                                                                                                                                                                                                                                                                                                                                                                                                                                                                                                                                                                                                                                                                                                                                                                                                                                                                                                                                                                                                                                                                                                                                 |  |
| Input Wattage (W): 8.8                                                                                                                                                                                                                                                                                                                                                                                                                                                                                                                                                                                                                                                                                                                                                                                                                                                                                                                                                                                                                                                                                                                                                                                                                                                                                                                                                                                                                                                                                                                                                                                                                                                                                                                                                                                                                                                                                                                                                                                                                                                                                                         |  |
| Total Output Wattage (W): 8                                                                                                                                                                                                                                                                                                                                                                                                                                                                                                                                                                                                                                                                                                                                                                                                                                                                                                                                                                                                                                                                                                                                                                                                                                                                                                                                                                                                                                                                                                                                                                                                                                                                                                                                                                                                                                                                                                                                                                                                                                                                                                    |  |
| Dimming: Non-Dimmable                                                                                                                                                                                                                                                                                                                                                                                                                                                                                                                                                                                                                                                                                                                                                                                                                                                                                                                                                                                                                                                                                                                                                                                                                                                                                                                                                                                                                                                                                                                                                                                                                                                                                                                                                                                                                                                                                                                                                                                                                                                                                                          |  |
| Driver Included: Yes                                                                                                                                                                                                                                                                                                                                                                                                                                                                                                                                                                                                                                                                                                                                                                                                                                                                                                                                                                                                                                                                                                                                                                                                                                                                                                                                                                                                                                                                                                                                                                                                                                                                                                                                                                                                                                                                                                                                                                                                                                                                                                           |  |
| Driver Location: Integrated                                                                                                                                                                                                                                                                                                                                                                                                                                                                                                                                                                                                                                                                                                                                                                                                                                                                                                                                                                                                                                                                                                                                                                                                                                                                                                                                                                                                                                                                                                                                                                                                                                                                                                                                                                                                                                                                                                                                                                                                                                                                                                    |  |
| Driver Type: Constant Current - 120Vac                                                                                                                                                                                                                                                                                                                                                                                                                                                                                                                                                                                                                                                                                                                                                                                                                                                                                                                                                                                                                                                                                                                                                                                                                                                                                                                                                                                                                                                                                                                                                                                                                                                                                                                                                                                                                                                                                                                                                                                                                                                                                         |  |
| Driver Class: Class 2                                                                                                                                                                                                                                                                                                                                                                                                                                                                                                                                                                                                                                                                                                                                                                                                                                                                                                                                                                                                                                                                                                                                                                                                                                                                                                                                                                                                                                                                                                                                                                                                                                                                                                                                                                                                                                                                                                                                                                                                                                                                                                          |  |
| Input Voltage (V): 120 - 277                                                                                                                                                                                                                                                                                                                                                                                                                                                                                                                                                                                                                                                                                                                                                                                                                                                                                                                                                                                                                                                                                                                                                                                                                                                                                                                                                                                                                                                                                                                                                                                                                                                                                                                                                                                                                                                                                                                                                                                                                                                                                                   |  |
| Constant Current (MA): 700                                                                                                                                                                                                                                                                                                                                                                                                                                                                                                                                                                                                                                                                                                                                                                                                                                                                                                                                                                                                                                                                                                                                                                                                                                                                                                                                                                                                                                                                                                                                                                                                                                                                                                                                                                                                                                                                                                                                                                                                                                                                                                     |  |
| United Description of a 10/de discussion of Discussion of New York, and the second sec |  |