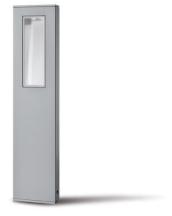

## **SLIM POST**

#### E9B105-

| base number | Color       | Finish  |
|-------------|-------------|---------|
|             | Temperature | Options |

1. To build a product code in our configurator select the specify button on the base model # product page