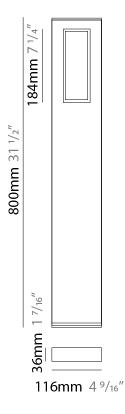

### GENERAL

| Series: Slim                                  |
|-----------------------------------------------|
| Brand: Platek                                 |
| Division: Exterior                            |
| Mounting Type: Post                           |
| Mounting Location: Above Ground               |
| Subcategory: Bollard                          |
| PHYSICAL                                      |
| Shape: Rectangle                              |
| Length (mm): 116                              |
| Length (in): 4 <sup>1</sup> / <sub>16</sub>   |
| Width (mm): 36                                |
| Width (in): $1\frac{7}{16}$                   |
| Height (mm): 800                              |
| Depth (mm): 36                                |
| Height (in): 31 ½                             |
| Depth (in): 1 <sup>7</sup> / <sub>16</sub>    |
| Light Distribution: Direct                    |
| Screws: A4 stainless steel                    |
| Diffuser: Clear tempered glass                |
| Gasket: Gore (r) valve                        |
| Fixture Finish: GRY / ANT / COR               |
| Fixture Material: Extruded Aluminum           |
| Cable Details: Cable input: 5.5-10 mm         |
| Upon Request: Finishes - Black, White, Corten |
| ELECTRICAL                                    |
| Lamp Type: LED                                |
| Input Wattage (W): 8.8                        |
| Total Output Wattage (W): 8                   |
|                                               |