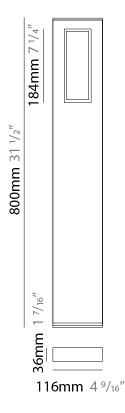

### GENERAL

| Series: Slim                                  |
|-----------------------------------------------|
| Brand: Platek                                 |
| Division: Exterior                            |
| Mounting Type: Post                           |
| Mounting Location: Above Ground               |
| Subcategory: Bollard                          |
| PHYSICAL                                      |
| Shape: Rectangle                              |
| Length (mm): 116                              |
| Length (in): 4 <sup>1</sup> / <sub>16</sub>   |
| Width (mm): 36                                |
| Width (in): $1\frac{7}{16}$                   |
| Height (mm): 800                              |
| Depth (mm): 36                                |
| Height (in): 31 ½                             |
| Depth (in): 1 <sup>7</sup> / <sub>16</sub>    |
| Light Distribution: Direct                    |
| Screws: A4 stainless steel                    |
| Diffuser: Clear tempered glass                |
| Gasket: Gore (r) valve                        |
| Fixture Finish: GRY / ANT / COR               |
| Fixture Material: Extruded Aluminum           |
| Cable Details: Cable input: 5.5-10 mm         |
| Upon Request: Finishes - Black, White, Corten |
| ELECTRICAL                                    |
| Lamp Type: LED                                |
| Input Wattage (W): 8.8                        |
| Total Output Wattage (W): 8                   |
|                                               |