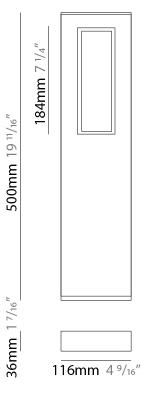

### GENERAL

| GENERAL                                                                                                                                                                                                                                                                                                                                                                                                                                                                                                                                                                                                                                                                                                                                                                                                                                                                                                                                                                                                                                                                                                                                                                                                                                                                                                                                                                                                                                                                                                                                                                                                                                                                                                                                                                                                                                                                                                                                                                                                                                                                                                                        |  |
|--------------------------------------------------------------------------------------------------------------------------------------------------------------------------------------------------------------------------------------------------------------------------------------------------------------------------------------------------------------------------------------------------------------------------------------------------------------------------------------------------------------------------------------------------------------------------------------------------------------------------------------------------------------------------------------------------------------------------------------------------------------------------------------------------------------------------------------------------------------------------------------------------------------------------------------------------------------------------------------------------------------------------------------------------------------------------------------------------------------------------------------------------------------------------------------------------------------------------------------------------------------------------------------------------------------------------------------------------------------------------------------------------------------------------------------------------------------------------------------------------------------------------------------------------------------------------------------------------------------------------------------------------------------------------------------------------------------------------------------------------------------------------------------------------------------------------------------------------------------------------------------------------------------------------------------------------------------------------------------------------------------------------------------------------------------------------------------------------------------------------------|--|
| Series: Slim                                                                                                                                                                                                                                                                                                                                                                                                                                                                                                                                                                                                                                                                                                                                                                                                                                                                                                                                                                                                                                                                                                                                                                                                                                                                                                                                                                                                                                                                                                                                                                                                                                                                                                                                                                                                                                                                                                                                                                                                                                                                                                                   |  |
| Brand: Platek                                                                                                                                                                                                                                                                                                                                                                                                                                                                                                                                                                                                                                                                                                                                                                                                                                                                                                                                                                                                                                                                                                                                                                                                                                                                                                                                                                                                                                                                                                                                                                                                                                                                                                                                                                                                                                                                                                                                                                                                                                                                                                                  |  |
| Division: Exterior                                                                                                                                                                                                                                                                                                                                                                                                                                                                                                                                                                                                                                                                                                                                                                                                                                                                                                                                                                                                                                                                                                                                                                                                                                                                                                                                                                                                                                                                                                                                                                                                                                                                                                                                                                                                                                                                                                                                                                                                                                                                                                             |  |
| Mounting Type: Post                                                                                                                                                                                                                                                                                                                                                                                                                                                                                                                                                                                                                                                                                                                                                                                                                                                                                                                                                                                                                                                                                                                                                                                                                                                                                                                                                                                                                                                                                                                                                                                                                                                                                                                                                                                                                                                                                                                                                                                                                                                                                                            |  |
| Mounting Location: Above Ground                                                                                                                                                                                                                                                                                                                                                                                                                                                                                                                                                                                                                                                                                                                                                                                                                                                                                                                                                                                                                                                                                                                                                                                                                                                                                                                                                                                                                                                                                                                                                                                                                                                                                                                                                                                                                                                                                                                                                                                                                                                                                                |  |
| Subcategory: Bollard                                                                                                                                                                                                                                                                                                                                                                                                                                                                                                                                                                                                                                                                                                                                                                                                                                                                                                                                                                                                                                                                                                                                                                                                                                                                                                                                                                                                                                                                                                                                                                                                                                                                                                                                                                                                                                                                                                                                                                                                                                                                                                           |  |
| PHYSICAL                                                                                                                                                                                                                                                                                                                                                                                                                                                                                                                                                                                                                                                                                                                                                                                                                                                                                                                                                                                                                                                                                                                                                                                                                                                                                                                                                                                                                                                                                                                                                                                                                                                                                                                                                                                                                                                                                                                                                                                                                                                                                                                       |  |
| Shape: Rectangle                                                                                                                                                                                                                                                                                                                                                                                                                                                                                                                                                                                                                                                                                                                                                                                                                                                                                                                                                                                                                                                                                                                                                                                                                                                                                                                                                                                                                                                                                                                                                                                                                                                                                                                                                                                                                                                                                                                                                                                                                                                                                                               |  |
| Length (mm): 116                                                                                                                                                                                                                                                                                                                                                                                                                                                                                                                                                                                                                                                                                                                                                                                                                                                                                                                                                                                                                                                                                                                                                                                                                                                                                                                                                                                                                                                                                                                                                                                                                                                                                                                                                                                                                                                                                                                                                                                                                                                                                                               |  |
| Length (in): 4 <sup>9</sup> / <sub>16</sub>                                                                                                                                                                                                                                                                                                                                                                                                                                                                                                                                                                                                                                                                                                                                                                                                                                                                                                                                                                                                                                                                                                                                                                                                                                                                                                                                                                                                                                                                                                                                                                                                                                                                                                                                                                                                                                                                                                                                                                                                                                                                                    |  |
| Width (mm): 36                                                                                                                                                                                                                                                                                                                                                                                                                                                                                                                                                                                                                                                                                                                                                                                                                                                                                                                                                                                                                                                                                                                                                                                                                                                                                                                                                                                                                                                                                                                                                                                                                                                                                                                                                                                                                                                                                                                                                                                                                                                                                                                 |  |
| Width (in): 1 <sup>7</sup> / <sub>16</sub>                                                                                                                                                                                                                                                                                                                                                                                                                                                                                                                                                                                                                                                                                                                                                                                                                                                                                                                                                                                                                                                                                                                                                                                                                                                                                                                                                                                                                                                                                                                                                                                                                                                                                                                                                                                                                                                                                                                                                                                                                                                                                     |  |
| Height (mm): 500                                                                                                                                                                                                                                                                                                                                                                                                                                                                                                                                                                                                                                                                                                                                                                                                                                                                                                                                                                                                                                                                                                                                                                                                                                                                                                                                                                                                                                                                                                                                                                                                                                                                                                                                                                                                                                                                                                                                                                                                                                                                                                               |  |
| Height (in): 19 <sup>11</sup> / <sub>16</sub>                                                                                                                                                                                                                                                                                                                                                                                                                                                                                                                                                                                                                                                                                                                                                                                                                                                                                                                                                                                                                                                                                                                                                                                                                                                                                                                                                                                                                                                                                                                                                                                                                                                                                                                                                                                                                                                                                                                                                                                                                                                                                  |  |
| Light Distribution: Direct                                                                                                                                                                                                                                                                                                                                                                                                                                                                                                                                                                                                                                                                                                                                                                                                                                                                                                                                                                                                                                                                                                                                                                                                                                                                                                                                                                                                                                                                                                                                                                                                                                                                                                                                                                                                                                                                                                                                                                                                                                                                                                     |  |
| Screws: A4 stainless steel                                                                                                                                                                                                                                                                                                                                                                                                                                                                                                                                                                                                                                                                                                                                                                                                                                                                                                                                                                                                                                                                                                                                                                                                                                                                                                                                                                                                                                                                                                                                                                                                                                                                                                                                                                                                                                                                                                                                                                                                                                                                                                     |  |
| Diffuser: Clear tempered glass                                                                                                                                                                                                                                                                                                                                                                                                                                                                                                                                                                                                                                                                                                                                                                                                                                                                                                                                                                                                                                                                                                                                                                                                                                                                                                                                                                                                                                                                                                                                                                                                                                                                                                                                                                                                                                                                                                                                                                                                                                                                                                 |  |
| Gasket: Gore (r) valve                                                                                                                                                                                                                                                                                                                                                                                                                                                                                                                                                                                                                                                                                                                                                                                                                                                                                                                                                                                                                                                                                                                                                                                                                                                                                                                                                                                                                                                                                                                                                                                                                                                                                                                                                                                                                                                                                                                                                                                                                                                                                                         |  |
| Fixture Finish: GRY / ANT / COR                                                                                                                                                                                                                                                                                                                                                                                                                                                                                                                                                                                                                                                                                                                                                                                                                                                                                                                                                                                                                                                                                                                                                                                                                                                                                                                                                                                                                                                                                                                                                                                                                                                                                                                                                                                                                                                                                                                                                                                                                                                                                                |  |
| Fixture Material: Extruded Aluminum                                                                                                                                                                                                                                                                                                                                                                                                                                                                                                                                                                                                                                                                                                                                                                                                                                                                                                                                                                                                                                                                                                                                                                                                                                                                                                                                                                                                                                                                                                                                                                                                                                                                                                                                                                                                                                                                                                                                                                                                                                                                                            |  |
| Upon Request: Finishes - Black, White, Corten                                                                                                                                                                                                                                                                                                                                                                                                                                                                                                                                                                                                                                                                                                                                                                                                                                                                                                                                                                                                                                                                                                                                                                                                                                                                                                                                                                                                                                                                                                                                                                                                                                                                                                                                                                                                                                                                                                                                                                                                                                                                                  |  |
| ELECTRICAL                                                                                                                                                                                                                                                                                                                                                                                                                                                                                                                                                                                                                                                                                                                                                                                                                                                                                                                                                                                                                                                                                                                                                                                                                                                                                                                                                                                                                                                                                                                                                                                                                                                                                                                                                                                                                                                                                                                                                                                                                                                                                                                     |  |
| Lamp Type: LED                                                                                                                                                                                                                                                                                                                                                                                                                                                                                                                                                                                                                                                                                                                                                                                                                                                                                                                                                                                                                                                                                                                                                                                                                                                                                                                                                                                                                                                                                                                                                                                                                                                                                                                                                                                                                                                                                                                                                                                                                                                                                                                 |  |
| Input Wattage (W): 8.8                                                                                                                                                                                                                                                                                                                                                                                                                                                                                                                                                                                                                                                                                                                                                                                                                                                                                                                                                                                                                                                                                                                                                                                                                                                                                                                                                                                                                                                                                                                                                                                                                                                                                                                                                                                                                                                                                                                                                                                                                                                                                                         |  |
| Total Output Wattage (W): 8                                                                                                                                                                                                                                                                                                                                                                                                                                                                                                                                                                                                                                                                                                                                                                                                                                                                                                                                                                                                                                                                                                                                                                                                                                                                                                                                                                                                                                                                                                                                                                                                                                                                                                                                                                                                                                                                                                                                                                                                                                                                                                    |  |
| Dimming: Non-Dimmable                                                                                                                                                                                                                                                                                                                                                                                                                                                                                                                                                                                                                                                                                                                                                                                                                                                                                                                                                                                                                                                                                                                                                                                                                                                                                                                                                                                                                                                                                                                                                                                                                                                                                                                                                                                                                                                                                                                                                                                                                                                                                                          |  |
| Driver Included: Yes                                                                                                                                                                                                                                                                                                                                                                                                                                                                                                                                                                                                                                                                                                                                                                                                                                                                                                                                                                                                                                                                                                                                                                                                                                                                                                                                                                                                                                                                                                                                                                                                                                                                                                                                                                                                                                                                                                                                                                                                                                                                                                           |  |
| Driver Location: Integrated                                                                                                                                                                                                                                                                                                                                                                                                                                                                                                                                                                                                                                                                                                                                                                                                                                                                                                                                                                                                                                                                                                                                                                                                                                                                                                                                                                                                                                                                                                                                                                                                                                                                                                                                                                                                                                                                                                                                                                                                                                                                                                    |  |
| Driver Type: Constant Current - 120Vac                                                                                                                                                                                                                                                                                                                                                                                                                                                                                                                                                                                                                                                                                                                                                                                                                                                                                                                                                                                                                                                                                                                                                                                                                                                                                                                                                                                                                                                                                                                                                                                                                                                                                                                                                                                                                                                                                                                                                                                                                                                                                         |  |
| Driver Class: Class 2                                                                                                                                                                                                                                                                                                                                                                                                                                                                                                                                                                                                                                                                                                                                                                                                                                                                                                                                                                                                                                                                                                                                                                                                                                                                                                                                                                                                                                                                                                                                                                                                                                                                                                                                                                                                                                                                                                                                                                                                                                                                                                          |  |
| Input Voltage (V): 120 - 277                                                                                                                                                                                                                                                                                                                                                                                                                                                                                                                                                                                                                                                                                                                                                                                                                                                                                                                                                                                                                                                                                                                                                                                                                                                                                                                                                                                                                                                                                                                                                                                                                                                                                                                                                                                                                                                                                                                                                                                                                                                                                                   |  |
| Constant Current (MA): 700                                                                                                                                                                                                                                                                                                                                                                                                                                                                                                                                                                                                                                                                                                                                                                                                                                                                                                                                                                                                                                                                                                                                                                                                                                                                                                                                                                                                                                                                                                                                                                                                                                                                                                                                                                                                                                                                                                                                                                                                                                                                                                     |  |
| United Description of a 10/de discussion of Discussion of New York, and the second sec |  |