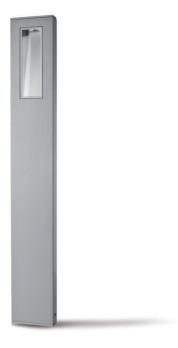

### GENERAL

| Series: Slim                                  |  |  |  |
|-----------------------------------------------|--|--|--|
| Brand: Platek                                 |  |  |  |
| Division: Exterior                            |  |  |  |
| Mounting Type: Post                           |  |  |  |
| Mounting Location: Above Ground               |  |  |  |
| Subcategory: Bollard                          |  |  |  |
| PHYSICAL                                      |  |  |  |
| Shape: Rectangle                              |  |  |  |
| Length (mm): 116                              |  |  |  |
| Length (in): 4 <sup>9</sup> / <sub>16</sub>   |  |  |  |
| Width (mm): 36                                |  |  |  |
| Width (in): $1^{7}/_{16}$                     |  |  |  |
| Height (mm): 500                              |  |  |  |
| Height (in): 19 <sup>11</sup> / <sub>16</sub> |  |  |  |
| Light Distribution: Direct                    |  |  |  |
| Screws: A4 stainless steel                    |  |  |  |
| Diffuser: Clear tempered glass                |  |  |  |
| Gasket: Gore (r) valve                        |  |  |  |
| Fixture Finish: GRY / ANT / COR               |  |  |  |
| Fixture Material: Extruded Aluminum           |  |  |  |
| Upon Request: Finishes - Black, White, Corten |  |  |  |
| ELECTRICAL                                    |  |  |  |
| Lamp Type: LED                                |  |  |  |
| Input Wattage (W): 8.8                        |  |  |  |
| Total Output Wattage (W): 8                   |  |  |  |
| Dimming: Non-Dimmable                         |  |  |  |
| Driver Included: Yes                          |  |  |  |
| Driver Location: Integrated                   |  |  |  |
| Driver Type: Constant Current - 120Vac        |  |  |  |
| Driver Class: Class 2                         |  |  |  |
| Input Voltage (V): 120 - 277                  |  |  |  |
| Constant Current (MA): 700                    |  |  |  |
|                                               |  |  |  |