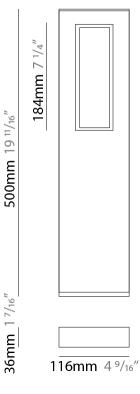

### GENERAL

| GENERAL                                                                                                                                                                                                                                                                                                                                                                                                                                                                                                                                                                                                                                                                                                                                                                                                                                                                                                                                                                                                                                                                                                                                                                                                                                                                                                                                                                                                                                                                                                                                                                                                                                                                                                                                                                                                                                                                                                                                                                                                                                                                                                                        |  |
|--------------------------------------------------------------------------------------------------------------------------------------------------------------------------------------------------------------------------------------------------------------------------------------------------------------------------------------------------------------------------------------------------------------------------------------------------------------------------------------------------------------------------------------------------------------------------------------------------------------------------------------------------------------------------------------------------------------------------------------------------------------------------------------------------------------------------------------------------------------------------------------------------------------------------------------------------------------------------------------------------------------------------------------------------------------------------------------------------------------------------------------------------------------------------------------------------------------------------------------------------------------------------------------------------------------------------------------------------------------------------------------------------------------------------------------------------------------------------------------------------------------------------------------------------------------------------------------------------------------------------------------------------------------------------------------------------------------------------------------------------------------------------------------------------------------------------------------------------------------------------------------------------------------------------------------------------------------------------------------------------------------------------------------------------------------------------------------------------------------------------------|--|
| Series: Slim                                                                                                                                                                                                                                                                                                                                                                                                                                                                                                                                                                                                                                                                                                                                                                                                                                                                                                                                                                                                                                                                                                                                                                                                                                                                                                                                                                                                                                                                                                                                                                                                                                                                                                                                                                                                                                                                                                                                                                                                                                                                                                                   |  |
| Brand: Platek                                                                                                                                                                                                                                                                                                                                                                                                                                                                                                                                                                                                                                                                                                                                                                                                                                                                                                                                                                                                                                                                                                                                                                                                                                                                                                                                                                                                                                                                                                                                                                                                                                                                                                                                                                                                                                                                                                                                                                                                                                                                                                                  |  |
| Division: Exterior                                                                                                                                                                                                                                                                                                                                                                                                                                                                                                                                                                                                                                                                                                                                                                                                                                                                                                                                                                                                                                                                                                                                                                                                                                                                                                                                                                                                                                                                                                                                                                                                                                                                                                                                                                                                                                                                                                                                                                                                                                                                                                             |  |
| Mounting Type: Post                                                                                                                                                                                                                                                                                                                                                                                                                                                                                                                                                                                                                                                                                                                                                                                                                                                                                                                                                                                                                                                                                                                                                                                                                                                                                                                                                                                                                                                                                                                                                                                                                                                                                                                                                                                                                                                                                                                                                                                                                                                                                                            |  |
| Mounting Location: Above Ground                                                                                                                                                                                                                                                                                                                                                                                                                                                                                                                                                                                                                                                                                                                                                                                                                                                                                                                                                                                                                                                                                                                                                                                                                                                                                                                                                                                                                                                                                                                                                                                                                                                                                                                                                                                                                                                                                                                                                                                                                                                                                                |  |
| Subcategory: Bollard                                                                                                                                                                                                                                                                                                                                                                                                                                                                                                                                                                                                                                                                                                                                                                                                                                                                                                                                                                                                                                                                                                                                                                                                                                                                                                                                                                                                                                                                                                                                                                                                                                                                                                                                                                                                                                                                                                                                                                                                                                                                                                           |  |
| PHYSICAL                                                                                                                                                                                                                                                                                                                                                                                                                                                                                                                                                                                                                                                                                                                                                                                                                                                                                                                                                                                                                                                                                                                                                                                                                                                                                                                                                                                                                                                                                                                                                                                                                                                                                                                                                                                                                                                                                                                                                                                                                                                                                                                       |  |
| Shape: Rectangle                                                                                                                                                                                                                                                                                                                                                                                                                                                                                                                                                                                                                                                                                                                                                                                                                                                                                                                                                                                                                                                                                                                                                                                                                                                                                                                                                                                                                                                                                                                                                                                                                                                                                                                                                                                                                                                                                                                                                                                                                                                                                                               |  |
| Length (mm): 116                                                                                                                                                                                                                                                                                                                                                                                                                                                                                                                                                                                                                                                                                                                                                                                                                                                                                                                                                                                                                                                                                                                                                                                                                                                                                                                                                                                                                                                                                                                                                                                                                                                                                                                                                                                                                                                                                                                                                                                                                                                                                                               |  |
| Length (in): 4 <sup>9</sup> / <sub>16</sub>                                                                                                                                                                                                                                                                                                                                                                                                                                                                                                                                                                                                                                                                                                                                                                                                                                                                                                                                                                                                                                                                                                                                                                                                                                                                                                                                                                                                                                                                                                                                                                                                                                                                                                                                                                                                                                                                                                                                                                                                                                                                                    |  |
| Width (mm): 36                                                                                                                                                                                                                                                                                                                                                                                                                                                                                                                                                                                                                                                                                                                                                                                                                                                                                                                                                                                                                                                                                                                                                                                                                                                                                                                                                                                                                                                                                                                                                                                                                                                                                                                                                                                                                                                                                                                                                                                                                                                                                                                 |  |
| Width (in): 1 <sup>7</sup> / <sub>16</sub>                                                                                                                                                                                                                                                                                                                                                                                                                                                                                                                                                                                                                                                                                                                                                                                                                                                                                                                                                                                                                                                                                                                                                                                                                                                                                                                                                                                                                                                                                                                                                                                                                                                                                                                                                                                                                                                                                                                                                                                                                                                                                     |  |
| Height (mm): 500                                                                                                                                                                                                                                                                                                                                                                                                                                                                                                                                                                                                                                                                                                                                                                                                                                                                                                                                                                                                                                                                                                                                                                                                                                                                                                                                                                                                                                                                                                                                                                                                                                                                                                                                                                                                                                                                                                                                                                                                                                                                                                               |  |
| Height (in): 19 <sup>11</sup> / <sub>16</sub>                                                                                                                                                                                                                                                                                                                                                                                                                                                                                                                                                                                                                                                                                                                                                                                                                                                                                                                                                                                                                                                                                                                                                                                                                                                                                                                                                                                                                                                                                                                                                                                                                                                                                                                                                                                                                                                                                                                                                                                                                                                                                  |  |
| Light Distribution: Direct                                                                                                                                                                                                                                                                                                                                                                                                                                                                                                                                                                                                                                                                                                                                                                                                                                                                                                                                                                                                                                                                                                                                                                                                                                                                                                                                                                                                                                                                                                                                                                                                                                                                                                                                                                                                                                                                                                                                                                                                                                                                                                     |  |
| Screws: A4 stainless steel                                                                                                                                                                                                                                                                                                                                                                                                                                                                                                                                                                                                                                                                                                                                                                                                                                                                                                                                                                                                                                                                                                                                                                                                                                                                                                                                                                                                                                                                                                                                                                                                                                                                                                                                                                                                                                                                                                                                                                                                                                                                                                     |  |
| Diffuser: Clear tempered glass                                                                                                                                                                                                                                                                                                                                                                                                                                                                                                                                                                                                                                                                                                                                                                                                                                                                                                                                                                                                                                                                                                                                                                                                                                                                                                                                                                                                                                                                                                                                                                                                                                                                                                                                                                                                                                                                                                                                                                                                                                                                                                 |  |
| Gasket: Gore (r) valve                                                                                                                                                                                                                                                                                                                                                                                                                                                                                                                                                                                                                                                                                                                                                                                                                                                                                                                                                                                                                                                                                                                                                                                                                                                                                                                                                                                                                                                                                                                                                                                                                                                                                                                                                                                                                                                                                                                                                                                                                                                                                                         |  |
| Fixture Finish: GRY / ANT / COR                                                                                                                                                                                                                                                                                                                                                                                                                                                                                                                                                                                                                                                                                                                                                                                                                                                                                                                                                                                                                                                                                                                                                                                                                                                                                                                                                                                                                                                                                                                                                                                                                                                                                                                                                                                                                                                                                                                                                                                                                                                                                                |  |
| Fixture Material: Extruded Aluminum                                                                                                                                                                                                                                                                                                                                                                                                                                                                                                                                                                                                                                                                                                                                                                                                                                                                                                                                                                                                                                                                                                                                                                                                                                                                                                                                                                                                                                                                                                                                                                                                                                                                                                                                                                                                                                                                                                                                                                                                                                                                                            |  |
| Upon Request: Finishes - Black, White, Corten                                                                                                                                                                                                                                                                                                                                                                                                                                                                                                                                                                                                                                                                                                                                                                                                                                                                                                                                                                                                                                                                                                                                                                                                                                                                                                                                                                                                                                                                                                                                                                                                                                                                                                                                                                                                                                                                                                                                                                                                                                                                                  |  |
| ELECTRICAL                                                                                                                                                                                                                                                                                                                                                                                                                                                                                                                                                                                                                                                                                                                                                                                                                                                                                                                                                                                                                                                                                                                                                                                                                                                                                                                                                                                                                                                                                                                                                                                                                                                                                                                                                                                                                                                                                                                                                                                                                                                                                                                     |  |
| Lamp Type: LED                                                                                                                                                                                                                                                                                                                                                                                                                                                                                                                                                                                                                                                                                                                                                                                                                                                                                                                                                                                                                                                                                                                                                                                                                                                                                                                                                                                                                                                                                                                                                                                                                                                                                                                                                                                                                                                                                                                                                                                                                                                                                                                 |  |
| Input Wattage (W): 8.8                                                                                                                                                                                                                                                                                                                                                                                                                                                                                                                                                                                                                                                                                                                                                                                                                                                                                                                                                                                                                                                                                                                                                                                                                                                                                                                                                                                                                                                                                                                                                                                                                                                                                                                                                                                                                                                                                                                                                                                                                                                                                                         |  |
| Total Output Wattage (W): 8                                                                                                                                                                                                                                                                                                                                                                                                                                                                                                                                                                                                                                                                                                                                                                                                                                                                                                                                                                                                                                                                                                                                                                                                                                                                                                                                                                                                                                                                                                                                                                                                                                                                                                                                                                                                                                                                                                                                                                                                                                                                                                    |  |
| Dimming: Non-Dimmable                                                                                                                                                                                                                                                                                                                                                                                                                                                                                                                                                                                                                                                                                                                                                                                                                                                                                                                                                                                                                                                                                                                                                                                                                                                                                                                                                                                                                                                                                                                                                                                                                                                                                                                                                                                                                                                                                                                                                                                                                                                                                                          |  |
| Driver Included: Yes                                                                                                                                                                                                                                                                                                                                                                                                                                                                                                                                                                                                                                                                                                                                                                                                                                                                                                                                                                                                                                                                                                                                                                                                                                                                                                                                                                                                                                                                                                                                                                                                                                                                                                                                                                                                                                                                                                                                                                                                                                                                                                           |  |
| Driver Location: Integrated                                                                                                                                                                                                                                                                                                                                                                                                                                                                                                                                                                                                                                                                                                                                                                                                                                                                                                                                                                                                                                                                                                                                                                                                                                                                                                                                                                                                                                                                                                                                                                                                                                                                                                                                                                                                                                                                                                                                                                                                                                                                                                    |  |
| Driver Type: Constant Current - 120Vac                                                                                                                                                                                                                                                                                                                                                                                                                                                                                                                                                                                                                                                                                                                                                                                                                                                                                                                                                                                                                                                                                                                                                                                                                                                                                                                                                                                                                                                                                                                                                                                                                                                                                                                                                                                                                                                                                                                                                                                                                                                                                         |  |
| Driver Class: Class 2                                                                                                                                                                                                                                                                                                                                                                                                                                                                                                                                                                                                                                                                                                                                                                                                                                                                                                                                                                                                                                                                                                                                                                                                                                                                                                                                                                                                                                                                                                                                                                                                                                                                                                                                                                                                                                                                                                                                                                                                                                                                                                          |  |
| Input Voltage (V): 120 - 277                                                                                                                                                                                                                                                                                                                                                                                                                                                                                                                                                                                                                                                                                                                                                                                                                                                                                                                                                                                                                                                                                                                                                                                                                                                                                                                                                                                                                                                                                                                                                                                                                                                                                                                                                                                                                                                                                                                                                                                                                                                                                                   |  |
| Constant Current (MA): 700                                                                                                                                                                                                                                                                                                                                                                                                                                                                                                                                                                                                                                                                                                                                                                                                                                                                                                                                                                                                                                                                                                                                                                                                                                                                                                                                                                                                                                                                                                                                                                                                                                                                                                                                                                                                                                                                                                                                                                                                                                                                                                     |  |
| United Description of a 10/de discussion of Discussion of New York, and the second sec |  |

### GENERAL

| Series: Slim                                  |  |  |  |
|-----------------------------------------------|--|--|--|
| Brand: Platek                                 |  |  |  |
| Division: Exterior                            |  |  |  |
| Mounting Type: Post                           |  |  |  |
| Mounting Location: Above Ground               |  |  |  |
| Subcategory: Bollard                          |  |  |  |
| PHYSICAL                                      |  |  |  |
| Shape: Rectangle                              |  |  |  |
| Length (mm): 116                              |  |  |  |
| Length (in): 4 <sup>9</sup> / <sub>16</sub>   |  |  |  |
| Width (mm): 36                                |  |  |  |
| Width (in): $1^{7}/_{16}$                     |  |  |  |
| Height (mm): 500                              |  |  |  |
| Height (in): 19 <sup>11</sup> / <sub>16</sub> |  |  |  |
| Light Distribution: Direct                    |  |  |  |
| Screws: A4 stainless steel                    |  |  |  |
| Diffuser: Clear tempered glass                |  |  |  |
| Gasket: Gore (r) valve                        |  |  |  |
| Fixture Finish: GRY / ANT / COR               |  |  |  |
| Fixture Material: Extruded Aluminum           |  |  |  |
| Upon Request: Finishes - Black, White, Corten |  |  |  |
| ELECTRICAL                                    |  |  |  |
| Lamp Type: LED                                |  |  |  |
| Input Wattage (W): 8.8                        |  |  |  |
| Total Output Wattage (W): 8                   |  |  |  |
| Dimming: Non-Dimmable                         |  |  |  |
| Driver Included: Yes                          |  |  |  |
| Driver Location: Integrated                   |  |  |  |
| Driver Type: Constant Current - 120Vac        |  |  |  |
| Driver Class: Class 2                         |  |  |  |
| Input Voltage (V): 120 - 277                  |  |  |  |
| Constant Current (MA): 700                    |  |  |  |
|                                               |  |  |  |