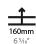

| Division: Architectural                                                                                                                                                                                                                                                                                                                                                                                                                                                                                                                                                                                                                                                                                                                                                                                                                                                                                                                                                                                                                                                                                                                                                                                                                                                                                                                                                                                                                                                                                                                                                                                                                                                                                                                                                                                                                                                                                                                                                                                                                                                                                              |
|----------------------------------------------------------------------------------------------------------------------------------------------------------------------------------------------------------------------------------------------------------------------------------------------------------------------------------------------------------------------------------------------------------------------------------------------------------------------------------------------------------------------------------------------------------------------------------------------------------------------------------------------------------------------------------------------------------------------------------------------------------------------------------------------------------------------------------------------------------------------------------------------------------------------------------------------------------------------------------------------------------------------------------------------------------------------------------------------------------------------------------------------------------------------------------------------------------------------------------------------------------------------------------------------------------------------------------------------------------------------------------------------------------------------------------------------------------------------------------------------------------------------------------------------------------------------------------------------------------------------------------------------------------------------------------------------------------------------------------------------------------------------------------------------------------------------------------------------------------------------------------------------------------------------------------------------------------------------------------------------------------------------------------------------------------------------------------------------------------------------|
| Mounting Type: Recessed                                                                                                                                                                                                                                                                                                                                                                                                                                                                                                                                                                                                                                                                                                                                                                                                                                                                                                                                                                                                                                                                                                                                                                                                                                                                                                                                                                                                                                                                                                                                                                                                                                                                                                                                                                                                                                                                                                                                                                                                                                                                                              |
| Mounting Location: Ceiling                                                                                                                                                                                                                                                                                                                                                                                                                                                                                                                                                                                                                                                                                                                                                                                                                                                                                                                                                                                                                                                                                                                                                                                                                                                                                                                                                                                                                                                                                                                                                                                                                                                                                                                                                                                                                                                                                                                                                                                                                                                                                           |
| Subcategory: Ambient                                                                                                                                                                                                                                                                                                                                                                                                                                                                                                                                                                                                                                                                                                                                                                                                                                                                                                                                                                                                                                                                                                                                                                                                                                                                                                                                                                                                                                                                                                                                                                                                                                                                                                                                                                                                                                                                                                                                                                                                                                                                                                 |
| PHYSICAL                                                                                                                                                                                                                                                                                                                                                                                                                                                                                                                                                                                                                                                                                                                                                                                                                                                                                                                                                                                                                                                                                                                                                                                                                                                                                                                                                                                                                                                                                                                                                                                                                                                                                                                                                                                                                                                                                                                                                                                                                                                                                                             |
| Shape: Oval                                                                                                                                                                                                                                                                                                                                                                                                                                                                                                                                                                                                                                                                                                                                                                                                                                                                                                                                                                                                                                                                                                                                                                                                                                                                                                                                                                                                                                                                                                                                                                                                                                                                                                                                                                                                                                                                                                                                                                                                                                                                                                          |
| Length (mm): 652                                                                                                                                                                                                                                                                                                                                                                                                                                                                                                                                                                                                                                                                                                                                                                                                                                                                                                                                                                                                                                                                                                                                                                                                                                                                                                                                                                                                                                                                                                                                                                                                                                                                                                                                                                                                                                                                                                                                                                                                                                                                                                     |
| Length (in): 25 11/16                                                                                                                                                                                                                                                                                                                                                                                                                                                                                                                                                                                                                                                                                                                                                                                                                                                                                                                                                                                                                                                                                                                                                                                                                                                                                                                                                                                                                                                                                                                                                                                                                                                                                                                                                                                                                                                                                                                                                                                                                                                                                                |
| Width (mm): 222                                                                                                                                                                                                                                                                                                                                                                                                                                                                                                                                                                                                                                                                                                                                                                                                                                                                                                                                                                                                                                                                                                                                                                                                                                                                                                                                                                                                                                                                                                                                                                                                                                                                                                                                                                                                                                                                                                                                                                                                                                                                                                      |
| Width (in): 8 <sup>3</sup> / <sub>4</sub>                                                                                                                                                                                                                                                                                                                                                                                                                                                                                                                                                                                                                                                                                                                                                                                                                                                                                                                                                                                                                                                                                                                                                                                                                                                                                                                                                                                                                                                                                                                                                                                                                                                                                                                                                                                                                                                                                                                                                                                                                                                                            |
| Depth (mm): 150                                                                                                                                                                                                                                                                                                                                                                                                                                                                                                                                                                                                                                                                                                                                                                                                                                                                                                                                                                                                                                                                                                                                                                                                                                                                                                                                                                                                                                                                                                                                                                                                                                                                                                                                                                                                                                                                                                                                                                                                                                                                                                      |
| Depth (in): 5 1/8                                                                                                                                                                                                                                                                                                                                                                                                                                                                                                                                                                                                                                                                                                                                                                                                                                                                                                                                                                                                                                                                                                                                                                                                                                                                                                                                                                                                                                                                                                                                                                                                                                                                                                                                                                                                                                                                                                                                                                                                                                                                                                    |
| Ceiling Thickness (mm): 10 / 12.5 / 15 / 25                                                                                                                                                                                                                                                                                                                                                                                                                                                                                                                                                                                                                                                                                                                                                                                                                                                                                                                                                                                                                                                                                                                                                                                                                                                                                                                                                                                                                                                                                                                                                                                                                                                                                                                                                                                                                                                                                                                                                                                                                                                                          |
| Ceiling Thickness (in): 3/8 or 1/2 or 9/16 or 1                                                                                                                                                                                                                                                                                                                                                                                                                                                                                                                                                                                                                                                                                                                                                                                                                                                                                                                                                                                                                                                                                                                                                                                                                                                                                                                                                                                                                                                                                                                                                                                                                                                                                                                                                                                                                                                                                                                                                                                                                                                                      |
| Min. Recessing Depth (mm): 160                                                                                                                                                                                                                                                                                                                                                                                                                                                                                                                                                                                                                                                                                                                                                                                                                                                                                                                                                                                                                                                                                                                                                                                                                                                                                                                                                                                                                                                                                                                                                                                                                                                                                                                                                                                                                                                                                                                                                                                                                                                                                       |
| Min. Recessing Depth (in): 6 1/16                                                                                                                                                                                                                                                                                                                                                                                                                                                                                                                                                                                                                                                                                                                                                                                                                                                                                                                                                                                                                                                                                                                                                                                                                                                                                                                                                                                                                                                                                                                                                                                                                                                                                                                                                                                                                                                                                                                                                                                                                                                                                    |
| Light Distribution: Direct                                                                                                                                                                                                                                                                                                                                                                                                                                                                                                                                                                                                                                                                                                                                                                                                                                                                                                                                                                                                                                                                                                                                                                                                                                                                                                                                                                                                                                                                                                                                                                                                                                                                                                                                                                                                                                                                                                                                                                                                                                                                                           |
| Weight (kg): 4.033                                                                                                                                                                                                                                                                                                                                                                                                                                                                                                                                                                                                                                                                                                                                                                                                                                                                                                                                                                                                                                                                                                                                                                                                                                                                                                                                                                                                                                                                                                                                                                                                                                                                                                                                                                                                                                                                                                                                                                                                                                                                                                   |
| Weight (lbs): 8.87                                                                                                                                                                                                                                                                                                                                                                                                                                                                                                                                                                                                                                                                                                                                                                                                                                                                                                                                                                                                                                                                                                                                                                                                                                                                                                                                                                                                                                                                                                                                                                                                                                                                                                                                                                                                                                                                                                                                                                                                                                                                                                   |
| Diffuser: PMMA - Opal or Micro-Prism                                                                                                                                                                                                                                                                                                                                                                                                                                                                                                                                                                                                                                                                                                                                                                                                                                                                                                                                                                                                                                                                                                                                                                                                                                                                                                                                                                                                                                                                                                                                                                                                                                                                                                                                                                                                                                                                                                                                                                                                                                                                                 |
| eq:fixed-finish: SSR / BKV / CWI / CRY / HAB / LAG / UFT / ITA / RUA / RUR / MIC / FTG / MYG / TWT / LOD / PUS / FRO / FUP / KIA / POP / BLS / SPG / MIC / FTG / MYG / TWT / LOD / PUS / FRO / FUP / KIA / POP / BLS / SPG / MIC / FTG / MYG / TWT / LOD / PUS / FRO / FUP / KIA / POP / BLS / SPG / MIC / FTG / MYG / TWT / LOD / PUS / FTG |
|                                                                                                                                                                                                                                                                                                                                                                                                                                                                                                                                                                                                                                                                                                                                                                                                                                                                                                                                                                                                                                                                                                                                                                                                                                                                                                                                                                                                                                                                                                                                                                                                                                                                                                                                                                                                                                                                                                                                                                                                                                                                                                                      |

| Division: Architectural                                                   |
|---------------------------------------------------------------------------|
| Mounting Type: Recessed                                                   |
| Mounting Location: Ceiling                                                |
| Subcategory: Ambient                                                      |
| PHYSICAL                                                                  |
| Shape: Oval                                                               |
| Length (mm): 952                                                          |
| Length (in): 37 ½                                                         |
| Width (mm): 222                                                           |
| Width (in): 8 <sup>3</sup> / <sub>4</sub>                                 |
| Depth (mm): 150                                                           |
| Depth (in): $5\frac{7}{8}$                                                |
| Ceiling Thickness (mm): 10 / 12.5 / 15 / 25                               |
| Ceiling Thickness (in): 3/8 or 1/2 or 9/16 or 1                           |
| Min. Recessing Depth (mm): 160                                            |
| Min. Recessing Depth (in): 6 1/16                                         |
| Light Distribution: Direct                                                |
| Weight (kg): 5.93                                                         |
| Weight (lbs): 13.05                                                       |
| Diffuser: PMMA - Opal or Micro-Prism                                      |
| Fixture Finish: SSR / BKV / CWI / CRY / HAB / LAG / UFT / ITA / RUA / RUR |

| Division: Architectural                                                     |
|-----------------------------------------------------------------------------|
| Mounting Type: Recessed                                                     |
| Mounting Location: Ceiling                                                  |
| Subcategory: Ambient                                                        |
| PHYSICAL                                                                    |
| Shape: Oval                                                                 |
| Length (mm): 1252                                                           |
| Length (in): 49 <sup>5</sup> / <sub>16</sub>                                |
| Width (mm): 222                                                             |
| Width (in): 8 <sup>3</sup> / <sub>4</sub>                                   |
| Depth (mm): 150                                                             |
| Depth (in): 5 $\frac{7}{8}$                                                 |
| Ceiling Thickness (mm): 10 / 12.5 / 15 / 25                                 |
| Ceiling Thickness (in): 3/8 or 1/2 or 9/16 or 1                             |
| Min. Recessing Depth (mm): 160                                              |
| Min. Recessing Depth (in): $6\frac{5}{16}$                                  |
| Light Distribution: Direct                                                  |
| Weight (kg): 7.634                                                          |
| Weight (lbs): 16.80                                                         |
| Diffuser: PMMA - Opal or Micro-Prism                                        |
| Fixture Finish: SSR / BKV / CWI / CRY / HAB / LAG / UFT / ITA / RUA / RUR / |

| Division: Architectural                                                                                                                             |
|-----------------------------------------------------------------------------------------------------------------------------------------------------|
| Mounting Type: Recessed                                                                                                                             |
| Mounting Location: Ceiling                                                                                                                          |
| Subcategory: Ambient                                                                                                                                |
| PHYSICAL                                                                                                                                            |
| Shape: Oval                                                                                                                                         |
| Length (mm): 1552                                                                                                                                   |
| Length (in): $61\frac{1}{4}$                                                                                                                        |
| Width (mm): 222                                                                                                                                     |
| Width (in): 8 <sup>3</sup> / <sub>4</sub>                                                                                                           |
| Depth (mm): 150                                                                                                                                     |
| Depth (in): 5 1/8                                                                                                                                   |
| Ceiling Thickness (mm): 10 / 12.5 / 15 / 25                                                                                                         |
| Ceiling Thickness (in): 3/8 or 1/2 or 9/16 or 1                                                                                                     |
| Min. Recessing Depth (mm): 160                                                                                                                      |
| Min. Recessing Depth (in): $6\frac{5}{16}$                                                                                                          |
| Light Distribution: Direct                                                                                                                          |
| Weight (kg): 8.895                                                                                                                                  |
| Weight (lbs): 19.57                                                                                                                                 |
| Diffuser: PMMA - Opal or Micro-Prism                                                                                                                |
| Fixture Finish: SSR / BKV / CWI / CRY / HAB / LAG / UFT / ITA / RUA / RUR / MIC / FTG / MYG / TWT / LOD / PUS / FRO / FUP / KIA / POP / BLS / SPG / |