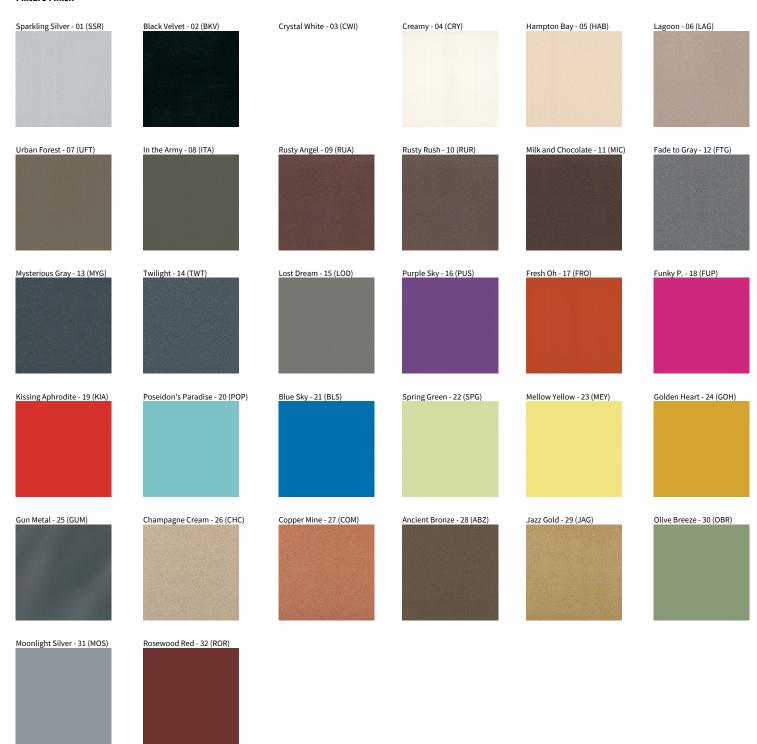

| Division: Architectural                                                                                                                                                                                                                                                                                                                                                                                                                                                                                                                                                                                                                                                                                                                                                                                                                                                                                                                                                                                                                                                                                                                                                                                                                                                                                                                                                                                                                                                                                                                                                                                                                                                                                                                                                                                                                                                                                                                                                                                                                                                                                              |
|----------------------------------------------------------------------------------------------------------------------------------------------------------------------------------------------------------------------------------------------------------------------------------------------------------------------------------------------------------------------------------------------------------------------------------------------------------------------------------------------------------------------------------------------------------------------------------------------------------------------------------------------------------------------------------------------------------------------------------------------------------------------------------------------------------------------------------------------------------------------------------------------------------------------------------------------------------------------------------------------------------------------------------------------------------------------------------------------------------------------------------------------------------------------------------------------------------------------------------------------------------------------------------------------------------------------------------------------------------------------------------------------------------------------------------------------------------------------------------------------------------------------------------------------------------------------------------------------------------------------------------------------------------------------------------------------------------------------------------------------------------------------------------------------------------------------------------------------------------------------------------------------------------------------------------------------------------------------------------------------------------------------------------------------------------------------------------------------------------------------|
| Mounting Type: Recessed                                                                                                                                                                                                                                                                                                                                                                                                                                                                                                                                                                                                                                                                                                                                                                                                                                                                                                                                                                                                                                                                                                                                                                                                                                                                                                                                                                                                                                                                                                                                                                                                                                                                                                                                                                                                                                                                                                                                                                                                                                                                                              |
| Mounting Location: Ceiling                                                                                                                                                                                                                                                                                                                                                                                                                                                                                                                                                                                                                                                                                                                                                                                                                                                                                                                                                                                                                                                                                                                                                                                                                                                                                                                                                                                                                                                                                                                                                                                                                                                                                                                                                                                                                                                                                                                                                                                                                                                                                           |
| Subcategory: Ambient                                                                                                                                                                                                                                                                                                                                                                                                                                                                                                                                                                                                                                                                                                                                                                                                                                                                                                                                                                                                                                                                                                                                                                                                                                                                                                                                                                                                                                                                                                                                                                                                                                                                                                                                                                                                                                                                                                                                                                                                                                                                                                 |
| PHYSICAL                                                                                                                                                                                                                                                                                                                                                                                                                                                                                                                                                                                                                                                                                                                                                                                                                                                                                                                                                                                                                                                                                                                                                                                                                                                                                                                                                                                                                                                                                                                                                                                                                                                                                                                                                                                                                                                                                                                                                                                                                                                                                                             |
| Shape: Oval                                                                                                                                                                                                                                                                                                                                                                                                                                                                                                                                                                                                                                                                                                                                                                                                                                                                                                                                                                                                                                                                                                                                                                                                                                                                                                                                                                                                                                                                                                                                                                                                                                                                                                                                                                                                                                                                                                                                                                                                                                                                                                          |
| Length (mm): 652                                                                                                                                                                                                                                                                                                                                                                                                                                                                                                                                                                                                                                                                                                                                                                                                                                                                                                                                                                                                                                                                                                                                                                                                                                                                                                                                                                                                                                                                                                                                                                                                                                                                                                                                                                                                                                                                                                                                                                                                                                                                                                     |
| Length (in): 25 11/16                                                                                                                                                                                                                                                                                                                                                                                                                                                                                                                                                                                                                                                                                                                                                                                                                                                                                                                                                                                                                                                                                                                                                                                                                                                                                                                                                                                                                                                                                                                                                                                                                                                                                                                                                                                                                                                                                                                                                                                                                                                                                                |
| Width (mm): 222                                                                                                                                                                                                                                                                                                                                                                                                                                                                                                                                                                                                                                                                                                                                                                                                                                                                                                                                                                                                                                                                                                                                                                                                                                                                                                                                                                                                                                                                                                                                                                                                                                                                                                                                                                                                                                                                                                                                                                                                                                                                                                      |
| Width (in): 8 <sup>3</sup> / <sub>4</sub>                                                                                                                                                                                                                                                                                                                                                                                                                                                                                                                                                                                                                                                                                                                                                                                                                                                                                                                                                                                                                                                                                                                                                                                                                                                                                                                                                                                                                                                                                                                                                                                                                                                                                                                                                                                                                                                                                                                                                                                                                                                                            |
| Depth (mm): 150                                                                                                                                                                                                                                                                                                                                                                                                                                                                                                                                                                                                                                                                                                                                                                                                                                                                                                                                                                                                                                                                                                                                                                                                                                                                                                                                                                                                                                                                                                                                                                                                                                                                                                                                                                                                                                                                                                                                                                                                                                                                                                      |
| Depth (in): 5 1/8                                                                                                                                                                                                                                                                                                                                                                                                                                                                                                                                                                                                                                                                                                                                                                                                                                                                                                                                                                                                                                                                                                                                                                                                                                                                                                                                                                                                                                                                                                                                                                                                                                                                                                                                                                                                                                                                                                                                                                                                                                                                                                    |
| Ceiling Thickness (mm): 10 / 12.5 / 15 / 25                                                                                                                                                                                                                                                                                                                                                                                                                                                                                                                                                                                                                                                                                                                                                                                                                                                                                                                                                                                                                                                                                                                                                                                                                                                                                                                                                                                                                                                                                                                                                                                                                                                                                                                                                                                                                                                                                                                                                                                                                                                                          |
| Ceiling Thickness (in): 3/8 or 1/2 or 9/16 or 1                                                                                                                                                                                                                                                                                                                                                                                                                                                                                                                                                                                                                                                                                                                                                                                                                                                                                                                                                                                                                                                                                                                                                                                                                                                                                                                                                                                                                                                                                                                                                                                                                                                                                                                                                                                                                                                                                                                                                                                                                                                                      |
| Min. Recessing Depth (mm): 160                                                                                                                                                                                                                                                                                                                                                                                                                                                                                                                                                                                                                                                                                                                                                                                                                                                                                                                                                                                                                                                                                                                                                                                                                                                                                                                                                                                                                                                                                                                                                                                                                                                                                                                                                                                                                                                                                                                                                                                                                                                                                       |
| Min. Recessing Depth (in): 6 1/16                                                                                                                                                                                                                                                                                                                                                                                                                                                                                                                                                                                                                                                                                                                                                                                                                                                                                                                                                                                                                                                                                                                                                                                                                                                                                                                                                                                                                                                                                                                                                                                                                                                                                                                                                                                                                                                                                                                                                                                                                                                                                    |
| Light Distribution: Direct                                                                                                                                                                                                                                                                                                                                                                                                                                                                                                                                                                                                                                                                                                                                                                                                                                                                                                                                                                                                                                                                                                                                                                                                                                                                                                                                                                                                                                                                                                                                                                                                                                                                                                                                                                                                                                                                                                                                                                                                                                                                                           |
| Weight (kg): 4.033                                                                                                                                                                                                                                                                                                                                                                                                                                                                                                                                                                                                                                                                                                                                                                                                                                                                                                                                                                                                                                                                                                                                                                                                                                                                                                                                                                                                                                                                                                                                                                                                                                                                                                                                                                                                                                                                                                                                                                                                                                                                                                   |
| Weight (lbs): 8.87                                                                                                                                                                                                                                                                                                                                                                                                                                                                                                                                                                                                                                                                                                                                                                                                                                                                                                                                                                                                                                                                                                                                                                                                                                                                                                                                                                                                                                                                                                                                                                                                                                                                                                                                                                                                                                                                                                                                                                                                                                                                                                   |
| Diffuser: PMMA - Opal or Micro-Prism                                                                                                                                                                                                                                                                                                                                                                                                                                                                                                                                                                                                                                                                                                                                                                                                                                                                                                                                                                                                                                                                                                                                                                                                                                                                                                                                                                                                                                                                                                                                                                                                                                                                                                                                                                                                                                                                                                                                                                                                                                                                                 |
| eq:fixed-finish: SSR / BKV / CWI / CRY / HAB / LAG / UFT / ITA / RUA / RUR / MIC / FTG / MYG / TWT / LOD / PUS / FRO / FUP / KIA / POP / BLS / SPG / MIC / FTG / MYG / TWT / LOD / PUS / FRO / FUP / KIA / POP / BLS / SPG / MIC / FTG / MYG / TWT / LOD / PUS / FRO / FUP / KIA / POP / BLS / SPG / MIC / FTG / MYG / TWT / LOD / PUS / FTG |
|                                                                                                                                                                                                                                                                                                                                                                                                                                                                                                                                                                                                                                                                                                                                                                                                                                                                                                                                                                                                                                                                                                                                                                                                                                                                                                                                                                                                                                                                                                                                                                                                                                                                                                                                                                                                                                                                                                                                                                                                                                                                                                                      |

Fixture Finish: SSR / BKV / CWI / CRY / HAB / LAG / UFT / ITA / RUA / RUR / MIC / FTG / MYG / TWT / LOD / PUS / FRO / FUP / KIA / POP / BLS / SPG / MEY / GOH / GUM / CHC / COM / ABZ / JAG / OBR / MOS / ROR

MIC / FTG / MYG / TWT / LOD / PUS / FRO / FUP / KIA / POP / BLS / SPG / MEY / GOH / GUM / CHC / COM / ABZ / JAG / OBR / MOS / ROR

Fixture Material: Extruded Aluminum / Steel

Cut-out Measurements: 1235mm / 48 5/8" x 205mm / 8 1/16"

| Division: Architectural                                                                                                                             |
|-----------------------------------------------------------------------------------------------------------------------------------------------------|
| Mounting Type: Recessed                                                                                                                             |
| Mounting Location: Ceiling                                                                                                                          |
| Subcategory: Ambient                                                                                                                                |
| PHYSICAL                                                                                                                                            |
| Shape: Oval                                                                                                                                         |
| Length (mm): 1552                                                                                                                                   |
| Length (in): $61\frac{1}{4}$                                                                                                                        |
| Width (mm): 222                                                                                                                                     |
| Width (in): 8 <sup>3</sup> / <sub>4</sub>                                                                                                           |
| Depth (mm): 150                                                                                                                                     |
| Depth (in): 5 1/8                                                                                                                                   |
| Ceiling Thickness (mm): 10 / 12.5 / 15 / 25                                                                                                         |
| Ceiling Thickness (in): 3/8 or 1/2 or 9/16 or 1                                                                                                     |
| Min. Recessing Depth (mm): 160                                                                                                                      |
| Min. Recessing Depth (in): $6\frac{5}{16}$                                                                                                          |
| Light Distribution: Direct                                                                                                                          |
| Weight (kg): 8.895                                                                                                                                  |
| Weight (lbs): 19.57                                                                                                                                 |
| Diffuser: PMMA - Opal or Micro-Prism                                                                                                                |
| Fixture Finish: SSR / BKV / CWI / CRY / HAB / LAG / UFT / ITA / RUA / RUR / MIC / FTG / MYG / TWT / LOD / PUS / FRO / FUP / KIA / POP / BLS / SPG / |

MEY / GOH / GUM / CHC / COM / ABZ / JAG / OBR / MOS / ROR Fixture Material: Extruded Aluminum / Steel

Cut-out Measurements: 1535mm / 60 7/16" x 205mm / 8 1/16"

#### **Fixture Finish**

Digital: Not all screens are calibrated the same, and therefore, colors will appear differently betwee Physical: When texture is involved, there will be variations in color, character and tone within a pro