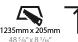

MIC / FTG / MYG / TWT / LOD / PUS / FRO / FUP / KIA / POP / BLS / SPG / MEY / GOH / GUM / CHC / COM / ABZ / JAG / OBR / MOS / ROR

Fixture Material: Extruded Aluminum / Steel

Cut-out Measurements: 1235mm / 48 5/8" x 205mm / 8 1/16"