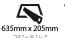

Fixture Material: Extruded Aluminum / Steel

Cut-out Measurements: 635mm / 25" x 205mm / 8 1/16"

MEY / GOH / GUM / CHC / COM / ABZ / JAG / OBR / MOS / ROR