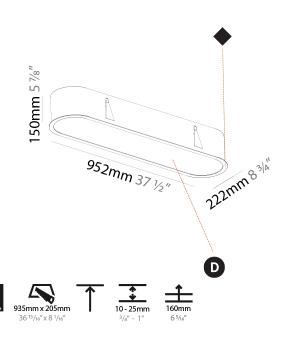

| Division: Architectural                                                   |
|---------------------------------------------------------------------------|
| Mounting Type: Recessed                                                   |
| Mounting Location: Ceiling                                                |
| Subcategory: Ambient                                                      |
| PHYSICAL                                                                  |
| Shape: Oval                                                               |
| Length (mm): 952                                                          |
| Length (in): 37 ½                                                         |
| Width (mm): 222                                                           |
| Width (in): 8 <sup>3</sup> / <sub>4</sub>                                 |
| Depth (mm): 150                                                           |
| Depth (in): $5\frac{7}{8}$                                                |
| Ceiling Thickness (mm): 10 / 12.5 / 15 / 25                               |
| Ceiling Thickness (in): 3/8 or 1/2 or 9/16 or 1                           |
| Min. Recessing Depth (mm): 160                                            |
| Min. Recessing Depth (in): 6 1/16                                         |
| Light Distribution: Direct                                                |
| Weight (kg): 5.93                                                         |
| Weight (lbs): 13.05                                                       |
| Diffuser: PMMA - Opal or Micro-Prism                                      |
| Fixture Finish: SSR / BKV / CWI / CRY / HAB / LAG / UFT / ITA / RUA / RUR |

Fixture Material: Extruded Aluminum / Steel

Cut-out Measurements: 935mm / 36 13/16" x 205mm / 8 1/16"