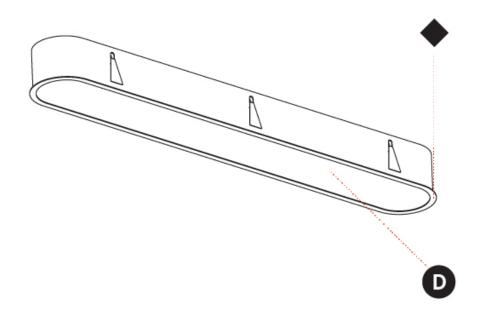

Fixture Material: Extruded Aluminum / Steel

Cut-out Measurements: 635mm / 25" x 205mm / 8 1/16"

MEY / GOH / GUM / CHC / COM / ABZ / JAG / OBR / MOS / ROR

Fixture Material: Extruded Aluminum / Steel

Cut-out Measurements: 935mm / 36 13/16" x 205mm / 8 1/16"

MIC / FTG / MYG / TWT / LOD / PUS / FRO / FUP / KIA / POP / BLS / SPG / MEY / GOH / GUM / CHC / COM / ABZ / JAG / OBR / MOS / ROR

Fixture Material: Extruded Aluminum / Steel

Cut-out Measurements: 1235mm / 48 5/8" x 205mm / 8 1/16"

MEY / GOH / GUM / CHC / COM / ABZ / JAG / OBR / MOS / ROR Fixture Material: Extruded Aluminum / Steel

Cut-out Measurements: 1535mm / 60 7/16" x 205mm / 8 1/16"