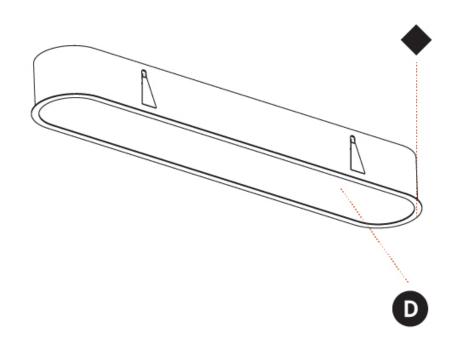

# **SMOOTHLINE RECESSED**

| A37761      |                |       | -        | -        |  |
|-------------|----------------|-------|----------|----------|--|
| base number | LED<br>Dimming | Color | Finishes | Diffuser |  |

| Division: Architectural                                                                                                                             |
|-----------------------------------------------------------------------------------------------------------------------------------------------------|
| Mounting Type: Recessed                                                                                                                             |
| Mounting Location: Ceiling                                                                                                                          |
| Subcategory: Ambient                                                                                                                                |
| PHYSICAL                                                                                                                                            |
| Shape: Oval                                                                                                                                         |
| Length (mm): 1552                                                                                                                                   |
| Length (in): $61\frac{1}{4}$                                                                                                                        |
| Width (mm): 222                                                                                                                                     |
| Width (in): 8 <sup>3</sup> / <sub>4</sub>                                                                                                           |
| Depth (mm): 150                                                                                                                                     |
| Depth (in): 5 1/8                                                                                                                                   |
| Ceiling Thickness (mm): 10 / 12.5 / 15 / 25                                                                                                         |
| Ceiling Thickness (in): 3/8 or 1/2 or 9/16 or 1                                                                                                     |
| Min. Recessing Depth (mm): 160                                                                                                                      |
| Min. Recessing Depth (in): $6\frac{5}{16}$                                                                                                          |
| Light Distribution: Direct                                                                                                                          |
| Weight (kg): 8.895                                                                                                                                  |
| Weight (lbs): 19.57                                                                                                                                 |
| Diffuser: PMMA - Opal or Micro-Prism                                                                                                                |
| Fixture Finish: SSR / BKV / CWI / CRY / HAB / LAG / UFT / ITA / RUA / RUR / MIC / FTG / MYG / TWT / LOD / PUS / FRO / FUP / KIA / POP / BLS / SPG / |