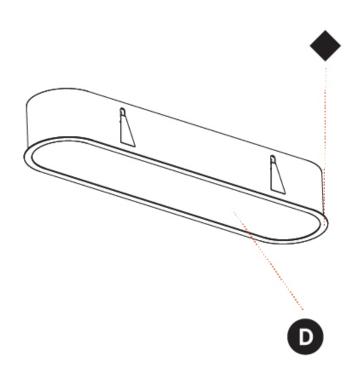

| Division: Architectural                                                   |
|---------------------------------------------------------------------------|
| Mounting Type: Recessed                                                   |
| Mounting Location: Ceiling                                                |
| Subcategory: Ambient                                                      |
| PHYSICAL                                                                  |
| Shape: Oval                                                               |
| Length (mm): 952                                                          |
| Length (in): 37 ½                                                         |
| Width (mm): 222                                                           |
| Width (in): 8 <sup>3</sup> / <sub>4</sub>                                 |
| Depth (mm): 150                                                           |
| Depth (in): $5\frac{7}{8}$                                                |
| Ceiling Thickness (mm): 10 / 12.5 / 15 / 25                               |
| Ceiling Thickness (in): 3/8 or 1/2 or 9/16 or 1                           |
| Min. Recessing Depth (mm): 160                                            |
| Min. Recessing Depth (in): 6 1/16                                         |
| Light Distribution: Direct                                                |
| Weight (kg): 5.93                                                         |
| Weight (lbs): 13.05                                                       |
| Diffuser: PMMA - Opal or Micro-Prism                                      |
| Fixture Finish: SSR / BKV / CWI / CRY / HAB / LAG / UFT / ITA / RUA / RUR |

Fixture Material: Extruded Aluminum / Steel

Cut-out Measurements: 935mm / 36 13/16" x 205mm / 8 1/16"