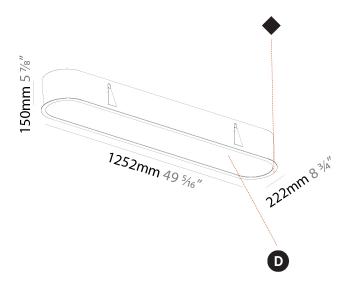

| Division: Architectural                                                     |
|-----------------------------------------------------------------------------|
| Mounting Type: Recessed                                                     |
| Mounting Location: Ceiling                                                  |
| Subcategory: Ambient                                                        |
| PHYSICAL                                                                    |
| Shape: Oval                                                                 |
| Length (mm): 1252                                                           |
| Length (in): 49 <sup>5</sup> / <sub>16</sub>                                |
| Width (mm): 222                                                             |
| Width (in): 8 <sup>3</sup> / <sub>4</sub>                                   |
| Depth (mm): 150                                                             |
| Depth (in): 5 $\frac{7}{8}$                                                 |
| Ceiling Thickness (mm): 10 / 12.5 / 15 / 25                                 |
| Ceiling Thickness (in): 3/8 or 1/2 or 9/16 or 1                             |
| Min. Recessing Depth (mm): 160                                              |
| Min. Recessing Depth (in): $6\frac{5}{16}$                                  |
| Light Distribution: Direct                                                  |
| Weight (kg): 7.634                                                          |
| Weight (lbs): 16.80                                                         |
| Diffuser: PMMA - Opal or Micro-Prism                                        |
| Fixture Finish: SSR / BKV / CWI / CRY / HAB / LAG / UFT / ITA / RUA / RUR / |

MIC / FTG / MYG / TWT / LOD / PUS / FRO / FUP / KIA / POP / BLS / SPG / MEY / GOH / GUM / CHC / COM / ABZ / JAG / OBR / MOS / ROR

Fixture Material: Extruded Aluminum / Steel

Cut-out Measurements: 1235mm / 48 5/8" x 205mm / 8 1/16"