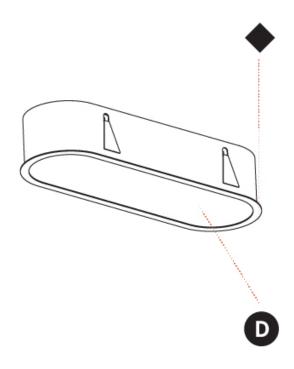

Fixture Material: Extruded Aluminum / Steel

Cut-out Measurements: 635mm / 25" x 205mm / 8 1/16"

MEY / GOH / GUM / CHC / COM / ABZ / JAG / OBR / MOS / ROR