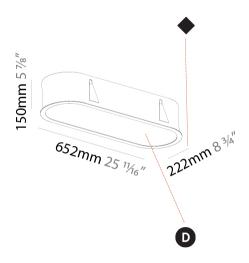

| Division: Architectural                                                                                                                                                                                                                                                                                                                                                                                                                                                                                                                                                                                                                                                                                                                                                                                                                                                                                                                                                                                                                                                                                                                                                                                                                                                                                                                                                                                                                                                                                                                                                                                                                                                                                                                                                                                                                                                                                                                                                                                                                                                                                              |
|----------------------------------------------------------------------------------------------------------------------------------------------------------------------------------------------------------------------------------------------------------------------------------------------------------------------------------------------------------------------------------------------------------------------------------------------------------------------------------------------------------------------------------------------------------------------------------------------------------------------------------------------------------------------------------------------------------------------------------------------------------------------------------------------------------------------------------------------------------------------------------------------------------------------------------------------------------------------------------------------------------------------------------------------------------------------------------------------------------------------------------------------------------------------------------------------------------------------------------------------------------------------------------------------------------------------------------------------------------------------------------------------------------------------------------------------------------------------------------------------------------------------------------------------------------------------------------------------------------------------------------------------------------------------------------------------------------------------------------------------------------------------------------------------------------------------------------------------------------------------------------------------------------------------------------------------------------------------------------------------------------------------------------------------------------------------------------------------------------------------|
| Mounting Type: Recessed                                                                                                                                                                                                                                                                                                                                                                                                                                                                                                                                                                                                                                                                                                                                                                                                                                                                                                                                                                                                                                                                                                                                                                                                                                                                                                                                                                                                                                                                                                                                                                                                                                                                                                                                                                                                                                                                                                                                                                                                                                                                                              |
| Mounting Location: Ceiling                                                                                                                                                                                                                                                                                                                                                                                                                                                                                                                                                                                                                                                                                                                                                                                                                                                                                                                                                                                                                                                                                                                                                                                                                                                                                                                                                                                                                                                                                                                                                                                                                                                                                                                                                                                                                                                                                                                                                                                                                                                                                           |
| Subcategory: Ambient                                                                                                                                                                                                                                                                                                                                                                                                                                                                                                                                                                                                                                                                                                                                                                                                                                                                                                                                                                                                                                                                                                                                                                                                                                                                                                                                                                                                                                                                                                                                                                                                                                                                                                                                                                                                                                                                                                                                                                                                                                                                                                 |
| PHYSICAL                                                                                                                                                                                                                                                                                                                                                                                                                                                                                                                                                                                                                                                                                                                                                                                                                                                                                                                                                                                                                                                                                                                                                                                                                                                                                                                                                                                                                                                                                                                                                                                                                                                                                                                                                                                                                                                                                                                                                                                                                                                                                                             |
| Shape: Oval                                                                                                                                                                                                                                                                                                                                                                                                                                                                                                                                                                                                                                                                                                                                                                                                                                                                                                                                                                                                                                                                                                                                                                                                                                                                                                                                                                                                                                                                                                                                                                                                                                                                                                                                                                                                                                                                                                                                                                                                                                                                                                          |
| Length (mm): 652                                                                                                                                                                                                                                                                                                                                                                                                                                                                                                                                                                                                                                                                                                                                                                                                                                                                                                                                                                                                                                                                                                                                                                                                                                                                                                                                                                                                                                                                                                                                                                                                                                                                                                                                                                                                                                                                                                                                                                                                                                                                                                     |
| Length (in): 25 11/16                                                                                                                                                                                                                                                                                                                                                                                                                                                                                                                                                                                                                                                                                                                                                                                                                                                                                                                                                                                                                                                                                                                                                                                                                                                                                                                                                                                                                                                                                                                                                                                                                                                                                                                                                                                                                                                                                                                                                                                                                                                                                                |
| Width (mm): 222                                                                                                                                                                                                                                                                                                                                                                                                                                                                                                                                                                                                                                                                                                                                                                                                                                                                                                                                                                                                                                                                                                                                                                                                                                                                                                                                                                                                                                                                                                                                                                                                                                                                                                                                                                                                                                                                                                                                                                                                                                                                                                      |
| Width (in): 8 <sup>3</sup> / <sub>4</sub>                                                                                                                                                                                                                                                                                                                                                                                                                                                                                                                                                                                                                                                                                                                                                                                                                                                                                                                                                                                                                                                                                                                                                                                                                                                                                                                                                                                                                                                                                                                                                                                                                                                                                                                                                                                                                                                                                                                                                                                                                                                                            |
| Depth (mm): 150                                                                                                                                                                                                                                                                                                                                                                                                                                                                                                                                                                                                                                                                                                                                                                                                                                                                                                                                                                                                                                                                                                                                                                                                                                                                                                                                                                                                                                                                                                                                                                                                                                                                                                                                                                                                                                                                                                                                                                                                                                                                                                      |
| Depth (in): 5 1/8                                                                                                                                                                                                                                                                                                                                                                                                                                                                                                                                                                                                                                                                                                                                                                                                                                                                                                                                                                                                                                                                                                                                                                                                                                                                                                                                                                                                                                                                                                                                                                                                                                                                                                                                                                                                                                                                                                                                                                                                                                                                                                    |
| Ceiling Thickness (mm): 10 / 12.5 / 15 / 25                                                                                                                                                                                                                                                                                                                                                                                                                                                                                                                                                                                                                                                                                                                                                                                                                                                                                                                                                                                                                                                                                                                                                                                                                                                                                                                                                                                                                                                                                                                                                                                                                                                                                                                                                                                                                                                                                                                                                                                                                                                                          |
| Ceiling Thickness (in): 3/8 or 1/2 or 9/16 or 1                                                                                                                                                                                                                                                                                                                                                                                                                                                                                                                                                                                                                                                                                                                                                                                                                                                                                                                                                                                                                                                                                                                                                                                                                                                                                                                                                                                                                                                                                                                                                                                                                                                                                                                                                                                                                                                                                                                                                                                                                                                                      |
| Min. Recessing Depth (mm): 160                                                                                                                                                                                                                                                                                                                                                                                                                                                                                                                                                                                                                                                                                                                                                                                                                                                                                                                                                                                                                                                                                                                                                                                                                                                                                                                                                                                                                                                                                                                                                                                                                                                                                                                                                                                                                                                                                                                                                                                                                                                                                       |
| Min. Recessing Depth (in): 6 1/16                                                                                                                                                                                                                                                                                                                                                                                                                                                                                                                                                                                                                                                                                                                                                                                                                                                                                                                                                                                                                                                                                                                                                                                                                                                                                                                                                                                                                                                                                                                                                                                                                                                                                                                                                                                                                                                                                                                                                                                                                                                                                    |
| Light Distribution: Direct                                                                                                                                                                                                                                                                                                                                                                                                                                                                                                                                                                                                                                                                                                                                                                                                                                                                                                                                                                                                                                                                                                                                                                                                                                                                                                                                                                                                                                                                                                                                                                                                                                                                                                                                                                                                                                                                                                                                                                                                                                                                                           |
| Weight (kg): 4.033                                                                                                                                                                                                                                                                                                                                                                                                                                                                                                                                                                                                                                                                                                                                                                                                                                                                                                                                                                                                                                                                                                                                                                                                                                                                                                                                                                                                                                                                                                                                                                                                                                                                                                                                                                                                                                                                                                                                                                                                                                                                                                   |
| Weight (lbs): 8.87                                                                                                                                                                                                                                                                                                                                                                                                                                                                                                                                                                                                                                                                                                                                                                                                                                                                                                                                                                                                                                                                                                                                                                                                                                                                                                                                                                                                                                                                                                                                                                                                                                                                                                                                                                                                                                                                                                                                                                                                                                                                                                   |
| Diffuser: PMMA - Opal or Micro-Prism                                                                                                                                                                                                                                                                                                                                                                                                                                                                                                                                                                                                                                                                                                                                                                                                                                                                                                                                                                                                                                                                                                                                                                                                                                                                                                                                                                                                                                                                                                                                                                                                                                                                                                                                                                                                                                                                                                                                                                                                                                                                                 |
| eq:fixed-finish: SSR / BKV / CWI / CRY / HAB / LAG / UFT / ITA / RUA / RUR / MIC / FTG / MYG / TWT / LOD / PUS / FRO / FUP / KIA / POP / BLS / SPG / MIC / FTG / MYG / TWT / LOD / PUS / FRO / FUP / KIA / POP / BLS / SPG / MIC / FTG / MYG / TWT / LOD / PUS / FRO / FUP / KIA / POP / BLS / SPG / MIC / FTG / MYG / TWT / LOD / PUS / FTG |
|                                                                                                                                                                                                                                                                                                                                                                                                                                                                                                                                                                                                                                                                                                                                                                                                                                                                                                                                                                                                                                                                                                                                                                                                                                                                                                                                                                                                                                                                                                                                                                                                                                                                                                                                                                                                                                                                                                                                                                                                                                                                                                                      |