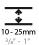

| Division: Architectural                                                                                                                                                                                                                                                                                                                                                                                                                                                                                                                                                                                                                                                                                                                                                                                                                                                                                                                                                                                                                                                                                                                                                                                                                                                                                                                                                                                                                                                                                                                                                                                                                                                                                                                                                                                                                                                                                                                                                                                                                                                                                              |
|----------------------------------------------------------------------------------------------------------------------------------------------------------------------------------------------------------------------------------------------------------------------------------------------------------------------------------------------------------------------------------------------------------------------------------------------------------------------------------------------------------------------------------------------------------------------------------------------------------------------------------------------------------------------------------------------------------------------------------------------------------------------------------------------------------------------------------------------------------------------------------------------------------------------------------------------------------------------------------------------------------------------------------------------------------------------------------------------------------------------------------------------------------------------------------------------------------------------------------------------------------------------------------------------------------------------------------------------------------------------------------------------------------------------------------------------------------------------------------------------------------------------------------------------------------------------------------------------------------------------------------------------------------------------------------------------------------------------------------------------------------------------------------------------------------------------------------------------------------------------------------------------------------------------------------------------------------------------------------------------------------------------------------------------------------------------------------------------------------------------|
| Mounting Type: Recessed                                                                                                                                                                                                                                                                                                                                                                                                                                                                                                                                                                                                                                                                                                                                                                                                                                                                                                                                                                                                                                                                                                                                                                                                                                                                                                                                                                                                                                                                                                                                                                                                                                                                                                                                                                                                                                                                                                                                                                                                                                                                                              |
| Mounting Location: Ceiling                                                                                                                                                                                                                                                                                                                                                                                                                                                                                                                                                                                                                                                                                                                                                                                                                                                                                                                                                                                                                                                                                                                                                                                                                                                                                                                                                                                                                                                                                                                                                                                                                                                                                                                                                                                                                                                                                                                                                                                                                                                                                           |
| Subcategory: Ambient                                                                                                                                                                                                                                                                                                                                                                                                                                                                                                                                                                                                                                                                                                                                                                                                                                                                                                                                                                                                                                                                                                                                                                                                                                                                                                                                                                                                                                                                                                                                                                                                                                                                                                                                                                                                                                                                                                                                                                                                                                                                                                 |
| PHYSICAL                                                                                                                                                                                                                                                                                                                                                                                                                                                                                                                                                                                                                                                                                                                                                                                                                                                                                                                                                                                                                                                                                                                                                                                                                                                                                                                                                                                                                                                                                                                                                                                                                                                                                                                                                                                                                                                                                                                                                                                                                                                                                                             |
| Shape: Oval                                                                                                                                                                                                                                                                                                                                                                                                                                                                                                                                                                                                                                                                                                                                                                                                                                                                                                                                                                                                                                                                                                                                                                                                                                                                                                                                                                                                                                                                                                                                                                                                                                                                                                                                                                                                                                                                                                                                                                                                                                                                                                          |
| Length (mm): 652                                                                                                                                                                                                                                                                                                                                                                                                                                                                                                                                                                                                                                                                                                                                                                                                                                                                                                                                                                                                                                                                                                                                                                                                                                                                                                                                                                                                                                                                                                                                                                                                                                                                                                                                                                                                                                                                                                                                                                                                                                                                                                     |
| Length (in): 25 11/16                                                                                                                                                                                                                                                                                                                                                                                                                                                                                                                                                                                                                                                                                                                                                                                                                                                                                                                                                                                                                                                                                                                                                                                                                                                                                                                                                                                                                                                                                                                                                                                                                                                                                                                                                                                                                                                                                                                                                                                                                                                                                                |
| Width (mm): 222                                                                                                                                                                                                                                                                                                                                                                                                                                                                                                                                                                                                                                                                                                                                                                                                                                                                                                                                                                                                                                                                                                                                                                                                                                                                                                                                                                                                                                                                                                                                                                                                                                                                                                                                                                                                                                                                                                                                                                                                                                                                                                      |
| Width (in): 8 <sup>3</sup> / <sub>4</sub>                                                                                                                                                                                                                                                                                                                                                                                                                                                                                                                                                                                                                                                                                                                                                                                                                                                                                                                                                                                                                                                                                                                                                                                                                                                                                                                                                                                                                                                                                                                                                                                                                                                                                                                                                                                                                                                                                                                                                                                                                                                                            |
| Depth (mm): 150                                                                                                                                                                                                                                                                                                                                                                                                                                                                                                                                                                                                                                                                                                                                                                                                                                                                                                                                                                                                                                                                                                                                                                                                                                                                                                                                                                                                                                                                                                                                                                                                                                                                                                                                                                                                                                                                                                                                                                                                                                                                                                      |
| Depth (in): 5 1/8                                                                                                                                                                                                                                                                                                                                                                                                                                                                                                                                                                                                                                                                                                                                                                                                                                                                                                                                                                                                                                                                                                                                                                                                                                                                                                                                                                                                                                                                                                                                                                                                                                                                                                                                                                                                                                                                                                                                                                                                                                                                                                    |
| Ceiling Thickness (mm): 10 / 12.5 / 15 / 25                                                                                                                                                                                                                                                                                                                                                                                                                                                                                                                                                                                                                                                                                                                                                                                                                                                                                                                                                                                                                                                                                                                                                                                                                                                                                                                                                                                                                                                                                                                                                                                                                                                                                                                                                                                                                                                                                                                                                                                                                                                                          |
| Ceiling Thickness (in): 3/8 or 1/2 or 9/16 or 1                                                                                                                                                                                                                                                                                                                                                                                                                                                                                                                                                                                                                                                                                                                                                                                                                                                                                                                                                                                                                                                                                                                                                                                                                                                                                                                                                                                                                                                                                                                                                                                                                                                                                                                                                                                                                                                                                                                                                                                                                                                                      |
| Min. Recessing Depth (mm): 160                                                                                                                                                                                                                                                                                                                                                                                                                                                                                                                                                                                                                                                                                                                                                                                                                                                                                                                                                                                                                                                                                                                                                                                                                                                                                                                                                                                                                                                                                                                                                                                                                                                                                                                                                                                                                                                                                                                                                                                                                                                                                       |
| Min. Recessing Depth (in): 6 1/16                                                                                                                                                                                                                                                                                                                                                                                                                                                                                                                                                                                                                                                                                                                                                                                                                                                                                                                                                                                                                                                                                                                                                                                                                                                                                                                                                                                                                                                                                                                                                                                                                                                                                                                                                                                                                                                                                                                                                                                                                                                                                    |
| Light Distribution: Direct                                                                                                                                                                                                                                                                                                                                                                                                                                                                                                                                                                                                                                                                                                                                                                                                                                                                                                                                                                                                                                                                                                                                                                                                                                                                                                                                                                                                                                                                                                                                                                                                                                                                                                                                                                                                                                                                                                                                                                                                                                                                                           |
| Weight (kg): 4.033                                                                                                                                                                                                                                                                                                                                                                                                                                                                                                                                                                                                                                                                                                                                                                                                                                                                                                                                                                                                                                                                                                                                                                                                                                                                                                                                                                                                                                                                                                                                                                                                                                                                                                                                                                                                                                                                                                                                                                                                                                                                                                   |
| Weight (lbs): 8.87                                                                                                                                                                                                                                                                                                                                                                                                                                                                                                                                                                                                                                                                                                                                                                                                                                                                                                                                                                                                                                                                                                                                                                                                                                                                                                                                                                                                                                                                                                                                                                                                                                                                                                                                                                                                                                                                                                                                                                                                                                                                                                   |
| Diffuser: PMMA - Opal or Micro-Prism                                                                                                                                                                                                                                                                                                                                                                                                                                                                                                                                                                                                                                                                                                                                                                                                                                                                                                                                                                                                                                                                                                                                                                                                                                                                                                                                                                                                                                                                                                                                                                                                                                                                                                                                                                                                                                                                                                                                                                                                                                                                                 |
| eq:fixed-finish: SSR / BKV / CWI / CRY / HAB / LAG / UFT / ITA / RUA / RUR / MIC / FTG / MYG / TWT / LOD / PUS / FRO / FUP / KIA / POP / BLS / SPG / MIC / FTG / MYG / TWT / LOD / PUS / FRO / FUP / KIA / POP / BLS / SPG / MIC / FTG / MYG / TWT / LOD / PUS / FRO / FUP / KIA / POP / BLS / SPG / MIC / FTG / MYG / TWT / LOD / PUS / FTG |
|                                                                                                                                                                                                                                                                                                                                                                                                                                                                                                                                                                                                                                                                                                                                                                                                                                                                                                                                                                                                                                                                                                                                                                                                                                                                                                                                                                                                                                                                                                                                                                                                                                                                                                                                                                                                                                                                                                                                                                                                                                                                                                                      |

| Division: Architectural                                                   |
|---------------------------------------------------------------------------|
| Mounting Type: Recessed                                                   |
| Mounting Location: Ceiling                                                |
| Subcategory: Ambient                                                      |
| PHYSICAL                                                                  |
| Shape: Oval                                                               |
| Length (mm): 952                                                          |
| Length (in): 37 ½                                                         |
| Width (mm): 222                                                           |
| Width (in): 8 <sup>3</sup> / <sub>4</sub>                                 |
| Depth (mm): 150                                                           |
| Depth (in): $5\frac{7}{8}$                                                |
| Ceiling Thickness (mm): 10 / 12.5 / 15 / 25                               |
| Ceiling Thickness (in): 3/8 or 1/2 or 9/16 or 1                           |
| Min. Recessing Depth (mm): 160                                            |
| Min. Recessing Depth (in): 6 1/16                                         |
| Light Distribution: Direct                                                |
| Weight (kg): 5.93                                                         |
| Weight (lbs): 13.05                                                       |
| Diffuser: PMMA - Opal or Micro-Prism                                      |
| Fixture Finish: SSR / BKV / CWI / CRY / HAB / LAG / UFT / ITA / RUA / RUR |

| Division: Architectural                                                     |
|-----------------------------------------------------------------------------|
| Mounting Type: Recessed                                                     |
| Mounting Location: Ceiling                                                  |
| Subcategory: Ambient                                                        |
| PHYSICAL                                                                    |
| Shape: Oval                                                                 |
| Length (mm): 1252                                                           |
| Length (in): 49 <sup>5</sup> / <sub>16</sub>                                |
| Width (mm): 222                                                             |
| Width (in): 8 <sup>3</sup> / <sub>4</sub>                                   |
| Depth (mm): 150                                                             |
| Depth (in): 5 $\frac{7}{8}$                                                 |
| Ceiling Thickness (mm): 10 / 12.5 / 15 / 25                                 |
| Ceiling Thickness (in): 3/8 or 1/2 or 9/16 or 1                             |
| Min. Recessing Depth (mm): 160                                              |
| Min. Recessing Depth (in): $6\frac{5}{16}$                                  |
| Light Distribution: Direct                                                  |
| Weight (kg): 7.634                                                          |
| Weight (lbs): 16.80                                                         |
| Diffuser: PMMA - Opal or Micro-Prism                                        |
| Fixture Finish: SSR / BKV / CWI / CRY / HAB / LAG / UFT / ITA / RUA / RUR / |

| Division: Architectural                                                                                                                             |
|-----------------------------------------------------------------------------------------------------------------------------------------------------|
| Mounting Type: Recessed                                                                                                                             |
| Mounting Location: Ceiling                                                                                                                          |
| Subcategory: Ambient                                                                                                                                |
| PHYSICAL                                                                                                                                            |
| Shape: Oval                                                                                                                                         |
| Length (mm): 1552                                                                                                                                   |
| Length (in): $61\frac{1}{4}$                                                                                                                        |
| Width (mm): 222                                                                                                                                     |
| Width (in): 8 <sup>3</sup> / <sub>4</sub>                                                                                                           |
| Depth (mm): 150                                                                                                                                     |
| Depth (in): 5 1/8                                                                                                                                   |
| Ceiling Thickness (mm): 10 / 12.5 / 15 / 25                                                                                                         |
| Ceiling Thickness (in): 3/8 or 1/2 or 9/16 or 1                                                                                                     |
| Min. Recessing Depth (mm): 160                                                                                                                      |
| Min. Recessing Depth (in): $6\frac{5}{16}$                                                                                                          |
| Light Distribution: Direct                                                                                                                          |
| Weight (kg): 8.895                                                                                                                                  |
| Weight (lbs): 19.57                                                                                                                                 |
| Diffuser: PMMA - Opal or Micro-Prism                                                                                                                |
| Fixture Finish: SSR / BKV / CWI / CRY / HAB / LAG / UFT / ITA / RUA / RUR / MIC / FTG / MYG / TWT / LOD / PUS / FRO / FUP / KIA / POP / BLS / SPG / |