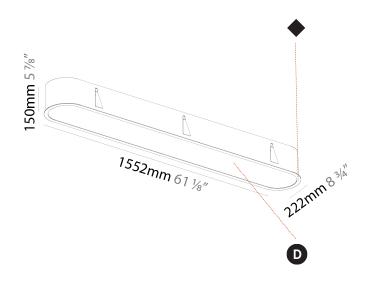

| Division: Architectural                                                                                                                             |
|-----------------------------------------------------------------------------------------------------------------------------------------------------|
| Mounting Type: Recessed                                                                                                                             |
| Mounting Location: Ceiling                                                                                                                          |
| Subcategory: Ambient                                                                                                                                |
| PHYSICAL                                                                                                                                            |
| Shape: Oval                                                                                                                                         |
| Length (mm): 1552                                                                                                                                   |
| Length (in): $61\frac{1}{4}$                                                                                                                        |
| Width (mm): 222                                                                                                                                     |
| Width (in): 8 <sup>3</sup> / <sub>4</sub>                                                                                                           |
| Depth (mm): 150                                                                                                                                     |
| Depth (in): 5 1/8                                                                                                                                   |
| Ceiling Thickness (mm): 10 / 12.5 / 15 / 25                                                                                                         |
| Ceiling Thickness (in): 3/8 or 1/2 or 9/16 or 1                                                                                                     |
| Min. Recessing Depth (mm): 160                                                                                                                      |
| Min. Recessing Depth (in): $6\frac{5}{16}$                                                                                                          |
| Light Distribution: Direct                                                                                                                          |
| Weight (kg): 8.895                                                                                                                                  |
| Weight (lbs): 19.57                                                                                                                                 |
| Diffuser: PMMA - Opal or Micro-Prism                                                                                                                |
| Fixture Finish: SSR / BKV / CWI / CRY / HAB / LAG / UFT / ITA / RUA / RUR / MIC / FTG / MYG / TWT / LOD / PUS / FRO / FUP / KIA / POP / BLS / SPG / |

MEY / GOH / GUM / CHC / COM / ABZ / JAG / OBR / MOS / ROR Fixture Material: Extruded Aluminum / Steel

Cut-out Measurements: 1535mm / 60 7/16" x 205mm / 8 1/16"