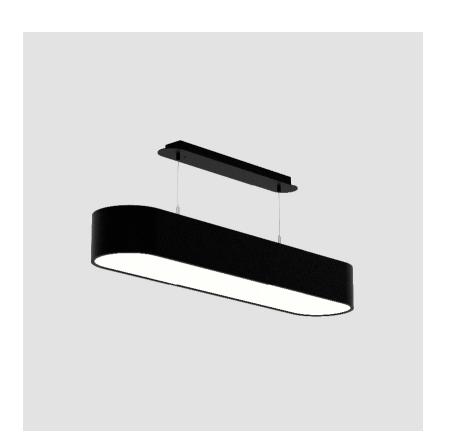

# **SMOOTHLINE SUSPENSION**

| A30271      | •   |       | _        | -        |  |
|-------------|-----|-------|----------|----------|--|
| base number | LED | Color | Finishes | Diffuser |  |

1.To build a product code in our configurator select the specify button on the base model # product page

| Mounting Type: Suspension                  |
|--------------------------------------------|
| Mounting Location: Ceiling                 |
| Subcategory: Ambient                       |
| PHYSICAL                                   |
| Shape: Oval                                |
| Length (mm): 930                           |
| Length (in): $36\frac{5}{8}$               |
| Width (mm): 200                            |
| Width (in): 7 1/8                          |
| Height (mm): 120                           |
| Height (in): 4 <sup>3</sup> / <sub>4</sub> |
| Max. Overall Height (mm): 2120             |
| Max. Overall Height (in): $82\frac{1}{2}$  |
| Light Distribution: Direct                 |
| Weight (kg): 6.973                         |
| Weight (lbs): 15.34                        |