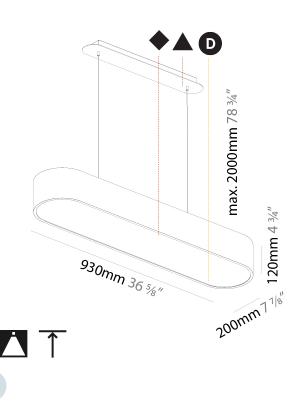

| Mounting Type: Suspension                  |
|--------------------------------------------|
| Mounting Location: Ceiling                 |
| Subcategory: Ambient                       |
| PHYSICAL                                   |
| Shape: Oval                                |
| Length (mm): 930                           |
| Length (in): $36\frac{5}{8}$               |
| Width (mm): 200                            |
| Width (in): 7 1/8                          |
| Height (mm): 120                           |
| Height (in): 4 <sup>3</sup> / <sub>4</sub> |
| Max. Overall Height (mm): 2120             |
| Max. Overall Height (in): $82\frac{1}{2}$  |
| Light Distribution: Direct                 |
| Weight (kg): 6.973                         |
| Weight (lbs): 15.34                        |

Fixture Material: Extruded Aluminum / Steel

Cable Details: 2000mm / 78 3/4"