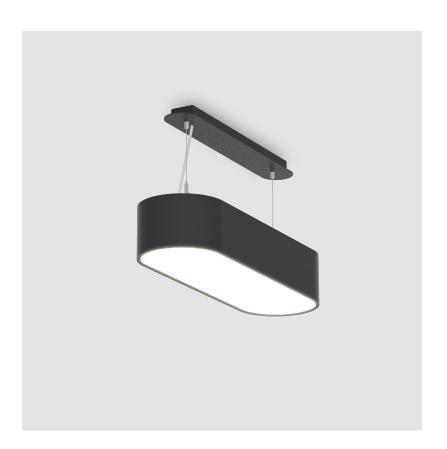

# **SMOOTHLINE SUSPENSION**

| A30269      | -       | -           | -         | -        |   |
|-------------|---------|-------------|-----------|----------|---|
| base number | LED     | Color       | Finishes  | Diffuser | _ |
|             | Dimming | Temperature | (Diamond) | Ontions  |   |

| Mounting Type: Suspension                                                                                                                                                                                                                                                                                                                                                                                                                                                                                                                                                                                                                                                                                                                                                                                                                                                                                                                                                                                                                                                                                                                                                                                                                                                                                                                                                                                                                                                                                                                                                                                                                                                                                                                                                                                                                                                                                                                                                                                                                                                                                                      |
|--------------------------------------------------------------------------------------------------------------------------------------------------------------------------------------------------------------------------------------------------------------------------------------------------------------------------------------------------------------------------------------------------------------------------------------------------------------------------------------------------------------------------------------------------------------------------------------------------------------------------------------------------------------------------------------------------------------------------------------------------------------------------------------------------------------------------------------------------------------------------------------------------------------------------------------------------------------------------------------------------------------------------------------------------------------------------------------------------------------------------------------------------------------------------------------------------------------------------------------------------------------------------------------------------------------------------------------------------------------------------------------------------------------------------------------------------------------------------------------------------------------------------------------------------------------------------------------------------------------------------------------------------------------------------------------------------------------------------------------------------------------------------------------------------------------------------------------------------------------------------------------------------------------------------------------------------------------------------------------------------------------------------------------------------------------------------------------------------------------------------------|
| Mounting Location: Ceiling                                                                                                                                                                                                                                                                                                                                                                                                                                                                                                                                                                                                                                                                                                                                                                                                                                                                                                                                                                                                                                                                                                                                                                                                                                                                                                                                                                                                                                                                                                                                                                                                                                                                                                                                                                                                                                                                                                                                                                                                                                                                                                     |
| Subcategory: Ambient                                                                                                                                                                                                                                                                                                                                                                                                                                                                                                                                                                                                                                                                                                                                                                                                                                                                                                                                                                                                                                                                                                                                                                                                                                                                                                                                                                                                                                                                                                                                                                                                                                                                                                                                                                                                                                                                                                                                                                                                                                                                                                           |
| PHYSICAL                                                                                                                                                                                                                                                                                                                                                                                                                                                                                                                                                                                                                                                                                                                                                                                                                                                                                                                                                                                                                                                                                                                                                                                                                                                                                                                                                                                                                                                                                                                                                                                                                                                                                                                                                                                                                                                                                                                                                                                                                                                                                                                       |
| Shape: Oval                                                                                                                                                                                                                                                                                                                                                                                                                                                                                                                                                                                                                                                                                                                                                                                                                                                                                                                                                                                                                                                                                                                                                                                                                                                                                                                                                                                                                                                                                                                                                                                                                                                                                                                                                                                                                                                                                                                                                                                                                                                                                                                    |
| Length (mm): 630                                                                                                                                                                                                                                                                                                                                                                                                                                                                                                                                                                                                                                                                                                                                                                                                                                                                                                                                                                                                                                                                                                                                                                                                                                                                                                                                                                                                                                                                                                                                                                                                                                                                                                                                                                                                                                                                                                                                                                                                                                                                                                               |
| Length (in): 24 <sup>13</sup> / <sub>16</sub>                                                                                                                                                                                                                                                                                                                                                                                                                                                                                                                                                                                                                                                                                                                                                                                                                                                                                                                                                                                                                                                                                                                                                                                                                                                                                                                                                                                                                                                                                                                                                                                                                                                                                                                                                                                                                                                                                                                                                                                                                                                                                  |
| Width (mm): 200                                                                                                                                                                                                                                                                                                                                                                                                                                                                                                                                                                                                                                                                                                                                                                                                                                                                                                                                                                                                                                                                                                                                                                                                                                                                                                                                                                                                                                                                                                                                                                                                                                                                                                                                                                                                                                                                                                                                                                                                                                                                                                                |
| Width (in): 7 $\frac{7}{8}$                                                                                                                                                                                                                                                                                                                                                                                                                                                                                                                                                                                                                                                                                                                                                                                                                                                                                                                                                                                                                                                                                                                                                                                                                                                                                                                                                                                                                                                                                                                                                                                                                                                                                                                                                                                                                                                                                                                                                                                                                                                                                                    |
| Height (mm): 120                                                                                                                                                                                                                                                                                                                                                                                                                                                                                                                                                                                                                                                                                                                                                                                                                                                                                                                                                                                                                                                                                                                                                                                                                                                                                                                                                                                                                                                                                                                                                                                                                                                                                                                                                                                                                                                                                                                                                                                                                                                                                                               |
| Height (in): 4 <sup>3</sup> / <sub>4</sub>                                                                                                                                                                                                                                                                                                                                                                                                                                                                                                                                                                                                                                                                                                                                                                                                                                                                                                                                                                                                                                                                                                                                                                                                                                                                                                                                                                                                                                                                                                                                                                                                                                                                                                                                                                                                                                                                                                                                                                                                                                                                                     |
| Max. Overall Height (mm): 2120                                                                                                                                                                                                                                                                                                                                                                                                                                                                                                                                                                                                                                                                                                                                                                                                                                                                                                                                                                                                                                                                                                                                                                                                                                                                                                                                                                                                                                                                                                                                                                                                                                                                                                                                                                                                                                                                                                                                                                                                                                                                                                 |
| Max. Overall Height (in): 82 ½                                                                                                                                                                                                                                                                                                                                                                                                                                                                                                                                                                                                                                                                                                                                                                                                                                                                                                                                                                                                                                                                                                                                                                                                                                                                                                                                                                                                                                                                                                                                                                                                                                                                                                                                                                                                                                                                                                                                                                                                                                                                                                 |
| Light Distribution: Direct                                                                                                                                                                                                                                                                                                                                                                                                                                                                                                                                                                                                                                                                                                                                                                                                                                                                                                                                                                                                                                                                                                                                                                                                                                                                                                                                                                                                                                                                                                                                                                                                                                                                                                                                                                                                                                                                                                                                                                                                                                                                                                     |
| Weight (kg): 5.043                                                                                                                                                                                                                                                                                                                                                                                                                                                                                                                                                                                                                                                                                                                                                                                                                                                                                                                                                                                                                                                                                                                                                                                                                                                                                                                                                                                                                                                                                                                                                                                                                                                                                                                                                                                                                                                                                                                                                                                                                                                                                                             |
| Weight (lbs): 11.40                                                                                                                                                                                                                                                                                                                                                                                                                                                                                                                                                                                                                                                                                                                                                                                                                                                                                                                                                                                                                                                                                                                                                                                                                                                                                                                                                                                                                                                                                                                                                                                                                                                                                                                                                                                                                                                                                                                                                                                                                                                                                                            |
| Diff. Division of the Division |