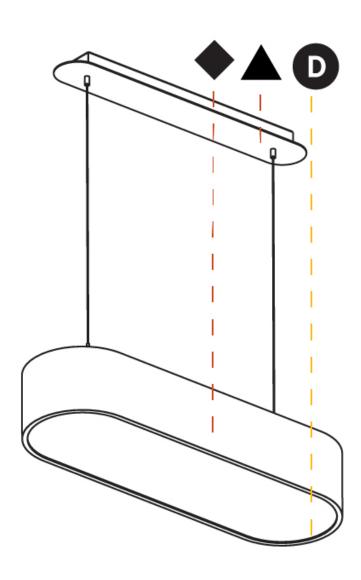

| Mounting Type: Suspension                                                                                                                                                                                                                                                                                                                                                                                                                                                                                                                                                                                                                                                                                                                                                                                                                                                                                                                                                                                                                                                                                                                                                                                                                                                                                                                                                                                                                                                                                                                                                                                                                                                                                                                                                                                                                                                                                                                                                                                                                                                                                                      |
|--------------------------------------------------------------------------------------------------------------------------------------------------------------------------------------------------------------------------------------------------------------------------------------------------------------------------------------------------------------------------------------------------------------------------------------------------------------------------------------------------------------------------------------------------------------------------------------------------------------------------------------------------------------------------------------------------------------------------------------------------------------------------------------------------------------------------------------------------------------------------------------------------------------------------------------------------------------------------------------------------------------------------------------------------------------------------------------------------------------------------------------------------------------------------------------------------------------------------------------------------------------------------------------------------------------------------------------------------------------------------------------------------------------------------------------------------------------------------------------------------------------------------------------------------------------------------------------------------------------------------------------------------------------------------------------------------------------------------------------------------------------------------------------------------------------------------------------------------------------------------------------------------------------------------------------------------------------------------------------------------------------------------------------------------------------------------------------------------------------------------------|
| Mounting Location: Ceiling                                                                                                                                                                                                                                                                                                                                                                                                                                                                                                                                                                                                                                                                                                                                                                                                                                                                                                                                                                                                                                                                                                                                                                                                                                                                                                                                                                                                                                                                                                                                                                                                                                                                                                                                                                                                                                                                                                                                                                                                                                                                                                     |
| Subcategory: Ambient                                                                                                                                                                                                                                                                                                                                                                                                                                                                                                                                                                                                                                                                                                                                                                                                                                                                                                                                                                                                                                                                                                                                                                                                                                                                                                                                                                                                                                                                                                                                                                                                                                                                                                                                                                                                                                                                                                                                                                                                                                                                                                           |
| PHYSICAL                                                                                                                                                                                                                                                                                                                                                                                                                                                                                                                                                                                                                                                                                                                                                                                                                                                                                                                                                                                                                                                                                                                                                                                                                                                                                                                                                                                                                                                                                                                                                                                                                                                                                                                                                                                                                                                                                                                                                                                                                                                                                                                       |
| Shape: Oval                                                                                                                                                                                                                                                                                                                                                                                                                                                                                                                                                                                                                                                                                                                                                                                                                                                                                                                                                                                                                                                                                                                                                                                                                                                                                                                                                                                                                                                                                                                                                                                                                                                                                                                                                                                                                                                                                                                                                                                                                                                                                                                    |
| Length (mm): 630                                                                                                                                                                                                                                                                                                                                                                                                                                                                                                                                                                                                                                                                                                                                                                                                                                                                                                                                                                                                                                                                                                                                                                                                                                                                                                                                                                                                                                                                                                                                                                                                                                                                                                                                                                                                                                                                                                                                                                                                                                                                                                               |
| Length (in): 24 <sup>13</sup> / <sub>16</sub>                                                                                                                                                                                                                                                                                                                                                                                                                                                                                                                                                                                                                                                                                                                                                                                                                                                                                                                                                                                                                                                                                                                                                                                                                                                                                                                                                                                                                                                                                                                                                                                                                                                                                                                                                                                                                                                                                                                                                                                                                                                                                  |
| Width (mm): 200                                                                                                                                                                                                                                                                                                                                                                                                                                                                                                                                                                                                                                                                                                                                                                                                                                                                                                                                                                                                                                                                                                                                                                                                                                                                                                                                                                                                                                                                                                                                                                                                                                                                                                                                                                                                                                                                                                                                                                                                                                                                                                                |
| Width (in): 7 $\frac{7}{8}$                                                                                                                                                                                                                                                                                                                                                                                                                                                                                                                                                                                                                                                                                                                                                                                                                                                                                                                                                                                                                                                                                                                                                                                                                                                                                                                                                                                                                                                                                                                                                                                                                                                                                                                                                                                                                                                                                                                                                                                                                                                                                                    |
| Height (mm): 120                                                                                                                                                                                                                                                                                                                                                                                                                                                                                                                                                                                                                                                                                                                                                                                                                                                                                                                                                                                                                                                                                                                                                                                                                                                                                                                                                                                                                                                                                                                                                                                                                                                                                                                                                                                                                                                                                                                                                                                                                                                                                                               |
| Height (in): 4 <sup>3</sup> / <sub>4</sub>                                                                                                                                                                                                                                                                                                                                                                                                                                                                                                                                                                                                                                                                                                                                                                                                                                                                                                                                                                                                                                                                                                                                                                                                                                                                                                                                                                                                                                                                                                                                                                                                                                                                                                                                                                                                                                                                                                                                                                                                                                                                                     |
| Max. Overall Height (mm): 2120                                                                                                                                                                                                                                                                                                                                                                                                                                                                                                                                                                                                                                                                                                                                                                                                                                                                                                                                                                                                                                                                                                                                                                                                                                                                                                                                                                                                                                                                                                                                                                                                                                                                                                                                                                                                                                                                                                                                                                                                                                                                                                 |
| Max. Overall Height (in): 82 ½                                                                                                                                                                                                                                                                                                                                                                                                                                                                                                                                                                                                                                                                                                                                                                                                                                                                                                                                                                                                                                                                                                                                                                                                                                                                                                                                                                                                                                                                                                                                                                                                                                                                                                                                                                                                                                                                                                                                                                                                                                                                                                 |
| Light Distribution: Direct                                                                                                                                                                                                                                                                                                                                                                                                                                                                                                                                                                                                                                                                                                                                                                                                                                                                                                                                                                                                                                                                                                                                                                                                                                                                                                                                                                                                                                                                                                                                                                                                                                                                                                                                                                                                                                                                                                                                                                                                                                                                                                     |
| Weight (kg): 5.043                                                                                                                                                                                                                                                                                                                                                                                                                                                                                                                                                                                                                                                                                                                                                                                                                                                                                                                                                                                                                                                                                                                                                                                                                                                                                                                                                                                                                                                                                                                                                                                                                                                                                                                                                                                                                                                                                                                                                                                                                                                                                                             |
| Weight (lbs): 11.40                                                                                                                                                                                                                                                                                                                                                                                                                                                                                                                                                                                                                                                                                                                                                                                                                                                                                                                                                                                                                                                                                                                                                                                                                                                                                                                                                                                                                                                                                                                                                                                                                                                                                                                                                                                                                                                                                                                                                                                                                                                                                                            |
| Diff. Division of the Division |

Fixture Material: Extruded Aluminum / Steel

Cable Details: 2000mm / 78 3/4"