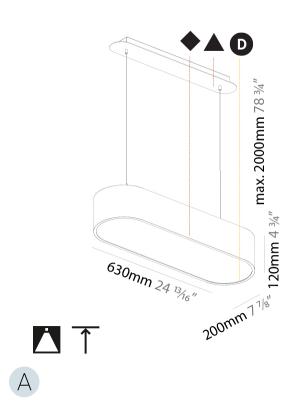

| Mounting Type: Suspension                                                                                                                                                                                                                                                                                                                                                                                                                                                                                                                                                                                                                                                                                                                                                                                                                                                                                                                                                                                                                                                                                                                                                                                                                                                                                                                                                                                                                                                                                                                                                                                                                                                                                                                                                                                                                                                                                                                                                                                                                                                                                                      |
|--------------------------------------------------------------------------------------------------------------------------------------------------------------------------------------------------------------------------------------------------------------------------------------------------------------------------------------------------------------------------------------------------------------------------------------------------------------------------------------------------------------------------------------------------------------------------------------------------------------------------------------------------------------------------------------------------------------------------------------------------------------------------------------------------------------------------------------------------------------------------------------------------------------------------------------------------------------------------------------------------------------------------------------------------------------------------------------------------------------------------------------------------------------------------------------------------------------------------------------------------------------------------------------------------------------------------------------------------------------------------------------------------------------------------------------------------------------------------------------------------------------------------------------------------------------------------------------------------------------------------------------------------------------------------------------------------------------------------------------------------------------------------------------------------------------------------------------------------------------------------------------------------------------------------------------------------------------------------------------------------------------------------------------------------------------------------------------------------------------------------------|
| Mounting Location: Ceiling                                                                                                                                                                                                                                                                                                                                                                                                                                                                                                                                                                                                                                                                                                                                                                                                                                                                                                                                                                                                                                                                                                                                                                                                                                                                                                                                                                                                                                                                                                                                                                                                                                                                                                                                                                                                                                                                                                                                                                                                                                                                                                     |
| Subcategory: Ambient                                                                                                                                                                                                                                                                                                                                                                                                                                                                                                                                                                                                                                                                                                                                                                                                                                                                                                                                                                                                                                                                                                                                                                                                                                                                                                                                                                                                                                                                                                                                                                                                                                                                                                                                                                                                                                                                                                                                                                                                                                                                                                           |
| PHYSICAL                                                                                                                                                                                                                                                                                                                                                                                                                                                                                                                                                                                                                                                                                                                                                                                                                                                                                                                                                                                                                                                                                                                                                                                                                                                                                                                                                                                                                                                                                                                                                                                                                                                                                                                                                                                                                                                                                                                                                                                                                                                                                                                       |
| Shape: Oval                                                                                                                                                                                                                                                                                                                                                                                                                                                                                                                                                                                                                                                                                                                                                                                                                                                                                                                                                                                                                                                                                                                                                                                                                                                                                                                                                                                                                                                                                                                                                                                                                                                                                                                                                                                                                                                                                                                                                                                                                                                                                                                    |
| Length (mm): 630                                                                                                                                                                                                                                                                                                                                                                                                                                                                                                                                                                                                                                                                                                                                                                                                                                                                                                                                                                                                                                                                                                                                                                                                                                                                                                                                                                                                                                                                                                                                                                                                                                                                                                                                                                                                                                                                                                                                                                                                                                                                                                               |
| Length (in): 24 <sup>13</sup> / <sub>16</sub>                                                                                                                                                                                                                                                                                                                                                                                                                                                                                                                                                                                                                                                                                                                                                                                                                                                                                                                                                                                                                                                                                                                                                                                                                                                                                                                                                                                                                                                                                                                                                                                                                                                                                                                                                                                                                                                                                                                                                                                                                                                                                  |
| Width (mm): 200                                                                                                                                                                                                                                                                                                                                                                                                                                                                                                                                                                                                                                                                                                                                                                                                                                                                                                                                                                                                                                                                                                                                                                                                                                                                                                                                                                                                                                                                                                                                                                                                                                                                                                                                                                                                                                                                                                                                                                                                                                                                                                                |
| Width (in): 7 $\frac{7}{8}$                                                                                                                                                                                                                                                                                                                                                                                                                                                                                                                                                                                                                                                                                                                                                                                                                                                                                                                                                                                                                                                                                                                                                                                                                                                                                                                                                                                                                                                                                                                                                                                                                                                                                                                                                                                                                                                                                                                                                                                                                                                                                                    |
| Height (mm): 120                                                                                                                                                                                                                                                                                                                                                                                                                                                                                                                                                                                                                                                                                                                                                                                                                                                                                                                                                                                                                                                                                                                                                                                                                                                                                                                                                                                                                                                                                                                                                                                                                                                                                                                                                                                                                                                                                                                                                                                                                                                                                                               |
| Height (in): 4 <sup>3</sup> / <sub>4</sub>                                                                                                                                                                                                                                                                                                                                                                                                                                                                                                                                                                                                                                                                                                                                                                                                                                                                                                                                                                                                                                                                                                                                                                                                                                                                                                                                                                                                                                                                                                                                                                                                                                                                                                                                                                                                                                                                                                                                                                                                                                                                                     |
| Max. Overall Height (mm): 2120                                                                                                                                                                                                                                                                                                                                                                                                                                                                                                                                                                                                                                                                                                                                                                                                                                                                                                                                                                                                                                                                                                                                                                                                                                                                                                                                                                                                                                                                                                                                                                                                                                                                                                                                                                                                                                                                                                                                                                                                                                                                                                 |
| Max. Overall Height (in): 82 ½                                                                                                                                                                                                                                                                                                                                                                                                                                                                                                                                                                                                                                                                                                                                                                                                                                                                                                                                                                                                                                                                                                                                                                                                                                                                                                                                                                                                                                                                                                                                                                                                                                                                                                                                                                                                                                                                                                                                                                                                                                                                                                 |
| Light Distribution: Direct                                                                                                                                                                                                                                                                                                                                                                                                                                                                                                                                                                                                                                                                                                                                                                                                                                                                                                                                                                                                                                                                                                                                                                                                                                                                                                                                                                                                                                                                                                                                                                                                                                                                                                                                                                                                                                                                                                                                                                                                                                                                                                     |
| Weight (kg): 5.043                                                                                                                                                                                                                                                                                                                                                                                                                                                                                                                                                                                                                                                                                                                                                                                                                                                                                                                                                                                                                                                                                                                                                                                                                                                                                                                                                                                                                                                                                                                                                                                                                                                                                                                                                                                                                                                                                                                                                                                                                                                                                                             |
| Weight (lbs): 11.40                                                                                                                                                                                                                                                                                                                                                                                                                                                                                                                                                                                                                                                                                                                                                                                                                                                                                                                                                                                                                                                                                                                                                                                                                                                                                                                                                                                                                                                                                                                                                                                                                                                                                                                                                                                                                                                                                                                                                                                                                                                                                                            |
| Diff. Division of the Division |

Fixture Material: Extruded Aluminum / Steel

Cable Details: 2000mm / 78 3/4"