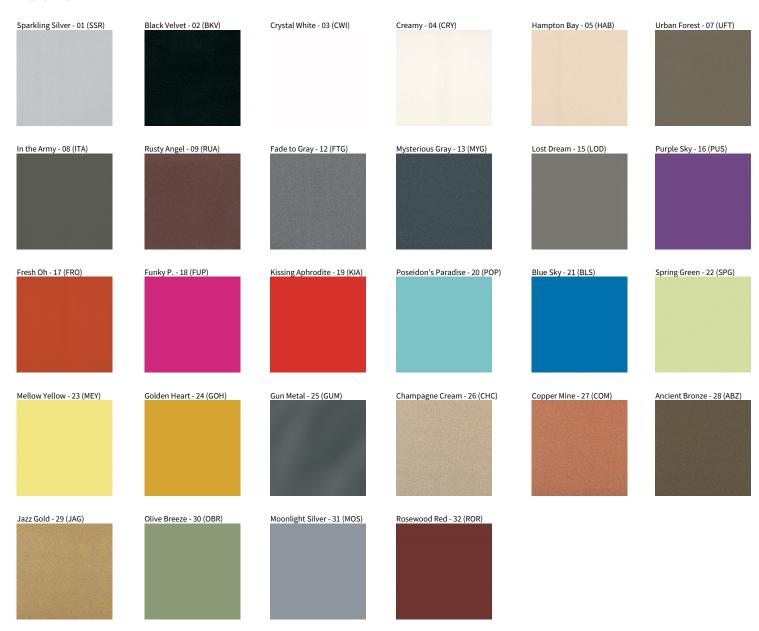

Diffuser: PMMA - Opal or Micro-Prism

Fixture Finish: SSR / BKV / CWI / CRY / HAB / UFT / ITA / RUA / FTG / MYG /
LOD / PUS / FRO / FUP / KIA / POP / BLS / SPG / MEY / GOH / GUM / CHC /

COM / ABZ / JAG / OBR / MOS / ROR

Diffuser: PMMA - Opal or Micro-Prism

Eixture Finish: SSP / BKV / CWL / CPV /

Fixture Finish: SSR / BKV / CWI / CRY / HAB / UFT / ITA / RUA / FTG / MYG / LOD / PUS / FRO / FUP / KIA / POP / BLS / SPG / MEY / GOH / GUM / CHC / COM / ABZ / JAG / OBR / MOS / ROR

#### **Fixture Finish**

**Digital:** Not all screens are calibrated the same, and therefore, colors will appear differently between screens. **Physical:** When texture is involved, there will be variations in color, character and tone within a product series and between product families.

Gun Metal: No Gun Metal finish is alike. It combines a mixture of transparent and black color particles which ensures a highly individual effect and no luminaire being identical. Champagne Cream, Copper Mine, Ancient Bronze + Jazz Gold: These finishes have slight fading from specific powder coating production. Each luminaire will slightly vary.