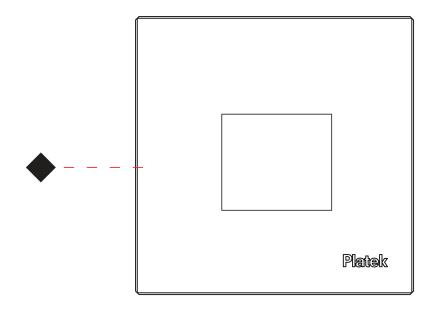

#### **Fixture Finish**

Digital: Not all screens are calibrated the same, and therefore, colors will appear differently between screens. Physical: When texture is involved, there will be variations in color, character and tone within a product series and between product families.