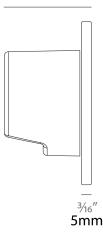

#### GENERAL

| Series: Spiare                                    |
|---------------------------------------------------|
| Brand: Platek                                     |
| Division: Exterior                                |
| Mounting Type: Recessed                           |
| Mounting Location: Wall                           |
| Subcategory: Pedestrian                           |
| PHYSICAL                                          |
| Shape: Square                                     |
| Length (mm): 80                                   |
| Length (in): 3 $\frac{1}{8}$                      |
| Height (mm): 80                                   |
| Depth (mm): 37.5                                  |
| Height (in): 3 <sup>1</sup> / <sub>8</sub>        |
| Depth (in): $1\frac{1}{2}$                        |
| Light Distribution: Direct                        |
| Diffuser: Clear tempered glass                    |
| Fixture Finish: BLK / WHI / GRY / COR / ANT / BRZ |
| Fixture Material: Aluminum Die Cast               |
| ELECTRICAL                                        |
| Lamp Type: LED (Zhaga Standard)                   |
| Input Wattage (W): 2.5                            |
| Total Output Wattage (W): 1.9                     |
| Dimming: Non-Dimmable                             |
| Driver Included: Yes                              |
| Driver Location: Remote                           |
| Driver Type: Constant Voltage - 120 Vac           |
| Driver Class: Class 2                             |
| Input Voltage (V): 120                            |