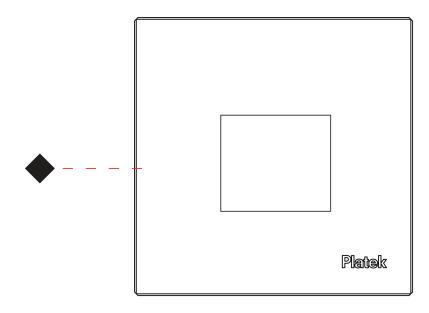

#### GENERAL

| Series: Spiare                                    |
|---------------------------------------------------|
| Brand: Platek                                     |
| Division: Exterior                                |
| Mounting Type: Recessed                           |
| Mounting Location: Wall                           |
| Subcategory: Pedestrian                           |
| PHYSICAL                                          |
| Shape: Square                                     |
| Length (mm): 80                                   |
| Length (in): 3 $\frac{1}{8}$                      |
| Height (mm): 80                                   |
| Depth (mm): 37.5                                  |
| Height (in): 3 <sup>1</sup> / <sub>8</sub>        |
| Depth (in): $1\frac{1}{2}$                        |
| Light Distribution: Direct                        |
| Diffuser: Clear tempered glass                    |
| Fixture Finish: BLK / WHI / GRY / COR / ANT / BRZ |
| Fixture Material: Aluminum Die Cast               |
| ELECTRICAL                                        |
| Lamp Type: LED (Zhaga Standard)                   |
| Input Wattage (W): 2.5                            |
| Total Output Wattage (W): 1.9                     |
| Dimming: Non-Dimmable                             |
| Driver Included: Yes                              |
| Driver Location: Remote                           |
| Driver Type: Constant Voltage - 120 Vac           |
| Driver Class: Class 2                             |
| Input Voltage (V): 120                            |

### LED

| Number of LEDs: 1                          |  |
|--------------------------------------------|--|
| Color Temperature (°K): 2700 / 3000 / 4000 |  |
| Max. Delivered Lumen (lm): 10              |  |
| Nominal Lumen (lm): 250 / 260              |  |
| CRI: >80 CRI                               |  |
| Lamp Life (hrs): 50000                     |  |
| OPTICAL                                    |  |