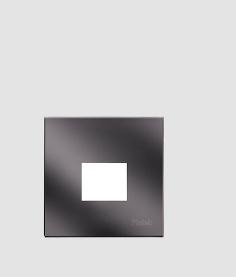

### **SPIARE RECESSED**

#### GENERAL

| Series: Spiare                                    |
|---------------------------------------------------|
| Brand: Platek                                     |
| Division: Exterior                                |
| Mounting Type: Recessed                           |
| Mounting Location: Wall                           |
| Subcategory: Pedestrian                           |
| PHYSICAL                                          |
| Shape: Square                                     |
| Length (mm): 80                                   |
| Length (in): 3 $\frac{1}{8}$                      |
| Height (mm): 80                                   |
| Depth (mm): 37.5                                  |
| Height (in): 3 <sup>1</sup> / <sub>8</sub>        |
| Depth (in): $1\frac{1}{2}$                        |
| Light Distribution: Direct                        |
| Diffuser: Clear tempered glass                    |
| Fixture Finish: BLK / WHI / GRY / COR / ANT / BRZ |
| Fixture Material: Aluminum Die Cast               |
| ELECTRICAL                                        |
| Lamp Type: LED (Zhaga Standard)                   |
| Input Wattage (W): 2.5                            |
| Total Output Wattage (W): 1.9                     |
| Dimming: Non-Dimmable                             |
| Driver Included: Yes                              |
| Driver Location: Remote                           |
| Driver Type: Constant Voltage - 120 Vac           |
| Driver Class: Class 2                             |
| Input Voltage (V): 120                            |