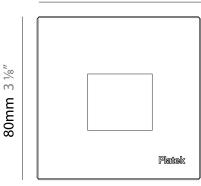

#### GENERAL

| Series: Spiare                                    |
|---------------------------------------------------|
| Brand: Platek                                     |
| Division: Exterior                                |
| Mounting Type: Recessed                           |
| Mounting Location: Wall                           |
| Subcategory: Pedestrian                           |
| PHYSICAL                                          |
| Shape: Square                                     |
| Length (mm): 80                                   |
| Length (in): 3 $\frac{1}{8}$                      |
| Height (mm): 80                                   |
| Depth (mm): 37.5                                  |
| Height (in): 3 <sup>1</sup> / <sub>8</sub>        |
| Depth (in): $1\frac{1}{2}$                        |
| Light Distribution: Direct                        |
| Diffuser: Clear tempered glass                    |
| Fixture Finish: BLK / WHI / GRY / COR / ANT / BRZ |
| Fixture Material: Aluminum Die Cast               |
| ELECTRICAL                                        |
| Lamp Type: LED (Zhaga Standard)                   |
| Input Wattage (W): 2.5                            |
| Total Output Wattage (W): 1.9                     |
| Dimming: Non-Dimmable                             |
| Driver Included: Yes                              |
| Driver Location: Remote                           |
| Driver Type: Constant Voltage - 120 Vac           |
| Driver Class: Class 2                             |
| Input Voltage (V): 120                            |