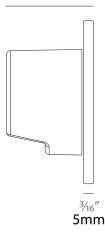

#### GENERAL

| Series: Spiare                                    |
|---------------------------------------------------|
| Brand: Platek                                     |
| Division: Exterior                                |
| Mounting Type: Recessed                           |
| Mounting Location: Wall                           |
| Subcategory: Pedestrian                           |
| PHYSICAL                                          |
| Shape: Square                                     |
| Length (mm): 80                                   |
| Length (in): 3 $\frac{1}{8}$                      |
| Height (mm): 80                                   |
| Depth (mm): 37.5                                  |
| Height (in): 3 <sup>1</sup> / <sub>8</sub>        |
| Depth (in): $1\frac{1}{2}$                        |
| Light Distribution: Direct                        |
| Diffuser: Clear tempered glass                    |
| Fixture Finish: BLK / WHI / GRY / COR / ANT / BRZ |
| Fixture Material: Aluminum Die Cast               |
| ELECTRICAL                                        |
| Lamp Type: LED (Zhaga Standard)                   |
| Input Wattage (W): 2.5                            |
| Total Output Wattage (W): 1.9                     |
| Dimming: Non-Dimmable                             |
| Driver Included: Yes                              |
| Driver Location: Remote                           |
| Driver Type: Constant Voltage - 120 Vac           |
| Driver Class: Class 2                             |
| Input Voltage (V): 120                            |