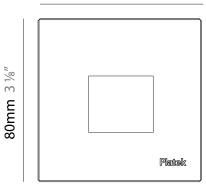

#### GENERAL

| Series: Spiare                                    |
|---------------------------------------------------|
| Brand: Platek                                     |
| Division: Exterior                                |
| Mounting Type: Recessed                           |
| Mounting Location: Wall                           |
| Subcategory: Pedestrian                           |
| PHYSICAL                                          |
| Shape: Square                                     |
| Length (mm): 80                                   |
| Length (in): 3 $\frac{1}{8}$                      |
| Height (mm): 80                                   |
| Depth (mm): 37.5                                  |
| Height (in): 3 <sup>1</sup> / <sub>8</sub>        |
| Depth (in): $1\frac{1}{2}$                        |
| Light Distribution: Direct                        |
| Diffuser: Clear tempered glass                    |
| Fixture Finish: BLK / WHI / GRY / COR / ANT / BRZ |
| Fixture Material: Aluminum Die Cast               |
| ELECTRICAL                                        |
| Lamp Type: LED (Zhaga Standard)                   |
| Input Wattage (W): 2.5                            |
| Total Output Wattage (W): 1.9                     |
| Dimming: Non-Dimmable                             |
| Driver Included: Yes                              |
| Driver Location: Remote                           |
| Driver Type: Constant Voltage - 120 Vac           |
| Driver Class: Class 2                             |
| Input Voltage (V): 120                            |

PROJECT

| PROJECT   |  |
|-----------|--|
| TYPE      |  |
| SPECIFIER |  |
| QUANTITY  |  |
| DATE      |  |

80mm 3 1/8"

E

Available for International specifications by adding 'INT' at the end of the existing Model #. For assistance on 'custom' specifications, contact zteam@zaneen.com.