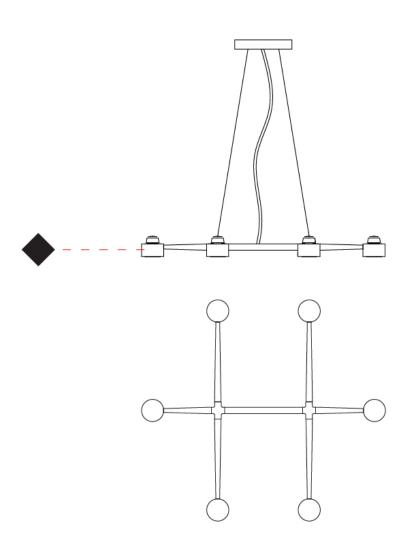

| Mounting Type: Suspension                                                                                                                                                                                                                                                                                                                                                                                                                                                                                                                                                                                                                                                                                                                                                                                                                                                                                                                                                                                                                                                                                                                                                                                                                                                                                                                                                                                                                                                                                                                                                                                                                                                                                                                                                                                                                                                                                                                                                                                                                                                                                                     |
|-------------------------------------------------------------------------------------------------------------------------------------------------------------------------------------------------------------------------------------------------------------------------------------------------------------------------------------------------------------------------------------------------------------------------------------------------------------------------------------------------------------------------------------------------------------------------------------------------------------------------------------------------------------------------------------------------------------------------------------------------------------------------------------------------------------------------------------------------------------------------------------------------------------------------------------------------------------------------------------------------------------------------------------------------------------------------------------------------------------------------------------------------------------------------------------------------------------------------------------------------------------------------------------------------------------------------------------------------------------------------------------------------------------------------------------------------------------------------------------------------------------------------------------------------------------------------------------------------------------------------------------------------------------------------------------------------------------------------------------------------------------------------------------------------------------------------------------------------------------------------------------------------------------------------------------------------------------------------------------------------------------------------------------------------------------------------------------------------------------------------------|
| Mounting Location: Ceiling                                                                                                                                                                                                                                                                                                                                                                                                                                                                                                                                                                                                                                                                                                                                                                                                                                                                                                                                                                                                                                                                                                                                                                                                                                                                                                                                                                                                                                                                                                                                                                                                                                                                                                                                                                                                                                                                                                                                                                                                                                                                                                    |
| Subcategory: Pendant                                                                                                                                                                                                                                                                                                                                                                                                                                                                                                                                                                                                                                                                                                                                                                                                                                                                                                                                                                                                                                                                                                                                                                                                                                                                                                                                                                                                                                                                                                                                                                                                                                                                                                                                                                                                                                                                                                                                                                                                                                                                                                          |
| PHYSICAL                                                                                                                                                                                                                                                                                                                                                                                                                                                                                                                                                                                                                                                                                                                                                                                                                                                                                                                                                                                                                                                                                                                                                                                                                                                                                                                                                                                                                                                                                                                                                                                                                                                                                                                                                                                                                                                                                                                                                                                                                                                                                                                      |
| Shape: Abstract                                                                                                                                                                                                                                                                                                                                                                                                                                                                                                                                                                                                                                                                                                                                                                                                                                                                                                                                                                                                                                                                                                                                                                                                                                                                                                                                                                                                                                                                                                                                                                                                                                                                                                                                                                                                                                                                                                                                                                                                                                                                                                               |
| Length (mm): 770                                                                                                                                                                                                                                                                                                                                                                                                                                                                                                                                                                                                                                                                                                                                                                                                                                                                                                                                                                                                                                                                                                                                                                                                                                                                                                                                                                                                                                                                                                                                                                                                                                                                                                                                                                                                                                                                                                                                                                                                                                                                                                              |
| Length (in): 30 <sup>5</sup> / <sub>16</sub>                                                                                                                                                                                                                                                                                                                                                                                                                                                                                                                                                                                                                                                                                                                                                                                                                                                                                                                                                                                                                                                                                                                                                                                                                                                                                                                                                                                                                                                                                                                                                                                                                                                                                                                                                                                                                                                                                                                                                                                                                                                                                  |
| Width (mm): 700                                                                                                                                                                                                                                                                                                                                                                                                                                                                                                                                                                                                                                                                                                                                                                                                                                                                                                                                                                                                                                                                                                                                                                                                                                                                                                                                                                                                                                                                                                                                                                                                                                                                                                                                                                                                                                                                                                                                                                                                                                                                                                               |
| Width (in): 27 <sup>9</sup> / <sub>16</sub>                                                                                                                                                                                                                                                                                                                                                                                                                                                                                                                                                                                                                                                                                                                                                                                                                                                                                                                                                                                                                                                                                                                                                                                                                                                                                                                                                                                                                                                                                                                                                                                                                                                                                                                                                                                                                                                                                                                                                                                                                                                                                   |
| Max. Overall Height (mm): 2000                                                                                                                                                                                                                                                                                                                                                                                                                                                                                                                                                                                                                                                                                                                                                                                                                                                                                                                                                                                                                                                                                                                                                                                                                                                                                                                                                                                                                                                                                                                                                                                                                                                                                                                                                                                                                                                                                                                                                                                                                                                                                                |
| Max. Overall Height (in): 78 $\frac{3}{4}$                                                                                                                                                                                                                                                                                                                                                                                                                                                                                                                                                                                                                                                                                                                                                                                                                                                                                                                                                                                                                                                                                                                                                                                                                                                                                                                                                                                                                                                                                                                                                                                                                                                                                                                                                                                                                                                                                                                                                                                                                                                                                    |
| Light Distribution: Direct                                                                                                                                                                                                                                                                                                                                                                                                                                                                                                                                                                                                                                                                                                                                                                                                                                                                                                                                                                                                                                                                                                                                                                                                                                                                                                                                                                                                                                                                                                                                                                                                                                                                                                                                                                                                                                                                                                                                                                                                                                                                                                    |
| Fixture Finish: WHI / BCH / ABR / GLD                                                                                                                                                                                                                                                                                                                                                                                                                                                                                                                                                                                                                                                                                                                                                                                                                                                                                                                                                                                                                                                                                                                                                                                                                                                                                                                                                                                                                                                                                                                                                                                                                                                                                                                                                                                                                                                                                                                                                                                                                                                                                         |
| Fixture Material: Metal                                                                                                                                                                                                                                                                                                                                                                                                                                                                                                                                                                                                                                                                                                                                                                                                                                                                                                                                                                                                                                                                                                                                                                                                                                                                                                                                                                                                                                                                                                                                                                                                                                                                                                                                                                                                                                                                                                                                                                                                                                                                                                       |
| Cable Details: Cable length 2000mm / 79"                                                                                                                                                                                                                                                                                                                                                                                                                                                                                                                                                                                                                                                                                                                                                                                                                                                                                                                                                                                                                                                                                                                                                                                                                                                                                                                                                                                                                                                                                                                                                                                                                                                                                                                                                                                                                                                                                                                                                                                                                                                                                      |
| ELECTRICAL                                                                                                                                                                                                                                                                                                                                                                                                                                                                                                                                                                                                                                                                                                                                                                                                                                                                                                                                                                                                                                                                                                                                                                                                                                                                                                                                                                                                                                                                                                                                                                                                                                                                                                                                                                                                                                                                                                                                                                                                                                                                                                                    |
| no de la companya de |