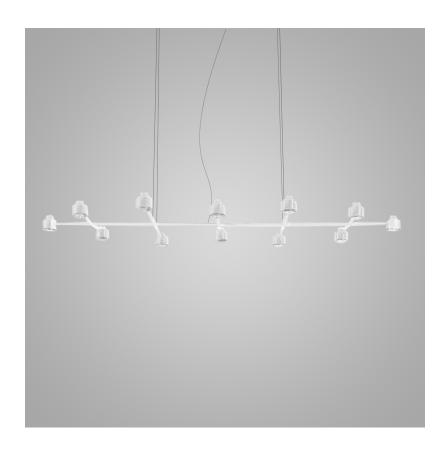

#### GENERAL

| CENTEROLE                  |
|----------------------------|
| Series: Spider             |
| Brand: Fambuena            |
| Division: Design           |
| Mounting Type: Suspension  |
| Mounting Location: Ceiling |
| Subcategory: Pendant       |

| Mounting Location: Ceiling                  |
|---------------------------------------------|
| Subcategory: Pendant                        |
| PHYSICAL                                    |
| Shape: Abstract                             |
| Length (mm): 1640                           |
| Length (in): 64 % 16                        |
| Width (mm): 700                             |
| Width (in): 27 <sup>9</sup> / <sub>16</sub> |
| Max. Overall Height (mm): 2000              |
| Max. Overall Height (in): 78 ¾              |
| Light Distribution: Direct                  |
| Fixture Finish: WHI / BCH / ABR / GLD       |
| Fixture Material: Metal                     |
| Cable Details: Cable length 2000mm / 79"    |
| ELECTRICAL                                  |

| ELECTRICAL                       |
|----------------------------------|
| Number of Lamps: 12              |
| Lamp Type: LED Retrofit          |
| Lamp Shape: MR16                 |
| Bulb Included: Bulb Not Included |
| Total Output Wattage (W): 60     |
| Max. Wattage Per Lamp (W): 5     |
| Lamp Base: GU10                  |
| Input Voltage (V): 120           |
|                                  |