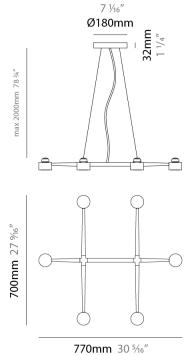

| Mounting Type: Suspension                                                                                                                                                                                                                                                                                                                                                                                                                                                                                                                                                                                                                                                                                                                                                                                                                                                                                                                                                                                                                                                                                                                                                                                                                                                                                                                                                                                                                                                                                                                                                                                                                                                                                                                                                                                                                                                                                                                                                                                                                                                                                                     |
|-------------------------------------------------------------------------------------------------------------------------------------------------------------------------------------------------------------------------------------------------------------------------------------------------------------------------------------------------------------------------------------------------------------------------------------------------------------------------------------------------------------------------------------------------------------------------------------------------------------------------------------------------------------------------------------------------------------------------------------------------------------------------------------------------------------------------------------------------------------------------------------------------------------------------------------------------------------------------------------------------------------------------------------------------------------------------------------------------------------------------------------------------------------------------------------------------------------------------------------------------------------------------------------------------------------------------------------------------------------------------------------------------------------------------------------------------------------------------------------------------------------------------------------------------------------------------------------------------------------------------------------------------------------------------------------------------------------------------------------------------------------------------------------------------------------------------------------------------------------------------------------------------------------------------------------------------------------------------------------------------------------------------------------------------------------------------------------------------------------------------------|
| Mounting Location: Ceiling                                                                                                                                                                                                                                                                                                                                                                                                                                                                                                                                                                                                                                                                                                                                                                                                                                                                                                                                                                                                                                                                                                                                                                                                                                                                                                                                                                                                                                                                                                                                                                                                                                                                                                                                                                                                                                                                                                                                                                                                                                                                                                    |
| Subcategory: Pendant                                                                                                                                                                                                                                                                                                                                                                                                                                                                                                                                                                                                                                                                                                                                                                                                                                                                                                                                                                                                                                                                                                                                                                                                                                                                                                                                                                                                                                                                                                                                                                                                                                                                                                                                                                                                                                                                                                                                                                                                                                                                                                          |
| PHYSICAL                                                                                                                                                                                                                                                                                                                                                                                                                                                                                                                                                                                                                                                                                                                                                                                                                                                                                                                                                                                                                                                                                                                                                                                                                                                                                                                                                                                                                                                                                                                                                                                                                                                                                                                                                                                                                                                                                                                                                                                                                                                                                                                      |
| Shape: Abstract                                                                                                                                                                                                                                                                                                                                                                                                                                                                                                                                                                                                                                                                                                                                                                                                                                                                                                                                                                                                                                                                                                                                                                                                                                                                                                                                                                                                                                                                                                                                                                                                                                                                                                                                                                                                                                                                                                                                                                                                                                                                                                               |
| Length (mm): 770                                                                                                                                                                                                                                                                                                                                                                                                                                                                                                                                                                                                                                                                                                                                                                                                                                                                                                                                                                                                                                                                                                                                                                                                                                                                                                                                                                                                                                                                                                                                                                                                                                                                                                                                                                                                                                                                                                                                                                                                                                                                                                              |
| Length (in): 30 <sup>5</sup> / <sub>16</sub>                                                                                                                                                                                                                                                                                                                                                                                                                                                                                                                                                                                                                                                                                                                                                                                                                                                                                                                                                                                                                                                                                                                                                                                                                                                                                                                                                                                                                                                                                                                                                                                                                                                                                                                                                                                                                                                                                                                                                                                                                                                                                  |
| Width (mm): 700                                                                                                                                                                                                                                                                                                                                                                                                                                                                                                                                                                                                                                                                                                                                                                                                                                                                                                                                                                                                                                                                                                                                                                                                                                                                                                                                                                                                                                                                                                                                                                                                                                                                                                                                                                                                                                                                                                                                                                                                                                                                                                               |
| Width (in): 27 <sup>9</sup> / <sub>16</sub>                                                                                                                                                                                                                                                                                                                                                                                                                                                                                                                                                                                                                                                                                                                                                                                                                                                                                                                                                                                                                                                                                                                                                                                                                                                                                                                                                                                                                                                                                                                                                                                                                                                                                                                                                                                                                                                                                                                                                                                                                                                                                   |
| Max. Overall Height (mm): 2000                                                                                                                                                                                                                                                                                                                                                                                                                                                                                                                                                                                                                                                                                                                                                                                                                                                                                                                                                                                                                                                                                                                                                                                                                                                                                                                                                                                                                                                                                                                                                                                                                                                                                                                                                                                                                                                                                                                                                                                                                                                                                                |
| Max. Overall Height (in): 78 $\frac{3}{4}$                                                                                                                                                                                                                                                                                                                                                                                                                                                                                                                                                                                                                                                                                                                                                                                                                                                                                                                                                                                                                                                                                                                                                                                                                                                                                                                                                                                                                                                                                                                                                                                                                                                                                                                                                                                                                                                                                                                                                                                                                                                                                    |
| Light Distribution: Direct                                                                                                                                                                                                                                                                                                                                                                                                                                                                                                                                                                                                                                                                                                                                                                                                                                                                                                                                                                                                                                                                                                                                                                                                                                                                                                                                                                                                                                                                                                                                                                                                                                                                                                                                                                                                                                                                                                                                                                                                                                                                                                    |
| Fixture Finish: WHI / BCH / ABR / GLD                                                                                                                                                                                                                                                                                                                                                                                                                                                                                                                                                                                                                                                                                                                                                                                                                                                                                                                                                                                                                                                                                                                                                                                                                                                                                                                                                                                                                                                                                                                                                                                                                                                                                                                                                                                                                                                                                                                                                                                                                                                                                         |
| Fixture Material: Metal                                                                                                                                                                                                                                                                                                                                                                                                                                                                                                                                                                                                                                                                                                                                                                                                                                                                                                                                                                                                                                                                                                                                                                                                                                                                                                                                                                                                                                                                                                                                                                                                                                                                                                                                                                                                                                                                                                                                                                                                                                                                                                       |
| Cable Details: Cable length 2000mm / 79"                                                                                                                                                                                                                                                                                                                                                                                                                                                                                                                                                                                                                                                                                                                                                                                                                                                                                                                                                                                                                                                                                                                                                                                                                                                                                                                                                                                                                                                                                                                                                                                                                                                                                                                                                                                                                                                                                                                                                                                                                                                                                      |
| ELECTRICAL                                                                                                                                                                                                                                                                                                                                                                                                                                                                                                                                                                                                                                                                                                                                                                                                                                                                                                                                                                                                                                                                                                                                                                                                                                                                                                                                                                                                                                                                                                                                                                                                                                                                                                                                                                                                                                                                                                                                                                                                                                                                                                                    |
| no de la companya de |