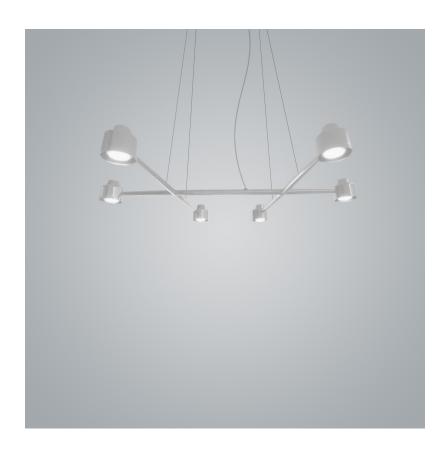

| Mounting Type: Suspension                                                                                                                                                                                                                                                                                                                                                                                                                                                                                                                                                                                                                                                                                                                                                                                                                                                                                                                                                                                                                                                                                                                                                                                                                                                                                                                                                                                                                                                                                                                                                                                                                                                                                                                                                                                                                                                                                                                                                                                                                                                                                                     |
|-------------------------------------------------------------------------------------------------------------------------------------------------------------------------------------------------------------------------------------------------------------------------------------------------------------------------------------------------------------------------------------------------------------------------------------------------------------------------------------------------------------------------------------------------------------------------------------------------------------------------------------------------------------------------------------------------------------------------------------------------------------------------------------------------------------------------------------------------------------------------------------------------------------------------------------------------------------------------------------------------------------------------------------------------------------------------------------------------------------------------------------------------------------------------------------------------------------------------------------------------------------------------------------------------------------------------------------------------------------------------------------------------------------------------------------------------------------------------------------------------------------------------------------------------------------------------------------------------------------------------------------------------------------------------------------------------------------------------------------------------------------------------------------------------------------------------------------------------------------------------------------------------------------------------------------------------------------------------------------------------------------------------------------------------------------------------------------------------------------------------------|
| Mounting Location: Ceiling                                                                                                                                                                                                                                                                                                                                                                                                                                                                                                                                                                                                                                                                                                                                                                                                                                                                                                                                                                                                                                                                                                                                                                                                                                                                                                                                                                                                                                                                                                                                                                                                                                                                                                                                                                                                                                                                                                                                                                                                                                                                                                    |
| Subcategory: Pendant                                                                                                                                                                                                                                                                                                                                                                                                                                                                                                                                                                                                                                                                                                                                                                                                                                                                                                                                                                                                                                                                                                                                                                                                                                                                                                                                                                                                                                                                                                                                                                                                                                                                                                                                                                                                                                                                                                                                                                                                                                                                                                          |
| PHYSICAL                                                                                                                                                                                                                                                                                                                                                                                                                                                                                                                                                                                                                                                                                                                                                                                                                                                                                                                                                                                                                                                                                                                                                                                                                                                                                                                                                                                                                                                                                                                                                                                                                                                                                                                                                                                                                                                                                                                                                                                                                                                                                                                      |
| Shape: Abstract                                                                                                                                                                                                                                                                                                                                                                                                                                                                                                                                                                                                                                                                                                                                                                                                                                                                                                                                                                                                                                                                                                                                                                                                                                                                                                                                                                                                                                                                                                                                                                                                                                                                                                                                                                                                                                                                                                                                                                                                                                                                                                               |
| Length (mm): 770                                                                                                                                                                                                                                                                                                                                                                                                                                                                                                                                                                                                                                                                                                                                                                                                                                                                                                                                                                                                                                                                                                                                                                                                                                                                                                                                                                                                                                                                                                                                                                                                                                                                                                                                                                                                                                                                                                                                                                                                                                                                                                              |
| Length (in): 30 <sup>5</sup> / <sub>16</sub>                                                                                                                                                                                                                                                                                                                                                                                                                                                                                                                                                                                                                                                                                                                                                                                                                                                                                                                                                                                                                                                                                                                                                                                                                                                                                                                                                                                                                                                                                                                                                                                                                                                                                                                                                                                                                                                                                                                                                                                                                                                                                  |
| Width (mm): 700                                                                                                                                                                                                                                                                                                                                                                                                                                                                                                                                                                                                                                                                                                                                                                                                                                                                                                                                                                                                                                                                                                                                                                                                                                                                                                                                                                                                                                                                                                                                                                                                                                                                                                                                                                                                                                                                                                                                                                                                                                                                                                               |
| Width (in): 27 <sup>9</sup> / <sub>16</sub>                                                                                                                                                                                                                                                                                                                                                                                                                                                                                                                                                                                                                                                                                                                                                                                                                                                                                                                                                                                                                                                                                                                                                                                                                                                                                                                                                                                                                                                                                                                                                                                                                                                                                                                                                                                                                                                                                                                                                                                                                                                                                   |
| Max. Overall Height (mm): 2000                                                                                                                                                                                                                                                                                                                                                                                                                                                                                                                                                                                                                                                                                                                                                                                                                                                                                                                                                                                                                                                                                                                                                                                                                                                                                                                                                                                                                                                                                                                                                                                                                                                                                                                                                                                                                                                                                                                                                                                                                                                                                                |
| Max. Overall Height (in): 78 $\frac{3}{4}$                                                                                                                                                                                                                                                                                                                                                                                                                                                                                                                                                                                                                                                                                                                                                                                                                                                                                                                                                                                                                                                                                                                                                                                                                                                                                                                                                                                                                                                                                                                                                                                                                                                                                                                                                                                                                                                                                                                                                                                                                                                                                    |
| Light Distribution: Direct                                                                                                                                                                                                                                                                                                                                                                                                                                                                                                                                                                                                                                                                                                                                                                                                                                                                                                                                                                                                                                                                                                                                                                                                                                                                                                                                                                                                                                                                                                                                                                                                                                                                                                                                                                                                                                                                                                                                                                                                                                                                                                    |
| Fixture Finish: WHI / BCH / ABR / GLD                                                                                                                                                                                                                                                                                                                                                                                                                                                                                                                                                                                                                                                                                                                                                                                                                                                                                                                                                                                                                                                                                                                                                                                                                                                                                                                                                                                                                                                                                                                                                                                                                                                                                                                                                                                                                                                                                                                                                                                                                                                                                         |
| Fixture Material: Metal                                                                                                                                                                                                                                                                                                                                                                                                                                                                                                                                                                                                                                                                                                                                                                                                                                                                                                                                                                                                                                                                                                                                                                                                                                                                                                                                                                                                                                                                                                                                                                                                                                                                                                                                                                                                                                                                                                                                                                                                                                                                                                       |
| Cable Details: Cable length 2000mm / 79"                                                                                                                                                                                                                                                                                                                                                                                                                                                                                                                                                                                                                                                                                                                                                                                                                                                                                                                                                                                                                                                                                                                                                                                                                                                                                                                                                                                                                                                                                                                                                                                                                                                                                                                                                                                                                                                                                                                                                                                                                                                                                      |
| ELECTRICAL                                                                                                                                                                                                                                                                                                                                                                                                                                                                                                                                                                                                                                                                                                                                                                                                                                                                                                                                                                                                                                                                                                                                                                                                                                                                                                                                                                                                                                                                                                                                                                                                                                                                                                                                                                                                                                                                                                                                                                                                                                                                                                                    |
| no de la companya de |