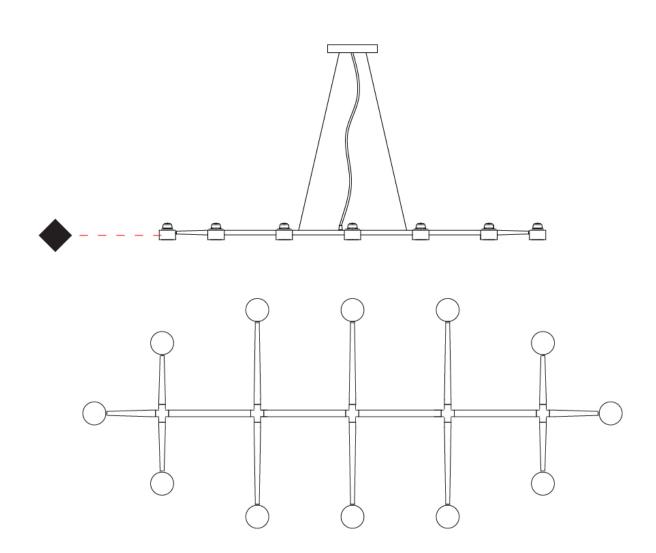

| Mounting Type: Suspension                                                                                                                                                                                                                                                                                                                                                                                                                                                                                                                                                                                                                                                                                                                                                                                                                                                                                                                                                                                                                                                                                                                                                                                                                                                                                                                                                                                                                                                                                                                                                                                                                                                                                                                                                                                                                                                                                                                                                                                                                                                                                                     |
|-------------------------------------------------------------------------------------------------------------------------------------------------------------------------------------------------------------------------------------------------------------------------------------------------------------------------------------------------------------------------------------------------------------------------------------------------------------------------------------------------------------------------------------------------------------------------------------------------------------------------------------------------------------------------------------------------------------------------------------------------------------------------------------------------------------------------------------------------------------------------------------------------------------------------------------------------------------------------------------------------------------------------------------------------------------------------------------------------------------------------------------------------------------------------------------------------------------------------------------------------------------------------------------------------------------------------------------------------------------------------------------------------------------------------------------------------------------------------------------------------------------------------------------------------------------------------------------------------------------------------------------------------------------------------------------------------------------------------------------------------------------------------------------------------------------------------------------------------------------------------------------------------------------------------------------------------------------------------------------------------------------------------------------------------------------------------------------------------------------------------------|
| Mounting Location: Ceiling                                                                                                                                                                                                                                                                                                                                                                                                                                                                                                                                                                                                                                                                                                                                                                                                                                                                                                                                                                                                                                                                                                                                                                                                                                                                                                                                                                                                                                                                                                                                                                                                                                                                                                                                                                                                                                                                                                                                                                                                                                                                                                    |
| Subcategory: Pendant                                                                                                                                                                                                                                                                                                                                                                                                                                                                                                                                                                                                                                                                                                                                                                                                                                                                                                                                                                                                                                                                                                                                                                                                                                                                                                                                                                                                                                                                                                                                                                                                                                                                                                                                                                                                                                                                                                                                                                                                                                                                                                          |
| PHYSICAL                                                                                                                                                                                                                                                                                                                                                                                                                                                                                                                                                                                                                                                                                                                                                                                                                                                                                                                                                                                                                                                                                                                                                                                                                                                                                                                                                                                                                                                                                                                                                                                                                                                                                                                                                                                                                                                                                                                                                                                                                                                                                                                      |
| Shape: Abstract                                                                                                                                                                                                                                                                                                                                                                                                                                                                                                                                                                                                                                                                                                                                                                                                                                                                                                                                                                                                                                                                                                                                                                                                                                                                                                                                                                                                                                                                                                                                                                                                                                                                                                                                                                                                                                                                                                                                                                                                                                                                                                               |
| Length (mm): 770                                                                                                                                                                                                                                                                                                                                                                                                                                                                                                                                                                                                                                                                                                                                                                                                                                                                                                                                                                                                                                                                                                                                                                                                                                                                                                                                                                                                                                                                                                                                                                                                                                                                                                                                                                                                                                                                                                                                                                                                                                                                                                              |
| Length (in): 30 <sup>5</sup> / <sub>16</sub>                                                                                                                                                                                                                                                                                                                                                                                                                                                                                                                                                                                                                                                                                                                                                                                                                                                                                                                                                                                                                                                                                                                                                                                                                                                                                                                                                                                                                                                                                                                                                                                                                                                                                                                                                                                                                                                                                                                                                                                                                                                                                  |
| Width (mm): 700                                                                                                                                                                                                                                                                                                                                                                                                                                                                                                                                                                                                                                                                                                                                                                                                                                                                                                                                                                                                                                                                                                                                                                                                                                                                                                                                                                                                                                                                                                                                                                                                                                                                                                                                                                                                                                                                                                                                                                                                                                                                                                               |
| Width (in): 27 <sup>9</sup> / <sub>16</sub>                                                                                                                                                                                                                                                                                                                                                                                                                                                                                                                                                                                                                                                                                                                                                                                                                                                                                                                                                                                                                                                                                                                                                                                                                                                                                                                                                                                                                                                                                                                                                                                                                                                                                                                                                                                                                                                                                                                                                                                                                                                                                   |
| Max. Overall Height (mm): 2000                                                                                                                                                                                                                                                                                                                                                                                                                                                                                                                                                                                                                                                                                                                                                                                                                                                                                                                                                                                                                                                                                                                                                                                                                                                                                                                                                                                                                                                                                                                                                                                                                                                                                                                                                                                                                                                                                                                                                                                                                                                                                                |
| Max. Overall Height (in): 78 $\frac{3}{4}$                                                                                                                                                                                                                                                                                                                                                                                                                                                                                                                                                                                                                                                                                                                                                                                                                                                                                                                                                                                                                                                                                                                                                                                                                                                                                                                                                                                                                                                                                                                                                                                                                                                                                                                                                                                                                                                                                                                                                                                                                                                                                    |
| Light Distribution: Direct                                                                                                                                                                                                                                                                                                                                                                                                                                                                                                                                                                                                                                                                                                                                                                                                                                                                                                                                                                                                                                                                                                                                                                                                                                                                                                                                                                                                                                                                                                                                                                                                                                                                                                                                                                                                                                                                                                                                                                                                                                                                                                    |
| Fixture Finish: WHI / BCH / ABR / GLD                                                                                                                                                                                                                                                                                                                                                                                                                                                                                                                                                                                                                                                                                                                                                                                                                                                                                                                                                                                                                                                                                                                                                                                                                                                                                                                                                                                                                                                                                                                                                                                                                                                                                                                                                                                                                                                                                                                                                                                                                                                                                         |
| Fixture Material: Metal                                                                                                                                                                                                                                                                                                                                                                                                                                                                                                                                                                                                                                                                                                                                                                                                                                                                                                                                                                                                                                                                                                                                                                                                                                                                                                                                                                                                                                                                                                                                                                                                                                                                                                                                                                                                                                                                                                                                                                                                                                                                                                       |
| Cable Details: Cable length 2000mm / 79"                                                                                                                                                                                                                                                                                                                                                                                                                                                                                                                                                                                                                                                                                                                                                                                                                                                                                                                                                                                                                                                                                                                                                                                                                                                                                                                                                                                                                                                                                                                                                                                                                                                                                                                                                                                                                                                                                                                                                                                                                                                                                      |
| ELECTRICAL                                                                                                                                                                                                                                                                                                                                                                                                                                                                                                                                                                                                                                                                                                                                                                                                                                                                                                                                                                                                                                                                                                                                                                                                                                                                                                                                                                                                                                                                                                                                                                                                                                                                                                                                                                                                                                                                                                                                                                                                                                                                                                                    |
| no de la companya de |

| ELECTRICAL                       |  |
|----------------------------------|--|
| Number of Lamps: 6               |  |
| Lamp Type: LED Retrofit          |  |
| Lamp Shape: MR16                 |  |
| Bulb Included: Bulb Not Included |  |
| Total Output Wattage (W): 30     |  |
| Max. Wattage Per Lamp (W): 5     |  |
| Lamp Base: GU10                  |  |
| Input Voltage (V): 120           |  |
|                                  |  |

| Mounting Location: Ceiling                  |
|---------------------------------------------|
| Subcategory: Pendant                        |
| PHYSICAL                                    |
| Shape: Abstract                             |
| Length (mm): 1060                           |
| Length (in): 41 <sup>3</sup> / <sub>4</sub> |
| Width (mm): 700                             |
| Width (in): 27 %                            |
| Max. Overall Height (mm): 2000              |
| Max. Overall Height (in): 78 ¾              |
| Light Distribution: Direct                  |
| Fixture Finish: WHI / BCH / ABR / GLD       |
| Fixture Material: Metal                     |
| Cable Details: Cable length 2000mm / 79"    |
| ELECTRICAL                                  |
| Number of Lamps: 8                          |

| ELECTRICAL                       |  |
|----------------------------------|--|
| Number of Lamps: 8               |  |
| Lamp Type: LED Retrofit          |  |
| Lamp Shape: MR16                 |  |
| Bulb Included: Bulb Not Included |  |
| Total Output Wattage (W): 40     |  |
| Max. Wattage Per Lamp (W): 5     |  |
| Lamp Base: GU10                  |  |
| Input Voltage (V): 120           |  |
| ·                                |  |

| Mounting Location: Ceiling                               |
|----------------------------------------------------------|
| Subcategory: Pendant                                     |
| PHYSICAL                                                 |
| Shape: Abstract                                          |
| Length (mm): 1350                                        |
| Length (in): 53 1/8                                      |
| Width (mm): 700                                          |
| Width (in): 27 % 16                                      |
| Max. Overall Height (mm): 2000                           |
| Max. Overall Height (in): 78 <sup>3</sup> / <sub>4</sub> |
| Light Distribution: Direct                               |
| Fixture Finish: WHI / BCH / ABR / GLD                    |
| Fixture Material: Metal                                  |
| Cable Details: Cable length 2000mm / 79"                 |
| ELECTRICAL                                               |
| Number of Lamps: 10                                      |

| ELECTRICAL                       |  |
|----------------------------------|--|
| Number of Lamps: 10              |  |
| Lamp Type: LED Retrofit          |  |
| Lamp Shape: MR16                 |  |
| Bulb Included: Bulb Not Included |  |
| Total Output Wattage (W): 50     |  |
| Max. Wattage Per Lamp (W): 5     |  |
| Lamp Base: GU10                  |  |
| Input Voltage (V): 120           |  |

| Mounting Location: Ceiling                  |
|---------------------------------------------|
| Subcategory: Pendant                        |
| PHYSICAL                                    |
| Shape: Abstract                             |
| Length (mm): 1640                           |
| Length (in): 64 % 16                        |
| Width (mm): 700                             |
| Width (in): 27 <sup>9</sup> / <sub>16</sub> |
| Max. Overall Height (mm): 2000              |
| Max. Overall Height (in): 78 ¾              |
| Light Distribution: Direct                  |
| Fixture Finish: WHI / BCH / ABR / GLD       |
| Fixture Material: Metal                     |
| Cable Details: Cable length 2000mm / 79"    |
| ELECTRICAL                                  |

| ELECTRICAL                       |
|----------------------------------|
| Number of Lamps: 12              |
| Lamp Type: LED Retrofit          |
| Lamp Shape: MR16                 |
| Bulb Included: Bulb Not Included |
| Total Output Wattage (W): 60     |
| Max. Wattage Per Lamp (W): 5     |
| Lamp Base: GU10                  |
| Input Voltage (V): 120           |
|                                  |