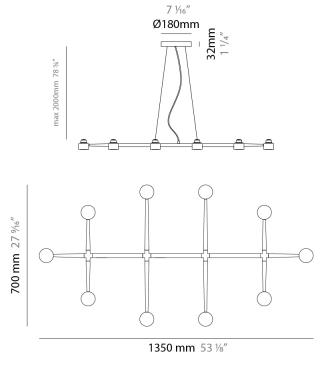

| Mounting Location: Ceiling                               |
|----------------------------------------------------------|
| Subcategory: Pendant                                     |
| PHYSICAL                                                 |
| Shape: Abstract                                          |
| Length (mm): 1350                                        |
| Length (in): 53 1/8                                      |
| Width (mm): 700                                          |
| Width (in): 27 % 16                                      |
| Max. Overall Height (mm): 2000                           |
| Max. Overall Height (in): 78 <sup>3</sup> / <sub>4</sub> |
| Light Distribution: Direct                               |
| Fixture Finish: WHI / BCH / ABR / GLD                    |
| Fixture Material: Metal                                  |
| Cable Details: Cable length 2000mm / 79"                 |
| ELECTRICAL                                               |
| Number of Lamps: 10                                      |