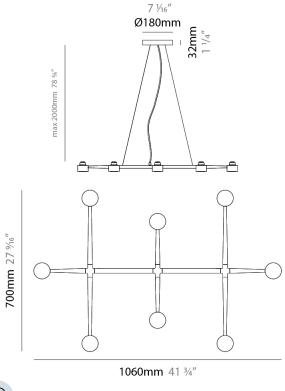

| Mounting Location: Ceiling                  |
|---------------------------------------------|
| Subcategory: Pendant                        |
| PHYSICAL                                    |
| Shape: Abstract                             |
| Length (mm): 1060                           |
| Length (in): 41 <sup>3</sup> / <sub>4</sub> |
| Width (mm): 700                             |
| Width (in): 27 %                            |
| Max. Overall Height (mm): 2000              |
| Max. Overall Height (in): 78 ¾              |
| Light Distribution: Direct                  |
| Fixture Finish: WHI / BCH / ABR / GLD       |
| Fixture Material: Metal                     |
| Cable Details: Cable length 2000mm / 79"    |
| ELECTRICAL                                  |
| Number of Lamps: 8                          |