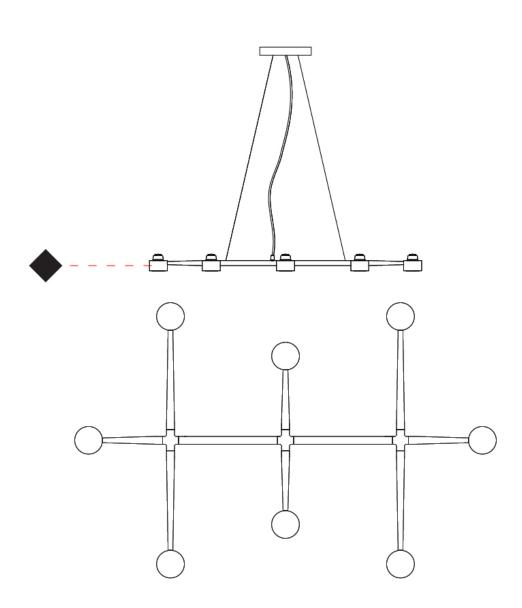

| Mounting Location: Ceiling                               |
|----------------------------------------------------------|
| Subcategory: Pendant                                     |
| PHYSICAL                                                 |
| Shape: Abstract                                          |
| Length (mm): 1350                                        |
| Length (in): 53 1/8                                      |
| Width (mm): 700                                          |
| Width (in): 27 % 16                                      |
| Max. Overall Height (mm): 2000                           |
| Max. Overall Height (in): 78 <sup>3</sup> / <sub>4</sub> |
| Light Distribution: Direct                               |
| Fixture Finish: WHI / BCH / ABR / GLD                    |
| Fixture Material: Metal                                  |
| Cable Details: Cable length 2000mm / 79"                 |
| ELECTRICAL                                               |
| Number of Lamps: 10                                      |