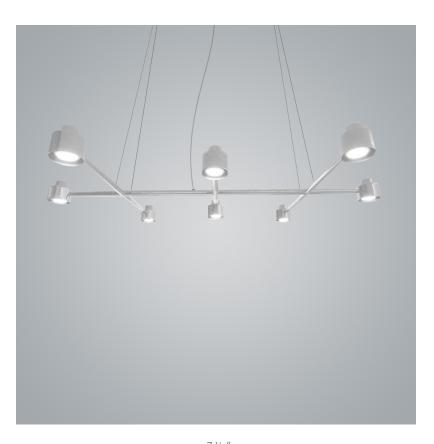

| Mounting Location: Ceiling                  |
|---------------------------------------------|
| Subcategory: Pendant                        |
| PHYSICAL                                    |
| Shape: Abstract                             |
| Length (mm): 1060                           |
| Length (in): 41 <sup>3</sup> / <sub>4</sub> |
| Width (mm): 700                             |
| Width (in): 27 %                            |
| Max. Overall Height (mm): 2000              |
| Max. Overall Height (in): 78 ¾              |
| Light Distribution: Direct                  |
| Fixture Finish: WHI / BCH / ABR / GLD       |
| Fixture Material: Metal                     |
| Cable Details: Cable length 2000mm / 79"    |
| ELECTRICAL                                  |
| Number of Lamps: 8                          |