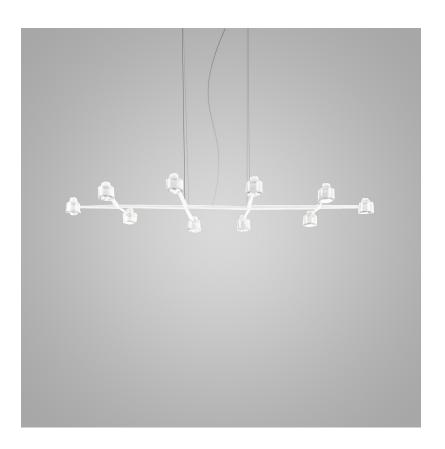

| Mounting Location: Ceiling                               |
|----------------------------------------------------------|
| Subcategory: Pendant                                     |
| PHYSICAL                                                 |
| Shape: Abstract                                          |
| Length (mm): 1350                                        |
| Length (in): 53 1/8                                      |
| Width (mm): 700                                          |
| Width (in): 27 % 16                                      |
| Max. Overall Height (mm): 2000                           |
| Max. Overall Height (in): 78 <sup>3</sup> / <sub>4</sub> |
| Light Distribution: Direct                               |
| Fixture Finish: WHI / BCH / ABR / GLD                    |
| Fixture Material: Metal                                  |
| Cable Details: Cable length 2000mm / 79"                 |
| ELECTRICAL                                               |
| Number of Lamps: 10                                      |