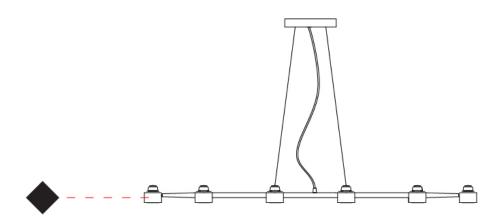

| Mounting Location: Ceiling                  |
|---------------------------------------------|
| Subcategory: Pendant                        |
| PHYSICAL                                    |
| Shape: Abstract                             |
| Length (mm): 1060                           |
| Length (in): 41 <sup>3</sup> / <sub>4</sub> |
| Width (mm): 700                             |
| Width (in): 27 %                            |
| Max. Overall Height (mm): 2000              |
| Max. Overall Height (in): 78 ¾              |
| Light Distribution: Direct                  |
| Fixture Finish: WHI / BCH / ABR / GLD       |
| Fixture Material: Metal                     |
| Cable Details: Cable length 2000mm / 79"    |
| ELECTRICAL                                  |
| Number of Lamps: 8                          |