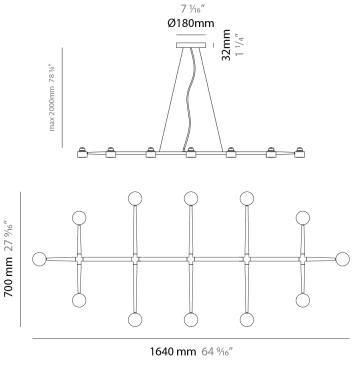

| Mounting Location: Ceiling                  |
|---------------------------------------------|
| Subcategory: Pendant                        |
| PHYSICAL                                    |
| Shape: Abstract                             |
| Length (mm): 1640                           |
| Length (in): 64 % 16                        |
| Width (mm): 700                             |
| Width (in): 27 <sup>9</sup> / <sub>16</sub> |
| Max. Overall Height (mm): 2000              |
| Max. Overall Height (in): 78 ¾              |
| Light Distribution: Direct                  |
| Fixture Finish: WHI / BCH / ABR / GLD       |
| Fixture Material: Metal                     |
| Cable Details: Cable length 2000mm / 79"    |
| ELECTRICAL                                  |