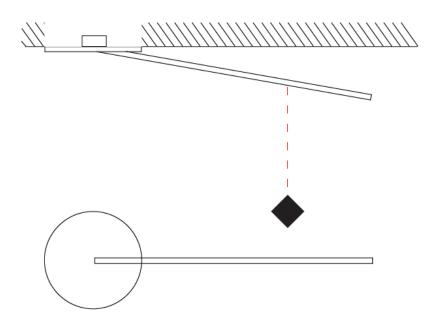

Class 2                                                 |
| Input Voltage (V): 120 - 277                                          |
| Output Voltage (V): 12                                                |
| Upon Request: (Not included, see components) 0-10Vdc dimming / 277Vac |

#### LED

| Color Temperature (°K): 2700 / 3000 |  |
|-------------------------------------|--|
| Nominal Lumen (lm): 330             |  |
| CRI: >90 CRI                        |  |
| Lamp Life (hrs): 50000              |  |

### OPTICAL

Adjustability: Tilt 120°

## RATINGS AND CERTIFICATIONS

Certified By: Certified for North American Standards

IP rating: IP20











# **SPILLO 1 ROD RECESSED**

D46021-

| PROJECT   |  |
|-----------|--|
| ТҮРЕ      |  |
| SPECIFIER |  |
| QUANTITY  |  |
| DATE      |  |







## **SPILLO**

| - | PROJECT   |
|---|-----------|
| - | ТҮРЕ      |
| , | SPECIFIER |
| - | QUANTITY  |
| ı | DATE      |

#### **Fixture Finish**

White - WHI







**Digital:** Not all screens are calibrated the same, and therefore, colors will appear differently between screens. **Physical:** When texture is involved, there will be variations in color, character and tone within a product series and between product families.





# **SPILLO**

| PROJECT   |  |  |
|-----------|--|--|
| TYPE      |  |  |
| SPECIFIER |  |  |
| QUANTITY  |  |  |
| DATE      |  |  |

# **LEGEND**

|               |                                                              |          |                                                              |            | The significant and the si |
|---------