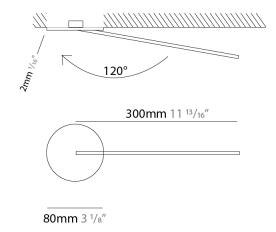

| PHYSICAL                                      |  |
|-----------------------------------------------|--|
| Shape: Rectangle                              |  |
| Width (mm): 50                                |  |
| Width (in): 1 15/16                           |  |
| Height (mm): 300                              |  |
| Height (in): 11 <sup>13</sup> / <sub>16</sub> |  |
| Light Distribution: Adjustable                |  |
| Fixture Finish: WHI / BLK / CHR / BGD         |  |
| Fixture Material: Brass                       |  |

# OPTICAL

Adjustability: Tilt 120°