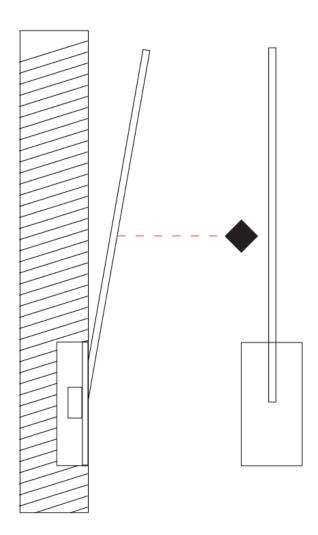

#### GENERAL

| Series: Spillo          |  |
|-------------------------|--|
| Subseries: Spillo 1 Rod |  |
| Brand: Icone            |  |
| Division: Design        |  |
| Mounting Type: Recessed |  |
| Mounting Location: Wall |  |
| Subcategory: Ambient    |  |

| PHYSICAL                                      |  |
|-----------------------------------------------|--|
| Shape: Rectangle                              |  |
| Width (mm): 50                                |  |
| Width (in): 1 15/16                           |  |
| Height (mm): 300                              |  |
| Height (in): 11 <sup>13</sup> / <sub>16</sub> |  |
| Light Distribution: Adjustable                |  |
| Fixture Finish: WHI / BLK / CHR / BGD         |  |
| Fixture Material: Brass                       |  |

# OPTICAL

Adjustability: Tilt 120°