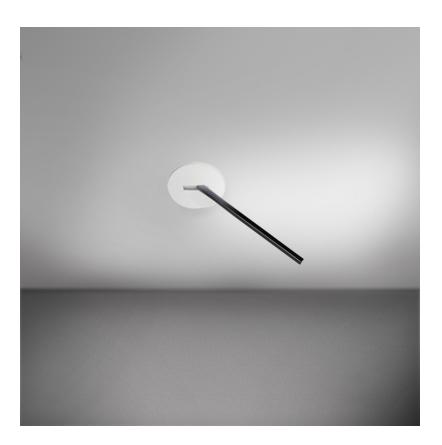

# **SPILLO 1 ROD RECESSED**

| _            | _ | _ | _ | _ | _  |
|--------------|---|---|---|---|----|
| $\mathbf{n}$ | л | c | n | 4 | ~  |
|              | 4 | n | u |   | 5- |
|              |   |   |   |   |    |

| PHYSICAL                                      |  |
|-----------------------------------------------|--|
| Shape: Rectangle                              |  |
| Width (mm): 50                                |  |
| Width (in): 1 15/16                           |  |
| Height (mm): 300                              |  |
| Height (in): 11 <sup>13</sup> / <sub>16</sub> |  |
| Light Distribution: Adjustable                |  |
| Fixture Finish: WHI / BLK / CHR / BGD         |  |
| Fixture Material: Brass                       |  |

# OPTICAL

Adjustability: Tilt 120°