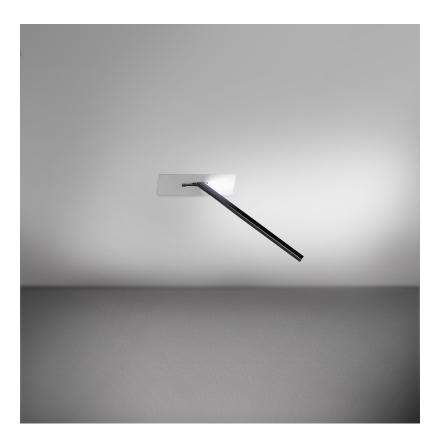

| PHYSICAL                                      |  |
|-----------------------------------------------|--|
| Shape: Rectangle                              |  |
| Width (mm): 50                                |  |
| Width (in): 1 15/16                           |  |
| Height (mm): 300                              |  |
| Height (in): 11 <sup>13</sup> / <sub>16</sub> |  |
| Light Distribution: Adjustable                |  |
| Fixture Finish: WHI / BLK / CHR / BGD         |  |
| Fixture Material: Brass                       |  |

# OPTICAL

Adjustability: Tilt 120°