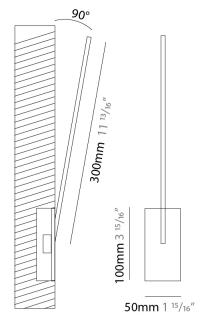

| PHYSICAL                                      |  |
|-----------------------------------------------|--|
| Shape: Rectangle                              |  |
| Width (mm): 50                                |  |
| Width (in): 1 15/16                           |  |
| Height (mm): 300                              |  |
| Height (in): 11 <sup>13</sup> / <sub>16</sub> |  |
| Light Distribution: Adjustable                |  |
| Fixture Finish: WHI / BLK / CHR / BGD         |  |
| Fixture Material: Brass                       |  |

# OPTICAL

Adjustability: Tilt 120°