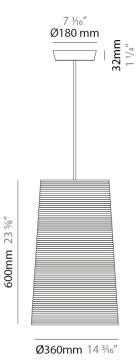

#### GENERAL - **T** - 12

| Series: Tali                                                                                                                                                                                                                                                                                                                                                                                                                                                                                                                                                                                                                                                                                                                                                                                                                                                                                                                                                                                                                                                                                                                                                                                                                                                                                                                                                                                                                                                                                                                                                                                                                                                                                                                                                                                                                                                                       |
|------------------------------------------------------------------------------------------------------------------------------------------------------------------------------------------------------------------------------------------------------------------------------------------------------------------------------------------------------------------------------------------------------------------------------------------------------------------------------------------------------------------------------------------------------------------------------------------------------------------------------------------------------------------------------------------------------------------------------------------------------------------------------------------------------------------------------------------------------------------------------------------------------------------------------------------------------------------------------------------------------------------------------------------------------------------------------------------------------------------------------------------------------------------------------------------------------------------------------------------------------------------------------------------------------------------------------------------------------------------------------------------------------------------------------------------------------------------------------------------------------------------------------------------------------------------------------------------------------------------------------------------------------------------------------------------------------------------------------------------------------------------------------------------------------------------------------------------------------------------------------------|
| Brand: Fambuena                                                                                                                                                                                                                                                                                                                                                                                                                                                                                                                                                                                                                                                                                                                                                                                                                                                                                                                                                                                                                                                                                                                                                                                                                                                                                                                                                                                                                                                                                                                                                                                                                                                                                                                                                                                                                                                                    |
| Division: Design                                                                                                                                                                                                                                                                                                                                                                                                                                                                                                                                                                                                                                                                                                                                                                                                                                                                                                                                                                                                                                                                                                                                                                                                                                                                                                                                                                                                                                                                                                                                                                                                                                                                                                                                                                                                                                                                   |
| Mounting Type: Suspension                                                                                                                                                                                                                                                                                                                                                                                                                                                                                                                                                                                                                                                                                                                                                                                                                                                                                                                                                                                                                                                                                                                                                                                                                                                                                                                                                                                                                                                                                                                                                                                                                                                                                                                                                                                                                                                          |
| Mounting Location: Ceiling                                                                                                                                                                                                                                                                                                                                                                                                                                                                                                                                                                                                                                                                                                                                                                                                                                                                                                                                                                                                                                                                                                                                                                                                                                                                                                                                                                                                                                                                                                                                                                                                                                                                                                                                                                                                                                                         |
| Subcategory: Pendant                                                                                                                                                                                                                                                                                                                                                                                                                                                                                                                                                                                                                                                                                                                                                                                                                                                                                                                                                                                                                                                                                                                                                                                                                                                                                                                                                                                                                                                                                                                                                                                                                                                                                                                                                                                                                                                               |
| PHYSICAL                                                                                                                                                                                                                                                                                                                                                                                                                                                                                                                                                                                                                                                                                                                                                                                                                                                                                                                                                                                                                                                                                                                                                                                                                                                                                                                                                                                                                                                                                                                                                                                                                                                                                                                                                                                                                                                                           |
| Shape: Cylinder                                                                                                                                                                                                                                                                                                                                                                                                                                                                                                                                                                                                                                                                                                                                                                                                                                                                                                                                                                                                                                                                                                                                                                                                                                                                                                                                                                                                                                                                                                                                                                                                                                                                                                                                                                                                                                                                    |
| Diameter (mm): 360                                                                                                                                                                                                                                                                                                                                                                                                                                                                                                                                                                                                                                                                                                                                                                                                                                                                                                                                                                                                                                                                                                                                                                                                                                                                                                                                                                                                                                                                                                                                                                                                                                                                                                                                                                                                                                                                 |
| Diameter (in): 14 <sup>3</sup> / <sub>16</sub>                                                                                                                                                                                                                                                                                                                                                                                                                                                                                                                                                                                                                                                                                                                                                                                                                                                                                                                                                                                                                                                                                                                                                                                                                                                                                                                                                                                                                                                                                                                                                                                                                                                                                                                                                                                                                                     |
| Height (mm): 600                                                                                                                                                                                                                                                                                                                                                                                                                                                                                                                                                                                                                                                                                                                                                                                                                                                                                                                                                                                                                                                                                                                                                                                                                                                                                                                                                                                                                                                                                                                                                                                                                                                                                                                                                                                                                                                                   |
| Height (in): 23 <sup>5</sup> / <sub>8</sub>                                                                                                                                                                                                                                                                                                                                                                                                                                                                                                                                                                                                                                                                                                                                                                                                                                                                                                                                                                                                                                                                                                                                                                                                                                                                                                                                                                                                                                                                                                                                                                                                                                                                                                                                                                                                                                        |
| Light Distribution: Direct                                                                                                                                                                                                                                                                                                                                                                                                                                                                                                                                                                                                                                                                                                                                                                                                                                                                                                                                                                                                                                                                                                                                                                                                                                                                                                                                                                                                                                                                                                                                                                                                                                                                                                                                                                                                                                                         |
| Diffuser: Rope Shade                                                                                                                                                                                                                                                                                                                                                                                                                                                                                                                                                                                                                                                                                                                                                                                                                                                                                                                                                                                                                                                                                                                                                                                                                                                                                                                                                                                                                                                                                                                                                                                                                                                                                                                                                                                                                                                               |
| Fixture Finish: BEI / WHI                                                                                                                                                                                                                                                                                                                                                                                                                                                                                                                                                                                                                                                                                                                                                                                                                                                                                                                                                                                                                                                                                                                                                                                                                                                                                                                                                                                                                                                                                                                                                                                                                                                                                                                                                                                                                                                          |
| Fixture Material: Fabric Cord                                                                                                                                                                                                                                                                                                                                                                                                                                                                                                                                                                                                                                                                                                                                                                                                                                                                                                                                                                                                                                                                                                                                                                                                                                                                                                                                                                                                                                                                                                                                                                                                                                                                                                                                                                                                                                                      |
| Cable Details: Cable length 2000mm / 79"                                                                                                                                                                                                                                                                                                                                                                                                                                                                                                                                                                                                                                                                                                                                                                                                                                                                                                                                                                                                                                                                                                                                                                                                                                                                                                                                                                                                                                                                                                                                                                                                                                                                                                                                                                                                                                           |
| ELECTRICAL                                                                                                                                                                                                                                                                                                                                                                                                                                                                                                                                                                                                                                                                                                                                                                                                                                                                                                                                                                                                                                                                                                                                                                                                                                                                                                                                                                                                                                                                                                                                                                                                                                                                                                                                                                                                                                                                         |
| Number of Lamps: 1                                                                                                                                                                                                                                                                                                                                                                                                                                                                                                                                                                                                                                                                                                                                                                                                                                                                                                                                                                                                                                                                                                                                                                                                                                                                                                                                                                                                                                                                                                                                                                                                                                                                                                                                                                                                                                                                 |
| Lamp Type: LED Retrofit                                                                                                                                                                                                                                                                                                                                                                                                                                                                                                                                                                                                                                                                                                                                                                                                                                                                                                                                                                                                                                                                                                                                                                                                                                                                                                                                                                                                                                                                                                                                                                                                                                                                                                                                                                                                                                                            |
| Lamp Shape: A19                                                                                                                                                                                                                                                                                                                                                                                                                                                                                                                                                                                                                                                                                                                                                                                                                                                                                                                                                                                                                                                                                                                                                                                                                                                                                                                                                                                                                                                                                                                                                                                                                                                                                                                                                                                                                                                                    |
| Bulb Included: Bulb Not Included                                                                                                                                                                                                                                                                                                                                                                                                                                                                                                                                                                                                                                                                                                                                                                                                                                                                                                                                                                                                                                                                                                                                                                                                                                                                                                                                                                                                                                                                                                                                                                                                                                                                                                                                                                                                                                                   |
| Max. Wattage Per Lamp (W): 15                                                                                                                                                                                                                                                                                                                                                                                                                                                                                                                                                                                                                                                                                                                                                                                                                                                                                                                                                                                                                                                                                                                                                                                                                                                                                                                                                                                                                                                                                                                                                                                                                                                                                                                                                                                                                                                      |
| Lamp Base: E26                                                                                                                                                                                                                                                                                                                                                                                                                                                                                                                                                                                                                                                                                                                                                                                                                                                                                                                                                                                                                                                                                                                                                                                                                                                                                                                                                                                                                                                                                                                                                                                                                                                                                                                                                                                                                                                                     |
| Input Voltage (V): 120                                                                                                                                                                                                                                                                                                                                                                                                                                                                                                                                                                                                                                                                                                                                                                                                                                                                                                                                                                                                                                                                                                                                                                                                                                                                                                                                                                                                                                                                                                                                                                                                                                                                                                                                                                                                                                                             |
| and the second sec |