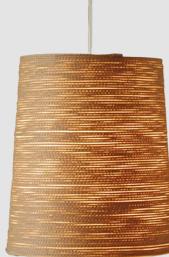

### GENERAL

| Series: Tali                                   |
|------------------------------------------------|
| Brand: Fambuena                                |
| Division: Design                               |
| Mounting Type: Suspension                      |
| Mounting Location: Ceiling                     |
| Subcategory: Pendant                           |
| PHYSICAL                                       |
| Shape: Cylinder                                |
| Diameter (mm): 250                             |
| Diameter (in): 9 <sup>13</sup> / <sub>16</sub> |
| Height (mm): 300                               |
| Height (in): $11\frac{13}{16}$                 |
| Light Distribution: Direct                     |
| Diffuser: Rope Shade                           |
| Fixture Finish: BEI / WHI                      |
| Fixture Material: Fabric Cord                  |
| Cable Details: Cable length 2000mm / 79"       |
| ELECTRICAL                                     |
| Number of Lamps: 1                             |
| Lamp Type: LED Retrofit                        |
| Lamp Shape: A19                                |
| Bulb Included: Bulb Not Included               |
| Max. Wattage Per Lamp (W): 7                   |
| Lamp Base: E26                                 |
| Input Voltage (V): 120                         |