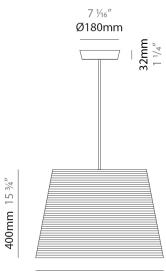

#### GENERAL - **T** - 12

| Series: Tali                                                                                                                                                                                                                                                                                                                                                                                                                                                                                                                                                                                                                                                                                                                                                                                                                                                                                                                                                                                                                                                                                                                                                                                                                                                                                                                                                                                                                                                                                                                                                                                                                                                                                                                                                                                                                                                                       |
|------------------------------------------------------------------------------------------------------------------------------------------------------------------------------------------------------------------------------------------------------------------------------------------------------------------------------------------------------------------------------------------------------------------------------------------------------------------------------------------------------------------------------------------------------------------------------------------------------------------------------------------------------------------------------------------------------------------------------------------------------------------------------------------------------------------------------------------------------------------------------------------------------------------------------------------------------------------------------------------------------------------------------------------------------------------------------------------------------------------------------------------------------------------------------------------------------------------------------------------------------------------------------------------------------------------------------------------------------------------------------------------------------------------------------------------------------------------------------------------------------------------------------------------------------------------------------------------------------------------------------------------------------------------------------------------------------------------------------------------------------------------------------------------------------------------------------------------------------------------------------------|
| Brand: Fambuena                                                                                                                                                                                                                                                                                                                                                                                                                                                                                                                                                                                                                                                                                                                                                                                                                                                                                                                                                                                                                                                                                                                                                                                                                                                                                                                                                                                                                                                                                                                                                                                                                                                                                                                                                                                                                                                                    |
| Division: Design                                                                                                                                                                                                                                                                                                                                                                                                                                                                                                                                                                                                                                                                                                                                                                                                                                                                                                                                                                                                                                                                                                                                                                                                                                                                                                                                                                                                                                                                                                                                                                                                                                                                                                                                                                                                                                                                   |
| Mounting Type: Suspension                                                                                                                                                                                                                                                                                                                                                                                                                                                                                                                                                                                                                                                                                                                                                                                                                                                                                                                                                                                                                                                                                                                                                                                                                                                                                                                                                                                                                                                                                                                                                                                                                                                                                                                                                                                                                                                          |
| Mounting Location: Ceiling                                                                                                                                                                                                                                                                                                                                                                                                                                                                                                                                                                                                                                                                                                                                                                                                                                                                                                                                                                                                                                                                                                                                                                                                                                                                                                                                                                                                                                                                                                                                                                                                                                                                                                                                                                                                                                                         |
| Subcategory: Pendant                                                                                                                                                                                                                                                                                                                                                                                                                                                                                                                                                                                                                                                                                                                                                                                                                                                                                                                                                                                                                                                                                                                                                                                                                                                                                                                                                                                                                                                                                                                                                                                                                                                                                                                                                                                                                                                               |
| PHYSICAL                                                                                                                                                                                                                                                                                                                                                                                                                                                                                                                                                                                                                                                                                                                                                                                                                                                                                                                                                                                                                                                                                                                                                                                                                                                                                                                                                                                                                                                                                                                                                                                                                                                                                                                                                                                                                                                                           |
| Shape: Cylinder                                                                                                                                                                                                                                                                                                                                                                                                                                                                                                                                                                                                                                                                                                                                                                                                                                                                                                                                                                                                                                                                                                                                                                                                                                                                                                                                                                                                                                                                                                                                                                                                                                                                                                                                                                                                                                                                    |
| Diameter (mm): 360                                                                                                                                                                                                                                                                                                                                                                                                                                                                                                                                                                                                                                                                                                                                                                                                                                                                                                                                                                                                                                                                                                                                                                                                                                                                                                                                                                                                                                                                                                                                                                                                                                                                                                                                                                                                                                                                 |
| Diameter (in): 14 <sup>3</sup> / <sub>16</sub>                                                                                                                                                                                                                                                                                                                                                                                                                                                                                                                                                                                                                                                                                                                                                                                                                                                                                                                                                                                                                                                                                                                                                                                                                                                                                                                                                                                                                                                                                                                                                                                                                                                                                                                                                                                                                                     |
| Height (mm): 600                                                                                                                                                                                                                                                                                                                                                                                                                                                                                                                                                                                                                                                                                                                                                                                                                                                                                                                                                                                                                                                                                                                                                                                                                                                                                                                                                                                                                                                                                                                                                                                                                                                                                                                                                                                                                                                                   |
| Height (in): 23 <sup>5</sup> / <sub>8</sub>                                                                                                                                                                                                                                                                                                                                                                                                                                                                                                                                                                                                                                                                                                                                                                                                                                                                                                                                                                                                                                                                                                                                                                                                                                                                                                                                                                                                                                                                                                                                                                                                                                                                                                                                                                                                                                        |
| Light Distribution: Direct                                                                                                                                                                                                                                                                                                                                                                                                                                                                                                                                                                                                                                                                                                                                                                                                                                                                                                                                                                                                                                                                                                                                                                                                                                                                                                                                                                                                                                                                                                                                                                                                                                                                                                                                                                                                                                                         |
| Diffuser: Rope Shade                                                                                                                                                                                                                                                                                                                                                                                                                                                                                                                                                                                                                                                                                                                                                                                                                                                                                                                                                                                                                                                                                                                                                                                                                                                                                                                                                                                                                                                                                                                                                                                                                                                                                                                                                                                                                                                               |
| Fixture Finish: BEI / WHI                                                                                                                                                                                                                                                                                                                                                                                                                                                                                                                                                                                                                                                                                                                                                                                                                                                                                                                                                                                                                                                                                                                                                                                                                                                                                                                                                                                                                                                                                                                                                                                                                                                                                                                                                                                                                                                          |
| Fixture Material: Fabric Cord                                                                                                                                                                                                                                                                                                                                                                                                                                                                                                                                                                                                                                                                                                                                                                                                                                                                                                                                                                                                                                                                                                                                                                                                                                                                                                                                                                                                                                                                                                                                                                                                                                                                                                                                                                                                                                                      |
| Cable Details: Cable length 2000mm / 79"                                                                                                                                                                                                                                                                                                                                                                                                                                                                                                                                                                                                                                                                                                                                                                                                                                                                                                                                                                                                                                                                                                                                                                                                                                                                                                                                                                                                                                                                                                                                                                                                                                                                                                                                                                                                                                           |
| ELECTRICAL                                                                                                                                                                                                                                                                                                                                                                                                                                                                                                                                                                                                                                                                                                                                                                                                                                                                                                                                                                                                                                                                                                                                                                                                                                                                                                                                                                                                                                                                                                                                                                                                                                                                                                                                                                                                                                                                         |
| Number of Lamps: 1                                                                                                                                                                                                                                                                                                                                                                                                                                                                                                                                                                                                                                                                                                                                                                                                                                                                                                                                                                                                                                                                                                                                                                                                                                                                                                                                                                                                                                                                                                                                                                                                                                                                                                                                                                                                                                                                 |
| Lamp Type: LED Retrofit                                                                                                                                                                                                                                                                                                                                                                                                                                                                                                                                                                                                                                                                                                                                                                                                                                                                                                                                                                                                                                                                                                                                                                                                                                                                                                                                                                                                                                                                                                                                                                                                                                                                                                                                                                                                                                                            |
| Lamp Shape: A19                                                                                                                                                                                                                                                                                                                                                                                                                                                                                                                                                                                                                                                                                                                                                                                                                                                                                                                                                                                                                                                                                                                                                                                                                                                                                                                                                                                                                                                                                                                                                                                                                                                                                                                                                                                                                                                                    |
| Bulb Included: Bulb Not Included                                                                                                                                                                                                                                                                                                                                                                                                                                                                                                                                                                                                                                                                                                                                                                                                                                                                                                                                                                                                                                                                                                                                                                                                                                                                                                                                                                                                                                                                                                                                                                                                                                                                                                                                                                                                                                                   |
| Max. Wattage Per Lamp (W): 15                                                                                                                                                                                                                                                                                                                                                                                                                                                                                                                                                                                                                                                                                                                                                                                                                                                                                                                                                                                                                                                                                                                                                                                                                                                                                                                                                                                                                                                                                                                                                                                                                                                                                                                                                                                                                                                      |
| Lamp Base: E26                                                                                                                                                                                                                                                                                                                                                                                                                                                                                                                                                                                                                                                                                                                                                                                                                                                                                                                                                                                                                                                                                                                                                                                                                                                                                                                                                                                                                                                                                                                                                                                                                                                                                                                                                                                                                                                                     |
| Input Voltage (V): 120                                                                                                                                                                                                                                                                                                                                                                                                                                                                                                                                                                                                                                                                                                                                                                                                                                                                                                                                                                                                                                                                                                                                                                                                                                                                                                                                                                                                                                                                                                                                                                                                                                                                                                                                                                                                                                                             |
| and the second sec |