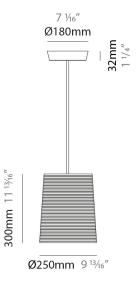

### GENERAL

| Series: Tali                                   |
|------------------------------------------------|
| Brand: Fambuena                                |
| Division: Design                               |
| Mounting Type: Suspension                      |
| Mounting Location: Ceiling                     |
| Subcategory: Pendant                           |
| PHYSICAL                                       |
| Shape: Cylinder                                |
| Diameter (mm): 250                             |
| Diameter (in): 9 <sup>13</sup> / <sub>16</sub> |
| Height (mm): 300                               |
| Height (in): $11\frac{13}{16}$                 |
| Light Distribution: Direct                     |
| Diffuser: Rope Shade                           |
| Fixture Finish: BEI / WHI                      |
| Fixture Material: Fabric Cord                  |
| Cable Details: Cable length 2000mm / 79"       |
| ELECTRICAL                                     |
| Number of Lamps: 1                             |
| Lamp Type: LED Retrofit                        |
| Lamp Shape: A19                                |
| Bulb Included: Bulb Not Included               |
| Max. Wattage Per Lamp (W): 7                   |
| Lamp Base: E26                                 |
| Input Voltage (V): 120                         |