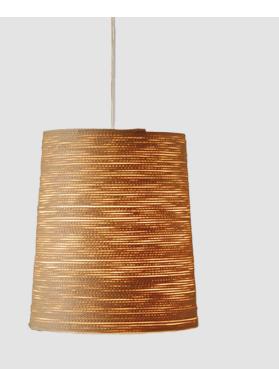

### GENERAL

| Series: Tali                                   |
|------------------------------------------------|
| Brand: Fambuena                                |
| Division: Design                               |
| Mounting Type: Suspension                      |
| Mounting Location: Ceiling                     |
| Subcategory: Pendant                           |
| PHYSICAL                                       |
| Shape: Cylinder                                |
| Diameter (mm): 250                             |
| Diameter (in): 9 <sup>13</sup> / <sub>16</sub> |
| Height (mm): 300                               |
| Height (in): $11\frac{13}{16}$                 |
| Light Distribution: Direct                     |
| Diffuser: Rope Shade                           |
| Fixture Finish: BEI / WHI                      |
| Fixture Material: Fabric Cord                  |
| Cable Details: Cable length 2000mm / 79"       |
| ELECTRICAL                                     |
| Number of Lamps: 1                             |
| Lamp Type: LED Retrofit                        |
| Lamp Shape: A19                                |
| Bulb Included: Bulb Not Included               |
| Max. Wattage Per Lamp (W): 7                   |
| Lamp Base: E26                                 |
| Input Voltage (V): 120                         |