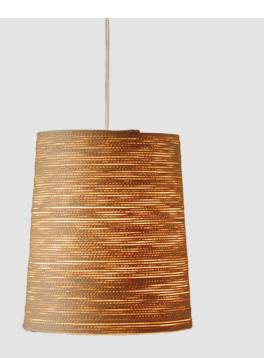

### GENERAL

| Series: Tali                                   |
|------------------------------------------------|
| Brand: Fambuena                                |
| Division: Design                               |
| Mounting Type: Suspension                      |
| Mounting Location: Ceiling                     |
| Subcategory: Pendant                           |
| PHYSICAL                                       |
| Shape: Cylinder                                |
| Diameter (mm): 250                             |
| Diameter (in): 9 <sup>13</sup> / <sub>16</sub> |
| Height (mm): 300                               |
| Height (in): $11\frac{13}{16}$                 |
| Light Distribution: Direct                     |
| Diffuser: Rope Shade                           |
| Fixture Finish: BEI / WHI                      |
| Fixture Material: Fabric Cord                  |
| Cable Details: Cable length 2000mm / 79"       |
| ELECTRICAL                                     |
| Number of Lamps: 1                             |
| Lamp Type: LED Retrofit                        |
| Lamp Shape: A19                                |
| Bulb Included: Bulb Not Included               |
| Max. Wattage Per Lamp (W): 7                   |
| Lamp Base: E26                                 |
| Input Voltage (V): 120                         |