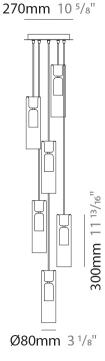

## **TAO 6 LIGHT CLUSTER SUSPENSION**

#### GENERAL

| Series: Tao                    |
|--------------------------------|
| Subseries: Tao 6 Light Cluster |
| Brand: Cangini & Tucci         |
| Division: Design               |
| Mounting Type: Suspension      |
| Mounting Location: Ceiling     |
| Subcategory: Pendant           |

| Mounting Location: Ceiling                                          |
|---------------------------------------------------------------------|
| Subcategory: Pendant                                                |
| PHYSICAL                                                            |
| Shape: Cylinder                                                     |
| Diameter (mm): 270                                                  |
| Diameter (in): $10\frac{5}{8}$                                      |
| Max. Overall Height (mm): 1500                                      |
| Max. Overall Height (in): 59 ½                                      |
| Light Distribution: Omnidirectional                                 |
| Weight (kg): 5.25                                                   |
| Weight (lbs): 11.5                                                  |
| Fixture Finish: AMB / GRN / PNK / RUB / SMK / TOB / TRA / RGD / TIM |
| Holder Finish: PSS                                                  |
| Fixture Material: Glass / Metal                                     |
| Cable Details: 1500mm Cable                                         |
| ELECTRICAL                                                          |