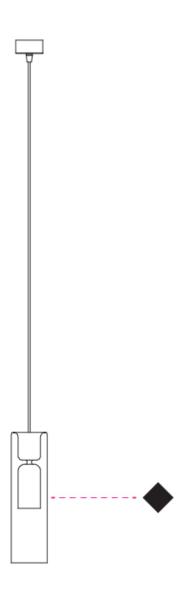

# **TAO MONOPOINT SUSPENSION**

| Division: Design                                                                                                                                                                                                                                                                                                                                                                                                                                                                                                                                                                                                                                                                                                                                                                                                                                                                                                                                                                                                                                                                                                                                                                                                                                                                                                                                                                                                                                                                                                                                                                                                                                                                                                                                                                                                                                                                                                                                                                                                                                                                                                               |
|--------------------------------------------------------------------------------------------------------------------------------------------------------------------------------------------------------------------------------------------------------------------------------------------------------------------------------------------------------------------------------------------------------------------------------------------------------------------------------------------------------------------------------------------------------------------------------------------------------------------------------------------------------------------------------------------------------------------------------------------------------------------------------------------------------------------------------------------------------------------------------------------------------------------------------------------------------------------------------------------------------------------------------------------------------------------------------------------------------------------------------------------------------------------------------------------------------------------------------------------------------------------------------------------------------------------------------------------------------------------------------------------------------------------------------------------------------------------------------------------------------------------------------------------------------------------------------------------------------------------------------------------------------------------------------------------------------------------------------------------------------------------------------------------------------------------------------------------------------------------------------------------------------------------------------------------------------------------------------------------------------------------------------------------------------------------------------------------------------------------------------|
| Mounting Type: Suspension                                                                                                                                                                                                                                                                                                                                                                                                                                                                                                                                                                                                                                                                                                                                                                                                                                                                                                                                                                                                                                                                                                                                                                                                                                                                                                                                                                                                                                                                                                                                                                                                                                                                                                                                                                                                                                                                                                                                                                                                                                                                                                      |
| Mounting Location: Ceiling                                                                                                                                                                                                                                                                                                                                                                                                                                                                                                                                                                                                                                                                                                                                                                                                                                                                                                                                                                                                                                                                                                                                                                                                                                                                                                                                                                                                                                                                                                                                                                                                                                                                                                                                                                                                                                                                                                                                                                                                                                                                                                     |
| Subcategory: Pendant                                                                                                                                                                                                                                                                                                                                                                                                                                                                                                                                                                                                                                                                                                                                                                                                                                                                                                                                                                                                                                                                                                                                                                                                                                                                                                                                                                                                                                                                                                                                                                                                                                                                                                                                                                                                                                                                                                                                                                                                                                                                                                           |
| PHYSICAL                                                                                                                                                                                                                                                                                                                                                                                                                                                                                                                                                                                                                                                                                                                                                                                                                                                                                                                                                                                                                                                                                                                                                                                                                                                                                                                                                                                                                                                                                                                                                                                                                                                                                                                                                                                                                                                                                                                                                                                                                                                                                                                       |
| Shape: Cylinder                                                                                                                                                                                                                                                                                                                                                                                                                                                                                                                                                                                                                                                                                                                                                                                                                                                                                                                                                                                                                                                                                                                                                                                                                                                                                                                                                                                                                                                                                                                                                                                                                                                                                                                                                                                                                                                                                                                                                                                                                                                                                                                |
| Diameter (mm): 80                                                                                                                                                                                                                                                                                                                                                                                                                                                                                                                                                                                                                                                                                                                                                                                                                                                                                                                                                                                                                                                                                                                                                                                                                                                                                                                                                                                                                                                                                                                                                                                                                                                                                                                                                                                                                                                                                                                                                                                                                                                                                                              |
| Diameter (in): 3 1/8                                                                                                                                                                                                                                                                                                                                                                                                                                                                                                                                                                                                                                                                                                                                                                                                                                                                                                                                                                                                                                                                                                                                                                                                                                                                                                                                                                                                                                                                                                                                                                                                                                                                                                                                                                                                                                                                                                                                                                                                                                                                                                           |
| Height (mm): 300                                                                                                                                                                                                                                                                                                                                                                                                                                                                                                                                                                                                                                                                                                                                                                                                                                                                                                                                                                                                                                                                                                                                                                                                                                                                                                                                                                                                                                                                                                                                                                                                                                                                                                                                                                                                                                                                                                                                                                                                                                                                                                               |
| Height (in): 11 <sup>13</sup> / <sub>16</sub>                                                                                                                                                                                                                                                                                                                                                                                                                                                                                                                                                                                                                                                                                                                                                                                                                                                                                                                                                                                                                                                                                                                                                                                                                                                                                                                                                                                                                                                                                                                                                                                                                                                                                                                                                                                                                                                                                                                                                                                                                                                                                  |
| Max. Overall Height (mm): 1800                                                                                                                                                                                                                                                                                                                                                                                                                                                                                                                                                                                                                                                                                                                                                                                                                                                                                                                                                                                                                                                                                                                                                                                                                                                                                                                                                                                                                                                                                                                                                                                                                                                                                                                                                                                                                                                                                                                                                                                                                                                                                                 |
| Max. Overall Height (in): 70 1/8                                                                                                                                                                                                                                                                                                                                                                                                                                                                                                                                                                                                                                                                                                                                                                                                                                                                                                                                                                                                                                                                                                                                                                                                                                                                                                                                                                                                                                                                                                                                                                                                                                                                                                                                                                                                                                                                                                                                                                                                                                                                                               |
| Light Distribution: Omnidirectional                                                                                                                                                                                                                                                                                                                                                                                                                                                                                                                                                                                                                                                                                                                                                                                                                                                                                                                                                                                                                                                                                                                                                                                                                                                                                                                                                                                                                                                                                                                                                                                                                                                                                                                                                                                                                                                                                                                                                                                                                                                                                            |
| Weight (kg): 0.80                                                                                                                                                                                                                                                                                                                                                                                                                                                                                                                                                                                                                                                                                                                                                                                                                                                                                                                                                                                                                                                                                                                                                                                                                                                                                                                                                                                                                                                                                                                                                                                                                                                                                                                                                                                                                                                                                                                                                                                                                                                                                                              |
| Weight (lbs): 1.76                                                                                                                                                                                                                                                                                                                                                                                                                                                                                                                                                                                                                                                                                                                                                                                                                                                                                                                                                                                                                                                                                                                                                                                                                                                                                                                                                                                                                                                                                                                                                                                                                                                                                                                                                                                                                                                                                                                                                                                                                                                                                                             |
| Fixture Finish: AMB / GRN / PNK / RUB / SMK / TOB / TRA / RGD / TIM                                                                                                                                                                                                                                                                                                                                                                                                                                                                                                                                                                                                                                                                                                                                                                                                                                                                                                                                                                                                                                                                                                                                                                                                                                                                                                                                                                                                                                                                                                                                                                                                                                                                                                                                                                                                                                                                                                                                                                                                                                                            |
| Holder Finish: CHR                                                                                                                                                                                                                                                                                                                                                                                                                                                                                                                                                                                                                                                                                                                                                                                                                                                                                                                                                                                                                                                                                                                                                                                                                                                                                                                                                                                                                                                                                                                                                                                                                                                                                                                                                                                                                                                                                                                                                                                                                                                                                                             |
| Fixture Material: Glass / Metal                                                                                                                                                                                                                                                                                                                                                                                                                                                                                                                                                                                                                                                                                                                                                                                                                                                                                                                                                                                                                                                                                                                                                                                                                                                                                                                                                                                                                                                                                                                                                                                                                                                                                                                                                                                                                                                                                                                                                                                                                                                                                                |
| Cable Details: 1500mm Cable                                                                                                                                                                                                                                                                                                                                                                                                                                                                                                                                                                                                                                                                                                                                                                                                                                                                                                                                                                                                                                                                                                                                                                                                                                                                                                                                                                                                                                                                                                                                                                                                                                                                                                                                                                                                                                                                                                                                                                                                                                                                                                    |
| ELECTRICAL                                                                                                                                                                                                                                                                                                                                                                                                                                                                                                                                                                                                                                                                                                                                                                                                                                                                                                                                                                                                                                                                                                                                                                                                                                                                                                                                                                                                                                                                                                                                                                                                                                                                                                                                                                                                                                                                                                                                                                                                                                                                                                                     |
| and the second s |