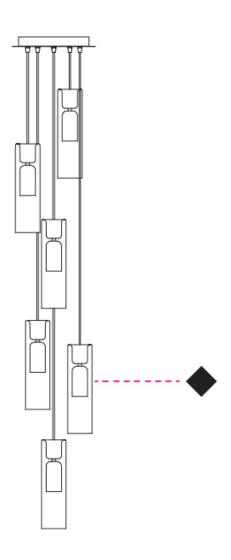

## **TAO 6 LIGHT CLUSTER SUSPENSION**

#### GENERAL

| Series: Tao                    |
|--------------------------------|
| Subseries: Tao 6 Light Cluster |
| Brand: Cangini & Tucci         |
| Division: Design               |
| Mounting Type: Suspension      |
| Mounting Location: Ceiling     |
| Subcategory: Pendant           |

| Mounting Location: Ceiling                                          |
|---------------------------------------------------------------------|
| Subcategory: Pendant                                                |
| PHYSICAL                                                            |
| Shape: Cylinder                                                     |
| Diameter (mm): 270                                                  |
| Diameter (in): $10\frac{5}{8}$                                      |
| Max. Overall Height (mm): 1500                                      |
| Max. Overall Height (in): 59 ½                                      |
| Light Distribution: Omnidirectional                                 |
| Weight (kg): 5.25                                                   |
| Weight (lbs): 11.5                                                  |
| Fixture Finish: AMB / GRN / PNK / RUB / SMK / TOB / TRA / RGD / TIM |
| Holder Finish: PSS                                                  |
| Fixture Material: Glass / Metal                                     |
| Cable Details: 1500mm Cable                                         |
| ELECTRICAL                                                          |