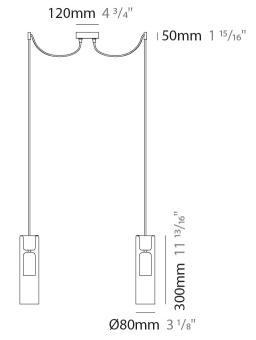

## **TAO 2 LIGHT SWAG SUSPENSION**

| Mounting Location. Ceiting                                          |
|---------------------------------------------------------------------|
| Subcategory: Pendant                                                |
| PHYSICAL                                                            |
| Shape: Cylinder                                                     |
| Diameter (mm): 80                                                   |
| Diameter (in): 3 ½                                                  |
| Height (mm): 300                                                    |
| Height (in): 11 13/16                                               |
| Max. Overall Height (mm): 2300                                      |
| Max. Overall Height (in): 90 %                                      |
| Light Distribution: Omnidirectional                                 |
| Weight (kg): 1.5                                                    |
| Weight (lbs): 3.31                                                  |
| Fixture Finish: AMB / GRN / PNK / RUB / SMK / TOB / TRA / RGD / TIM |
| Holder Finish: CHR                                                  |
| Fixture Material: Glass / Metal                                     |
| Cable Details: 2000mm Cable                                         |
|                                                                     |