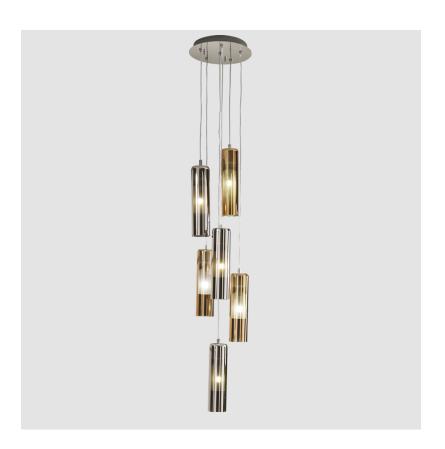

## **TAO 6 LIGHT CLUSTER SUSPENSION**

#### GENERAL

| Series: Tao                    |
|--------------------------------|
| Subseries: Tao 6 Light Cluster |
| Brand: Cangini & Tucci         |
| Division: Design               |
| Mounting Type: Suspension      |
| Mounting Location: Ceiling     |
| Subcategory: Pendant           |

| Mounting Location: Ceiling                                          |
|---------------------------------------------------------------------|
| Subcategory: Pendant                                                |
| PHYSICAL                                                            |
| Shape: Cylinder                                                     |
| Diameter (mm): 270                                                  |
| Diameter (in): $10\frac{5}{8}$                                      |
| Max. Overall Height (mm): 1500                                      |
| Max. Overall Height (in): 59 ½                                      |
| Light Distribution: Omnidirectional                                 |
| Weight (kg): 5.25                                                   |
| Weight (lbs): 11.5                                                  |
| Fixture Finish: AMB / GRN / PNK / RUB / SMK / TOB / TRA / RGD / TIM |
| Holder Finish: PSS                                                  |
| Fixture Material: Glass / Metal                                     |
| Cable Details: 1500mm Cable                                         |
| ELECTRICAL                                                          |