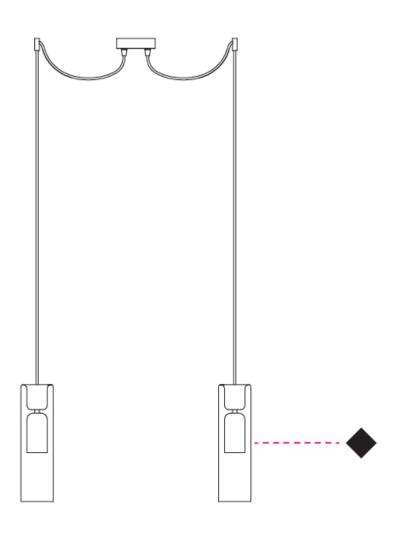

## **TAO 2 LIGHT SWAG SUSPENSION**

| Mounting Location. Ceiting                                          |
|---------------------------------------------------------------------|
| Subcategory: Pendant                                                |
| PHYSICAL                                                            |
| Shape: Cylinder                                                     |
| Diameter (mm): 80                                                   |
| Diameter (in): 3 ½                                                  |
| Height (mm): 300                                                    |
| Height (in): 11 13/16                                               |
| Max. Overall Height (mm): 2300                                      |
| Max. Overall Height (in): 90 %                                      |
| Light Distribution: Omnidirectional                                 |
| Weight (kg): 1.5                                                    |
| Weight (lbs): 3.31                                                  |
| Fixture Finish: AMB / GRN / PNK / RUB / SMK / TOB / TRA / RGD / TIM |
| Holder Finish: CHR                                                  |
| Fixture Material: Glass / Metal                                     |
| Cable Details: 2000mm Cable                                         |
|                                                                     |