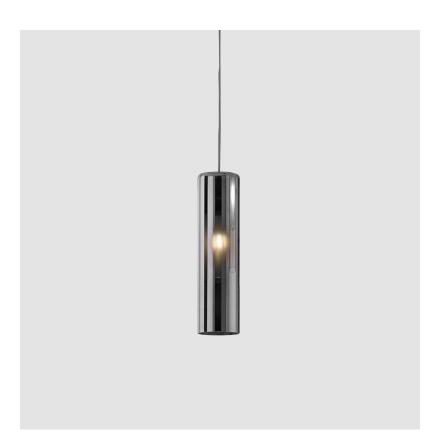

# **TAO MONOPOINT SUSPENSION**

### GENERAL

| Series: Tao                |
|----------------------------|
| Subseries: Tao Monopoint   |
| Brand: Cangini & Tucci     |
| Division: Design           |
| Mounting Type: Suspension  |
| Mounting Location: Ceiling |
| Subcategory: Pendant       |
|                            |

| Division: Design                                                                                                                                                                                                                                                                                                                                                                                                                                                                                                                                                                                                                                                                                                                                                                                                                                                                                                                                                                                                                                                                                                                                                                                                                                                                                                                                                                                                                                                                                                                                                                                                                                                                                                                                                                                                                                                                                                                                                                                                                                                                                                               |
|--------------------------------------------------------------------------------------------------------------------------------------------------------------------------------------------------------------------------------------------------------------------------------------------------------------------------------------------------------------------------------------------------------------------------------------------------------------------------------------------------------------------------------------------------------------------------------------------------------------------------------------------------------------------------------------------------------------------------------------------------------------------------------------------------------------------------------------------------------------------------------------------------------------------------------------------------------------------------------------------------------------------------------------------------------------------------------------------------------------------------------------------------------------------------------------------------------------------------------------------------------------------------------------------------------------------------------------------------------------------------------------------------------------------------------------------------------------------------------------------------------------------------------------------------------------------------------------------------------------------------------------------------------------------------------------------------------------------------------------------------------------------------------------------------------------------------------------------------------------------------------------------------------------------------------------------------------------------------------------------------------------------------------------------------------------------------------------------------------------------------------|
| Mounting Type: Suspension                                                                                                                                                                                                                                                                                                                                                                                                                                                                                                                                                                                                                                                                                                                                                                                                                                                                                                                                                                                                                                                                                                                                                                                                                                                                                                                                                                                                                                                                                                                                                                                                                                                                                                                                                                                                                                                                                                                                                                                                                                                                                                      |
| Mounting Location: Ceiling                                                                                                                                                                                                                                                                                                                                                                                                                                                                                                                                                                                                                                                                                                                                                                                                                                                                                                                                                                                                                                                                                                                                                                                                                                                                                                                                                                                                                                                                                                                                                                                                                                                                                                                                                                                                                                                                                                                                                                                                                                                                                                     |
| Subcategory: Pendant                                                                                                                                                                                                                                                                                                                                                                                                                                                                                                                                                                                                                                                                                                                                                                                                                                                                                                                                                                                                                                                                                                                                                                                                                                                                                                                                                                                                                                                                                                                                                                                                                                                                                                                                                                                                                                                                                                                                                                                                                                                                                                           |
| PHYSICAL                                                                                                                                                                                                                                                                                                                                                                                                                                                                                                                                                                                                                                                                                                                                                                                                                                                                                                                                                                                                                                                                                                                                                                                                                                                                                                                                                                                                                                                                                                                                                                                                                                                                                                                                                                                                                                                                                                                                                                                                                                                                                                                       |
| Shape: Cylinder                                                                                                                                                                                                                                                                                                                                                                                                                                                                                                                                                                                                                                                                                                                                                                                                                                                                                                                                                                                                                                                                                                                                                                                                                                                                                                                                                                                                                                                                                                                                                                                                                                                                                                                                                                                                                                                                                                                                                                                                                                                                                                                |
| Diameter (mm): 80                                                                                                                                                                                                                                                                                                                                                                                                                                                                                                                                                                                                                                                                                                                                                                                                                                                                                                                                                                                                                                                                                                                                                                                                                                                                                                                                                                                                                                                                                                                                                                                                                                                                                                                                                                                                                                                                                                                                                                                                                                                                                                              |
| Diameter (in): 3 1/8                                                                                                                                                                                                                                                                                                                                                                                                                                                                                                                                                                                                                                                                                                                                                                                                                                                                                                                                                                                                                                                                                                                                                                                                                                                                                                                                                                                                                                                                                                                                                                                                                                                                                                                                                                                                                                                                                                                                                                                                                                                                                                           |
| Height (mm): 300                                                                                                                                                                                                                                                                                                                                                                                                                                                                                                                                                                                                                                                                                                                                                                                                                                                                                                                                                                                                                                                                                                                                                                                                                                                                                                                                                                                                                                                                                                                                                                                                                                                                                                                                                                                                                                                                                                                                                                                                                                                                                                               |
| Height (in): 11 <sup>13</sup> / <sub>16</sub>                                                                                                                                                                                                                                                                                                                                                                                                                                                                                                                                                                                                                                                                                                                                                                                                                                                                                                                                                                                                                                                                                                                                                                                                                                                                                                                                                                                                                                                                                                                                                                                                                                                                                                                                                                                                                                                                                                                                                                                                                                                                                  |
| Max. Overall Height (mm): 1800                                                                                                                                                                                                                                                                                                                                                                                                                                                                                                                                                                                                                                                                                                                                                                                                                                                                                                                                                                                                                                                                                                                                                                                                                                                                                                                                                                                                                                                                                                                                                                                                                                                                                                                                                                                                                                                                                                                                                                                                                                                                                                 |
| Max. Overall Height (in): 70 1/8                                                                                                                                                                                                                                                                                                                                                                                                                                                                                                                                                                                                                                                                                                                                                                                                                                                                                                                                                                                                                                                                                                                                                                                                                                                                                                                                                                                                                                                                                                                                                                                                                                                                                                                                                                                                                                                                                                                                                                                                                                                                                               |
| Light Distribution: Omnidirectional                                                                                                                                                                                                                                                                                                                                                                                                                                                                                                                                                                                                                                                                                                                                                                                                                                                                                                                                                                                                                                                                                                                                                                                                                                                                                                                                                                                                                                                                                                                                                                                                                                                                                                                                                                                                                                                                                                                                                                                                                                                                                            |
| Weight (kg): 0.80                                                                                                                                                                                                                                                                                                                                                                                                                                                                                                                                                                                                                                                                                                                                                                                                                                                                                                                                                                                                                                                                                                                                                                                                                                                                                                                                                                                                                                                                                                                                                                                                                                                                                                                                                                                                                                                                                                                                                                                                                                                                                                              |
| Weight (lbs): 1.76                                                                                                                                                                                                                                                                                                                                                                                                                                                                                                                                                                                                                                                                                                                                                                                                                                                                                                                                                                                                                                                                                                                                                                                                                                                                                                                                                                                                                                                                                                                                                                                                                                                                                                                                                                                                                                                                                                                                                                                                                                                                                                             |
| Fixture Finish: AMB / GRN / PNK / RUB / SMK / TOB / TRA / RGD / TIM                                                                                                                                                                                                                                                                                                                                                                                                                                                                                                                                                                                                                                                                                                                                                                                                                                                                                                                                                                                                                                                                                                                                                                                                                                                                                                                                                                                                                                                                                                                                                                                                                                                                                                                                                                                                                                                                                                                                                                                                                                                            |
| Holder Finish: CHR                                                                                                                                                                                                                                                                                                                                                                                                                                                                                                                                                                                                                                                                                                                                                                                                                                                                                                                                                                                                                                                                                                                                                                                                                                                                                                                                                                                                                                                                                                                                                                                                                                                                                                                                                                                                                                                                                                                                                                                                                                                                                                             |
| Fixture Material: Glass / Metal                                                                                                                                                                                                                                                                                                                                                                                                                                                                                                                                                                                                                                                                                                                                                                                                                                                                                                                                                                                                                                                                                                                                                                                                                                                                                                                                                                                                                                                                                                                                                                                                                                                                                                                                                                                                                                                                                                                                                                                                                                                                                                |
| Cable Details: 1500mm Cable                                                                                                                                                                                                                                                                                                                                                                                                                                                                                                                                                                                                                                                                                                                                                                                                                                                                                                                                                                                                                                                                                                                                                                                                                                                                                                                                                                                                                                                                                                                                                                                                                                                                                                                                                                                                                                                                                                                                                                                                                                                                                                    |
| ELECTRICAL                                                                                                                                                                                                                                                                                                                                                                                                                                                                                                                                                                                                                                                                                                                                                                                                                                                                                                                                                                                                                                                                                                                                                                                                                                                                                                                                                                                                                                                                                                                                                                                                                                                                                                                                                                                                                                                                                                                                                                                                                                                                                                                     |
| and the second s |