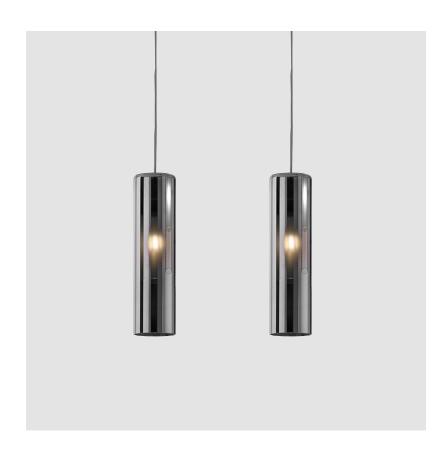

## **TAO 2 LIGHT SWAG SUSPENSION**

### GENERAL

| Series: Tao                 |  |
|-----------------------------|--|
| Subseries: Tao 2 Light Swag |  |
| Brand: Cangini & Tucci      |  |
| Division: Design            |  |
| Mounting Type: Suspension   |  |
| Mounting Location: Ceiling  |  |
| Subcategory: Pendant        |  |

| Mounting Location. Ceiting                                          |
|---------------------------------------------------------------------|
| Subcategory: Pendant                                                |
| PHYSICAL                                                            |
| Shape: Cylinder                                                     |
| Diameter (mm): 80                                                   |
| Diameter (in): 3 ½                                                  |
| Height (mm): 300                                                    |
| Height (in): 11 13/16                                               |
| Max. Overall Height (mm): 2300                                      |
| Max. Overall Height (in): 90 %                                      |
| Light Distribution: Omnidirectional                                 |
| Weight (kg): 1.5                                                    |
| Weight (lbs): 3.31                                                  |
| Fixture Finish: AMB / GRN / PNK / RUB / SMK / TOB / TRA / RGD / TIM |
| Holder Finish: CHR                                                  |
| Fixture Material: Glass / Metal                                     |
| Cable Details: 2000mm Cable                                         |
|                                                                     |