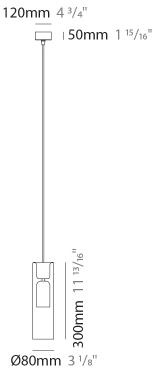

# **TAO MONOPOINT SUSPENSION**

| Division: Design                                                                                                                                                                                                                                                                                                                                                                                                                                                                                                                                                                                                                                                                                                                                                                                                                                                                                                                                                                                                                                                                                                                                                                                                                                                                                                                                                                                                                                                                                                                                                                                                                                                                                                                                                                                                                                                                                                                                                                                                                                                                                                               |
|--------------------------------------------------------------------------------------------------------------------------------------------------------------------------------------------------------------------------------------------------------------------------------------------------------------------------------------------------------------------------------------------------------------------------------------------------------------------------------------------------------------------------------------------------------------------------------------------------------------------------------------------------------------------------------------------------------------------------------------------------------------------------------------------------------------------------------------------------------------------------------------------------------------------------------------------------------------------------------------------------------------------------------------------------------------------------------------------------------------------------------------------------------------------------------------------------------------------------------------------------------------------------------------------------------------------------------------------------------------------------------------------------------------------------------------------------------------------------------------------------------------------------------------------------------------------------------------------------------------------------------------------------------------------------------------------------------------------------------------------------------------------------------------------------------------------------------------------------------------------------------------------------------------------------------------------------------------------------------------------------------------------------------------------------------------------------------------------------------------------------------|
| Mounting Type: Suspension                                                                                                                                                                                                                                                                                                                                                                                                                                                                                                                                                                                                                                                                                                                                                                                                                                                                                                                                                                                                                                                                                                                                                                                                                                                                                                                                                                                                                                                                                                                                                                                                                                                                                                                                                                                                                                                                                                                                                                                                                                                                                                      |
| Mounting Location: Ceiling                                                                                                                                                                                                                                                                                                                                                                                                                                                                                                                                                                                                                                                                                                                                                                                                                                                                                                                                                                                                                                                                                                                                                                                                                                                                                                                                                                                                                                                                                                                                                                                                                                                                                                                                                                                                                                                                                                                                                                                                                                                                                                     |
| Subcategory: Pendant                                                                                                                                                                                                                                                                                                                                                                                                                                                                                                                                                                                                                                                                                                                                                                                                                                                                                                                                                                                                                                                                                                                                                                                                                                                                                                                                                                                                                                                                                                                                                                                                                                                                                                                                                                                                                                                                                                                                                                                                                                                                                                           |
| PHYSICAL                                                                                                                                                                                                                                                                                                                                                                                                                                                                                                                                                                                                                                                                                                                                                                                                                                                                                                                                                                                                                                                                                                                                                                                                                                                                                                                                                                                                                                                                                                                                                                                                                                                                                                                                                                                                                                                                                                                                                                                                                                                                                                                       |
| Shape: Cylinder                                                                                                                                                                                                                                                                                                                                                                                                                                                                                                                                                                                                                                                                                                                                                                                                                                                                                                                                                                                                                                                                                                                                                                                                                                                                                                                                                                                                                                                                                                                                                                                                                                                                                                                                                                                                                                                                                                                                                                                                                                                                                                                |
| Diameter (mm): 80                                                                                                                                                                                                                                                                                                                                                                                                                                                                                                                                                                                                                                                                                                                                                                                                                                                                                                                                                                                                                                                                                                                                                                                                                                                                                                                                                                                                                                                                                                                                                                                                                                                                                                                                                                                                                                                                                                                                                                                                                                                                                                              |
| Diameter (in): 3 1/8                                                                                                                                                                                                                                                                                                                                                                                                                                                                                                                                                                                                                                                                                                                                                                                                                                                                                                                                                                                                                                                                                                                                                                                                                                                                                                                                                                                                                                                                                                                                                                                                                                                                                                                                                                                                                                                                                                                                                                                                                                                                                                           |
| Height (mm): 300                                                                                                                                                                                                                                                                                                                                                                                                                                                                                                                                                                                                                                                                                                                                                                                                                                                                                                                                                                                                                                                                                                                                                                                                                                                                                                                                                                                                                                                                                                                                                                                                                                                                                                                                                                                                                                                                                                                                                                                                                                                                                                               |
| Height (in): 11 <sup>13</sup> / <sub>16</sub>                                                                                                                                                                                                                                                                                                                                                                                                                                                                                                                                                                                                                                                                                                                                                                                                                                                                                                                                                                                                                                                                                                                                                                                                                                                                                                                                                                                                                                                                                                                                                                                                                                                                                                                                                                                                                                                                                                                                                                                                                                                                                  |
| Max. Overall Height (mm): 1800                                                                                                                                                                                                                                                                                                                                                                                                                                                                                                                                                                                                                                                                                                                                                                                                                                                                                                                                                                                                                                                                                                                                                                                                                                                                                                                                                                                                                                                                                                                                                                                                                                                                                                                                                                                                                                                                                                                                                                                                                                                                                                 |
| Max. Overall Height (in): 70 1/8                                                                                                                                                                                                                                                                                                                                                                                                                                                                                                                                                                                                                                                                                                                                                                                                                                                                                                                                                                                                                                                                                                                                                                                                                                                                                                                                                                                                                                                                                                                                                                                                                                                                                                                                                                                                                                                                                                                                                                                                                                                                                               |
| Light Distribution: Omnidirectional                                                                                                                                                                                                                                                                                                                                                                                                                                                                                                                                                                                                                                                                                                                                                                                                                                                                                                                                                                                                                                                                                                                                                                                                                                                                                                                                                                                                                                                                                                                                                                                                                                                                                                                                                                                                                                                                                                                                                                                                                                                                                            |
| Weight (kg): 0.80                                                                                                                                                                                                                                                                                                                                                                                                                                                                                                                                                                                                                                                                                                                                                                                                                                                                                                                                                                                                                                                                                                                                                                                                                                                                                                                                                                                                                                                                                                                                                                                                                                                                                                                                                                                                                                                                                                                                                                                                                                                                                                              |
| Weight (lbs): 1.76                                                                                                                                                                                                                                                                                                                                                                                                                                                                                                                                                                                                                                                                                                                                                                                                                                                                                                                                                                                                                                                                                                                                                                                                                                                                                                                                                                                                                                                                                                                                                                                                                                                                                                                                                                                                                                                                                                                                                                                                                                                                                                             |
| Fixture Finish: AMB / GRN / PNK / RUB / SMK / TOB / TRA / RGD / TIM                                                                                                                                                                                                                                                                                                                                                                                                                                                                                                                                                                                                                                                                                                                                                                                                                                                                                                                                                                                                                                                                                                                                                                                                                                                                                                                                                                                                                                                                                                                                                                                                                                                                                                                                                                                                                                                                                                                                                                                                                                                            |
| Holder Finish: CHR                                                                                                                                                                                                                                                                                                                                                                                                                                                                                                                                                                                                                                                                                                                                                                                                                                                                                                                                                                                                                                                                                                                                                                                                                                                                                                                                                                                                                                                                                                                                                                                                                                                                                                                                                                                                                                                                                                                                                                                                                                                                                                             |
| Fixture Material: Glass / Metal                                                                                                                                                                                                                                                                                                                                                                                                                                                                                                                                                                                                                                                                                                                                                                                                                                                                                                                                                                                                                                                                                                                                                                                                                                                                                                                                                                                                                                                                                                                                                                                                                                                                                                                                                                                                                                                                                                                                                                                                                                                                                                |
| Cable Details: 1500mm Cable                                                                                                                                                                                                                                                                                                                                                                                                                                                                                                                                                                                                                                                                                                                                                                                                                                                                                                                                                                                                                                                                                                                                                                                                                                                                                                                                                                                                                                                                                                                                                                                                                                                                                                                                                                                                                                                                                                                                                                                                                                                                                                    |
| ELECTRICAL                                                                                                                                                                                                                                                                                                                                                                                                                                                                                                                                                                                                                                                                                                                                                                                                                                                                                                                                                                                                                                                                                                                                                                                                                                                                                                                                                                                                                                                                                                                                                                                                                                                                                                                                                                                                                                                                                                                                                                                                                                                                                                                     |
| and the second s |