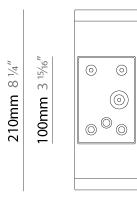

| Brand. Hatek                                      |
|---------------------------------------------------|
| Division: Exterior                                |
| Mounting Type: Surface                            |
| Mounting Location: Wall                           |
| Subcategory: Wall Effect                          |
| PHYSICAL                                          |
| Shape: Rectangle                                  |
| Length (mm): 36                                   |
| Length (in): $1^{\frac{7}{16}}$                   |
| Height (mm): 210                                  |
| Depth (mm): 135                                   |
| Height (in): 8 1/4                                |
| Depth (in): 5 <sup>5</sup> / <sub>16</sub>        |
| Light Distribution: Direct                        |
| Weight (kg): 2                                    |
| Weight (lbs): 4.4                                 |
| Screws: A4 stainless steel                        |
| Diffuser: Clear tempered glass                    |
| Fixture Finish: BLK / WHI / GRY / COR / ANT / BRZ |
| Fixture Material: Extruded Aluminum               |
| FLECTRICAL                                        |