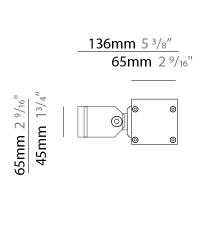

| Brand. Hatek                                      |
|---------------------------------------------------|
| Division: Exterior                                |
| Mounting Type: Surface                            |
| Mounting Location: Wall                           |
| Subcategory: Wall Effect                          |
| PHYSICAL                                          |
| Shape: Rectangle                                  |
| Length (mm): 36                                   |
| Length (in): $1^{\frac{7}{16}}$                   |
| Height (mm): 210                                  |
| Depth (mm): 135                                   |
| Height (in): 8 1/4                                |
| Depth (in): 5 <sup>5</sup> / <sub>16</sub>        |
| Light Distribution: Direct                        |
| Weight (kg): 2                                    |
| Weight (lbs): 4.4                                 |
| Screws: A4 stainless steel                        |
| Diffuser: Clear tempered glass                    |
| Fixture Finish: BLK / WHI / GRY / COR / ANT / BRZ |
| Fixture Material: Extruded Aluminum               |
| FLECTRICAL                                        |