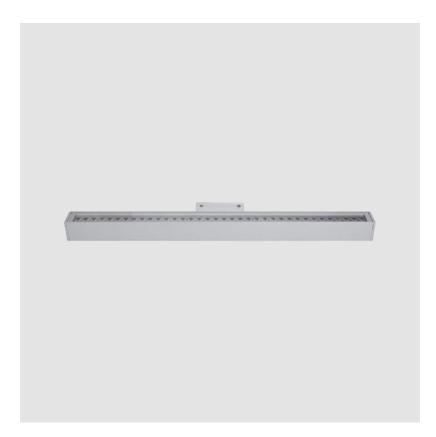

### GENERAL

| Series: Tetra           |  |
|-------------------------|--|
| Subseries: Tetra Linear |  |
| Brand: Platek           |  |
| Division: Exterior      |  |
| Mounting Type: Surface  |  |
| Mounting Location: Wall |  |
| Subcategory: Wallwash   |  |

| Brand: Platek                                                      |
|--------------------------------------------------------------------|
| Division: Exterior                                                 |
| Mounting Type: Surface                                             |
| Mounting Location: Wall                                            |
| Subcategory: Wallwash                                              |
| PHYSICAL                                                           |
| Shape: Rectangle                                                   |
| Length (mm): 904                                                   |
| Length (in): 35 %,6                                                |
| Width (mm): 65                                                     |
| Width (in): 2 <sup>9</sup> / <sub>16</sub>                         |
| Height (mm): 65                                                    |
| Depth (mm): 136                                                    |
| Height (in): 2 % <sub>16</sub>                                     |
| Depth (in): 5 <sup>3</sup> / <sub>8</sub>                          |
| Light Distribution: Adjustable / Direct                            |
| Weight (kg): 5.8                                                   |
| Weight (lbs): 12.8                                                 |
| Screws: A4 stainless steel                                         |
| Diffuser: Clear tempered glass                                     |
| Gasket: Gore-Tex valve to prevent condensation inside the fitting. |
| Fixture Finish: BLK / WHI / GRY / COR / ANT / BRZ                  |

#### FI FCTDICAL

Fixture Material: Extruded Aluminum

| ELECTRICAL                                |
|-------------------------------------------|
| Lamp Type: LED                            |
| Input Wattage (W): 47                     |
| Total Output Wattage (W): 36              |
| Dimming: Non-Dimmable                     |
| Driver Included: Yes                      |
| Driver Location: Integrated               |
| Driver Type: Constant Current - Universal |
| Driver Class: Class 2                     |
| Input Voltage (V): 120 - 277              |
| Constant Current (MA): 350                |
|                                           |