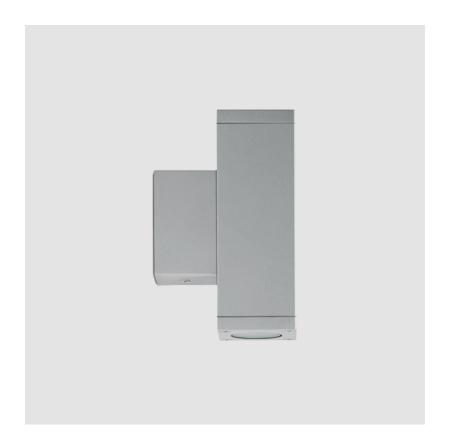

| Brand: Platek                                                      |
|--------------------------------------------------------------------|
| Division: Exterior                                                 |
| Mounting Type: Surface                                             |
| Mounting Location: Wall                                            |
| Subcategory: Wallwash                                              |
| PHYSICAL                                                           |
| Shape: Rectangle                                                   |
| Length (mm): 904                                                   |
| Length (in): 35 % 16                                               |
| Width (mm): 65                                                     |
| Width (in): 2 <sup>9</sup> / <sub>16</sub>                         |
| Height (mm): 65                                                    |
| Depth (mm): 136                                                    |
| Height (in): 2 % 16                                                |
| Depth (in): 5 <sup>3</sup> / <sub>8</sub>                          |
| Light Distribution: Adjustable / Direct                            |
| Weight (kg): 4                                                     |
| Weight (lbs): 8.8                                                  |
| Screws: A4 stainless steel                                         |
| Diffuser: Clear tempered glass                                     |
| Gasket: Gore-Tex valve to prevent condensation inside the fitting. |
| Fixture Finish: BLK / WHI / GRY / COR / ANT / BRZ                  |

Fixture Material: Extruded Aluminum

| ELECTRICAL                                                                                                                       |
|----------------------------------------------------------------------------------------------------------------------------------|
| Lamp Type: LED                                                                                                                   |
| Input Wattage (W): 21                                                                                                            |
| Total Output Wattage (W): 18                                                                                                     |
| Dimming: Non-Dimmable                                                                                                            |
| Driver Included: Yes                                                                                                             |
| Driver Location: Integrated                                                                                                      |
| Driver Type: Constant Voltage - 120Vac                                                                                           |
| Driver Class: Class 2                                                                                                            |
| Input Voltage (V): 120 - 277                                                                                                     |
| Output Voltage (V): 24                                                                                                           |
| Upon Request: (Not included - see components [IP65 or higher enclosure to be supplied by others]) Remote: Non-dimming 120/277Vac |