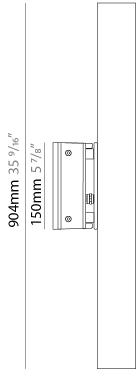

| Brand: Platek                                                      |
|--------------------------------------------------------------------|
| Division: Exterior                                                 |
| Mounting Type: Surface                                             |
| Mounting Location: Wall                                            |
| Subcategory: Wallwash                                              |
| PHYSICAL                                                           |
| Shape: Rectangle                                                   |
| Length (mm): 904                                                   |
| Length (in): 35 % 16                                               |
| Width (mm): 65                                                     |
| Width (in): 2 <sup>9</sup> / <sub>16</sub>                         |
| Height (mm): 65                                                    |
| Depth (mm): 136                                                    |
| Height (in): 2 % 16                                                |
| Depth (in): 5 <sup>3</sup> / <sub>8</sub>                          |
| Light Distribution: Adjustable / Direct                            |
| Weight (kg): 4                                                     |
| Weight (lbs): 8.8                                                  |
| Screws: A4 stainless steel                                         |
| Diffuser: Clear tempered glass                                     |
| Gasket: Gore-Tex valve to prevent condensation inside the fitting. |
| Fixture Finish: BLK / WHI / GRY / COR / ANT / BRZ                  |

| Brand: Platek                                                      |
|--------------------------------------------------------------------|
| Division: Exterior                                                 |
| Mounting Type: Surface                                             |
| Mounting Location: Wall                                            |
| Subcategory: Wallwash                                              |
| PHYSICAL                                                           |
| Shape: Rectangle                                                   |
| Length (mm): 904                                                   |
| Length (in): 35 %,6                                                |
| Width (mm): 65                                                     |
| Width (in): 2 <sup>9</sup> / <sub>16</sub>                         |
| Height (mm): 65                                                    |
| Depth (mm): 136                                                    |
| Height (in): 2 % <sub>16</sub>                                     |
| Depth (in): 5 <sup>3</sup> / <sub>8</sub>                          |
| Light Distribution: Adjustable / Direct                            |
| Weight (kg): 5.8                                                   |
| Weight (lbs): 12.8                                                 |
| Screws: A4 stainless steel                                         |
| Diffuser: Clear tempered glass                                     |
| Gasket: Gore-Tex valve to prevent condensation inside the fitting. |
| Fixture Finish: BLK / WHI / GRY / COR / ANT / BRZ                  |