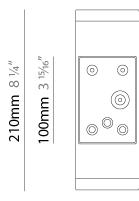

| Brand. Hatek                                      |
|---------------------------------------------------|
| Division: Exterior                                |
| Mounting Type: Surface                            |
| Mounting Location: Wall                           |
| Subcategory: Wall Effect                          |
| PHYSICAL                                          |
| Shape: Rectangle                                  |
| Length (mm): 36                                   |
| Length (in): $1^{\frac{7}{16}}$                   |
| Height (mm): 210                                  |
| Depth (mm): 135                                   |
| Height (in): 8 1/4                                |
| Depth (in): 5 <sup>5</sup> / <sub>16</sub>        |
| Light Distribution: Direct                        |
| Weight (kg): 2                                    |
| Weight (lbs): 4.4                                 |
| Screws: A4 stainless steel                        |
| Diffuser: Clear tempered glass                    |
| Fixture Finish: BLK / WHI / GRY / COR / ANT / BRZ |
| Fixture Material: Extruded Aluminum               |
| FLECTRICAL                                        |