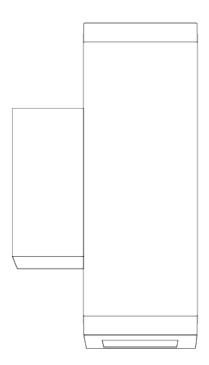

| Brand. Hatek                                      |
|---------------------------------------------------|
| Division: Exterior                                |
| Mounting Type: Surface                            |
| Mounting Location: Wall                           |
| Subcategory: Wall Effect                          |
| PHYSICAL                                          |
| Shape: Rectangle                                  |
| Length (mm): 36                                   |
| Length (in): $1^{\frac{7}{16}}$                   |
| Height (mm): 210                                  |
| Depth (mm): 135                                   |
| Height (in): 8 1/4                                |
| Depth (in): 5 <sup>5</sup> / <sub>16</sub>        |
| Light Distribution: Direct                        |
| Weight (kg): 2                                    |
| Weight (lbs): 4.4                                 |
| Screws: A4 stainless steel                        |
| Diffuser: Clear tempered glass                    |
| Fixture Finish: BLK / WHI / GRY / COR / ANT / BRZ |
| Fixture Material: Extruded Aluminum               |
| FLECTRICAL                                        |