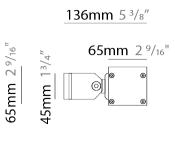

| Brand: Platek                                                      |
|--------------------------------------------------------------------|
| Division: Exterior                                                 |
| Mounting Type: Surface                                             |
| Mounting Location: Wall                                            |
| Subcategory: Wallwash                                              |
| PHYSICAL                                                           |
| Shape: Rectangle                                                   |
| Length (mm): 904                                                   |
| Length (in): 35 % 16                                               |
| Width (mm): 65                                                     |
| Width (in): 2 <sup>9</sup> / <sub>16</sub>                         |
| Height (mm): 65                                                    |
| Depth (mm): 136                                                    |
| Height (in): 2 % 16                                                |
| Depth (in): 5 <sup>3</sup> / <sub>8</sub>                          |
| Light Distribution: Adjustable / Direct                            |
| Weight (kg): 4                                                     |
| Weight (lbs): 8.8                                                  |
| Screws: A4 stainless steel                                         |
| Diffuser: Clear tempered glass                                     |
| Gasket: Gore-Tex valve to prevent condensation inside the fitting. |
| Fixture Finish: BLK / WHI / GRY / COR / ANT / BRZ                  |

| Brand: Platek                                                      |
|--------------------------------------------------------------------|
| Division: Exterior                                                 |
| Mounting Type: Surface                                             |
| Mounting Location: Wall                                            |
| Subcategory: Wallwash                                              |
| PHYSICAL                                                           |
| Shape: Rectangle                                                   |
| Length (mm): 904                                                   |
| Length (in): 35 %,6                                                |
| Width (mm): 65                                                     |
| Width (in): 2 <sup>9</sup> / <sub>16</sub>                         |
| Height (mm): 65                                                    |
| Depth (mm): 136                                                    |
| Height (in): 2 % <sub>16</sub>                                     |
| Depth (in): 5 <sup>3</sup> / <sub>8</sub>                          |
| Light Distribution: Adjustable / Direct                            |
| Weight (kg): 5.8                                                   |
| Weight (lbs): 12.8                                                 |
| Screws: A4 stainless steel                                         |
| Diffuser: Clear tempered glass                                     |
| Gasket: Gore-Tex valve to prevent condensation inside the fitting. |
| Fixture Finish: BLK / WHI / GRY / COR / ANT / BRZ                  |