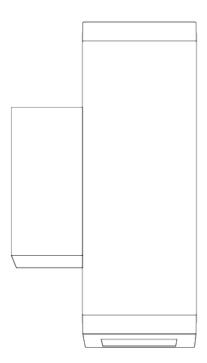

| Brand: Platek                                                      |
|--------------------------------------------------------------------|
| Division: Exterior                                                 |
| Mounting Type: Surface                                             |
| Mounting Location: Wall                                            |
| Subcategory: Wallwash                                              |
| PHYSICAL                                                           |
| Shape: Rectangle                                                   |
| Length (mm): 904                                                   |
| Length (in): 35 % 16                                               |
| Width (mm): 65                                                     |
| Width (in): 2 <sup>9</sup> / <sub>16</sub>                         |
| Height (mm): 65                                                    |
| Depth (mm): 136                                                    |
| Height (in): 2 % 16                                                |
| Depth (in): 5 <sup>3</sup> / <sub>8</sub>                          |
| Light Distribution: Adjustable / Direct                            |
| Weight (kg): 4                                                     |
| Weight (lbs): 8.8                                                  |
| Screws: A4 stainless steel                                         |
| Diffuser: Clear tempered glass                                     |
| Gasket: Gore-Tex valve to prevent condensation inside the fitting. |
| Fixture Finish: BLK / WHI / GRY / COR / ANT / BRZ                  |

Fixture Material: Extruded Aluminum

| ELECTRICAL                                                                                                                       |
|----------------------------------------------------------------------------------------------------------------------------------|
| Lamp Type: LED                                                                                                                   |
| Input Wattage (W): 21                                                                                                            |
| Total Output Wattage (W): 18                                                                                                     |
| Dimming: Non-Dimmable                                                                                                            |
| Driver Included: Yes                                                                                                             |
| Driver Location: Integrated                                                                                                      |
| Driver Type: Constant Voltage - 120Vac                                                                                           |
| Driver Class: Class 2                                                                                                            |
| Input Voltage (V): 120 - 277                                                                                                     |
| Output Voltage (V): 24                                                                                                           |
| Upon Request: (Not included - see components [IP65 or higher enclosure to be supplied by others]) Remote: Non-dimming 120/277Vac |