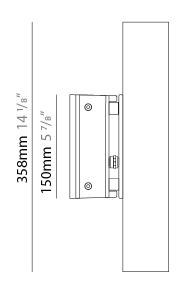

| Subseries. Tetra ciriear                                           |
|--------------------------------------------------------------------|
| Brand: Platek                                                      |
| Division: Exterior                                                 |
| Mounting Type: Surface                                             |
| Mounting Location: Wall                                            |
| Subcategory: Wallwash                                              |
| PHYSICAL                                                           |
| Shape: Rectangle                                                   |
| Length (mm): 358                                                   |
| Length (in): 14 ½                                                  |
| Width (mm): 65                                                     |
| Width (in): 2 <sup>9</sup> / <sub>16</sub>                         |
| Height (mm): 65                                                    |
| Depth (mm): 136                                                    |
| Height (in): 2 % 16                                                |
| Depth (in): 5 $\frac{3}{8}$                                        |
| Light Distribution: Adjustable / Direct                            |
| Weight (kg): 2.6                                                   |
| Weight (lbs): 5.73                                                 |
| Screws: A4 stainless steel                                         |
| Diffuser: Clear tempered glass                                     |
| Gasket: Gore-Tex valve to prevent condensation inside the fitting. |
| Fixture Finish: BLK / WHI / GRY / COR / ANT / BRZ                  |
| Fixture Material: Extruded Aluminum                                |