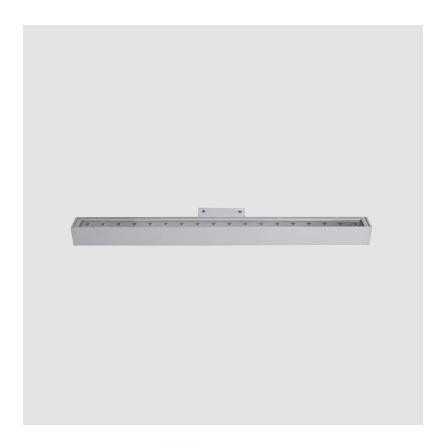

#### GENERAL

| Series: Tetra           |  |
|-------------------------|--|
| Subseries: Tetra Linear |  |
| Brand: Platek           |  |
| Division: Exterior      |  |
| Mounting Type: Surface  |  |
| Mounting Location: Wall |  |
| Subcategory: Wallwash   |  |

| Brand: Platek                                                      |
|--------------------------------------------------------------------|
| Division: Exterior                                                 |
| Mounting Type: Surface                                             |
| Mounting Location: Wall                                            |
| Subcategory: Wallwash                                              |
| PHYSICAL                                                           |
| Shape: Rectangle                                                   |
| Length (mm): 904                                                   |
| Length (in): 35 % 16                                               |
| Width (mm): 65                                                     |
| Width (in): 2 <sup>9</sup> / <sub>16</sub>                         |
| Height (mm): 65                                                    |
| Depth (mm): 136                                                    |
| Height (in): 2 % 16                                                |
| Depth (in): 5 <sup>3</sup> / <sub>8</sub>                          |
| Light Distribution: Adjustable / Direct                            |
| Weight (kg): 4                                                     |
| Weight (lbs): 8.8                                                  |
| Screws: A4 stainless steel                                         |
| Diffuser: Clear tempered glass                                     |
| Gasket: Gore-Tex valve to prevent condensation inside the fitting. |
| Fixture Finish: BLK / WHI / GRY / COR / ANT / BRZ                  |

Fixture Material: Extruded Aluminum

| ELECTRICAL                                                                                                                       |
|----------------------------------------------------------------------------------------------------------------------------------|
| Lamp Type: LED                                                                                                                   |
| Input Wattage (W): 21                                                                                                            |
| Total Output Wattage (W): 18                                                                                                     |
| Dimming: Non-Dimmable                                                                                                            |
| Driver Included: Yes                                                                                                             |
| Driver Location: Integrated                                                                                                      |
| Driver Type: Constant Voltage - 120Vac                                                                                           |
| Driver Class: Class 2                                                                                                            |
| Input Voltage (V): 120 - 277                                                                                                     |
| Output Voltage (V): 24                                                                                                           |
| Upon Request: (Not included - see components [IP65 or higher enclosure to be supplied by others]) Remote: Non-dimming 120/277Vac |