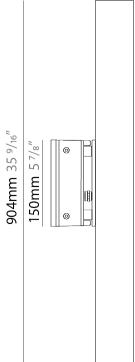

| Brand: Platek                                                      |
|--------------------------------------------------------------------|
| Division: Exterior                                                 |
| Mounting Type: Surface                                             |
| Mounting Location: Wall                                            |
| Subcategory: Wallwash                                              |
| PHYSICAL                                                           |
| Shape: Rectangle                                                   |
| Length (mm): 904                                                   |
| Length (in): 35 % 16                                               |
| Width (mm): 65                                                     |
| Width (in): 2 <sup>9</sup> / <sub>16</sub>                         |
| Height (mm): 65                                                    |
| Depth (mm): 136                                                    |
| Height (in): 2 % 16                                                |
| Depth (in): 5 <sup>3</sup> / <sub>8</sub>                          |
| Light Distribution: Adjustable / Direct                            |
| Weight (kg): 4                                                     |
| Weight (lbs): 8.8                                                  |
| Screws: A4 stainless steel                                         |
| Diffuser: Clear tempered glass                                     |
| Gasket: Gore-Tex valve to prevent condensation inside the fitting. |
| Fixture Finish: BLK / WHI / GRY / COR / ANT / BRZ                  |

| Brand: Platek                                                      |
|--------------------------------------------------------------------|
| Division: Exterior                                                 |
| Mounting Type: Surface                                             |
| Mounting Location: Wall                                            |
| Subcategory: Wallwash                                              |
| PHYSICAL                                                           |
| Shape: Rectangle                                                   |
| Length (mm): 904                                                   |
| Length (in): 35 %,6                                                |
| Width (mm): 65                                                     |
| Width (in): 2 <sup>9</sup> / <sub>16</sub>                         |
| Height (mm): 65                                                    |
| Depth (mm): 136                                                    |
| Height (in): 2 % <sub>16</sub>                                     |
| Depth (in): 5 <sup>3</sup> / <sub>8</sub>                          |
| Light Distribution: Adjustable / Direct                            |
| Weight (kg): 5.8                                                   |
| Weight (lbs): 12.8                                                 |
| Screws: A4 stainless steel                                         |
| Diffuser: Clear tempered glass                                     |
| Gasket: Gore-Tex valve to prevent condensation inside the fitting. |
| Fixture Finish: BLK / WHI / GRY / COR / ANT / BRZ                  |