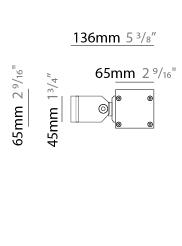

| Brand. Hatek                                      |
|---------------------------------------------------|
| Division: Exterior                                |
| Mounting Type: Surface                            |
| Mounting Location: Wall                           |
| Subcategory: Wall Effect                          |
| PHYSICAL                                          |
| Shape: Rectangle                                  |
| Length (mm): 36                                   |
| Length (in): $1^{\frac{7}{16}}$                   |
| Height (mm): 210                                  |
| Depth (mm): 135                                   |
| Height (in): 8 1/4                                |
| Depth (in): 5 <sup>5</sup> / <sub>16</sub>        |
| Light Distribution: Direct                        |
| Weight (kg): 2                                    |
| Weight (lbs): 4.4                                 |
| Screws: A4 stainless steel                        |
| Diffuser: Clear tempered glass                    |
| Fixture Finish: BLK / WHI / GRY / COR / ANT / BRZ |
| Fixture Material: Extruded Aluminum               |
| FLECTRICAL                                        |

### GENERAL

| and the second s |
|--------------------------------------------------------------------------------------------------------------------------------------------------------------------------------------------------------------------------------------------------------------------------------------------------------------------------------------------------------------------------------------------------------------------------------------------------------------------------------------------------------------------------------------------------------------------------------------------------------------------------------------------------------------------------------------------------------------------------------------------------------------------------------------------------------------------------------------------------------------------------------------------------------------------------------------------------------------------------------------------------------------------------------------------------------------------------------------------------------------------------------------------------------------------------------------------------------------------------------------------------------------------------------------------------------------------------------------------------------------------------------------------------------------------------------------------------------------------------------------------------------------------------------------------------------------------------------------------------------------------------------------------------------------------------------------------------------------------------------------------------------------------------------------------------------------------------------------------------------------------------------------------------------------------------------------------------------------------------------------------------------------------------------------------------------------------------------------------------------------------------------|
| Brand: Platek                                                                                                                                                                                                                                                                                                                                                                                                                                                                                                                                                                                                                                                                                                                                                                                                                                                                                                                                                                                                                                                                                                                                                                                                                                                                                                                                                                                                                                                                                                                                                                                                                                                                                                                                                                                                                                                                                                                                                                                                                                                                                                                  |
| Division: Exterior                                                                                                                                                                                                                                                                                                                                                                                                                                                                                                                                                                                                                                                                                                                                                                                                                                                                                                                                                                                                                                                                                                                                                                                                                                                                                                                                                                                                                                                                                                                                                                                                                                                                                                                                                                                                                                                                                                                                                                                                                                                                                                             |
| Mounting Type: Surface                                                                                                                                                                                                                                                                                                                                                                                                                                                                                                                                                                                                                                                                                                                                                                                                                                                                                                                                                                                                                                                                                                                                                                                                                                                                                                                                                                                                                                                                                                                                                                                                                                                                                                                                                                                                                                                                                                                                                                                                                                                                                                         |
| Mounting Location: Wall                                                                                                                                                                                                                                                                                                                                                                                                                                                                                                                                                                                                                                                                                                                                                                                                                                                                                                                                                                                                                                                                                                                                                                                                                                                                                                                                                                                                                                                                                                                                                                                                                                                                                                                                                                                                                                                                                                                                                                                                                                                                                                        |
| Subcategory: Wall Effect                                                                                                                                                                                                                                                                                                                                                                                                                                                                                                                                                                                                                                                                                                                                                                                                                                                                                                                                                                                                                                                                                                                                                                                                                                                                                                                                                                                                                                                                                                                                                                                                                                                                                                                                                                                                                                                                                                                                                                                                                                                                                                       |
| PHYSICAL                                                                                                                                                                                                                                                                                                                                                                                                                                                                                                                                                                                                                                                                                                                                                                                                                                                                                                                                                                                                                                                                                                                                                                                                                                                                                                                                                                                                                                                                                                                                                                                                                                                                                                                                                                                                                                                                                                                                                                                                                                                                                                                       |
| Shape: Rectangle                                                                                                                                                                                                                                                                                                                                                                                                                                                                                                                                                                                                                                                                                                                                                                                                                                                                                                                                                                                                                                                                                                                                                                                                                                                                                                                                                                                                                                                                                                                                                                                                                                                                                                                                                                                                                                                                                                                                                                                                                                                                                                               |
| Length (mm): 36                                                                                                                                                                                                                                                                                                                                                                                                                                                                                                                                                                                                                                                                                                                                                                                                                                                                                                                                                                                                                                                                                                                                                                                                                                                                                                                                                                                                                                                                                                                                                                                                                                                                                                                                                                                                                                                                                                                                                                                                                                                                                                                |
| Length (in): $1\frac{7}{16}$                                                                                                                                                                                                                                                                                                                                                                                                                                                                                                                                                                                                                                                                                                                                                                                                                                                                                                                                                                                                                                                                                                                                                                                                                                                                                                                                                                                                                                                                                                                                                                                                                                                                                                                                                                                                                                                                                                                                                                                                                                                                                                   |
| Width (mm): 36                                                                                                                                                                                                                                                                                                                                                                                                                                                                                                                                                                                                                                                                                                                                                                                                                                                                                                                                                                                                                                                                                                                                                                                                                                                                                                                                                                                                                                                                                                                                                                                                                                                                                                                                                                                                                                                                                                                                                                                                                                                                                                                 |
| Width (in): 1 <sup>7</sup> / <sub>16</sub>                                                                                                                                                                                                                                                                                                                                                                                                                                                                                                                                                                                                                                                                                                                                                                                                                                                                                                                                                                                                                                                                                                                                                                                                                                                                                                                                                                                                                                                                                                                                                                                                                                                                                                                                                                                                                                                                                                                                                                                                                                                                                     |
| Height (mm): 210                                                                                                                                                                                                                                                                                                                                                                                                                                                                                                                                                                                                                                                                                                                                                                                                                                                                                                                                                                                                                                                                                                                                                                                                                                                                                                                                                                                                                                                                                                                                                                                                                                                                                                                                                                                                                                                                                                                                                                                                                                                                                                               |
| Height (in): 8 ½                                                                                                                                                                                                                                                                                                                                                                                                                                                                                                                                                                                                                                                                                                                                                                                                                                                                                                                                                                                                                                                                                                                                                                                                                                                                                                                                                                                                                                                                                                                                                                                                                                                                                                                                                                                                                                                                                                                                                                                                                                                                                                               |
| Extension (mm): 135                                                                                                                                                                                                                                                                                                                                                                                                                                                                                                                                                                                                                                                                                                                                                                                                                                                                                                                                                                                                                                                                                                                                                                                                                                                                                                                                                                                                                                                                                                                                                                                                                                                                                                                                                                                                                                                                                                                                                                                                                                                                                                            |
| Extension (in): 5 \( \frac{5}{16} \)                                                                                                                                                                                                                                                                                                                                                                                                                                                                                                                                                                                                                                                                                                                                                                                                                                                                                                                                                                                                                                                                                                                                                                                                                                                                                                                                                                                                                                                                                                                                                                                                                                                                                                                                                                                                                                                                                                                                                                                                                                                                                           |
| Light Distribution: Direct / Indirect                                                                                                                                                                                                                                                                                                                                                                                                                                                                                                                                                                                                                                                                                                                                                                                                                                                                                                                                                                                                                                                                                                                                                                                                                                                                                                                                                                                                                                                                                                                                                                                                                                                                                                                                                                                                                                                                                                                                                                                                                                                                                          |
| Weight (kg): 2.2                                                                                                                                                                                                                                                                                                                                                                                                                                                                                                                                                                                                                                                                                                                                                                                                                                                                                                                                                                                                                                                                                                                                                                                                                                                                                                                                                                                                                                                                                                                                                                                                                                                                                                                                                                                                                                                                                                                                                                                                                                                                                                               |
| Weight (lbs): 4.8                                                                                                                                                                                                                                                                                                                                                                                                                                                                                                                                                                                                                                                                                                                                                                                                                                                                                                                                                                                                                                                                                                                                                                                                                                                                                                                                                                                                                                                                                                                                                                                                                                                                                                                                                                                                                                                                                                                                                                                                                                                                                                              |
| Screws: A4 stainless steel                                                                                                                                                                                                                                                                                                                                                                                                                                                                                                                                                                                                                                                                                                                                                                                                                                                                                                                                                                                                                                                                                                                                                                                                                                                                                                                                                                                                                                                                                                                                                                                                                                                                                                                                                                                                                                                                                                                                                                                                                                                                                                     |
| Diffuser: Clear tempered glass                                                                                                                                                                                                                                                                                                                                                                                                                                                                                                                                                                                                                                                                                                                                                                                                                                                                                                                                                                                                                                                                                                                                                                                                                                                                                                                                                                                                                                                                                                                                                                                                                                                                                                                                                                                                                                                                                                                                                                                                                                                                                                 |
| Fixture Finish: BLK / WHI / GRY / COR / ANT / BRZ                                                                                                                                                                                                                                                                                                                                                                                                                                                                                                                                                                                                                                                                                                                                                                                                                                                                                                                                                                                                                                                                                                                                                                                                                                                                                                                                                                                                                                                                                                                                                                                                                                                                                                                                                                                                                                                                                                                                                                                                                                                                              |
| Fixture Material: Extruded Aluminum                                                                                                                                                                                                                                                                                                                                                                                                                                                                                                                                                                                                                                                                                                                                                                                                                                                                                                                                                                                                                                                                                                                                                                                                                                                                                                                                                                                                                                                                                                                                                                                                                                                                                                                                                                                                                                                                                                                                                                                                                                                                                            |
|                                                                                                                                                                                                                                                                                                                                                                                                                                                                                                                                                                                                                                                                                                                                                                                                                                                                                                                                                                                                                                                                                                                                                                                                                                                                                                                                                                                                                                                                                                                                                                                                                                                                                                                                                                                                                                                                                                                                                                                                                                                                                                                                |