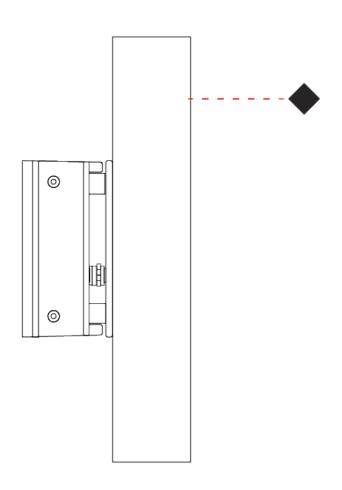

| Brand: Platek                                                      |
|--------------------------------------------------------------------|
| Division: Exterior                                                 |
| Mounting Type: Surface                                             |
| Mounting Location: Wall                                            |
| Subcategory: Wallwash                                              |
| PHYSICAL                                                           |
| Shape: Rectangle                                                   |
| Length (mm): 904                                                   |
| Length (in): 35 % 16                                               |
| Width (mm): 65                                                     |
| Width (in): 2 <sup>9</sup> / <sub>16</sub>                         |
| Height (mm): 65                                                    |
| Depth (mm): 136                                                    |
| Height (in): 2 % 16                                                |
| Depth (in): 5 <sup>3</sup> / <sub>8</sub>                          |
| Light Distribution: Adjustable / Direct                            |
| Weight (kg): 4                                                     |
| Weight (lbs): 8.8                                                  |
| Screws: A4 stainless steel                                         |
| Diffuser: Clear tempered glass                                     |
| Gasket: Gore-Tex valve to prevent condensation inside the fitting. |
| Fixture Finish: BLK / WHI / GRY / COR / ANT / BRZ                  |

Fixture Material: Extruded Aluminum

| ELECTRICAL                                                                                                                       |
|----------------------------------------------------------------------------------------------------------------------------------|
| Lamp Type: LED                                                                                                                   |
| Input Wattage (W): 21                                                                                                            |
| Total Output Wattage (W): 18                                                                                                     |
| Dimming: Non-Dimmable                                                                                                            |
| Driver Included: Yes                                                                                                             |
| Driver Location: Integrated                                                                                                      |
| Driver Type: Constant Voltage - 120Vac                                                                                           |
| Driver Class: Class 2                                                                                                            |
| Input Voltage (V): 120 - 277                                                                                                     |
| Output Voltage (V): 24                                                                                                           |
| Upon Request: (Not included - see components [IP65 or higher enclosure to be supplied by others]) Remote: Non-dimming 120/277Vac |