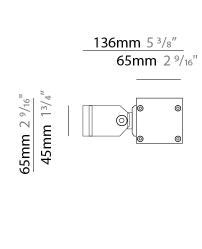

| Brand. Hatek                                      |
|---------------------------------------------------|
| Division: Exterior                                |
| Mounting Type: Surface                            |
| Mounting Location: Wall                           |
| Subcategory: Wall Effect                          |
| PHYSICAL                                          |
| Shape: Rectangle                                  |
| Length (mm): 36                                   |
| Length (in): $1^{\frac{7}{16}}$                   |
| Height (mm): 210                                  |
| Depth (mm): 135                                   |
| Height (in): 8 1/4                                |
| Depth (in): 5 <sup>5</sup> / <sub>16</sub>        |
| Light Distribution: Direct                        |
| Weight (kg): 2                                    |
| Weight (lbs): 4.4                                 |
| Screws: A4 stainless steel                        |
| Diffuser: Clear tempered glass                    |
| Fixture Finish: BLK / WHI / GRY / COR / ANT / BRZ |
| Fixture Material: Extruded Aluminum               |
| FLECTRICAL                                        |