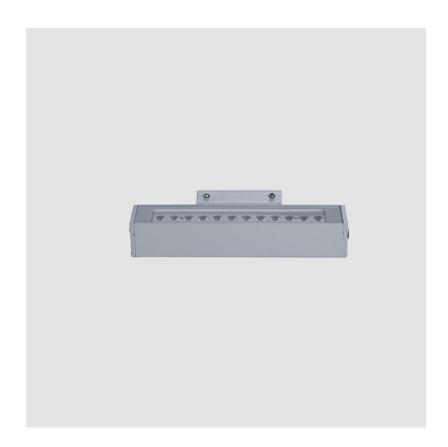

| Brand: Platek                                                      |
|--------------------------------------------------------------------|
| Division: Exterior                                                 |
| Mounting Type: Surface                                             |
| Mounting Location: Wall                                            |
| Subcategory: Wallwash                                              |
| PHYSICAL                                                           |
| Shape: Rectangle                                                   |
| Length (mm): 904                                                   |
| Length (in): 35 % 16                                               |
| Width (mm): 65                                                     |
| Width (in): 2 <sup>9</sup> / <sub>16</sub>                         |
| Height (mm): 65                                                    |
| Depth (mm): 136                                                    |
| Height (in): 2 % 16                                                |
| Depth (in): 5 <sup>3</sup> / <sub>8</sub>                          |
| Light Distribution: Adjustable / Direct                            |
| Weight (kg): 4                                                     |
| Weight (lbs): 8.8                                                  |
| Screws: A4 stainless steel                                         |
| Diffuser: Clear tempered glass                                     |
| Gasket: Gore-Tex valve to prevent condensation inside the fitting. |
| Fixture Finish: BLK / WHI / GRY / COR / ANT / BRZ                  |

| Subseries. Tetra ciriear                                           |
|--------------------------------------------------------------------|
| Brand: Platek                                                      |
| Division: Exterior                                                 |
| Mounting Type: Surface                                             |
| Mounting Location: Wall                                            |
| Subcategory: Wallwash                                              |
| PHYSICAL                                                           |
| Shape: Rectangle                                                   |
| Length (mm): 358                                                   |
| Length (in): 14 ½                                                  |
| Width (mm): 65                                                     |
| Width (in): 2 <sup>9</sup> / <sub>16</sub>                         |
| Height (mm): 65                                                    |
| Depth (mm): 136                                                    |
| Height (in): 2 % 16                                                |
| Depth (in): 5 $\frac{3}{8}$                                        |
| Light Distribution: Adjustable / Direct                            |
| Weight (kg): 2.6                                                   |
| Weight (lbs): 5.73                                                 |
| Screws: A4 stainless steel                                         |
| Diffuser: Clear tempered glass                                     |
| Gasket: Gore-Tex valve to prevent condensation inside the fitting. |
| Fixture Finish: BLK / WHI / GRY / COR / ANT / BRZ                  |
| Fixture Material: Extruded Aluminum                                |