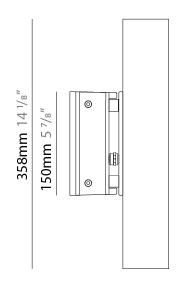

| Subseries. Tetra ciriear                                           |
|--------------------------------------------------------------------|
| Brand: Platek                                                      |
| Division: Exterior                                                 |
| Mounting Type: Surface                                             |
| Mounting Location: Wall                                            |
| Subcategory: Wallwash                                              |
| PHYSICAL                                                           |
| Shape: Rectangle                                                   |
| Length (mm): 358                                                   |
| Length (in): 14 ½                                                  |
| Width (mm): 65                                                     |
| Width (in): 2 <sup>9</sup> / <sub>16</sub>                         |
| Height (mm): 65                                                    |
| Depth (mm): 136                                                    |
| Height (in): 2 % 16                                                |
| Depth (in): 5 $\frac{3}{8}$                                        |
| Light Distribution: Adjustable / Direct                            |
| Weight (kg): 2.6                                                   |
| Weight (lbs): 5.73                                                 |
| Screws: A4 stainless steel                                         |
| Diffuser: Clear tempered glass                                     |
| Gasket: Gore-Tex valve to prevent condensation inside the fitting. |
| Fixture Finish: BLK / WHI / GRY / COR / ANT / BRZ                  |
| Fixture Material: Extruded Aluminum                                |