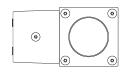

| Brand: Platek                                                      |
|--------------------------------------------------------------------|
| Division: Exterior                                                 |
| Mounting Type: Surface                                             |
| Mounting Location: Wall                                            |
| Subcategory: Wallwash                                              |
| PHYSICAL                                                           |
| Shape: Rectangle                                                   |
| Length (mm): 904                                                   |
| Length (in): 35 % 16                                               |
| Width (mm): 65                                                     |
| Width (in): 2 <sup>9</sup> / <sub>16</sub>                         |
| Height (mm): 65                                                    |
| Depth (mm): 136                                                    |
| Height (in): 2 % 16                                                |
| Depth (in): 5 <sup>3</sup> / <sub>8</sub>                          |
| Light Distribution: Adjustable / Direct                            |
| Weight (kg): 4                                                     |
| Weight (lbs): 8.8                                                  |
| Screws: A4 stainless steel                                         |
| Diffuser: Clear tempered glass                                     |
| Gasket: Gore-Tex valve to prevent condensation inside the fitting. |
| Fixture Finish: BLK / WHI / GRY / COR / ANT / BRZ                  |

Fixture Material: Extruded Aluminum

| ELECTRICAL                                                                                                                       |
|----------------------------------------------------------------------------------------------------------------------------------|
| Lamp Type: LED                                                                                                                   |
| Input Wattage (W): 21                                                                                                            |
| Total Output Wattage (W): 18                                                                                                     |
| Dimming: Non-Dimmable                                                                                                            |
| Driver Included: Yes                                                                                                             |
| Driver Location: Integrated                                                                                                      |
| Driver Type: Constant Voltage - 120Vac                                                                                           |
| Driver Class: Class 2                                                                                                            |
| Input Voltage (V): 120 - 277                                                                                                     |
| Output Voltage (V): 24                                                                                                           |
| Upon Request: (Not included - see components [IP65 or higher enclosure to be supplied by others]) Remote: Non-dimming 120/277Vac |