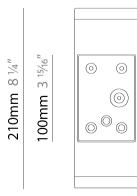

135mm 5 5/16"

36mm 1 7/16"

E9W301-

| PROJECT   |   |
|-----------|---|
| ТУРЕ      | _ |
| SPECIFIER | _ |
| QUANTITY  | _ |
| DATE      | _ |
|           |   |

| E9W570      | )           | -       | -       |
|-------------|-------------|---------|---------|
| base number | Color       | Finish  | Lens    |
|             | Temperature | Options | Options |

| PROJECT   |  |  |
|-----------|--|--|
| TYPE      |  |  |
| SPECIFIER |  |  |
| QUANTITY  |  |  |
| DATE      |  |  |

135mm 5 5/16"

36mm 1 7/16"

E9W570-

| PROJECT   |  |  |
|-----------|--|--|
| TYPE      |  |  |
| SPECIFIER |  |  |
| QUANTITY  |  |  |
| DATE      |  |  |
|           |  |  |