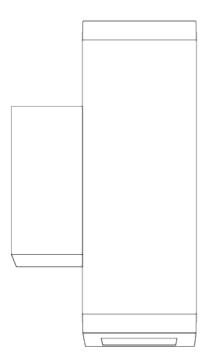

135mm 5 5/16"

36mm 1 7/16"

E9W301-

| PROJECT   |   |
|-----------|---|
| ТУРЕ      | _ |
| SPECIFIER | _ |
| QUANTITY  | _ |
| DATE      | _ |
|           |   |

| E9W570      | )           | -       | -       |
|-------------|-------------|---------|---------|
| base number | Color       | Finish  | Lens    |
|             | Temperature | Options | Options |