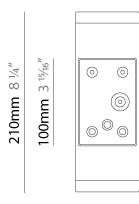

| Brand. Flatek                                     |
|---------------------------------------------------|
| Division: Exterior                                |
| Mounting Type: Surface                            |
| Mounting Location: Wall                           |
| Subcategory: Wall Effect                          |
| PHYSICAL                                          |
| Shape: Rectangle                                  |
| Length (mm): 36                                   |
| Length (in): $1\frac{7}{16}$                      |
| Height (mm): 210                                  |
| Depth (mm): 135                                   |
| Height (in): 8 1/4                                |
| Depth (in): 5 <sup>5</sup> / <sub>16</sub>        |
| Light Distribution: Direct                        |
| Weight (kg): 2                                    |
| Weight (lbs): 4.4                                 |
| Screws: A4 stainless steel                        |
| Diffuser: Clear tempered glass                    |
| Fixture Finish: BLK / WHI / GRY / COR / ANT / BRZ |
| Fixture Material: Extruded Aluminum               |

135mm 5 5/16"

36mm 1 7/16"

E9W301-

| PROJECT   |   |
|-----------|---|
| ТУРЕ      | _ |
| SPECIFIER | _ |
| QUANTITY  | _ |
| DATE      | _ |
|           |   |

| E9W570      | )           | -       | -       |
|-------------|-------------|---------|---------|
| base number | Color       | Finish  | Lens    |
|             | Temperature | Options | Options |