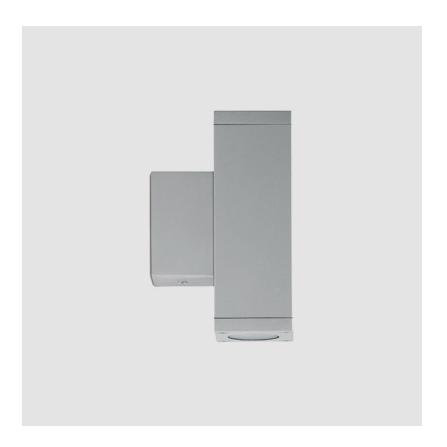

| Brand. Flatek                                     |
|---------------------------------------------------|
| Division: Exterior                                |
| Mounting Type: Surface                            |
| Mounting Location: Wall                           |
| Subcategory: Wall Effect                          |
| PHYSICAL                                          |
| Shape: Rectangle                                  |
| Length (mm): 36                                   |
| Length (in): $1\frac{7}{16}$                      |
| Height (mm): 210                                  |
| Depth (mm): 135                                   |
| Height (in): 8 1/4                                |
| Depth (in): 5 <sup>5</sup> / <sub>16</sub>        |
| Light Distribution: Direct                        |
| Weight (kg): 2                                    |
| Weight (lbs): 4.4                                 |
| Screws: A4 stainless steel                        |
| Diffuser: Clear tempered glass                    |
| Fixture Finish: BLK / WHI / GRY / COR / ANT / BRZ |
| Fixture Material: Extruded Aluminum               |

#### **GENERAL**

| Series: Tetra             |
|---------------------------|
| Subseries: Tetra Applique |
| Brand: Platek             |
| Division: Exterior        |
| Mounting Type: Surface    |
| Mounting Location: Wall   |
| Subcategory: Wall Effect  |
| PHYSICAL                  |