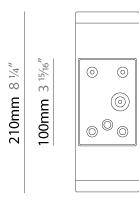

| Division: Exterior                                |
|---------------------------------------------------|
| Mounting Type: Surface                            |
| Mounting Location: Wall                           |
| Subcategory: Wall Effect                          |
| PHYSICAL                                          |
| Shape: Rectangle                                  |
| Length (mm): 36                                   |
| Length (in): $1\frac{7}{16}$                      |
| Height (mm): 210                                  |
| Depth (mm): 135                                   |
| Height (in): 8 <sup>1</sup> / <sub>4</sub>        |
| Depth (in): 5 <sup>5</sup> / <sub>16</sub>        |
| Light Distribution: Direct                        |
| Weight (kg): 2                                    |
| Weight (lbs): 4.4                                 |
| Screws: A4 stainless steel                        |
| Diffuser: Clear tempered glass                    |
| Fixture Finish: BLK / WHI / GRY / COR / ANT / BRZ |
| Fixture Material: Extruded Aluminum               |
|                                                   |

135mm 5 5/16"

36mm 1 7/16"

E9W570-

| PROJECT   |  |  |  |
|-----------|--|--|--|
| TYPE      |  |  |  |
| SPECIFIER |  |  |  |
| QUANTITY  |  |  |  |
| DATE      |  |  |  |
|           |  |  |  |