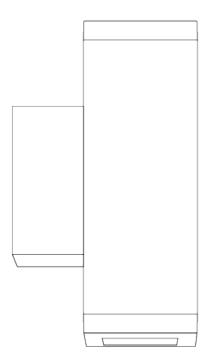

| Division: Exterior                                |
|---------------------------------------------------|
| Mounting Type: Surface                            |
| Mounting Location: Wall                           |
| Subcategory: Wall Effect                          |
| PHYSICAL                                          |
| Shape: Rectangle                                  |
| Length (mm): 36                                   |
| Length (in): $1\frac{7}{16}$                      |
| Height (mm): 210                                  |
| Depth (mm): 135                                   |
| Height (in): 8 <sup>1</sup> / <sub>4</sub>        |
| Depth (in): 5 <sup>5</sup> / <sub>16</sub>        |
| Light Distribution: Direct                        |
| Weight (kg): 2                                    |
| Weight (lbs): 4.4                                 |
| Screws: A4 stainless steel                        |
| Diffuser: Clear tempered glass                    |
| Fixture Finish: BLK / WHI / GRY / COR / ANT / BRZ |
| Fixture Material: Extruded Aluminum               |
|                                                   |

| PROJECT   |  |
|-----------|--|
| ТҮРЕ      |  |
| SPECIFIER |  |
| QUANTITY  |  |
| DATE      |  |

135mm 5 5/16"

36mm 1 7/16"

E9W301-

| PROJECT   |  |
|-----------|--|
| ТУРЕ      |  |
| SPECIFIER |  |
| QUANTITY  |  |
| DATE      |  |
|           |  |