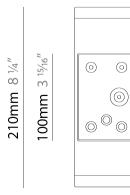

| Division: Exterior                                |
|---------------------------------------------------|
| Mounting Type: Surface                            |
| Mounting Location: Wall                           |
| Subcategory: Wall Effect                          |
| PHYSICAL                                          |
| Shape: Rectangle                                  |
| Length (mm): 36                                   |
| Length (in): $1\frac{7}{16}$                      |
| Height (mm): 210                                  |
| Depth (mm): 135                                   |
| Height (in): 8 <sup>1</sup> / <sub>4</sub>        |
| Depth (in): 5 <sup>5</sup> / <sub>16</sub>        |
| Light Distribution: Direct                        |
| Weight (kg): 2                                    |
| Weight (lbs): 4.4                                 |
| Screws: A4 stainless steel                        |
| Diffuser: Clear tempered glass                    |
| Fixture Finish: BLK / WHI / GRY / COR / ANT / BRZ |
| Fixture Material: Extruded Aluminum               |
|                                                   |

| PROJECT   |  |
|-----------|--|
| ТҮРЕ      |  |
| SPECIFIER |  |
| QUANTITY  |  |
| DATE      |  |

135mm 5 5/16"

36mm 1 7/16"

E9W301-

| PROJECT   |  |
|-----------|--|
| ТУРЕ      |  |
| SPECIFIER |  |
| QUANTITY  |  |
| DATE      |  |
|           |  |