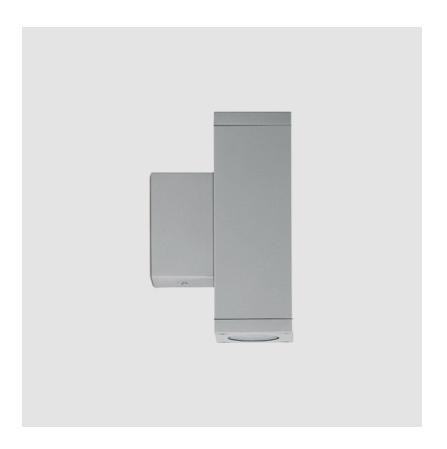

### GENERAL

| Series: Tetra             |  |
|---------------------------|--|
| Subseries: Tetra Applique |  |
| Brand: Platek             |  |
| Division: Exterior        |  |
| Mounting Type: Surface    |  |
| Mounting Location: Wall   |  |
| Subcategory: Wall Effect  |  |

| Division: Exterior                                |
|---------------------------------------------------|
| Mounting Type: Surface                            |
| Mounting Location: Wall                           |
| Subcategory: Wall Effect                          |
| PHYSICAL                                          |
| Shape: Rectangle                                  |
| Length (mm): 36                                   |
| Length (in): $1\frac{7}{16}$                      |
| Height (mm): 210                                  |
| Depth (mm): 135                                   |
| Height (in): 8 <sup>1</sup> / <sub>4</sub>        |
| Depth (in): 5 <sup>5</sup> / <sub>16</sub>        |
| Light Distribution: Direct                        |
| Weight (kg): 2                                    |
| Weight (lbs): 4.4                                 |
| Screws: A4 stainless steel                        |
| Diffuser: Clear tempered glass                    |
| Fixture Finish: BLK / WHI / GRY / COR / ANT / BRZ |
| Fixture Material: Extruded Aluminum               |
|                                                   |