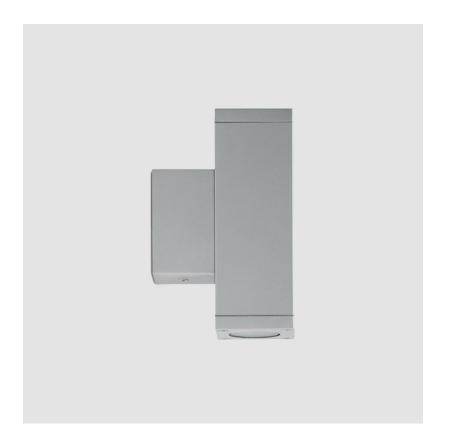

### GENERAL

| Series: Tetra             |  |
|---------------------------|--|
| Subseries: Tetra Applique |  |
| Brand: Platek             |  |
| Division: Exterior        |  |
| Mounting Type: Surface    |  |
| Mounting Location: Wall   |  |
| Subcategory: Wall Effect  |  |

| Division: Exterior                                |
|---------------------------------------------------|
| Mounting Type: Surface                            |
| Mounting Location: Wall                           |
| Subcategory: Wall Effect                          |
| PHYSICAL                                          |
| Shape: Rectangle                                  |
| Length (mm): 36                                   |
| Length (in): $1\frac{7}{16}$                      |
| Height (mm): 210                                  |
| Depth (mm): 135                                   |
| Height (in): 8 <sup>1</sup> / <sub>4</sub>        |
| Depth (in): 5 <sup>5</sup> / <sub>16</sub>        |
| Light Distribution: Direct                        |
| Weight (kg): 2                                    |
| Weight (lbs): 4.4                                 |
| Screws: A4 stainless steel                        |
| Diffuser: Clear tempered glass                    |
| Fixture Finish: BLK / WHI / GRY / COR / ANT / BRZ |
| Fixture Material: Extruded Aluminum               |
|                                                   |