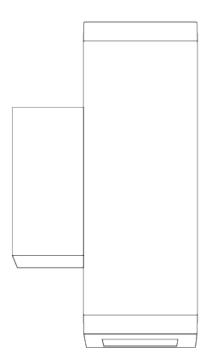

| Division: Exterior                                |
|---------------------------------------------------|
| Mounting Type: Surface                            |
| Mounting Location: Wall                           |
| Subcategory: Wall Effect                          |
| PHYSICAL                                          |
| Shape: Rectangle                                  |
| Length (mm): 36                                   |
| Length (in): $1\frac{7}{16}$                      |
| Height (mm): 210                                  |
| Depth (mm): 135                                   |
| Height (in): 8 <sup>1</sup> / <sub>4</sub>        |
| Depth (in): 5 <sup>5</sup> / <sub>16</sub>        |
| Light Distribution: Direct                        |
| Weight (kg): 2                                    |
| Weight (lbs): 4.4                                 |
| Screws: A4 stainless steel                        |
| Diffuser: Clear tempered glass                    |
| Fixture Finish: BLK / WHI / GRY / COR / ANT / BRZ |
| Fixture Material: Extruded Aluminum               |
|                                                   |

| PROJECT   |  |
|-----------|--|
| ТҮРЕ      |  |
| SPECIFIER |  |
| QUANTITY  |  |
| DATE      |  |

135mm 5 5/16"

36mm 1 7/16"

E9W301-

| PROJECT   |  |
|-----------|--|
| ТУРЕ      |  |
| SPECIFIER |  |
| QUANTITY  |  |
| DATE      |  |
|           |  |