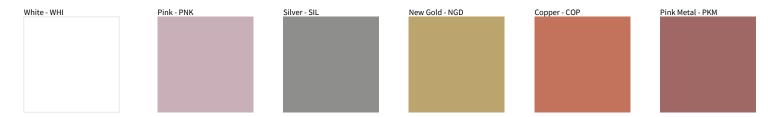

| Mounting Location: Wall Subcategory: Ambient  PHYSICAL Shape: Oval Length (mm): 250 Length (in): 9 <sup>13</sup> / <sub>15</sub> Height (mm): 330 Height (in): 13 Extension (mm): 180 Extension (in): 7 <sup>1</sup> / <sub>16</sub> Light Distribution: Downlight Diffuser: Polilux™ Shade - See Finish Options Fixture Finish: WHI / PNK / SIL / NGD / COP / PKM Fixture Material: Polilux™/ Metal holder |                                                   |
|-------------------------------------------------------------------------------------------------------------------------------------------------------------------------------------------------------------------------------------------------------------------------------------------------------------------------------------------------------------------------------------------------------------|---------------------------------------------------|
| PHYSICAL  Shape: Oval  Length (mm): 250  Length (in): 9 <sup>13</sup> / <sub>16</sub> Height (mm): 330  Height (in): 13  Extension (mm): 180  Extension (in): 7 <sup>13</sup> / <sub>16</sub> Light Distribution: Downlight  Diffuser: Polilux™ Shade - See Finish Options  Fixture Finish: WHI / PNK / SIL / NGD / COP / PKM  Fixture Material: Polilux™/ Metal holder                                     | Mounting Location: Wall                           |
| Shape: Oval  Length (mm): 250  Length (in): 9 <sup>13</sup> / <sub>16</sub> Height (mm): 330  Height (in): 13  Extension (mm): 180  Extension (in): 7 <sup>1</sup> / <sub>16</sub> Light Distribution: Downlight  Diffuser: Polilux™ Shade - See Finish Options  Fixture Finish: WHI / PNK / SIL / NGD / COP / PKM  Fixture Material: Polilux™/ Metal holder                                                | Subcategory: Ambient                              |
| Length (mm): 250  Length (in): 9 <sup>13</sup> / <sub>16</sub> Height (mm): 330  Height (in): 13  Extension (mm): 180  Extension (in): 7 <sup>1</sup> / <sub>16</sub> Light Distribution: Downlight  Diffuser: Polilux™ Shade - See Finish Options  Fixture Finish: WHI / PNK / SIL / NGD / COP / PKM  Fixture Material: Polilux™ Metal holder                                                              | PHYSICAL                                          |
| Length (in): 9 <sup>13</sup> / <sub>16</sub> Height (mm): 330  Height (in): 13  Extension (mm): 180  Extension (in): 7 <sup>1</sup> / <sub>16</sub> Light Distribution: Downlight  Diffuser: Polilux™ Shade - See Finish Options  Fixture Finish: WHI / PNK / SIL / NGD / COP / PKM  Fixture Material: Polilux™ Metal holder                                                                                | Shape: Oval                                       |
| Height (mm): 330  Height (in): 13  Extension (mm): 180  Extension (in): 7 ⅓ <sub>16</sub> Light Distribution: Downlight  Diffuser: Polilux™ Shade - See Finish Options  Fixture Finish: WHI / PNK / SIL / NGD / COP / PKM  Fixture Material: Polilux™/ Metal holder                                                                                                                                         | Length (mm): 250                                  |
| Height (in): 13  Extension (mm): 180  Extension (in): 7 ⅓ <sub>16</sub> Light Distribution: Downlight  Diffuser: Polilux™ Shade - See Finish Options  Fixture Finish: WHI / PNK / SIL / NGD / COP / PKM  Fixture Material: Polilux™/ Metal holder                                                                                                                                                           | Length (in): 9 13/16                              |
| Extension (mm): 180  Extension (in): 7 ⅓ <sub>16</sub> Light Distribution: Downlight  Diffuser: Polilux™ Shade - See Finish Options  Fixture Finish: WHI / PNK / SIL / NGD / COP / PKM  Fixture Material: Polilux™/ Metal holder                                                                                                                                                                            | Height (mm): 330                                  |
| Extension (in): 7 ⅓ <sub>16</sub> Light Distribution: Downlight  Diffuser: Polilux™ Shade - See Finish Options  Fixture Finish: WHI / PNK / SIL / NGD / COP / PKM  Fixture Material: Polilux™/ Metal holder                                                                                                                                                                                                 | Height (in): 13                                   |
| Light Distribution: Downlight  Diffuser: Polilux™ Shade - See Finish Options  Fixture Finish: WHI / PNK / SIL / NGD / COP / PKM  Fixture Material: Polilux™/ Metal holder                                                                                                                                                                                                                                   | Extension (mm): 180                               |
| Diffuser: Polilux™ Shade - See Finish Options Fixture Finish: WHI / PNK / SIL / NGD / COP / PKM Fixture Material: Polilux™/ Metal holder                                                                                                                                                                                                                                                                    | Extension (in): $7\frac{1}{16}$                   |
| Fixture Finish: WHI / PNK / SIL / NGD / COP / PKM Fixture Material: Polilux™/ Metal holder                                                                                                                                                                                                                                                                                                                  | Light Distribution: Downlight                     |
| Fixture Material: Polilux™/ Metal holder                                                                                                                                                                                                                                                                                                                                                                    | Diffuser: Polilux™ Shade - See Finish Options     |
| ,                                                                                                                                                                                                                                                                                                                                                                                                           | Fixture Finish: WHI / PNK / SIL / NGD / COP / PKM |
| ELECTRICAL                                                                                                                                                                                                                                                                                                                                                                                                  | Fixture Material: Polilux™/ Metal holder          |
|                                                                                                                                                                                                                                                                                                                                                                                                             | ELECTRICAL                                        |

| Mounting Location: Wall                           |
|---------------------------------------------------|
| Subcategory: Ambient                              |
| PHYSICAL                                          |
| Shape: Oval                                       |
| Length (mm): 180                                  |
| Length (in): 7 ½,6                                |
| Height (mm): 330                                  |
| Height (in): 13                                   |
| Extension (mm): 180                               |
| Extension (in): 7 ½                               |
| Light Distribution: Downlight                     |
| Diffuser: Polilux™ Shade - See Finish Options     |
| Fixture Finish: WHI / PNK / SIL / NGD / COP / PKM |
| Fixture Material: Polilux™/ Metal holder          |
| ELECTRICAL                                        |

#### **Fixture Finish**

**Digital:** Not all screens are calibrated the same, and therefore, colors will appear differently between screens. **Physical:** When texture is involved, there will be variations in color, character and tone within a product series and between product families.