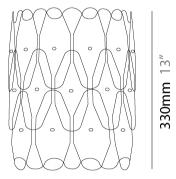

| Mounting Location: Wall Subcategory: Ambient  PHYSICAL Shape: Oval Length (mm): 250 Length (in): 9 <sup>13</sup> / <sub>15</sub> Height (mm): 330 Height (in): 13 Extension (mm): 180 Extension (in): 7 <sup>1</sup> / <sub>16</sub> Light Distribution: Downlight Diffuser: Polilux™ Shade - See Finish Options Fixture Finish: WHI / PNK / SIL / NGD / COP / PKM Fixture Material: Polilux™/ Metal holder |                                                   |
|-------------------------------------------------------------------------------------------------------------------------------------------------------------------------------------------------------------------------------------------------------------------------------------------------------------------------------------------------------------------------------------------------------------|---------------------------------------------------|
| PHYSICAL  Shape: Oval  Length (mm): 250  Length (in): 9 <sup>13</sup> / <sub>16</sub> Height (mm): 330  Height (in): 13  Extension (mm): 180  Extension (in): 7 <sup>13</sup> / <sub>16</sub> Light Distribution: Downlight  Diffuser: Polilux™ Shade - See Finish Options  Fixture Finish: WHI / PNK / SIL / NGD / COP / PKM  Fixture Material: Polilux™/ Metal holder                                     | Mounting Location: Wall                           |
| Shape: Oval  Length (mm): 250  Length (in): 9 <sup>13</sup> / <sub>16</sub> Height (mm): 330  Height (in): 13  Extension (mm): 180  Extension (in): 7 <sup>1</sup> / <sub>16</sub> Light Distribution: Downlight  Diffuser: Polilux™ Shade - See Finish Options  Fixture Finish: WHI / PNK / SIL / NGD / COP / PKM  Fixture Material: Polilux™/ Metal holder                                                | Subcategory: Ambient                              |
| Length (mm): 250  Length (in): 9 <sup>13</sup> / <sub>16</sub> Height (mm): 330  Height (in): 13  Extension (mm): 180  Extension (in): 7 <sup>1</sup> / <sub>16</sub> Light Distribution: Downlight  Diffuser: Polilux™ Shade - See Finish Options  Fixture Finish: WHI / PNK / SIL / NGD / COP / PKM  Fixture Material: Polilux™ Metal holder                                                              | PHYSICAL                                          |
| Length (in): 9 <sup>13</sup> / <sub>16</sub> Height (mm): 330  Height (in): 13  Extension (mm): 180  Extension (in): 7 <sup>1</sup> / <sub>16</sub> Light Distribution: Downlight  Diffuser: Polilux™ Shade - See Finish Options  Fixture Finish: WHI / PNK / SIL / NGD / COP / PKM  Fixture Material: Polilux™ Metal holder                                                                                | Shape: Oval                                       |
| Height (mm): 330  Height (in): 13  Extension (mm): 180  Extension (in): 7 ⅓ <sub>16</sub> Light Distribution: Downlight  Diffuser: Polilux™ Shade - See Finish Options  Fixture Finish: WHI / PNK / SIL / NGD / COP / PKM  Fixture Material: Polilux™/ Metal holder                                                                                                                                         | Length (mm): 250                                  |
| Height (in): 13  Extension (mm): 180  Extension (in): 7 ⅓ <sub>16</sub> Light Distribution: Downlight  Diffuser: Polilux™ Shade - See Finish Options  Fixture Finish: WHI / PNK / SIL / NGD / COP / PKM  Fixture Material: Polilux™/ Metal holder                                                                                                                                                           | Length (in): 9 13/16                              |
| Extension (mm): 180  Extension (in): 7 ⅓ <sub>16</sub> Light Distribution: Downlight  Diffuser: Polilux™ Shade - See Finish Options  Fixture Finish: WHI / PNK / SIL / NGD / COP / PKM  Fixture Material: Polilux™/ Metal holder                                                                                                                                                                            | Height (mm): 330                                  |
| Extension (in): 7 ⅓ <sub>16</sub> Light Distribution: Downlight  Diffuser: Polilux™ Shade - See Finish Options  Fixture Finish: WHI / PNK / SIL / NGD / COP / PKM  Fixture Material: Polilux™/ Metal holder                                                                                                                                                                                                 | Height (in): 13                                   |
| Light Distribution: Downlight  Diffuser: Polilux™ Shade - See Finish Options  Fixture Finish: WHI / PNK / SIL / NGD / COP / PKM  Fixture Material: Polilux™/ Metal holder                                                                                                                                                                                                                                   | Extension (mm): 180                               |
| Diffuser: Polilux™ Shade - See Finish Options Fixture Finish: WHI / PNK / SIL / NGD / COP / PKM Fixture Material: Polilux™/ Metal holder                                                                                                                                                                                                                                                                    | Extension (in): $7\frac{1}{16}$                   |
| Fixture Finish: WHI / PNK / SIL / NGD / COP / PKM Fixture Material: Polilux™/ Metal holder                                                                                                                                                                                                                                                                                                                  | Light Distribution: Downlight                     |
| Fixture Material: Polilux™/ Metal holder                                                                                                                                                                                                                                                                                                                                                                    | Diffuser: Polilux™ Shade - See Finish Options     |
| ,                                                                                                                                                                                                                                                                                                                                                                                                           | Fixture Finish: WHI / PNK / SIL / NGD / COP / PKM |
| ELECTRICAL                                                                                                                                                                                                                                                                                                                                                                                                  | Fixture Material: Polilux™/ Metal holder          |
|                                                                                                                                                                                                                                                                                                                                                                                                             | ELECTRICAL                                        |