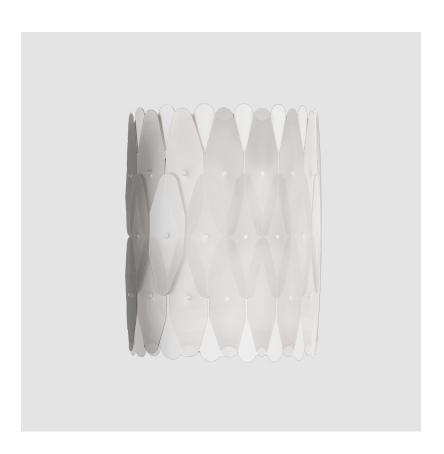

| Mounting Location: Wall Subcategory: Ambient  PHYSICAL Shape: Oval Length (mm): 250 Length (in): 9 <sup>13</sup> / <sub>15</sub> Height (mm): 330 Height (in): 13 Extension (mm): 180 Extension (in): 7 <sup>1</sup> / <sub>16</sub> Light Distribution: Downlight Diffuser: Polilux™ Shade - See Finish Options Fixture Finish: WHI / PNK / SIL / NGD / COP / PKM Fixture Material: Polilux™/ Metal holder |                                                   |
|-------------------------------------------------------------------------------------------------------------------------------------------------------------------------------------------------------------------------------------------------------------------------------------------------------------------------------------------------------------------------------------------------------------|---------------------------------------------------|
| PHYSICAL  Shape: Oval  Length (mm): 250  Length (in): 9 <sup>13</sup> / <sub>16</sub> Height (mm): 330  Height (in): 13  Extension (mm): 180  Extension (in): 7 <sup>13</sup> / <sub>16</sub> Light Distribution: Downlight  Diffuser: Polilux™ Shade - See Finish Options  Fixture Finish: WHI / PNK / SIL / NGD / COP / PKM  Fixture Material: Polilux™/ Metal holder                                     | Mounting Location: Wall                           |
| Shape: Oval  Length (mm): 250  Length (in): 9 <sup>13</sup> / <sub>16</sub> Height (mm): 330  Height (in): 13  Extension (mm): 180  Extension (in): 7 <sup>1</sup> / <sub>16</sub> Light Distribution: Downlight  Diffuser: Polilux™ Shade - See Finish Options  Fixture Finish: WHI / PNK / SIL / NGD / COP / PKM  Fixture Material: Polilux™/ Metal holder                                                | Subcategory: Ambient                              |
| Length (mm): 250  Length (in): 9 <sup>13</sup> / <sub>16</sub> Height (mm): 330  Height (in): 13  Extension (mm): 180  Extension (in): 7 <sup>1</sup> / <sub>16</sub> Light Distribution: Downlight  Diffuser: Polilux™ Shade - See Finish Options  Fixture Finish: WHI / PNK / SIL / NGD / COP / PKM  Fixture Material: Polilux™ Metal holder                                                              | PHYSICAL                                          |
| Length (in): 9 <sup>13</sup> / <sub>16</sub> Height (mm): 330  Height (in): 13  Extension (mm): 180  Extension (in): 7 <sup>1</sup> / <sub>16</sub> Light Distribution: Downlight  Diffuser: Polilux™ Shade - See Finish Options  Fixture Finish: WHI / PNK / SIL / NGD / COP / PKM  Fixture Material: Polilux™ Metal holder                                                                                | Shape: Oval                                       |
| Height (mm): 330  Height (in): 13  Extension (mm): 180  Extension (in): 7 ⅓ <sub>16</sub> Light Distribution: Downlight  Diffuser: Polilux™ Shade - See Finish Options  Fixture Finish: WHI / PNK / SIL / NGD / COP / PKM  Fixture Material: Polilux™/ Metal holder                                                                                                                                         | Length (mm): 250                                  |
| Height (in): 13  Extension (mm): 180  Extension (in): 7 ⅓ <sub>16</sub> Light Distribution: Downlight  Diffuser: Polilux™ Shade - See Finish Options  Fixture Finish: WHI / PNK / SIL / NGD / COP / PKM  Fixture Material: Polilux™/ Metal holder                                                                                                                                                           | Length (in): 9 13/16                              |
| Extension (mm): 180  Extension (in): 7 ⅓ <sub>16</sub> Light Distribution: Downlight  Diffuser: Polilux™ Shade - See Finish Options  Fixture Finish: WHI / PNK / SIL / NGD / COP / PKM  Fixture Material: Polilux™/ Metal holder                                                                                                                                                                            | Height (mm): 330                                  |
| Extension (in): 7 ⅓ <sub>16</sub> Light Distribution: Downlight  Diffuser: Polilux™ Shade - See Finish Options  Fixture Finish: WHI / PNK / SIL / NGD / COP / PKM  Fixture Material: Polilux™/ Metal holder                                                                                                                                                                                                 | Height (in): 13                                   |
| Light Distribution: Downlight  Diffuser: Polilux™ Shade - See Finish Options  Fixture Finish: WHI / PNK / SIL / NGD / COP / PKM  Fixture Material: Polilux™/ Metal holder                                                                                                                                                                                                                                   | Extension (mm): 180                               |
| Diffuser: Polilux™ Shade - See Finish Options Fixture Finish: WHI / PNK / SIL / NGD / COP / PKM Fixture Material: Polilux™/ Metal holder                                                                                                                                                                                                                                                                    | Extension (in): $7\frac{1}{16}$                   |
| Fixture Finish: WHI / PNK / SIL / NGD / COP / PKM Fixture Material: Polilux™/ Metal holder                                                                                                                                                                                                                                                                                                                  | Light Distribution: Downlight                     |
| Fixture Material: Polilux™/ Metal holder                                                                                                                                                                                                                                                                                                                                                                    | Diffuser: Polilux™ Shade - See Finish Options     |
| ,                                                                                                                                                                                                                                                                                                                                                                                                           | Fixture Finish: WHI / PNK / SIL / NGD / COP / PKM |
| ELECTRICAL                                                                                                                                                                                                                                                                                                                                                                                                  | Fixture Material: Polilux™/ Metal holder          |
|                                                                                                                                                                                                                                                                                                                                                                                                             | ELECTRICAL                                        |

| Mounting Location: Wall                           |
|---------------------------------------------------|
| Subcategory: Ambient                              |
| PHYSICAL                                          |
| Shape: Oval                                       |
| Length (mm): 180                                  |
| Length (in): 7 ½,6                                |
| Height (mm): 330                                  |
| Height (in): 13                                   |
| Extension (mm): 180                               |
| Extension (in): 7 ½                               |
| Light Distribution: Downlight                     |
| Diffuser: Polilux™ Shade - See Finish Options     |
| Fixture Finish: WHI / PNK / SIL / NGD / COP / PKM |
| Fixture Material: Polilux™/ Metal holder          |
| ELECTRICAL                                        |