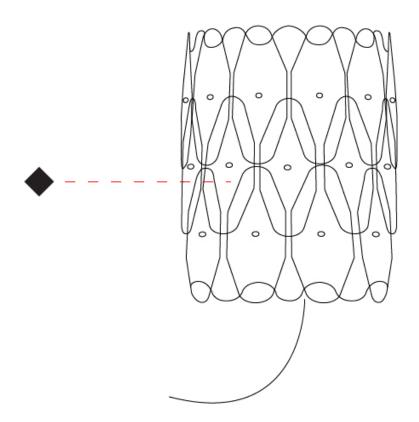

| Mounting Location: Wall Subcategory: Ambient  PHYSICAL Shape: Oval Length (mm): 250 Length (in): 9 <sup>13</sup> / <sub>15</sub> Height (mm): 330 Height (in): 13 Extension (mm): 180 Extension (in): 7 <sup>1</sup> / <sub>16</sub> Light Distribution: Downlight Diffuser: Polilux™ Shade - See Finish Options Fixture Finish: WHI / PNK / SIL / NGD / COP / PKM Fixture Material: Polilux™/ Metal holder |                                                   |
|-------------------------------------------------------------------------------------------------------------------------------------------------------------------------------------------------------------------------------------------------------------------------------------------------------------------------------------------------------------------------------------------------------------|---------------------------------------------------|
| PHYSICAL  Shape: Oval  Length (mm): 250  Length (in): 9 <sup>13</sup> / <sub>16</sub> Height (mm): 330  Height (in): 13  Extension (mm): 180  Extension (in): 7 <sup>13</sup> / <sub>16</sub> Light Distribution: Downlight  Diffuser: Polilux™ Shade - See Finish Options  Fixture Finish: WHI / PNK / SIL / NGD / COP / PKM  Fixture Material: Polilux™/ Metal holder                                     | Mounting Location: Wall                           |
| Shape: Oval  Length (mm): 250  Length (in): 9 <sup>13</sup> / <sub>16</sub> Height (mm): 330  Height (in): 13  Extension (mm): 180  Extension (in): 7 <sup>1</sup> / <sub>16</sub> Light Distribution: Downlight  Diffuser: Polilux™ Shade - See Finish Options  Fixture Finish: WHI / PNK / SIL / NGD / COP / PKM  Fixture Material: Polilux™/ Metal holder                                                | Subcategory: Ambient                              |
| Length (mm): 250  Length (in): 9 <sup>13</sup> / <sub>16</sub> Height (mm): 330  Height (in): 13  Extension (mm): 180  Extension (in): 7 <sup>1</sup> / <sub>16</sub> Light Distribution: Downlight  Diffuser: Polilux™ Shade - See Finish Options  Fixture Finish: WHI / PNK / SIL / NGD / COP / PKM  Fixture Material: Polilux™ Metal holder                                                              | PHYSICAL                                          |
| Length (in): 9 <sup>13</sup> / <sub>16</sub> Height (mm): 330  Height (in): 13  Extension (mm): 180  Extension (in): 7 <sup>1</sup> / <sub>16</sub> Light Distribution: Downlight  Diffuser: Polilux™ Shade - See Finish Options  Fixture Finish: WHI / PNK / SIL / NGD / COP / PKM  Fixture Material: Polilux™ Metal holder                                                                                | Shape: Oval                                       |
| Height (mm): 330  Height (in): 13  Extension (mm): 180  Extension (in): 7 ⅓ <sub>16</sub> Light Distribution: Downlight  Diffuser: Polilux™ Shade - See Finish Options  Fixture Finish: WHI / PNK / SIL / NGD / COP / PKM  Fixture Material: Polilux™/ Metal holder                                                                                                                                         | Length (mm): 250                                  |
| Height (in): 13  Extension (mm): 180  Extension (in): 7 ⅓ <sub>16</sub> Light Distribution: Downlight  Diffuser: Polilux™ Shade - See Finish Options  Fixture Finish: WHI / PNK / SIL / NGD / COP / PKM  Fixture Material: Polilux™/ Metal holder                                                                                                                                                           | Length (in): 9 13/16                              |
| Extension (mm): 180  Extension (in): 7 ⅓ <sub>16</sub> Light Distribution: Downlight  Diffuser: Polilux™ Shade - See Finish Options  Fixture Finish: WHI / PNK / SIL / NGD / COP / PKM  Fixture Material: Polilux™/ Metal holder                                                                                                                                                                            | Height (mm): 330                                  |
| Extension (in): 7 ⅓ <sub>16</sub> Light Distribution: Downlight  Diffuser: Polilux™ Shade - See Finish Options  Fixture Finish: WHI / PNK / SIL / NGD / COP / PKM  Fixture Material: Polilux™/ Metal holder                                                                                                                                                                                                 | Height (in): 13                                   |
| Light Distribution: Downlight  Diffuser: Polilux™ Shade - See Finish Options  Fixture Finish: WHI / PNK / SIL / NGD / COP / PKM  Fixture Material: Polilux™/ Metal holder                                                                                                                                                                                                                                   | Extension (mm): 180                               |
| Diffuser: Polilux™ Shade - See Finish Options Fixture Finish: WHI / PNK / SIL / NGD / COP / PKM Fixture Material: Polilux™/ Metal holder                                                                                                                                                                                                                                                                    | Extension (in): $7\frac{1}{16}$                   |
| Fixture Finish: WHI / PNK / SIL / NGD / COP / PKM Fixture Material: Polilux™/ Metal holder                                                                                                                                                                                                                                                                                                                  | Light Distribution: Downlight                     |
| Fixture Material: Polilux™/ Metal holder                                                                                                                                                                                                                                                                                                                                                                    | Diffuser: Polilux™ Shade - See Finish Options     |
| ,                                                                                                                                                                                                                                                                                                                                                                                                           | Fixture Finish: WHI / PNK / SIL / NGD / COP / PKM |
| ELECTRICAL                                                                                                                                                                                                                                                                                                                                                                                                  | Fixture Material: Polilux™/ Metal holder          |
|                                                                                                                                                                                                                                                                                                                                                                                                             | ELECTRICAL                                        |

| Mounting Location: Wall                           |
|---------------------------------------------------|
| Subcategory: Ambient                              |
| PHYSICAL                                          |
| Shape: Oval                                       |
| Length (mm): 180                                  |
| Length (in): 7 ½,6                                |
| Height (mm): 330                                  |
| Height (in): 13                                   |
| Extension (mm): 180                               |
| Extension (in): 7 ½                               |
| Light Distribution: Downlight                     |
| Diffuser: Polilux™ Shade - See Finish Options     |
| Fixture Finish: WHI / PNK / SIL / NGD / COP / PKM |
| Fixture Material: Polilux™/ Metal holder          |
| ELECTRICAL                                        |

# RATINGS AND CERTIFICATIONS

Certified By: Certified for North American Standards

IP rating: IP20

180mm 7 1/16"