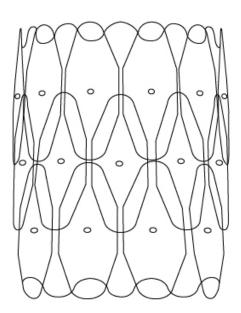

| Mounting Location: Wall Subcategory: Ambient  PHYSICAL Shape: Oval Length (mm): 250 Length (in): 9 <sup>13</sup> / <sub>15</sub> Height (mm): 330 Height (in): 13 Extension (mm): 180 Extension (in): 7 <sup>1</sup> / <sub>16</sub> Light Distribution: Downlight Diffuser: Polilux™ Shade - See Finish Options Fixture Finish: WHI / PNK / SIL / NGD / COP / PKM Fixture Material: Polilux™/ Metal holder |                                                   |
|-------------------------------------------------------------------------------------------------------------------------------------------------------------------------------------------------------------------------------------------------------------------------------------------------------------------------------------------------------------------------------------------------------------|---------------------------------------------------|
| PHYSICAL  Shape: Oval  Length (mm): 250  Length (in): 9 <sup>13</sup> / <sub>16</sub> Height (mm): 330  Height (in): 13  Extension (mm): 180  Extension (in): 7 <sup>13</sup> / <sub>16</sub> Light Distribution: Downlight  Diffuser: Polilux™ Shade - See Finish Options  Fixture Finish: WHI / PNK / SIL / NGD / COP / PKM  Fixture Material: Polilux™/ Metal holder                                     | Mounting Location: Wall                           |
| Shape: Oval  Length (mm): 250  Length (in): 9 <sup>13</sup> / <sub>16</sub> Height (mm): 330  Height (in): 13  Extension (mm): 180  Extension (in): 7 <sup>1</sup> / <sub>16</sub> Light Distribution: Downlight  Diffuser: Polilux™ Shade - See Finish Options  Fixture Finish: WHI / PNK / SIL / NGD / COP / PKM  Fixture Material: Polilux™/ Metal holder                                                | Subcategory: Ambient                              |
| Length (mm): 250  Length (in): 9 <sup>13</sup> / <sub>16</sub> Height (mm): 330  Height (in): 13  Extension (mm): 180  Extension (in): 7 <sup>1</sup> / <sub>16</sub> Light Distribution: Downlight  Diffuser: Polilux™ Shade - See Finish Options  Fixture Finish: WHI / PNK / SIL / NGD / COP / PKM  Fixture Material: Polilux™ Metal holder                                                              | PHYSICAL                                          |
| Length (in): 9 <sup>13</sup> / <sub>16</sub> Height (mm): 330  Height (in): 13  Extension (mm): 180  Extension (in): 7 <sup>1</sup> / <sub>16</sub> Light Distribution: Downlight  Diffuser: Polilux™ Shade - See Finish Options  Fixture Finish: WHI / PNK / SIL / NGD / COP / PKM  Fixture Material: Polilux™ Metal holder                                                                                | Shape: Oval                                       |
| Height (mm): 330  Height (in): 13  Extension (mm): 180  Extension (in): 7 ⅓ <sub>16</sub> Light Distribution: Downlight  Diffuser: Polilux™ Shade - See Finish Options  Fixture Finish: WHI / PNK / SIL / NGD / COP / PKM  Fixture Material: Polilux™/ Metal holder                                                                                                                                         | Length (mm): 250                                  |
| Height (in): 13  Extension (mm): 180  Extension (in): 7 ⅓ <sub>16</sub> Light Distribution: Downlight  Diffuser: Polilux™ Shade - See Finish Options  Fixture Finish: WHI / PNK / SIL / NGD / COP / PKM  Fixture Material: Polilux™/ Metal holder                                                                                                                                                           | Length (in): 9 13/16                              |
| Extension (mm): 180  Extension (in): 7 ⅓ <sub>16</sub> Light Distribution: Downlight  Diffuser: Polilux™ Shade - See Finish Options  Fixture Finish: WHI / PNK / SIL / NGD / COP / PKM  Fixture Material: Polilux™/ Metal holder                                                                                                                                                                            | Height (mm): 330                                  |
| Extension (in): 7 ⅓ <sub>16</sub> Light Distribution: Downlight  Diffuser: Polilux™ Shade - See Finish Options  Fixture Finish: WHI / PNK / SIL / NGD / COP / PKM  Fixture Material: Polilux™/ Metal holder                                                                                                                                                                                                 | Height (in): 13                                   |
| Light Distribution: Downlight  Diffuser: Polilux™ Shade - See Finish Options  Fixture Finish: WHI / PNK / SIL / NGD / COP / PKM  Fixture Material: Polilux™/ Metal holder                                                                                                                                                                                                                                   | Extension (mm): 180                               |
| Diffuser: Polilux™ Shade - See Finish Options Fixture Finish: WHI / PNK / SIL / NGD / COP / PKM Fixture Material: Polilux™/ Metal holder                                                                                                                                                                                                                                                                    | Extension (in): $7\frac{1}{16}$                   |
| Fixture Finish: WHI / PNK / SIL / NGD / COP / PKM Fixture Material: Polilux™/ Metal holder                                                                                                                                                                                                                                                                                                                  | Light Distribution: Downlight                     |
| Fixture Material: Polilux™/ Metal holder                                                                                                                                                                                                                                                                                                                                                                    | Diffuser: Polilux™ Shade - See Finish Options     |
| ,                                                                                                                                                                                                                                                                                                                                                                                                           | Fixture Finish: WHI / PNK / SIL / NGD / COP / PKM |
| ELECTRICAL                                                                                                                                                                                                                                                                                                                                                                                                  | Fixture Material: Polilux™/ Metal holder          |
|                                                                                                                                                                                                                                                                                                                                                                                                             | ELECTRICAL                                        |

| Mounting Location: Wall                           |
|---------------------------------------------------|
| Subcategory: Ambient                              |
| PHYSICAL                                          |
| Shape: Oval                                       |
| Length (mm): 180                                  |
| Length (in): 7 ½,6                                |
| Height (mm): 330                                  |
| Height (in): 13                                   |
| Extension (mm): 180                               |
| Extension (in): 7 ½                               |
| Light Distribution: Downlight                     |
| Diffuser: Polilux™ Shade - See Finish Options     |
| Fixture Finish: WHI / PNK / SIL / NGD / COP / PKM |
| Fixture Material: Polilux™/ Metal holder          |
| ELECTRICAL                                        |