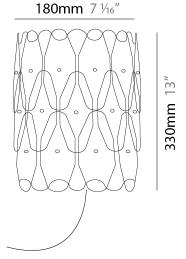

| Mounting Location: Wall                           |
|---------------------------------------------------|
| Subcategory: Ambient                              |
| PHYSICAL                                          |
| Shape: Oval                                       |
| Length (mm): 180                                  |
| Length (in): 7 ½,6                                |
| Height (mm): 330                                  |
| Height (in): 13                                   |
| Extension (mm): 180                               |
| Extension (in): 7 ½                               |
| Light Distribution: Downlight                     |
| Diffuser: Polilux™ Shade - See Finish Options     |
| Fixture Finish: WHI / PNK / SIL / NGD / COP / PKM |
| Fixture Material: Polilux™/ Metal holder          |
| ELECTRICAL                                        |

# RATINGS AND CERTIFICATIONS

Certified By: Certified for North American Standards

IP rating: IP20

180mm 7 1/16"