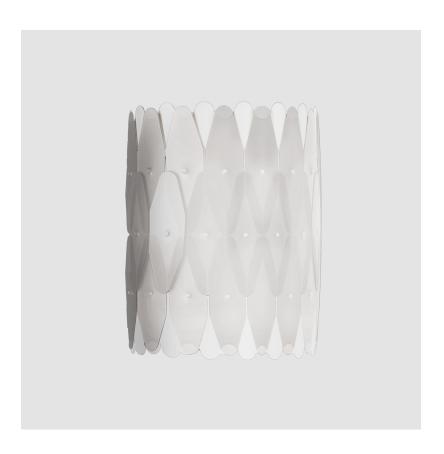

# **WENDA SURFACE**

| Mounting Location: Wall Subcategory: Ambient  PHYSICAL Shape: Oval Length (mm): 250 Length (in): 9 <sup>13</sup> / <sub>15</sub> Height (mm): 330 Height (in): 13 Extension (mm): 180 Extension (in): 7 <sup>1</sup> / <sub>16</sub> Light Distribution: Downlight Diffuser: Polilux™ Shade - See Finish Options Fixture Finish: WHI / PNK / SIL / NGD / COP / PKM Fixture Material: Polilux™/ Metal holder |                                                   |
|-------------------------------------------------------------------------------------------------------------------------------------------------------------------------------------------------------------------------------------------------------------------------------------------------------------------------------------------------------------------------------------------------------------|---------------------------------------------------|
| PHYSICAL  Shape: Oval  Length (mm): 250  Length (in): 9 <sup>13</sup> / <sub>16</sub> Height (mm): 330  Height (in): 13  Extension (mm): 180  Extension (in): 7 <sup>13</sup> / <sub>16</sub> Light Distribution: Downlight  Diffuser: Polilux™ Shade - See Finish Options  Fixture Finish: WHI / PNK / SIL / NGD / COP / PKM  Fixture Material: Polilux™/ Metal holder                                     | Mounting Location: Wall                           |
| Shape: Oval  Length (mm): 250  Length (in): 9 <sup>13</sup> / <sub>16</sub> Height (mm): 330  Height (in): 13  Extension (mm): 180  Extension (in): 7 <sup>1</sup> / <sub>16</sub> Light Distribution: Downlight  Diffuser: Polilux™ Shade - See Finish Options  Fixture Finish: WHI / PNK / SIL / NGD / COP / PKM  Fixture Material: Polilux™/ Metal holder                                                | Subcategory: Ambient                              |
| Length (mm): 250  Length (in): 9 <sup>13</sup> / <sub>16</sub> Height (mm): 330  Height (in): 13  Extension (mm): 180  Extension (in): 7 <sup>1</sup> / <sub>16</sub> Light Distribution: Downlight  Diffuser: Polilux™ Shade - See Finish Options  Fixture Finish: WHI / PNK / SIL / NGD / COP / PKM  Fixture Material: Polilux™ Metal holder                                                              | PHYSICAL                                          |
| Length (in): 9 <sup>13</sup> / <sub>16</sub> Height (mm): 330  Height (in): 13  Extension (mm): 180  Extension (in): 7 <sup>1</sup> / <sub>16</sub> Light Distribution: Downlight  Diffuser: Polilux™ Shade - See Finish Options  Fixture Finish: WHI / PNK / SIL / NGD / COP / PKM  Fixture Material: Polilux™ Metal holder                                                                                | Shape: Oval                                       |
| Height (mm): 330  Height (in): 13  Extension (mm): 180  Extension (in): 7 ⅓ <sub>16</sub> Light Distribution: Downlight  Diffuser: Polilux™ Shade - See Finish Options  Fixture Finish: WHI / PNK / SIL / NGD / COP / PKM  Fixture Material: Polilux™/ Metal holder                                                                                                                                         | Length (mm): 250                                  |
| Height (in): 13  Extension (mm): 180  Extension (in): 7 ⅓ <sub>16</sub> Light Distribution: Downlight  Diffuser: Polilux™ Shade - See Finish Options  Fixture Finish: WHI / PNK / SIL / NGD / COP / PKM  Fixture Material: Polilux™/ Metal holder                                                                                                                                                           | Length (in): 9 13/16                              |
| Extension (mm): 180  Extension (in): 7 ⅓ <sub>16</sub> Light Distribution: Downlight  Diffuser: Polilux™ Shade - See Finish Options  Fixture Finish: WHI / PNK / SIL / NGD / COP / PKM  Fixture Material: Polilux™/ Metal holder                                                                                                                                                                            | Height (mm): 330                                  |
| Extension (in): 7 ⅓ <sub>16</sub> Light Distribution: Downlight  Diffuser: Polilux™ Shade - See Finish Options  Fixture Finish: WHI / PNK / SIL / NGD / COP / PKM  Fixture Material: Polilux™/ Metal holder                                                                                                                                                                                                 | Height (in): 13                                   |
| Light Distribution: Downlight  Diffuser: Polilux™ Shade - See Finish Options  Fixture Finish: WHI / PNK / SIL / NGD / COP / PKM  Fixture Material: Polilux™/ Metal holder                                                                                                                                                                                                                                   | Extension (mm): 180                               |
| Diffuser: Polilux™ Shade - See Finish Options Fixture Finish: WHI / PNK / SIL / NGD / COP / PKM Fixture Material: Polilux™/ Metal holder                                                                                                                                                                                                                                                                    | Extension (in): $7\frac{1}{16}$                   |
| Fixture Finish: WHI / PNK / SIL / NGD / COP / PKM Fixture Material: Polilux™/ Metal holder                                                                                                                                                                                                                                                                                                                  | Light Distribution: Downlight                     |
| Fixture Material: Polilux™/ Metal holder                                                                                                                                                                                                                                                                                                                                                                    | Diffuser: Polilux™ Shade - See Finish Options     |
| ,                                                                                                                                                                                                                                                                                                                                                                                                           | Fixture Finish: WHI / PNK / SIL / NGD / COP / PKM |
| ELECTRICAL                                                                                                                                                                                                                                                                                                                                                                                                  | Fixture Material: Polilux™/ Metal holder          |
|                                                                                                                                                                                                                                                                                                                                                                                                             | ELECTRICAL                                        |

| Mounting Location: Wall                           |
|---------------------------------------------------|
| Subcategory: Ambient                              |
| PHYSICAL                                          |
| Shape: Oval                                       |
| Length (mm): 180                                  |
| Length (in): 7 ½,6                                |
| Height (mm): 330                                  |
| Height (in): 13                                   |
| Extension (mm): 180                               |
| Extension (in): 7 ½                               |
| Light Distribution: Downlight                     |
| Diffuser: Polilux™ Shade - See Finish Options     |
| Fixture Finish: WHI / PNK / SIL / NGD / COP / PKM |
| Fixture Material: Polilux™/ Metal holder          |
| ELECTRICAL                                        |