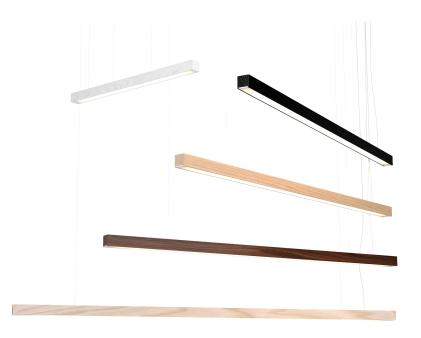

### GENERAL

| Series: Woodlin            |  |
|----------------------------|--|
| Subseries: LED40           |  |
| Brand: Tunto               |  |
| Division: Design           |  |
| Mounting Type: Suspension  |  |
| Mounting Location: Ceiling |  |
| Subcategory: Pendant       |  |

| Division: Design                            |
|---------------------------------------------|
| Mounting Type: Suspension                   |
| Mounting Location: Ceiling                  |
| Subcategory: Pendant                        |
| PHYSICAL                                    |
| Shape: Rectangle                            |
| Length (mm): 700                            |
| Length (in): 27 % 16                        |
| Width (mm): 400                             |
| Width (in): 15 <sup>3</sup> / <sub>4</sub>  |
| Height (mm): 40                             |
| Height (in): 1 <sup>9</sup> / <sub>16</sub> |
| Max. Overall Height (mm): 2040              |
| Max. Overall Height (in): 80 $\frac{5}{16}$ |
| Light Distribution: Direct                  |
| Diffuser: Opal                              |
| Fixture Finish: WAL / ASH / OAK / BLK / WHI |
| Fixture Material: Wood                      |
|                                             |