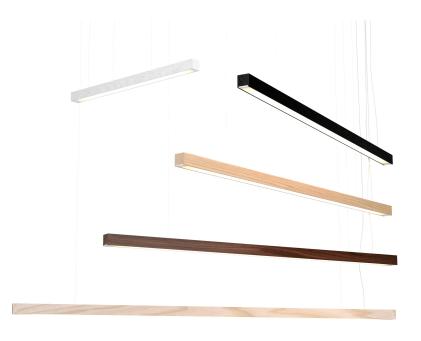

#### **Fixture Finish**

White - WHI

**Digital:** Not all screens are calibrated the same, and therefore, colors will appear differently between screens. **Physical:** When texture is involved, there will be variations in color, character and tone within a product series and between product families.

Wood is a living, organic material. Hence, the patterns and hues can very, and can change as the material ages. We are not responsible for any natural material transformation and development.