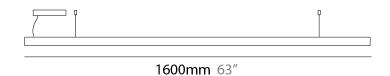

| Subcategory: Pendant                        |
|---------------------------------------------|
| PHYSICAL                                    |
| Shape: Rectangle                            |
| Length (mm): 1600                           |
| Length (in): 63                             |
| Width (mm): 400                             |
| Width (in): 15 <sup>3</sup> / <sub>4</sub>  |
| Height (mm): 40                             |
| Height (in): 1 1/16                         |
| Max. Overall Height (mm): 2040              |
| Max. Overall Height (in): 80 $\frac{5}{16}$ |
| Light Distribution: Direct                  |
| Diffuser: Opal                              |
| Fixture Finish: WAL / ASH / OAK / BLK / WHI |
| Fixture Material: Wood                      |