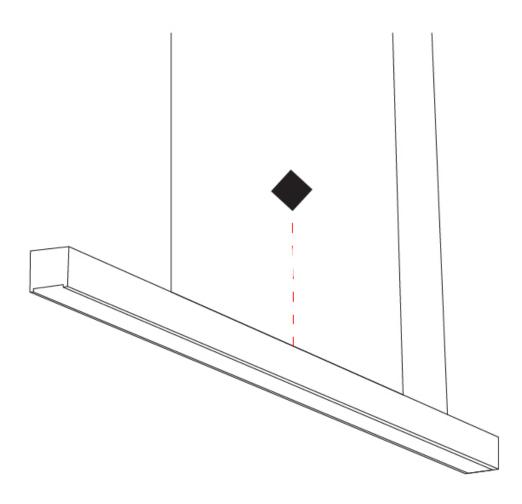

| Division: Design                            |
|---------------------------------------------|
| Mounting Type: Suspension                   |
| Mounting Location: Ceiling                  |
| Subcategory: Pendant                        |
| PHYSICAL                                    |
| Shape: Rectangle                            |
| Length (mm): 700                            |
| Length (in): 27 % 16                        |
| Width (mm): 400                             |
| Width (in): 15 <sup>3</sup> / <sub>4</sub>  |
| Height (mm): 40                             |
| Height (in): 1 <sup>9</sup> / <sub>16</sub> |
| Max. Overall Height (mm): 2040              |
| Max. Overall Height (in): 80 $\frac{5}{16}$ |
| Light Distribution: Direct                  |
| Diffuser: Opal                              |
| Fixture Finish: WAL / ASH / OAK / BLK / WHI |
| Fixture Material: Wood                      |
|                                             |

| Mounting Location: Ceiling                   |
|----------------------------------------------|
| Subcategory: Pendant                         |
| PHYSICAL                                     |
| Shape: Rectangle                             |
| Length (mm): 1300                            |
| Length (in): 51 <sup>3</sup> / <sub>16</sub> |
| Width (mm): 400                              |
| Width (in): 15 <sup>3</sup> / <sub>4</sub>   |
| Height (mm): 40                              |
| Height (in): 1 %                             |
| Max. Overall Height (mm): 2040               |
| Max. Overall Height (in): 80 $\frac{5}{16}$  |
| Light Distribution: Direct                   |
| Diffuser: Opal                               |
| Fixture Finish: WAL / ASH / OAK / BLK / WHI  |
| Fixture Material: Wood                       |
|                                              |

| Subcategory: Pendant                        |
|---------------------------------------------|
| PHYSICAL                                    |
| Shape: Rectangle                            |
| Length (mm): 1600                           |
| Length (in): 63                             |
| Width (mm): 400                             |
| Width (in): 15 <sup>3</sup> / <sub>4</sub>  |
| Height (mm): 40                             |
| Height (in): 1 1/16                         |
| Max. Overall Height (mm): 2040              |
| Max. Overall Height (in): 80 $\frac{5}{16}$ |
| Light Distribution: Direct                  |
| Diffuser: Opal                              |
| Fixture Finish: WAL / ASH / OAK / BLK / WHI |
| Fixture Material: Wood                      |