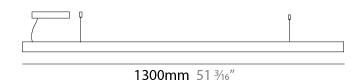

| Mounting Location: Ceiling                   |
|----------------------------------------------|
| Subcategory: Pendant                         |
| PHYSICAL                                     |
| Shape: Rectangle                             |
| Length (mm): 1300                            |
| Length (in): 51 <sup>3</sup> / <sub>16</sub> |
| Width (mm): 400                              |
| Width (in): 15 <sup>3</sup> / <sub>4</sub>   |
| Height (mm): 40                              |
| Height (in): 1 %                             |
| Max. Overall Height (mm): 2040               |
| Max. Overall Height (in): 80 $\frac{5}{16}$  |
| Light Distribution: Direct                   |
| Diffuser: Opal                               |
| Fixture Finish: WAL / ASH / OAK / BLK / WHI  |
| Fixture Material: Wood                       |
|                                              |