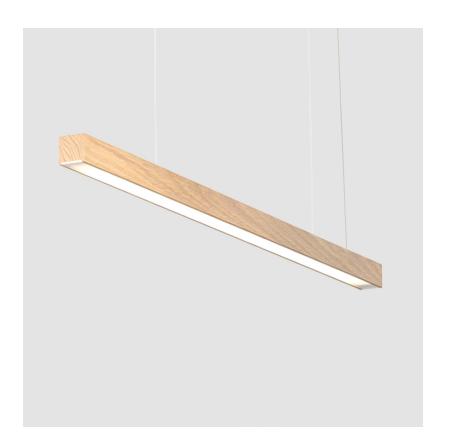

### GENERAL

| Series: Woodlin            |  |
|----------------------------|--|
| Subseries: LED40           |  |
| Brand: Tunto               |  |
| Division: Design           |  |
| Mounting Type: Suspension  |  |
| Mounting Location: Ceiling |  |
| Subcategory: Pendant       |  |

| arrial ar |
|--------------------------------------------------------------------------------------------------------------------------------------------------------------------------------------------------------------------------------------------------------------------------------------------------------------------------------------------------------------------------------------------------------------------------------------------------------------------------------------------------------------------------------------------------------------------------------------------------------------------------------------------------------------------------------------------------------------------------------------------------------------------------------------------------------------------------------------------------------------------------------------------------------------------------------------------------------------------------------------------------------------------------------------------------------------------------------------------------------------------------------------------------------------------------------------------------------------------------------------------------------------------------------------------------------------------------------------------------------------------------------------------------------------------------------------------------------------------------------------------------------------------------------------------------------------------------------------------------------------------------------------------------------------------------------------------------------------------------------------------------------------------------------------------------------------------------------------------------------------------------------------------------------------------------------------------------------------------------------------------------------------------------------------------------------------------------------------------------------------------------------|
| Mounting Type: Suspension                                                                                                                                                                                                                                                                                                                                                                                                                                                                                                                                                                                                                                                                                                                                                                                                                                                                                                                                                                                                                                                                                                                                                                                                                                                                                                                                                                                                                                                                                                                                                                                                                                                                                                                                                                                                                                                                                                                                                                                                                                                                                                      |
| Mounting Location: Ceiling                                                                                                                                                                                                                                                                                                                                                                                                                                                                                                                                                                                                                                                                                                                                                                                                                                                                                                                                                                                                                                                                                                                                                                                                                                                                                                                                                                                                                                                                                                                                                                                                                                                                                                                                                                                                                                                                                                                                                                                                                                                                                                     |
| Subcategory: Pendant                                                                                                                                                                                                                                                                                                                                                                                                                                                                                                                                                                                                                                                                                                                                                                                                                                                                                                                                                                                                                                                                                                                                                                                                                                                                                                                                                                                                                                                                                                                                                                                                                                                                                                                                                                                                                                                                                                                                                                                                                                                                                                           |
| PHYSICAL                                                                                                                                                                                                                                                                                                                                                                                                                                                                                                                                                                                                                                                                                                                                                                                                                                                                                                                                                                                                                                                                                                                                                                                                                                                                                                                                                                                                                                                                                                                                                                                                                                                                                                                                                                                                                                                                                                                                                                                                                                                                                                                       |
| Shape: Rectangle                                                                                                                                                                                                                                                                                                                                                                                                                                                                                                                                                                                                                                                                                                                                                                                                                                                                                                                                                                                                                                                                                                                                                                                                                                                                                                                                                                                                                                                                                                                                                                                                                                                                                                                                                                                                                                                                                                                                                                                                                                                                                                               |
| Length (mm): 700                                                                                                                                                                                                                                                                                                                                                                                                                                                                                                                                                                                                                                                                                                                                                                                                                                                                                                                                                                                                                                                                                                                                                                                                                                                                                                                                                                                                                                                                                                                                                                                                                                                                                                                                                                                                                                                                                                                                                                                                                                                                                                               |
| Length (in): 27 <sup>9</sup> / <sub>16</sub>                                                                                                                                                                                                                                                                                                                                                                                                                                                                                                                                                                                                                                                                                                                                                                                                                                                                                                                                                                                                                                                                                                                                                                                                                                                                                                                                                                                                                                                                                                                                                                                                                                                                                                                                                                                                                                                                                                                                                                                                                                                                                   |
| Width (mm): 400                                                                                                                                                                                                                                                                                                                                                                                                                                                                                                                                                                                                                                                                                                                                                                                                                                                                                                                                                                                                                                                                                                                                                                                                                                                                                                                                                                                                                                                                                                                                                                                                                                                                                                                                                                                                                                                                                                                                                                                                                                                                                                                |
| Width (in): 15 <sup>3</sup> / <sub>4</sub>                                                                                                                                                                                                                                                                                                                                                                                                                                                                                                                                                                                                                                                                                                                                                                                                                                                                                                                                                                                                                                                                                                                                                                                                                                                                                                                                                                                                                                                                                                                                                                                                                                                                                                                                                                                                                                                                                                                                                                                                                                                                                     |
| Height (mm): 40                                                                                                                                                                                                                                                                                                                                                                                                                                                                                                                                                                                                                                                                                                                                                                                                                                                                                                                                                                                                                                                                                                                                                                                                                                                                                                                                                                                                                                                                                                                                                                                                                                                                                                                                                                                                                                                                                                                                                                                                                                                                                                                |
| Height (in): 1 % 16                                                                                                                                                                                                                                                                                                                                                                                                                                                                                                                                                                                                                                                                                                                                                                                                                                                                                                                                                                                                                                                                                                                                                                                                                                                                                                                                                                                                                                                                                                                                                                                                                                                                                                                                                                                                                                                                                                                                                                                                                                                                                                            |
| Max. Overall Height (mm): 2040                                                                                                                                                                                                                                                                                                                                                                                                                                                                                                                                                                                                                                                                                                                                                                                                                                                                                                                                                                                                                                                                                                                                                                                                                                                                                                                                                                                                                                                                                                                                                                                                                                                                                                                                                                                                                                                                                                                                                                                                                                                                                                 |
| Max. Overall Height (in): 80 $\frac{5}{16}$                                                                                                                                                                                                                                                                                                                                                                                                                                                                                                                                                                                                                                                                                                                                                                                                                                                                                                                                                                                                                                                                                                                                                                                                                                                                                                                                                                                                                                                                                                                                                                                                                                                                                                                                                                                                                                                                                                                                                                                                                                                                                    |
| Light Distribution: Direct                                                                                                                                                                                                                                                                                                                                                                                                                                                                                                                                                                                                                                                                                                                                                                                                                                                                                                                                                                                                                                                                                                                                                                                                                                                                                                                                                                                                                                                                                                                                                                                                                                                                                                                                                                                                                                                                                                                                                                                                                                                                                                     |
| Diffuser: Opal                                                                                                                                                                                                                                                                                                                                                                                                                                                                                                                                                                                                                                                                                                                                                                                                                                                                                                                                                                                                                                                                                                                                                                                                                                                                                                                                                                                                                                                                                                                                                                                                                                                                                                                                                                                                                                                                                                                                                                                                                                                                                                                 |
| Fixture Finish: WAL / ASH / OAK / BLK / WHI                                                                                                                                                                                                                                                                                                                                                                                                                                                                                                                                                                                                                                                                                                                                                                                                                                                                                                                                                                                                                                                                                                                                                                                                                                                                                                                                                                                                                                                                                                                                                                                                                                                                                                                                                                                                                                                                                                                                                                                                                                                                                    |
| Fixture Material: Wood                                                                                                                                                                                                                                                                                                                                                                                                                                                                                                                                                                                                                                                                                                                                                                                                                                                                                                                                                                                                                                                                                                                                                                                                                                                                                                                                                                                                                                                                                                                                                                                                                                                                                                                                                                                                                                                                                                                                                                                                                                                                                                         |
|                                                                                                                                                                                                                                                                                                                                                                                                                                                                                                                                                                                                                                                                                                                                                                                                                                                                                                                                                                                                                                                                                                                                                                                                                                                                                                                                                                                                                                                                                                                                                                                                                                                                                                                                                                                                                                                                                                                                                                                                                                                                                                                                |