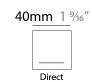

| Division: Design                            |
|---------------------------------------------|
| Mounting Type: Suspension                   |
| Mounting Location: Ceiling                  |
| Subcategory: Pendant                        |
| PHYSICAL                                    |
| Shape: Rectangle                            |
| Length (mm): 700                            |
| Length (in): 27 % 16                        |
| Width (mm): 400                             |
| Width (in): 15 <sup>3</sup> / <sub>4</sub>  |
| Height (mm): 40                             |
| Height (in): 1 <sup>9</sup> / <sub>16</sub> |
| Max. Overall Height (mm): 2040              |
| Max. Overall Height (in): 80 $\frac{5}{16}$ |
| Light Distribution: Direct                  |
| Diffuser: Opal                              |
| Fixture Finish: WAL / ASH / OAK / BLK / WHI |
| Fixture Material: Wood                      |
|                                             |

| Mounting Location: Ceiling                   |
|----------------------------------------------|
| Subcategory: Pendant                         |
| PHYSICAL                                     |
| Shape: Rectangle                             |
| Length (mm): 1300                            |
| Length (in): 51 <sup>3</sup> / <sub>16</sub> |
| Width (mm): 400                              |
| Width (in): 15 <sup>3</sup> / <sub>4</sub>   |
| Height (mm): 40                              |
| Height (in): 1 %                             |
| Max. Overall Height (mm): 2040               |
| Max. Overall Height (in): 80 $\frac{5}{16}$  |
| Light Distribution: Direct                   |
| Diffuser: Opal                               |
| Fixture Finish: WAL / ASH / OAK / BLK / WHI  |
| Fixture Material: Wood                       |
|                                              |

| Subcategory: Pendant                        |
|---------------------------------------------|
| PHYSICAL                                    |
| Shape: Rectangle                            |
| Length (mm): 1600                           |
| Length (in): 63                             |
| Width (mm): 400                             |
| Width (in): 15 <sup>3</sup> / <sub>4</sub>  |
| Height (mm): 40                             |
| Height (in): 1 1/16                         |
| Max. Overall Height (mm): 2040              |
| Max. Overall Height (in): 80 $\frac{5}{16}$ |
| Light Distribution: Direct                  |
| Diffuser: Opal                              |
| Fixture Finish: WAL / ASH / OAK / BLK / WHI |
| Fixture Material: Wood                      |