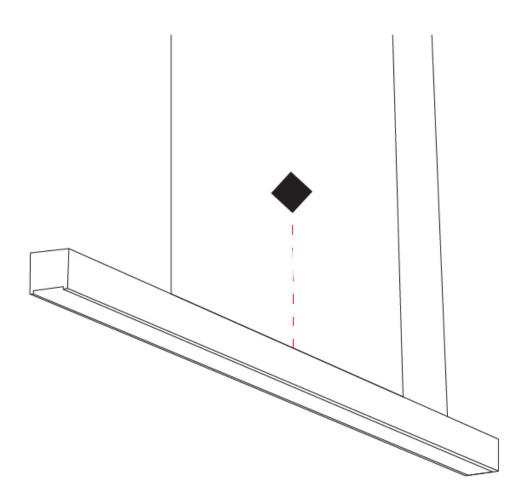

| Division: Design                            |
|---------------------------------------------|
| Mounting Type: Suspension                   |
| Mounting Location: Ceiling                  |
| Subcategory: Pendant                        |
| PHYSICAL                                    |
| Shape: Rectangle                            |
| Length (mm): 700                            |
| Length (in): 27 % 16                        |
| Width (mm): 400                             |
| Width (in): 15 <sup>3</sup> / <sub>4</sub>  |
| Height (mm): 40                             |
| Height (in): 1 <sup>9</sup> / <sub>16</sub> |
| Max. Overall Height (mm): 2040              |
| Max. Overall Height (in): 80 $\frac{5}{16}$ |
| Light Distribution: Direct                  |
| Diffuser: Opal                              |
| Fixture Finish: WAL / ASH / OAK / BLK / WHI |
| Fixture Material: Wood                      |
|                                             |

| Mounting Location: Ceiling                   |
|----------------------------------------------|
| Subcategory: Pendant                         |
| PHYSICAL                                     |
| Shape: Rectangle                             |
| Length (mm): 1300                            |
| Length (in): 51 <sup>3</sup> / <sub>16</sub> |
| Width (mm): 400                              |
| Width (in): 15 <sup>3</sup> / <sub>4</sub>   |
| Height (mm): 40                              |
| Height (in): 1 %                             |
| Max. Overall Height (mm): 2040               |
| Max. Overall Height (in): 80 $\frac{5}{16}$  |
| Light Distribution: Direct                   |
| Diffuser: Opal                               |
| Fixture Finish: WAL / ASH / OAK / BLK / WHI  |
| Fixture Material: Wood                       |
|                                              |

| Subcategory: Pendant                        |
|---------------------------------------------|
| PHYSICAL                                    |
| Shape: Rectangle                            |
| Length (mm): 1600                           |
| Length (in): 63                             |
| Width (mm): 400                             |
| Width (in): 15 <sup>3</sup> / <sub>4</sub>  |
| Height (mm): 40                             |
| Height (in): 1 1/16                         |
| Max. Overall Height (mm): 2040              |
| Max. Overall Height (in): 80 $\frac{5}{16}$ |
| Light Distribution: Direct                  |
| Diffuser: Opal                              |
| Fixture Finish: WAL / ASH / OAK / BLK / WHI |
| Fixture Material: Wood                      |