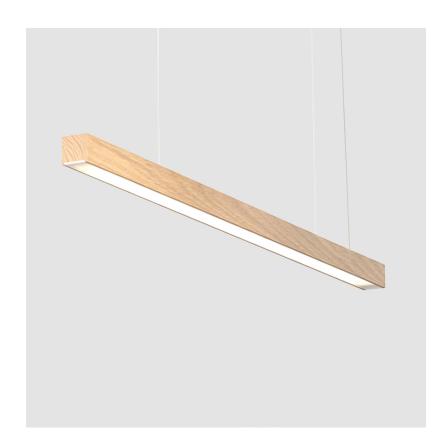

### GENERAL

| Series: Woodlin            |  |
|----------------------------|--|
| Subseries: LED40           |  |
| Brand: Tunto               |  |
| Division: Design           |  |
| Mounting Type: Suspension  |  |
| Mounting Location: Ceiling |  |
| Subcategory: Pendant       |  |

| Division: Design                            |
|---------------------------------------------|
| Mounting Type: Suspension                   |
| Mounting Location: Ceiling                  |
| Subcategory: Pendant                        |
| PHYSICAL                                    |
| Shape: Rectangle                            |
| Length (mm): 700                            |
| Length (in): 27 % 16                        |
| Width (mm): 400                             |
| Width (in): 15 <sup>3</sup> / <sub>4</sub>  |
| Height (mm): 40                             |
| Height (in): 1 <sup>9</sup> / <sub>16</sub> |
| Max. Overall Height (mm): 2040              |
| Max. Overall Height (in): 80 $\frac{5}{16}$ |
| Light Distribution: Direct                  |
| Diffuser: Opal                              |
| Fixture Finish: WAL / ASH / OAK / BLK / WHI |
| Fixture Material: Wood                      |
|                                             |