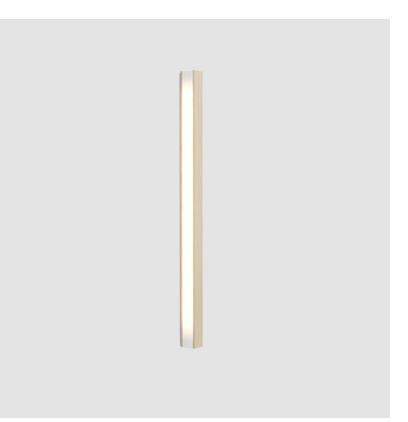

### GENERAL

| Subseries: LED40 Brand: Tunto Division: Design Mounting Type: Surface                                                                                                                                                                                                                                                                                                                                                                                                                                                                                                                                                                                                                                                                                                                                                                                                                                                                                                                                                                                                                                                                                                                                                                                                                                                                                                                                                                                                                                                                                                                                                                                                                                                                                                                                                                                                              |
|------------------------------------------------------------------------------------------------------------------------------------------------------------------------------------------------------------------------------------------------------------------------------------------------------------------------------------------------------------------------------------------------------------------------------------------------------------------------------------------------------------------------------------------------------------------------------------------------------------------------------------------------------------------------------------------------------------------------------------------------------------------------------------------------------------------------------------------------------------------------------------------------------------------------------------------------------------------------------------------------------------------------------------------------------------------------------------------------------------------------------------------------------------------------------------------------------------------------------------------------------------------------------------------------------------------------------------------------------------------------------------------------------------------------------------------------------------------------------------------------------------------------------------------------------------------------------------------------------------------------------------------------------------------------------------------------------------------------------------------------------------------------------------------------------------------------------------------------------------------------------------|
| Division: Design<br>Mounting Type: Surface                                                                                                                                                                                                                                                                                                                                                                                                                                                                                                                                                                                                                                                                                                                                                                                                                                                                                                                                                                                                                                                                                                                                                                                                                                                                                                                                                                                                                                                                                                                                                                                                                                                                                                                                                                                                                                         |
| Mounting Type: Surface                                                                                                                                                                                                                                                                                                                                                                                                                                                                                                                                                                                                                                                                                                                                                                                                                                                                                                                                                                                                                                                                                                                                                                                                                                                                                                                                                                                                                                                                                                                                                                                                                                                                                                                                                                                                                                                             |
|                                                                                                                                                                                                                                                                                                                                                                                                                                                                                                                                                                                                                                                                                                                                                                                                                                                                                                                                                                                                                                                                                                                                                                                                                                                                                                                                                                                                                                                                                                                                                                                                                                                                                                                                                                                                                                                                                    |
| A CONTRACTOR AND A CONTRA |
| Mounting Location: Wall                                                                                                                                                                                                                                                                                                                                                                                                                                                                                                                                                                                                                                                                                                                                                                                                                                                                                                                                                                                                                                                                                                                                                                                                                                                                                                                                                                                                                                                                                                                                                                                                                                                                                                                                                                                                                                                            |
| Subcategory: Sconce                                                                                                                                                                                                                                                                                                                                                                                                                                                                                                                                                                                                                                                                                                                                                                                                                                                                                                                                                                                                                                                                                                                                                                                                                                                                                                                                                                                                                                                                                                                                                                                                                                                                                                                                                                                                                                                                |
| PHYSICAL                                                                                                                                                                                                                                                                                                                                                                                                                                                                                                                                                                                                                                                                                                                                                                                                                                                                                                                                                                                                                                                                                                                                                                                                                                                                                                                                                                                                                                                                                                                                                                                                                                                                                                                                                                                                                                                                           |
| Shape: Rectangle                                                                                                                                                                                                                                                                                                                                                                                                                                                                                                                                                                                                                                                                                                                                                                                                                                                                                                                                                                                                                                                                                                                                                                                                                                                                                                                                                                                                                                                                                                                                                                                                                                                                                                                                                                                                                                                                   |
| Length (mm): 1000                                                                                                                                                                                                                                                                                                                                                                                                                                                                                                                                                                                                                                                                                                                                                                                                                                                                                                                                                                                                                                                                                                                                                                                                                                                                                                                                                                                                                                                                                                                                                                                                                                                                                                                                                                                                                                                                  |
| Length (in): 39 <sup>3</sup> / <sub>8</sub>                                                                                                                                                                                                                                                                                                                                                                                                                                                                                                                                                                                                                                                                                                                                                                                                                                                                                                                                                                                                                                                                                                                                                                                                                                                                                                                                                                                                                                                                                                                                                                                                                                                                                                                                                                                                                                        |
| Width (mm): 40                                                                                                                                                                                                                                                                                                                                                                                                                                                                                                                                                                                                                                                                                                                                                                                                                                                                                                                                                                                                                                                                                                                                                                                                                                                                                                                                                                                                                                                                                                                                                                                                                                                                                                                                                                                                                                                                     |
| Width (in): 1 <sup>9</sup> / <sub>16</sub>                                                                                                                                                                                                                                                                                                                                                                                                                                                                                                                                                                                                                                                                                                                                                                                                                                                                                                                                                                                                                                                                                                                                                                                                                                                                                                                                                                                                                                                                                                                                                                                                                                                                                                                                                                                                                                         |
| Height (mm): 40                                                                                                                                                                                                                                                                                                                                                                                                                                                                                                                                                                                                                                                                                                                                                                                                                                                                                                                                                                                                                                                                                                                                                                                                                                                                                                                                                                                                                                                                                                                                                                                                                                                                                                                                                                                                                                                                    |
| Height (in): $1\frac{9}{16}$                                                                                                                                                                                                                                                                                                                                                                                                                                                                                                                                                                                                                                                                                                                                                                                                                                                                                                                                                                                                                                                                                                                                                                                                                                                                                                                                                                                                                                                                                                                                                                                                                                                                                                                                                                                                                                                       |
| Light Distribution: Indirect                                                                                                                                                                                                                                                                                                                                                                                                                                                                                                                                                                                                                                                                                                                                                                                                                                                                                                                                                                                                                                                                                                                                                                                                                                                                                                                                                                                                                                                                                                                                                                                                                                                                                                                                                                                                                                                       |
| Diffuser: Opal                                                                                                                                                                                                                                                                                                                                                                                                                                                                                                                                                                                                                                                                                                                                                                                                                                                                                                                                                                                                                                                                                                                                                                                                                                                                                                                                                                                                                                                                                                                                                                                                                                                                                                                                                                                                                                                                     |
| Fixture Finish: WAL / ASH / OAK / BLK / WHI                                                                                                                                                                                                                                                                                                                                                                                                                                                                                                                                                                                                                                                                                                                                                                                                                                                                                                                                                                                                                                                                                                                                                                                                                                                                                                                                                                                                                                                                                                                                                                                                                                                                                                                                                                                                                                        |
| Fixture Material: Wood                                                                                                                                                                                                                                                                                                                                                                                                                                                                                                                                                                                                                                                                                                                                                                                                                                                                                                                                                                                                                                                                                                                                                                                                                                                                                                                                                                                                                                                                                                                                                                                                                                                                                                                                                                                                                                                             |