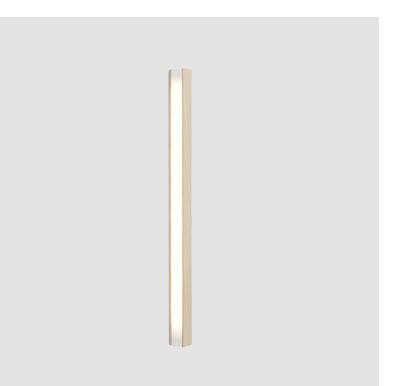

### GENERAL

| Series: Woodlin                             |
|---------------------------------------------|
| Subseries: LED40                            |
| Brand: Tunto                                |
| Division: Design                            |
| Mounting Type: Surface                      |
| Mounting Location: Ceiling                  |
| Subcategory: Sconce                         |
| PHYSICAL                                    |
| Shape: Rectangle                            |
| Length (mm): 1000                           |
| Length (in): 39 <sup>3</sup> / <sub>8</sub> |
| Width (mm): 40                              |
| Width (in): 1 <sup>9</sup> / <sub>16</sub>  |
| Height (mm): 40                             |
| Height (in): $1^{9}/_{16}$                  |
| Light Distribution: Direct                  |
| Diffuser: Opal                              |
| Fixture Finish: WAL / ASH / OAK / BLK / WHI |
| Fixture Material: Wood                      |
| ELECTRICAL                                  |